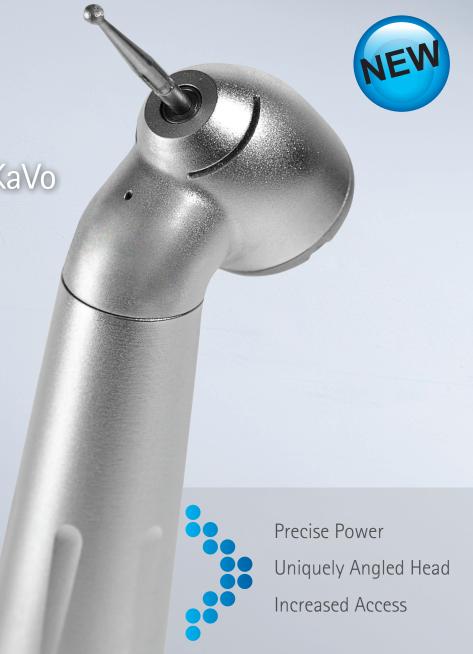

## Introducing the

KaVo SURGtorque<sup>™</sup>
A new angle that's distinctively

A new angle that's distinctively KaVo

The new KaVo SURGtorque™ features 19W of cutting power for faster preps, side and rear exhaust to help increase patient safety, and enduring KaVo quality.

With its uniquely angled head, increased access is simple. Experience for yourself, the difference between ordinary and extraordinary.

| Product               | Description                                                                                                         | Part No.   |
|-----------------------|---------------------------------------------------------------------------------------------------------------------|------------|
| SURGtorque<br>S 459 L | 45 degree head angle, 19 W, 2 side vents, ceramic bearings, single-port spray, fiber optic MULTIflex LUX connection | 3.000.4808 |
| SURGtorque<br>S 459 C | 45 degree head angle, 19 W, 2 side vents, ceramic bearings, single-port spray, 4-hole Midwest connection            | 3.000.5063 |

#### UNIQUELY ANGLED HEAD

### **Ergonomics Handling and ease of use**

- 45° Head design for perfect access to the molars compatible for MULTIflex / 4-hole standard
- Light version for perfect visibility
- Low weight, ergonomic balanced for longer treatments