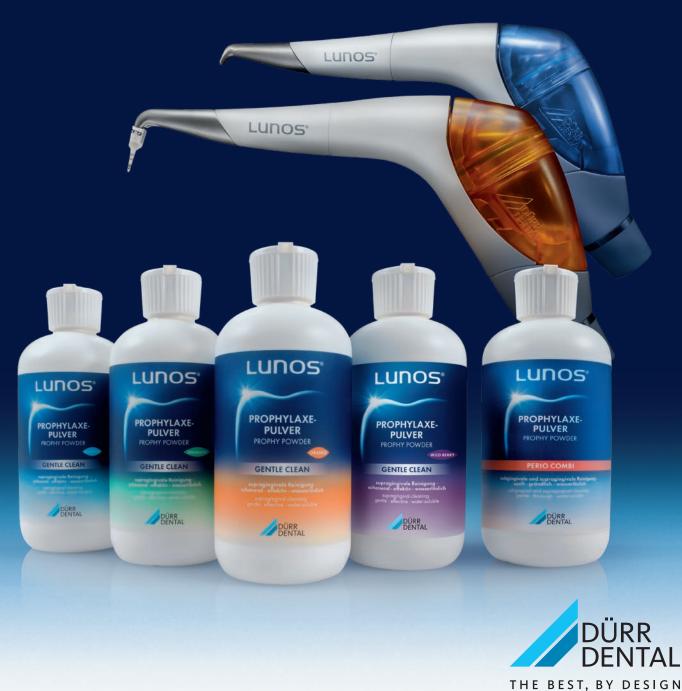

# EASY TO HANDLE, VERSATILE, WITH RADIANCE.

The powder jet handpiece\* MyLunos<sup>®</sup> offers simple, powerful and ergonomic assistance when you need to remove discolouration, deposits and biofilms. Depending on the nozzle it is ready for either supragingival or subgingival application. The detachable powder chamber is quick and easy to change, leaving you free to always use exactly the right powder for the purpose. The unit follows our strictly systematic approach – from preparation and use during treatment to reprocessing. MyLunos<sup>®</sup> offers great flexibility and efficiency because it has been conceived as a system.

### PREPARING THE CONTAINERS

The safe valve closure allows the containers to be filled in advance. In the process, the clever storage trays enable flexible filling and storage. The containers are available in five different colours. Each of the colours is used to clearly represent one of the four variants of Lunos<sup>®</sup> Prophy Powders.

# **STRONG BUT GENTLE:** LUNOS<sup>®</sup> PROPHY POWDER.

Dental care and the protection of regenerative tissue has now been the focus of product developments at Dürr Dental for 20 years. With the Lunos® Prophy Powders, the first priority is the protection of sensitive dental substance with simultaneous effective cleaning. They display an extremely low abrasive effect on tooth enamel and dentine and can therefore be used as part of regular recall treatments. Subsequent surface polishing can frequently be omitted. This not only protects tooth substance, but also saves the therapist valuable treatment time and therefore makes the treatments more comfortable for patients.

#### LUNOS® PROPHY POWDER GENTLE CLEAN

#### LUNOS® PROPHY POWDER PERIO COMBI