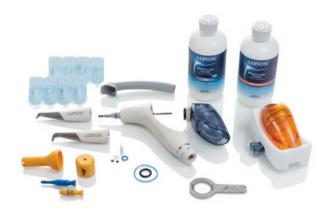

#### **MYLUNOS® SET PRO\***

For gentle and effective removal of supra- and subgingival deposits.

#### Contents:

- MyLunos<sup>®</sup> powder jet unit including Supra nozzle
- Perio nozzle
- 8 Perio tips
- 2 powder containers with tray
- Lunos® Prophy Powder Gentle Clean and Perio Combi
- O-ring set
- Prophylaxis cannula
- Adapter set for manual and automatic reprocessing