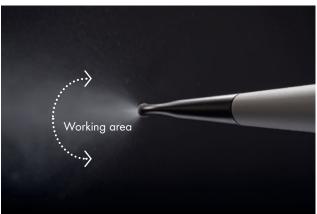

The Supra nozzle is convincing with its robust, autoclavable plastic and metal material mix.

FOR SUPRAGINGIVAL APPLICATIONS

working area.

The nozzle opening has an ideal opening angle and focuses the powder flow precisely on a large

Focussed flow pattern with extremely favourable jet angle even for inaccessible areas.

The Supra nozzle can be rotated through 360°. This means that all dental areas are easily accessible.