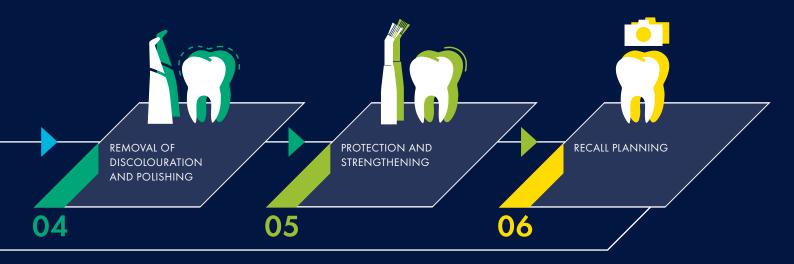

# **STRONG BUT GENTLE:** LUNOS<sup>®</sup> PROPHY POWDER.

Dental care and the protection of regenerative tissue has now been the focus of product developments at Dürr Dental for 20 years. With the Lunos® Prophy Powders, the first priority is the protection of sensitive dental substance with simultaneous effective cleaning. They display an extremely low abrasive effect on tooth enamel and dentine and can therefore be used as part of regular recall treatments. Subsequent surface polishing can frequently be omitted. This not only protects tooth substance, but also saves the therapist valuable treatment time and therefore makes the treatments more comfortable for patients.

#### LUNOS® PROPHY POWDER GENTLE CLEAN

#### 03 04 A B C / S. 04-05

For supragingival cleaning and removal of extrinsic discolouration.

#### LUNOS® PROPHY POWDER PERIO COMBI

#### 03 04 A B C / S. 04-05

For subgingival biofilm removal and supragingival cleaning. Ideal for recall.