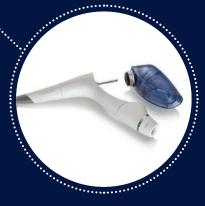

### SUPRAGINGIVAL AND SUBGINGIVAL TREATMENT

One for all – the MyLunos<sup>®</sup> powder jet handpiece offers great freedom in terms of treatment. Whether for supragingival removal of discolouration or subgingival cleaning of root and implant surfaces – smooth, uninterrupted treatment processes are made possible by quickly swapping the two nozzles.

#### **EXCHANGEABLE CHAMBER PRINCIPLE**

Particularly easy to change with the bayonet catch – even during treatment. Work interruptions or loss of power due to a low fill level are thus ruled out. Different powders can also be used to suit requirements.