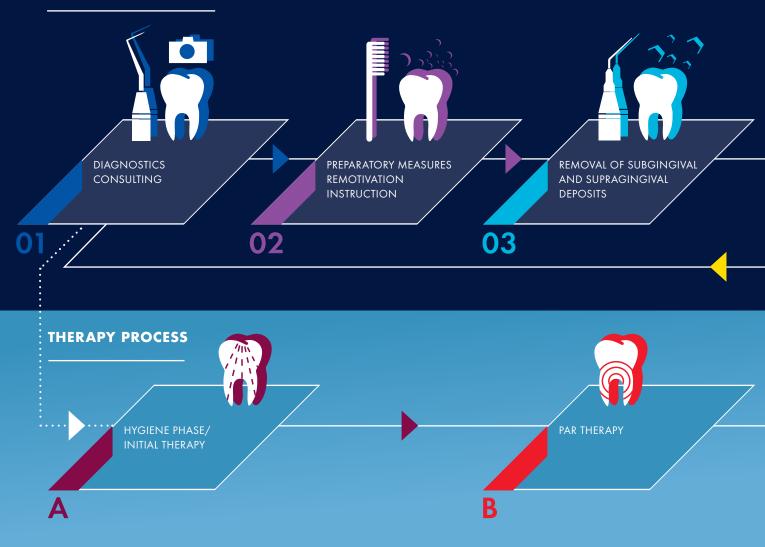

# LUNOS<sup>®</sup> – BRIGHTER SMILES ALL ROUND.

Dürr Dental has developed a comprehensive prevention system for the maintenance of general oral health as well as for minimally invasive treatment of periodontitis or periimplantitis. This system accompanies and supports all steps that patients, dentists and the practice team go through during treatment.

### **PREVENTION PROCESS**

The building blocks of the system use digital imaging for diagnosis and patient communication, as well as the equipment and consumables that form part of professional prevention concepts and effective aids to increase patient comfort. All these things make the complete system from Dürr Dental efficient, gentle and effective – three features that are equally appreciated by dentists, practice personnel and patients.