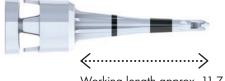

# **MYLUNOS<sup>®</sup> PERIO NOZZLE POWERFUL AND COMPATIBLE.**

The depth marks match the WHO probe. The Perio tip therefore provides safety in deep cleaning.

The best you can do with a premium product is to enhance its already-outstanding features. MyLunos<sup>®</sup> gets ready for subgingival applications.

The Perio tip is particularly narrow and flexible. With a working length of 11.7 mm, it even provides access into deep pockets > 8 mm.

Working length approx. 11.7 mm

FOR SUBGINGIVAL TREATMENT

The Perio tip is delivered in sterile packaged and can be safely disposed of after application.