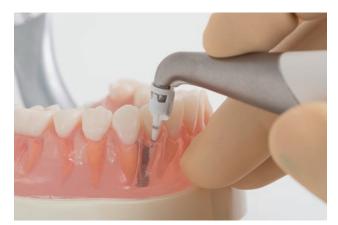

# EASY TO HANDLE, VERSATILE, WITH RADIANCE.

The powder jet handpiece\* MyLunos<sup>®</sup> offers simple, powerful and ergonomic assistance when you need to remove discolouration, deposits and biofilms. Depending on the nozzle it is ready for either supragingival or subgingival application. The detachable powder chamber is quick and easy to change, leaving you free to always use exactly the right powder for the purpose. The unit follows our strictly systematic approach – from preparation and use during treatment to reprocessing. MyLunos<sup>®</sup> offers great flexibility and efficiency because it has been conceived as a system.

### SUPRAGINGIVAL AND SUBGINGIVAL TREATMENT

One for all – the MyLunos<sup>®</sup> powder jet handpiece offers great freedom in terms of treatment. Whether for supragingival removal of discolouration or subgingival cleaning of root and implant surfaces – smooth, uninterrupted treatment processes are made possible by quickly swapping the two nozzles.

### PERFECT ERGONOMICS

There are many factors that help to optimise ergonomic design: weight, centre of gravity, material, form, feel, dimensions. MyLunos® takes all of these aspects into account. The surface is non-slip, and the form of the unit is perfectly matched to the shape of your hand. This means that MyLunos® offers perfect ergonomics – with all the available nozzles.