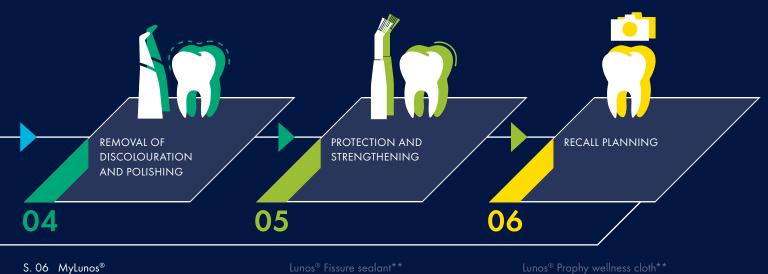

# AT A GLANCE

S. 10 Lunos<sup>®</sup> Prophy Powder Prophylaxis cannula\*\* Lunos<sup>®</sup> Prophy Pastes\*\* Lunos<sup>®</sup> Prophylaxis ring\*\* Lunos® Fissure sealant\*\* Lunos® Fluoride gel\*\* Lunos® Fluoride varnish\*\* Lunos® Prophy wellness cloth\* Lunos® Patient brochure\*\* VistaCam iX HD Smart\*\*