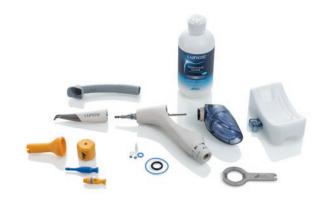

#### **MYLUNOS® SET PRO\***

For gentle and effective removal of supra- and subgingival deposits.

#### Contents:

- MyLunos<sup>®</sup> powder jet unit including Supra nozzle
- Perio nozzle
- 8 Perio tips
- 2 powder containers with tray
- Lunos® Prophy Powder Gentle Clean and Perio Combi
- O-ring set
- Prophylaxis cannula
- Adapter set for manual and automatic reprocessing