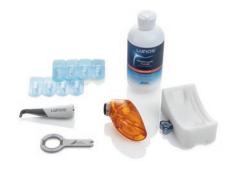

#### **MYLUNOS® SET SUPRA\***

For gentle and effective removal of supragingival discolouration.

#### Contents:

- MyLunos® powder jet unit including Supra nozzle
- Powder container in blue with tray
- Lunos<sup>®</sup> Prophy Powder Gentle Clean
- O-ring set
- Prophylaxis cannula
- Adapter set for manual and automatic reprocessing