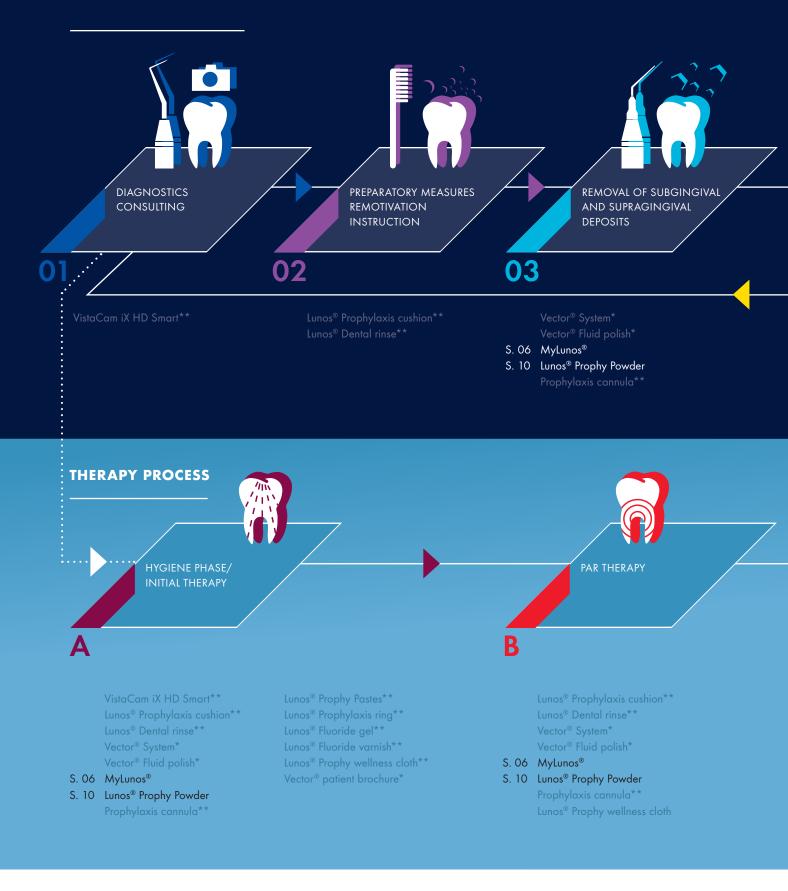

### **PREVENTION PROCESS**

The building blocks of the system use digital imaging for diagnosis and patient communication, as well as the equipment and consumables that form part of professional prevention concepts and effective aids to increase patient comfort. All these things make the complete system from Dürr Dental efficient, gentle and effective – three features that are equally appreciated by dentists, practice personnel and patients.