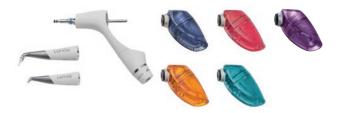

#### **EXCHANGEABLE CHAMBER PRINCIPLE**

Particularly easy to change with the bayonet catch – even during treatment. Work interruptions or loss of power due to a low fill level are thus ruled out. Different powders can also be used to suit requirements.

### PREPARING THE CONTAINERS

The safe valve closure allows the containers to be filled in advance. In the process, the clever storage trays enable flexible filling and storage. The containers are available in five different colours. Each of the colours is used to clearly represent one of the four variants of Lunos<sup>®</sup> Prophy Powders.

### FAST REPLACEMENT: POWDER CHAMBER WITH TRAY

The powder containers can be quickly filled and reprocessed, thereby also allowing rapid powder changes even during treatments. The powder chamber trays round off the Lunos® system. They offer well-designed, ergonomic working - from filling to storage of the containers.