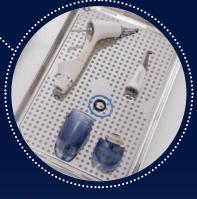

#### HANDPIECE AND INDIVIDUAL PARTS CAN BE REPROCESSED FULLY AUTOMATICALLY

The reprocessable components of the handpiece are made of temperature-resistant plastic and can therefore be thermodisinfected and autoclaved.

### MANY OPTIONS FOR REPROCESSING

MyLunos<sup>®</sup> handpieces, powder chambers and nozzles, including all inner lumens, can be manually or automatically processed for the next use via fully-validated processing in an ultrasonic bath, small steam steriliser, thermal disinfector or disinfection bath.