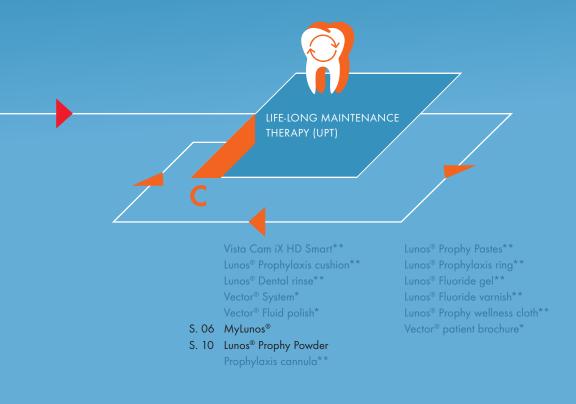

# AT A GLANCE

S. 10 Lunos<sup>®</sup> Prophy Powder Prophylaxis cannula\*\* Lunos<sup>®</sup> Prophy Pastes\*\* Lunos<sup>®</sup> Prophylaxis ring\*\* Lunos® Fissure sealant\*\* Lunos® Fluoride gel\*\* Lunos® Fluoride varnish\*\* Lunos® Prophy wellness cloth\* Lunos® Patient brochure\*\* VistaCam iX HD Smart\*\*