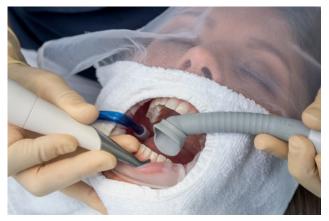

# EASY TO HANDLE, VERSATILE, WITH RADIANCE.

The powder jet handpiece\* MyLunos<sup>®</sup> offers simple, powerful and ergonomic assistance when you need to remove discolouration, deposits and biofilms. Depending on the nozzle it is ready for either supragingival or subgingival application. The detachable powder chamber is quick and easy to change, leaving you free to always use exactly the right powder for the purpose. The unit follows our strictly systematic approach – from preparation and use during treatment to reprocessing. MyLunos<sup>®</sup> offers great flexibility and efficiency because it has been conceived as a system.

### SUPRAGINGIVAL AND SUBGINGIVAL TREATMENT

One for all – the MyLunos<sup>®</sup> powder jet handpiece offers great freedom in terms of treatment. Whether for supragingival removal of discolouration or subgingival cleaning of root and implant surfaces – smooth, uninterrupted treatment processes are made possible by quickly swapping the two nozzles.