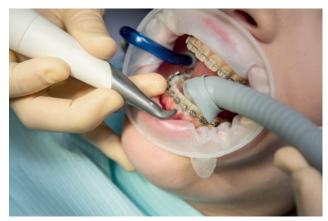

# EASY TO HANDLE, VERSATILE, WITH RADIANCE.

The powder jet handpiece\* MyLunos<sup>®</sup> offers simple, powerful and ergonomic assistance when you need to remove discolouration, deposits and biofilms. Depending on the nozzle it is ready for either supragingival or subgingival application. The detachable powder chamber is quick and easy to change, leaving you free to always use exactly the right powder for the purpose. The unit follows our strictly systematic approach – from preparation and use during treatment to reprocessing. MyLunos<sup>®</sup> offers great flexibility and efficiency because it has been conceived as a system.

### SUPRAGINGIVAL AND SUBGINGIVAL TREATMENT

One for all – the MyLunos<sup>®</sup> powder jet handpiece offers great freedom in terms of treatment. Whether for supragingival removal of discolouration or subgingival cleaning of root and implant surfaces – smooth, uninterrupted treatment processes are made possible by quickly swapping the two nozzles.