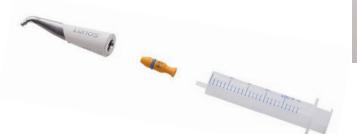

#### **EXCHANGEABLE CHAMBER PRINCIPLE**

Particularly easy to change with the bayonet catch – even during treatment. Work interruptions or loss of power due to a low fill level are thus ruled out. Different powders can also be used to suit requirements.

### FAST REPLACEMENT: POWDER CHAMBER WITH TRAY

The powder containers can be quickly filled and reprocessed, thereby also allowing rapid powder changes even during treatments. The powder chamber trays round off the Lunos® system. They offer well-designed, ergonomic working - from filling to storage of the containers.

#### Contents:

- MyLunos<sup>®</sup> powder jet unit including Supra nozzle
- Perio nozzle
- 8 Perio tips
- 2 powder containers with tray
- Lunos® Prophy Powder Gentle Clean and Perio Combi
- O-ring set
- Prophylaxis cannula
- Adapter set for manual and automatic reprocessing