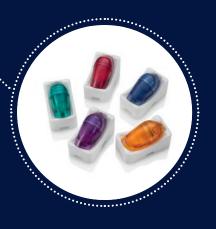

### PREPARING THE CONTAINERS

The safe valve closure allows the containers to be filled in advance. In the process, the clever storage trays enable flexible filling and storage. The containers are available in five different colours. Each of the colours is used to clearly represent one of the four variants of Lunos<sup>®</sup> Prophy Powders.

### FAST REPLACEMENT: POWDER CHAMBER WITH TRAY

The powder containers can be quickly filled and reprocessed, thereby also allowing rapid powder changes even during treatments. The powder chamber trays round off the Lunos® system. They offer well-designed, ergonomic working - from filling to storage of the containers.