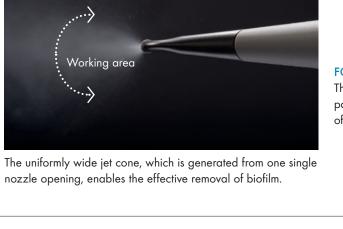

The Supra nozzle is convincing with its robust, autoclavable plastic and metal material mix.

FOR SUPRAGINGIVAL APPLICATIONS

working area.

The nozzle opening has an ideal opening angle and focuses the powder flow precisely on a large

Focussed flow pattern with extremely favourable jet angle even for inaccessible areas.

The Supra nozzle can be rotated through 360°. This means that all dental areas are easily accessible.