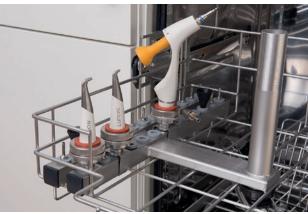

#### HANDPIECE AND INDIVIDUAL PARTS CAN BE REPROCESSED FULLY AUTOMATICALLY

The reprocessable components of the handpiece are made of temperature-resistant plastic and can therefore be thermodisinfected and autoclaved.

### MANY OPTIONS FOR REPROCESSING

MyLunos<sup>®</sup> handpieces, powder chambers and nozzles, including all inner lumens, can be manually or automatically processed for the next use via fully-validated processing in an ultrasonic bath, small steam steriliser, thermal disinfector or disinfection bath.