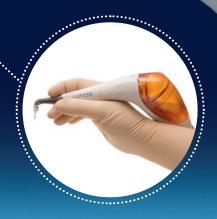

# EASY TO HANDLE, VERSATILE, WITH RADIANCE.

The powder jet handpiece\* MyLunos<sup>®</sup> offers simple, powerful and ergonomic assistance when you need to remove discolouration, deposits and biofilms. Depending on the nozzle it is ready for either supragingival or subgingival application. The detachable powder chamber is quick and easy to change, leaving you free to always use exactly the right powder for the purpose. The unit follows our strictly systematic approach – from preparation and use during treatment to reprocessing. MyLunos<sup>®</sup> offers great flexibility and efficiency because it has been conceived as a system.

### PERFECT ERGONOMICS

There are many factors that help to optimise ergonomic design: weight, centre of gravity, material, form, feel, dimensions. MyLunos® takes all of these aspects into account. The surface is non-slip, and the form of the unit is perfectly matched to the shape of your hand. This means that MyLunos® offers perfect ergonomics – with all the available nozzles.