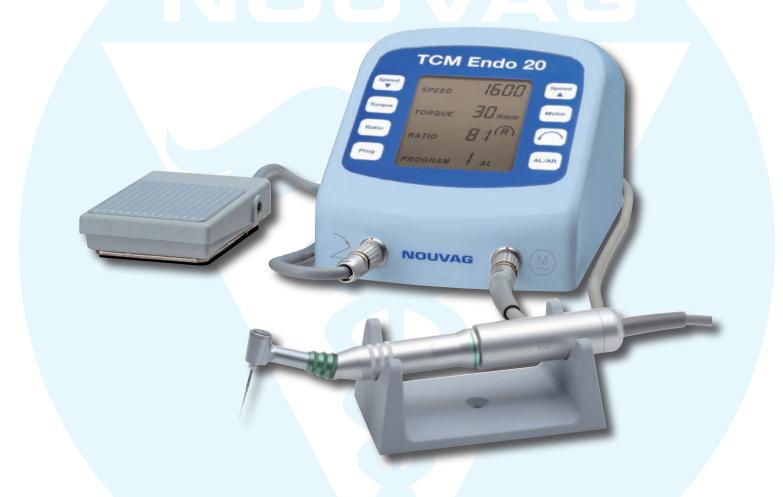

Art. No. 1551 (without contra angle) Art. No. 1552 (with contra angle 5057)

CM Endo 20

#### System Includes:

- Control unit (Art. no. 1541)
- Electronic motor Endo (Art. no. 1884)
- ON/Off Foot pedal (Art. no. 1407)
- Handpiece Support (Art no. 1066)