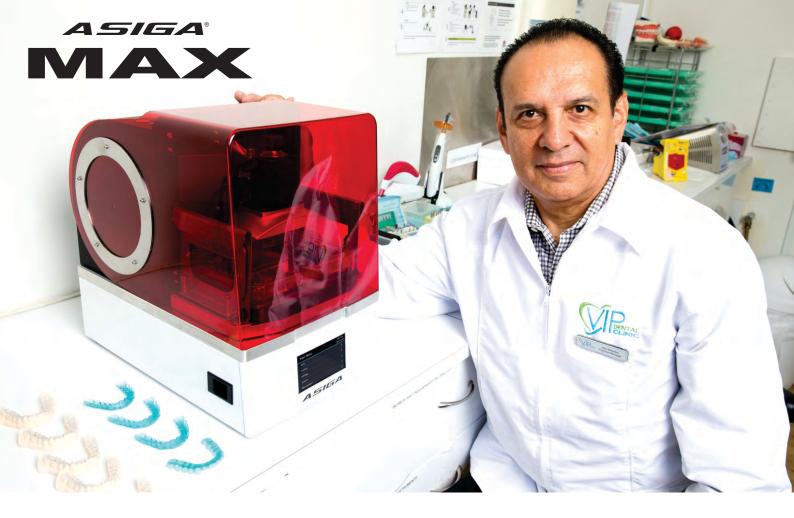

Minimum footprint, maximum productivity.

The Asiga MAX™ is the world's most advanced lab 3D printer offering exceptional productivity in a small footprint. With 62µm HD print precision, the Asiga MAX™ is optimized for dental and audiology lab production.

## Dental:

- orthodontics
- crown & bridge
- surgical guides
- dental models
- · custom trays
- · partial dentures