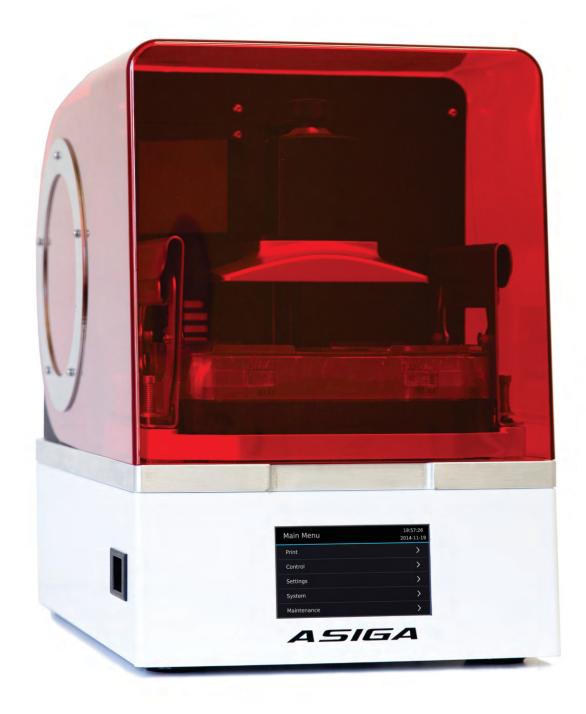

Minimum footprint, maximum productivity.

The Asiga MAX™ is the world's most advanced lab 3D printer offering exceptional productivity in a small footprint. With 62µm HD print precision, the Asiga MAX™ is optimized for dental and audiology lab production.

| TECHNICAL DATA        | MAX                                                    | MAX              |
|-----------------------|--------------------------------------------------------|------------------|
| PIXEL SIZE X,Y        | 62 µm                                                  | 62 µm            |
| BUILD SIZE X Y, Z*    | 119 x 67 x 75mm*                                       | 119 x 67 x 75mm* |
| LIGHT SOURCE          | 385nm                                                  | 405nm            |
|                       |                                                        |                  |
| Z RESOLUTION          | VARIABLE IN 1 μm                                       |                  |
| MATERIAL SYSTEM       | OPEN - USE ANY 3rd PARTY MATERIAL                      |                  |
| FILE INPUTS           | STL, SLC, STM                                          |                  |
| SOFTWARE              | COMPOSER INCLUDED (LIFETIME SOFTWARE UPDATES INCLUDED) |                  |
| NETWORK COMPATIBILITY | WIFI AND ETHERNET                                      |                  |
| INDUSTRY SECTORS      | DENTAL & AUDIOLOGY LAB PRODUCTION                      |                  |
| SYSTEM SIZE           | 260 x 380 x 370mm                                      |                  |
| SYSTEM WEIGHT         | 17.5Kg                                                 |                  |
| PACKAGED SIZE/WEIGHT  | 410 x 500 x 480mm / 20Kg                               |                  |