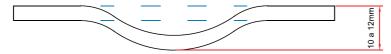

# Ideal Plasticizing Point

Due to the existence of various types of sheets with different materials and thicknesses, the ideal plasticizing point is identified by alterations in the sheet, thus occurring different heating times.

In general, the ideal point is observed by changes in the surface texture and color (brightness) for sheets more opaque, i.e., the sheet will remain bright and transparent (milky sheets) or by sheet runoff by 10 to 12 mm, as indicated in the drawing below (crystal and soft sheets).