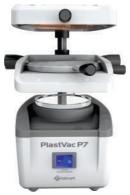

#### ► 4 - USE INSTRUCTIONS <

For production of dental trays using Bio-Art Sheets, it is necessary to execute a specific plasticizing process on the device exclusively developed for this purpose.

To obtain a satisfactory result in the production of trays, preferably use equipment manufactured by Bio-Art. The Bio-Art Plastvac P7 is a device exclusively designed for thermoforming processes (plasticizing) and is indicated for different applications, turning the production of trays simple, accurate and efficient.

The image below illustrates the Bio-Art Plastvac P7 model.