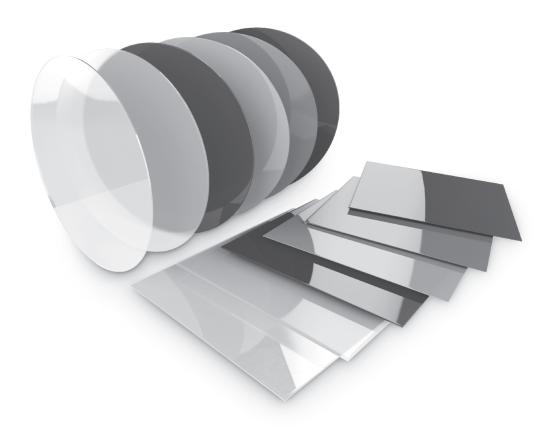

The sheets are produced with polymer of different compositions, shapes, colors and thicknesses, according to each model and as shown in the table of item 2

During the process of plasticizing (vacuum forming), the sheets are heated in an equipment called vacuum forming machine to achieve the ideal point of plasticizing (see item 4). Then they are formed on the plaster models of the dental arches through vacuum generated by the device, thus producing the tray(s).

#### **▶ 3 - PRESENTATION FORMS ◄**

The Sheets are supplied in metalized packages with vacuum and the amount may vary according to the model, material and thickness. They are supplied in round shapes (Ø120 and Ø134mm) or square shapes (126 x 126mm), and the thicknesses vary from 0.3 to 4mm in different colors, depending on the model.