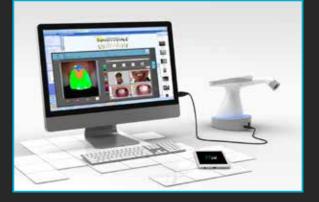

# SOFTWARE AND MOBILE APPLICATION

A user-friendly software for analysing and save data.

Create easily a digital order form.

A complete database with several shade guides available for an easier data analysis.

Realise automatic shade conversions.

A mobile application to complete the order form with patient pictures. (free download from online platforms)