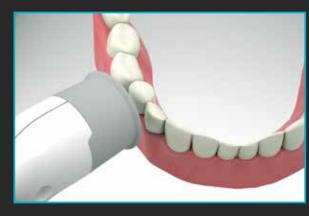

# OBTAIN AN OPTIMAL SHADE-TAKING IN FEW SECONDS Parts Mapping is a medical device class I. Manufacturer: BOREA. CE mark. It is a device reserved for dental professionals and not reimbursed by the health insurance agencies. Read carefully the user manual before use.

# TOOTH SHADE AND TRANSLUCENCY ANALYSIS

A plug and play shade-taking device automatically calibrated during each acquisition.

Patented measuring head for an access until premolar teeth.

The calibration tips can be autoclaved.

No influences from external environment.

Determine the shade in a scientific and reliable way thanks to a constant and calibrated analysis.