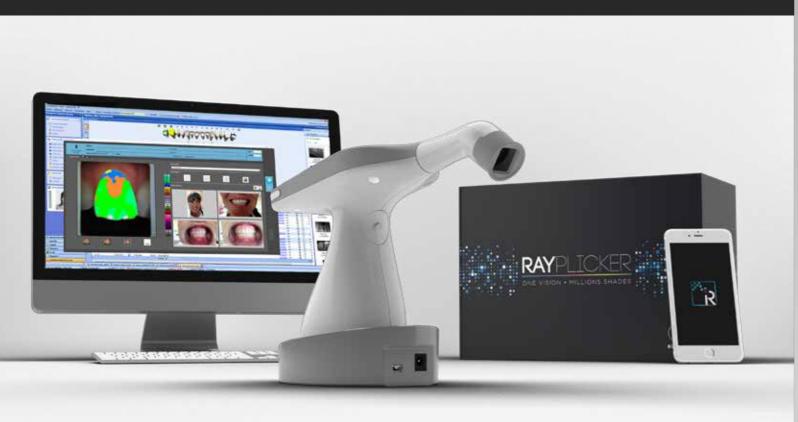

# TAKE ADVANTAGE OF A FULL DIGITAL SYSTEM

# SOFTWARE AND MOBILE APPLICATION

A user-friendly software for analysing and save data.

Create easily a digital order form.

A complete database with several shade guides available for an easier data analysis.

Realise automatic shade conversions.

A mobile application to complete the order form with patient pictures. (free download from online platforms)