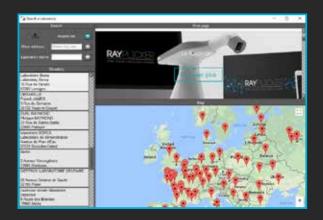

# GEOLOCATION OF LABORATORIES (Option: Rayplicker™ Service Pack)

Find labs using the solution anywhere in the world.

Send a numerical order to the laboratories (by Cloud or mail)

The lab receives all of the shade-taking information.

A community platform to easily communicate about its company.