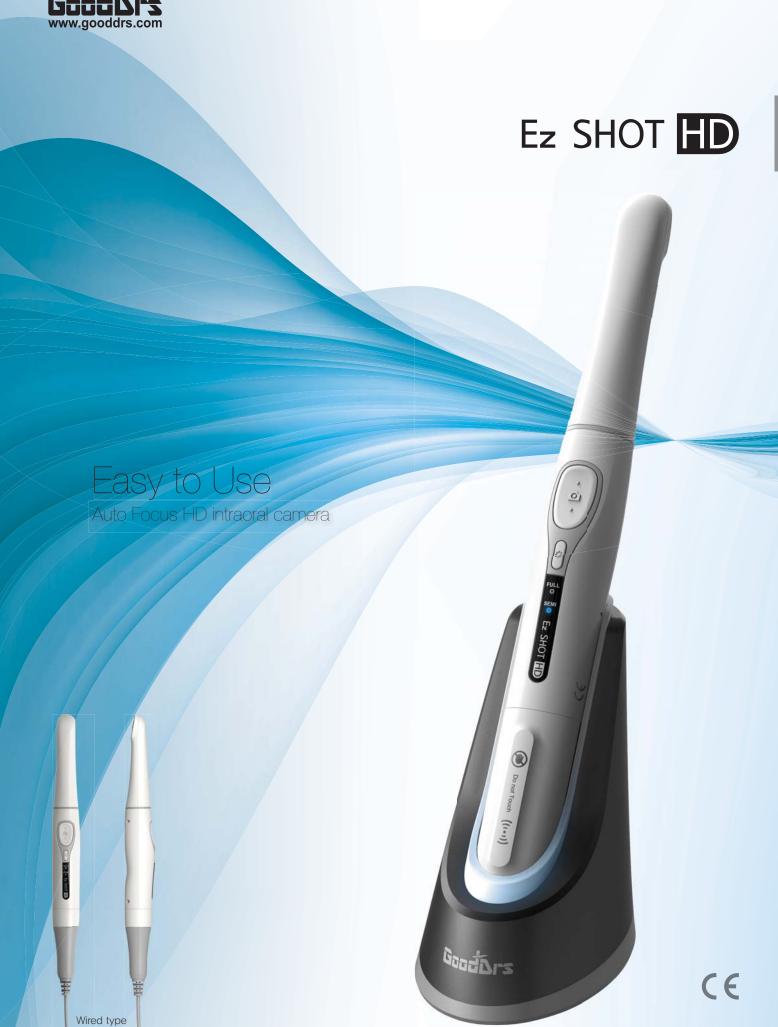

# Easy to Use

### Auto Focus HD intraoral camera

### 1 Features of Ez SHOT HD

### High speed digital wireless

High speed digital wireless provide more clear live image without interruption.

#### Wireless receiver

Compact wireless receiver without any power supply.

#### Macro to Full arch

Camera is able to focus from macro mode (close) to full arch.

#### Auto focus

Can get clear image with auto focus function in oral cavity.

## HD image

Can get high definition image without distortion.

### Shadowless Lighting

Rounded 12pcs LEDs make shadowless lighting.

#### Adjustable LED brightness

To avoid image quality loss by light reflection, can adjust LED brightness.

### Black & White function

Can take and send analog X-ray film image to PC.

#### Plug & Play

No need additional driver to install the device.

#### Easy to capture

Easy to image capture by camera only without extra device like foot pedal.

#### Software compatibility

Can be use camera with most of dental imaging software. It would need twain driver for some of dental imaging software.