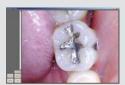

|
|                  | Resolution        | HD(720P)                        |
|                  | Sensor            | 1.3M CMOS                       |
| USB cable        | Length            | Approx. 3M                      |
| Disposable cover | Size              | Approx. 32 x 100 mm             |
|                  | Quantity          | Approx. 100 pcs by weight x 2ea |
|                  | Raw material      | Polyethylene                    |

Wireless

# 3 Minimum System Requirement

| PC system: | 2.0 Ghz CPU, 1GB RAM      |
|------------|---------------------------|
| OS:        | Windows XP service pack 3 |
| USB port:  | USB 2.0                   |









Upper images are take by real product

Wired

# 4 DrsViewer2

MADE IN KOREA

Image Viewer included.











Main View

Patient Registration

Live View

Image Edit

Print View

Tel: +82 32 424 6325 Fax: +82 32 424 6326 E-mail: good@gooddrs.com Website: www.gooddrs.com