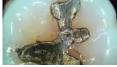

| Size              | Approx. 202 x 27 x 29 mm        |
|                  | Weight            | Approx. 55g                     |
|                  | Resolution        | HD(720P)                        |
|                  | Sensor            | 1.3M CMOS                       |
| USB cable        | Length            | Approx. 3M                      |
| Disposable cover | Size              | Approx. 32 x 100 mm             |
|                  | Quantity          | Approx. 100 pcs by weight x 2ea |
|                  | Raw material      | Polyethylene                    |

Wireless

# 3 Minimum System Requirement

| PC system: | 2.0 Ghz CPU, 1GB RAM      |
|------------|---------------------------|
| OS:        | Windows XP service pack 3 |
| USB port:  | USB 2.0                   |









Upper images are take by real product

Wired

# 4 DrsViewer2

MADE IN KOREA

Image Viewer included.











Main View

Patient Registration

Live View

Image Edit

Print View

Tel: +82 32 424 6325 Fax: +82 32 424 6326 E-mail: good@gooddrs.com Website: www.gooddrs.com