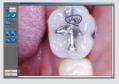

|
|                  | Resolution        | HD(720P)                        |
|                  | Sensor            | 1.3M CMOS                       |
| USB cable        | Length            | Approx. 3M                      |
| Disposable cover | Size              | Approx. 32 x 100 mm             |
|                  | Quantity          | Approx. 100 pcs by weight x 2ea |
|                  | Raw material      | Polyethylene                    |

Wireless

# 3 Minimum System Requirement

| PC system: | 2.0 Ghz CPU, 1GB RAM      |
|------------|---------------------------|
| OS:        | Windows XP service pack 3 |
| USB port:  | USB 2.0                   |









Upper images are take by real product

Wired

# 4 DrsViewer2

MADE IN KOREA

Image Viewer included.











Main View

Patient Registration

Live View

Image Edit

Print View

Tel: +82 32 424 6325 Fax: +82 32 424 6326 E-mail: good@gooddrs.com Website: www.gooddrs.com