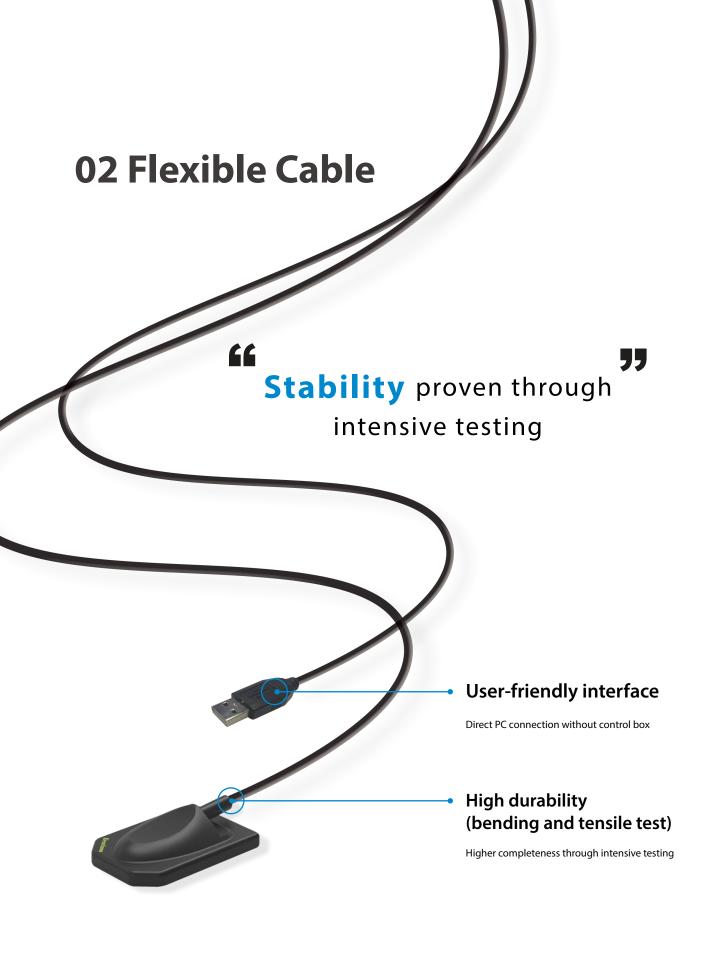

### **04 Specification**

|                                    | IOX 1.0                                              | IOX 2.0           |
|------------------------------------|------------------------------------------------------|-------------------|
| Dimensions (WxLxT mm)              | 24 x 36.7 x 5.1                                      | 29.1 x 42.6 x 5.1 |
| Pixel Pitch (μm)                   | 20 x 20                                              | 20 x 20           |
| Active Area (mm)                   | 20 × 30                                              | 25.6 x 36         |
| Number of Pixel                    | 1000 x 1500                                          | 1280 x 1801       |
| ADC (bit)                          | 12                                                   |                   |
| Data Interface                     | USB 2.0                                              |                   |
| USB Cable Length (m)               | 2.0                                                  |                   |
| Input Voltage (VDC)                | 5                                                    |                   |
| Active Power (VA)                  | 1                                                    |                   |
| Ambient Temperature(°c)            | 10~30 (Usage)<br>-20~60 (Transportation And Storage) |                   |
| Relative Humidity (%)              | 30~95 (Usage)<br>10~95 (Transportation And Storage)  |                   |
| Air Pressure (hPa)                 | 700~1060                                             |                   |
| Protection Against<br>Matter/Water | IP68                                                 |                   |