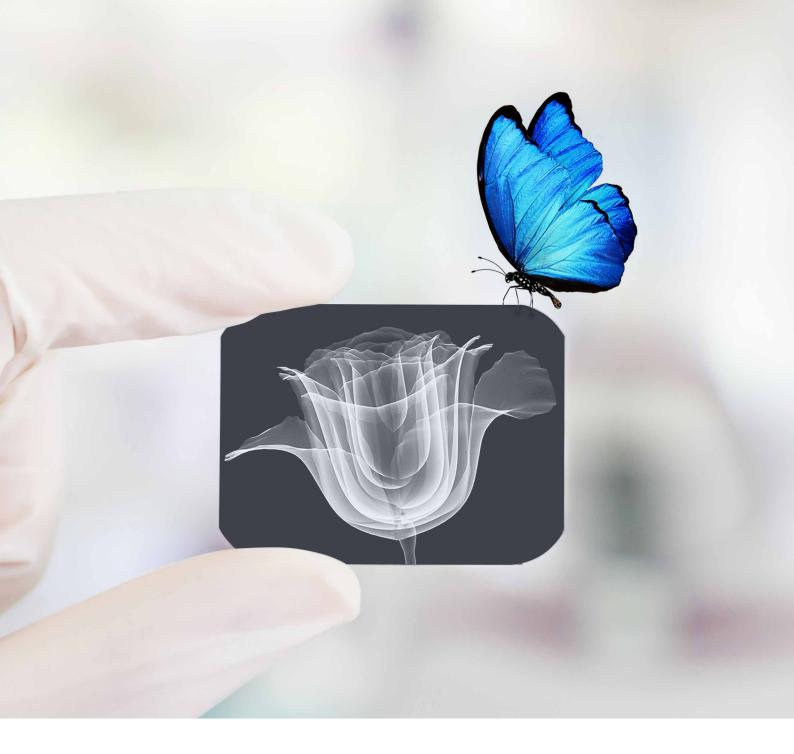

### **01 High Definition**

# Get Low-dose High-resolution "

#### images with CMOS Sensor

|                                  | Dentium     | Company A |
|----------------------------------|-------------|-----------|
| Image Size                       | 1280x1801 🛉 | 1200x1650 |
| X-ray Dose<br>(Pixel Level 3000) | 177.5 μGy 🕴 | 451.5 μGy |