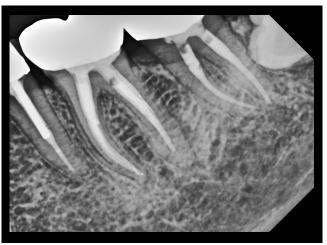

## C L E A R

### Intraoral Sensor



### **01 High Definition**

# Get Low-dose High-resolution "

#### images with CMOS Sensor

|                                  | Dentium     | Company A |
|----------------------------------|-------------|-----------|
| Image Size                       | 1280x1801 🛉 | 1200x1650 |
| X-ray Dose<br>(Pixel Level 3000) | 177.5 μGy 🕴 | 451.5 μGy |

\* Radiation dose is around 40% of the product compared at the same image level

- \* Comes in 2 sizes: (IOX 2.0) for adults, (IOX 1.0) for children
- \* Performance may vary depending on the X-ray generator condition (e.g. year of manufacture, battery charge level)

2 Intraoral Sensor

https://stomshop.pro

https://stomshop.pro



### **03 Clinical Case**

**Implant** Case



#### **Root Canal Filling Case**



#### Natural Teeth Case



### **04 Specification**

|                                    | IOX 1.0                                              | IOX 2.0           |
|------------------------------------|------------------------------------------------------|-------------------|
| Dimensions (WxLxT mm)              | 24 x 36.7 x 5.1                                      | 29.1 x 42.6 x 5.1 |
| Pixel Pitch (μm)                   | 20 x 20                                              | 20 x 20           |
| Active Area (mm)                   | 20 × 30                                              | 25.6 x 36         |
| Number of Pixel                    | 1000 x 1500                                          | 1280 x 1801       |
| ADC (bit)                          | 12