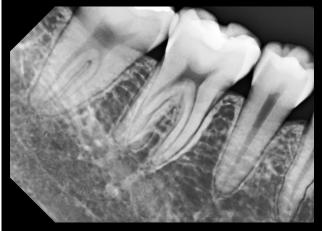

ral Sensor



### **01 High Definition**

# Get Low-dose High-resolution "

#### images with CMOS Sensor

|                                  | Dentium     | Company A |
|----------------------------------|-------------|-----------|
| Image Size                       | 1280x1801 🛉 | 1200x1650 |
| X-ray Dose<br>(Pixel Level 3000) | 177.5 μGy 🕴 | 451.5 μGy |

\* Radiation dose is around 40% of the product compared at the same image level

- \* Comes in 2 sizes: (IOX 2.0) for adults, (IOX 1.0) for children
- \* Performance may vary depending on the X-ray generator condition (e.g. year of manufacture, battery charge level)

2 Intraoral Sensor

https://stomshop.pro

https://stomshop.pro



### **03 Clinical Case**

**Implant** Case



#### **Root Canal Filling Case**



#### Natural Teeth Case



### **04 Specification**

|                                    | IOX 1.0                                              | IOX 2.0           |
|------------------------------------|------------------------------------------------------|-------------------|
| Dimensions (WxLxT mm)              | 24 x 36.7 x 5.1                                      | 29.1 x 42.6 x 5.1 |
| Pixel Pitch (μm)                   | 20 x 20                                              | 20 x 20           |
| Active Area (mm)                   | 20 × 30                                              | 25.6 x 36         |
| Number of Pixel                    | 1000 x 1500                                          | 1280 x 1801       |
| ADC (bit)                          | 12