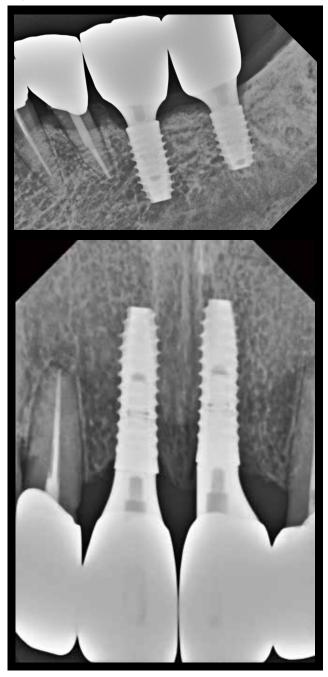

## C L E A R

### Intraoral Sensor



### **01 High Definition**

# Get Low-dose High-resolution "

#### images with CMOS Sensor

|                                  | Dentium     | Company A |
|----------------------------------|-------------|-----------|
| Image Size                       | 1280x1801 🛉 | 1200x1650 |
| X-ray Dose<br>(Pixel Level 3000) | 177.5 μGy 🕴 | 451.5 μGy |

\* Radiation dose is around 40% of the product compared at the same image level

- \* Comes in 2 sizes: (IOX 2.0) for adults, (IOX 1.0) for children
- \* Performance may vary depending on the X-ray generator condition (e.g. year of manufacture, battery charge level)

2 Intraoral Sensor

https://stomshop.pro

https://stomshop.pro



### **03 Clinical Case**

**Implant** Case



#### **Root Canal Filling Case**



#### Natural Teeth Case



### **04 Specification**

|                                    | IOX 1.0                                              | IOX 2.0           |
|------------------------------------|------------------------------------------------------|-------------------|
| Dimensions (WxLxT mm)              | 24 x 36.7 x 5.1                                      | 29.1 x 42.6 x 5.1 |
| Pixel Pitch (μm)                   | 20 x 20                                              | 20 x 20           |
| Active Area (mm)                   | 20 × 30                                              | 25.6 x 36         |
| Number of Pixel                    | 1000 x 1500                                          | 1280 x 1801       |
| ADC (bit)