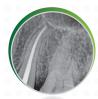

Perfectly and tightly sealed root canals after warm obturation technique with Dia-Duo.