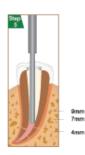

**1b.** Insert Duo-Pen tip (heating condenser) into the root canal to the point 4-7 mm short of the working length. Move and set the endo stop accordingly.

**3b.** Release the Operation Button to allow pen tip to cool down, while at the same time continue pushing and holding the cooled pen tip to the apex for 8 seconds. This ensures all lateral and accessory canals are filled. Activate the pen tip again by pressing and holding the Operation Button for about 1~1.5 seconds, compact the gutta percha cone to the point 4~7 mm of working length.

**2.** Insert the master gutta percha cone that is coated with sealer.

**4.** Condense the remaining material using a hand plugger such as Dia-Kondensor™.