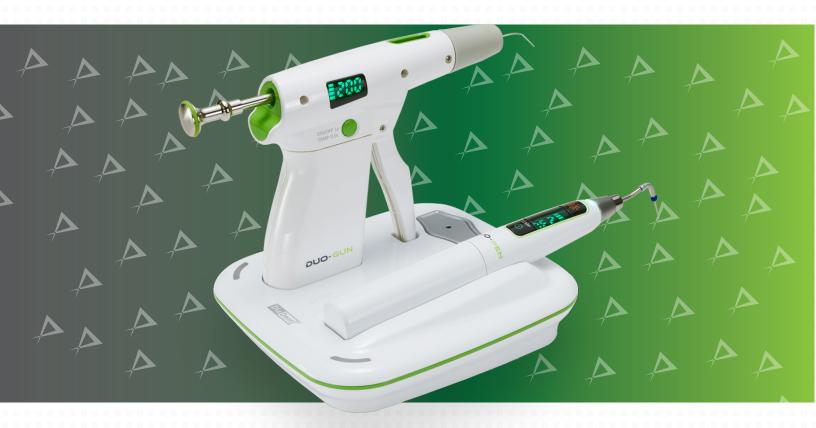

### **CORDLESS WARM VERTICAL COMPACTION + BACKFILL OBTURATION SYSTEM**

**Dia-Duo** is a complete obturation system that consists of both Duo-Gun and Duo-Pen. The Duo-Charger conveniently charges both devices at once.

#### **ORDER INFORMATION**

4007-2000 Regular Kit

Contains: Duo-Gun Handpiece, Duo-Pen Handpiece & Duo-Charger,

Heating Condensers #.04-50 and #.06-50, Disposable Sheath (200/box)

GP Obturation Tips (23G, 4/box), Safety Caps (2/pack), Plunger Set,

Plunger O-Ring Assembly (2/pack), Multi-Tool, Scrubbing Brush, Power Adapter, AC Power Cord

4007-2010 Duo-Gun Handpiece 4007-2020 Duo-Pen Handpiece 4007-2030 Duo Charger 4007-2080 Duo-Gun Battery 4007-2090 Duo-Pen Battery