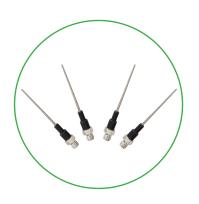

### CORDLESS WARM VERTICAL COMPACTION DEVICE

**Duo-Pen** is a cordless warm vertical compaction device that uses heat to cut, soften, downpack, and compact root canal filling material (gutta percha).

Charging Time: 90 minutes

#### **FEATURES**

- Effectively and tightly compacts and seals all canals including lateral canals
- Softens, spreads, cuts, and compacts gutta percha
- Ergonomic design: cordless and lightweight. Easy to hold, clean and store
- Handpiece remains cool to touch during operation
- Quick heating tip reaches highest level of temperature within one (1) second to save treatment time
- Display window on handpiece clearly displays remaining battery power, error and setting temperature
- Smart temperature control monitors and prevents heating condenser from burning out
- Duo-Pen handpiece automatically recognizes the size of heating condenser inserted
- Color-coded heating condensers are available in various sizes (#.04-40, .04-45, .04-50, .06-50, .08-55) for easy identification
- Three temperature settings: 170°C, 200°C, and 230°C
- Replaceable high energy density lithium-ion battery
- Simple operation with two buttons: Power/Temperature Button & Operation/Heating Button <a href="https://stomshop.pro">https://stomshop.pro</a>

#### **ORDER INFORMATION**

4007-2002 Regular Kit

Contains: Duo-Pen Handpiece & Charger,

Heating Condenser #.04-50, Heating Condenser #.06-50,

Disposable Sheath (200/Box), Power Adapter, AC Power Cord