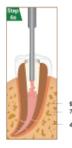

**6b.** Continue flowing while withdrawing the tip from the canal.

**6a.** Extrude the melted gutta percha obturator into the canal.

**7.** Use a hand plugger to compact the obturation material.

www.diadent.com Follow us on FACEBOOK