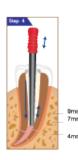

## **OBTURATION TECHNICAL SEQUENCE - DOWNPACK WITH DUO-PEN**

**1a.** Shape the root canal with endo files and determine the working length. Select a master cone that closely matches the apical size.

**3a.** Place the Duo-Pen tip in the orifice of the canal and activate Duo-Pen by pressing the Operation Button. Using the activated tip, cut the middle of gutta percha cone and condense the soften material to the point 6-9 mm front the apex for about 2 seconds.

**1b.** Insert Duo-Pen tip (heating condenser) into the root canal to the point 4-7 mm short of the working length. Move and set the endo stop accordingly.

**3b.** Release the Operation Button to allow pen tip to cool down, while at the same time continue pushing and holding the cooled pen tip to the apex for 8 seconds. This ensures all lateral and accessory canals are filled. Activate the pen tip again by pressing and holding the Operation Button for about 1~1.5 seconds, compact the gutta percha cone to the point 4~7 mm of working length.