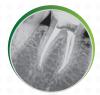

Perfectly and tightly sealed root canals after warm obturation technique with Dia-Duo.