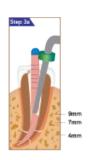

## **OBTURATION TECHNICAL SEQUENCE - DOWNPACK WITH DUO-PEN**

**1a.** Shape the root canal with endo files and determine the working length. Select a master cone that closely matches the apical size.

**3a.** Place the Duo-Pen tip in the orifice of the canal and activate Duo-Pen by pressing the Operation Button. Using the activated tip, cut the middle of gutta percha cone and condense the soften material to the point 6-9 mm front the apex for about 2 seconds.