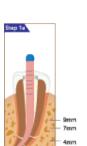

## **OBTURATION TECHNICAL SEQUENCE - DOWNPACK WITH DUO-PEN**

**1a.** Shape the root canal with endo files and determine the working length. Select a master cone that closely matches the apical size.

**3a.** Place the Duo-Pen tip in the orifice of the canal and activate Duo-Pen by pressing the Operation Button. Using the activated tip, cut the middle of gutta percha cone and condense the soften material to the point 6-9 mm front the apex for about 2 seconds.

**1b.** Insert Duo-Pen tip (heating condenser) into the root canal to the point 4-7 mm short of the working length. Move and set the endo stop accordingly.

**3b.** Release the Operation Button to allow pen tip to cool down, while at the same time continue pushing and holding the cooled pen tip to the apex for 8 seconds. This ensures all lateral and accessory canals are filled. Activate the pen tip again by pressing and holding the Operation Button for about 1~1.5 seconds, compact the gutta percha cone to the point 4~7 mm of working length.