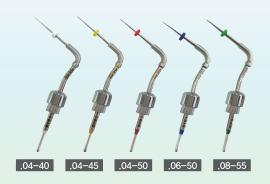

#### **FEATURES**

- Effectively and tightly compacts and seals all canals including lateral canals
- Softens, spreads, cuts, and compacts gutta percha
- Ergonomic design: cordless and lightweight. Easy to hold, clean and store
- Handpiece remains cool to touch during operation
- Quick heating tip reaches highest level of temperature within one (1) second to save treatment time
- Display window on handpiece clearly displays remaining battery power, error and setting temperature
- Smart temperature control monitors and prevents heating condenser from burning out
- Duo-Pen handpiece automatically recognizes the size of heating condenser inserted
- Color-coded heating condensers are available in various sizes (#.04-40, .04-45, .04-50, .06-50, .08-55) for easy identification
- Three temperature settings: 170°C, 200°C, and 230°C
- Replaceable high energy density lithium-ion battery
- Simple operation with two buttons: Power/Temperature Button & Operation/Heating Button <a href="https://stomshop.pro">https://stomshop.pro</a>

#### **ACCESSORIES**

• Heating Condensers (Available in 5 different sizes)

• Disposable Sheath (200/box) https://stomshop.pro