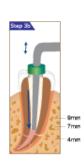

## **OBTURATION TECHNICAL SEQUENCE - DOWNPACK WITH DUO-PEN**

**1a.** Shape the root canal with endo files and determine the working length. Select a master cone that closely matches the apical size.

**3a.** Place the Duo-Pen tip in the orifice of the canal and activate Duo-Pen by pressing the Operation Button. Using the activated tip, cut the middle of gutta percha cone and condense the soften material to the point 6-9 mm front the apex for about 2 seconds.

**1b.** Insert Duo-Pen tip (heating condenser) into the root canal to the point 4-7 mm short of the working length. Move and set the endo stop accordingly.

**3b.** Release the Operation Button to allow pen tip to cool down, while at the same time continue pushing and holding the cooled pen tip to the apex for 8 seconds. This ensures all lateral and accessory canals are filled. Activate the pen tip again by pressing and holding the Operation Button for about 1~1.5 seconds, compact the gutta percha cone to the point 4~7 mm of working length.