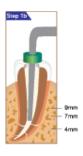

**1b.** Insert Duo-Pen tip (heating condenser) into the root canal to the point 4-7 mm short of the working length. Move and set the endo stop accordingly.

**3b.** Release the Operation Button to allow pen tip to cool down, while at the same time continue pushing and holding the cooled pen tip to the apex for 8 seconds. This ensures all lateral and accessory canals are filled. Activate the pen tip again by pressing and holding the Operation Button for about 1~1.5 seconds, compact the gutta percha cone to the point 4~7 mm of working length.