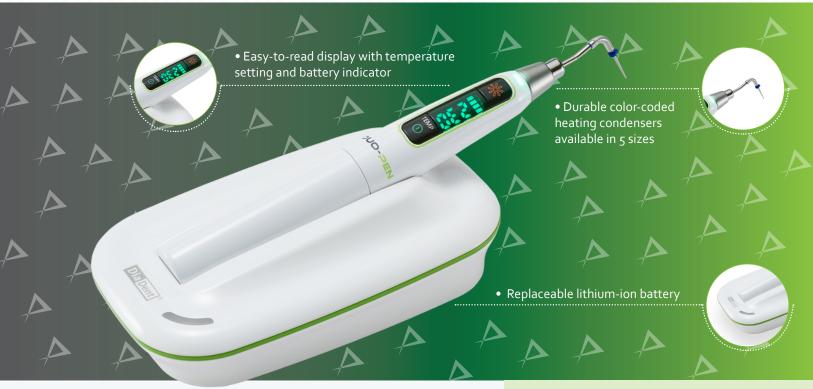

#### **FEATURES**

- Effectively and tightly compacts and seals all canals including lateral canals
- Softens, spreads, cuts, and compacts gutta percha
- Ergonomic design: cordless and lightweight. Easy to hold, clean and store
- Handpiece remains cool to touch during operation
- Quick heating tip reaches highest level of temperature within one (1) second to save treatment time
- Display window on handpiece clearly displays remaining battery power, error and setting temperature
- Smart temperature control monitors and prevents heating condenser from burning out
- Duo-Pen handpiece automatically recognizes the size of heating condenser inserted
- Color-coded heating condensers are available in various sizes (#.04-40, .04-45, .04-50, .06-50, .08-55) for easy identification
- Three temperature settings: 170°C, 200°C, and 230°C
- Replaceable high energy density lithium-ion battery
- Simple operation with two buttons: Power/Temperature Button & Operation/Heating Button <a href="https://stomshop.pro">https://stomshop.pro</a>