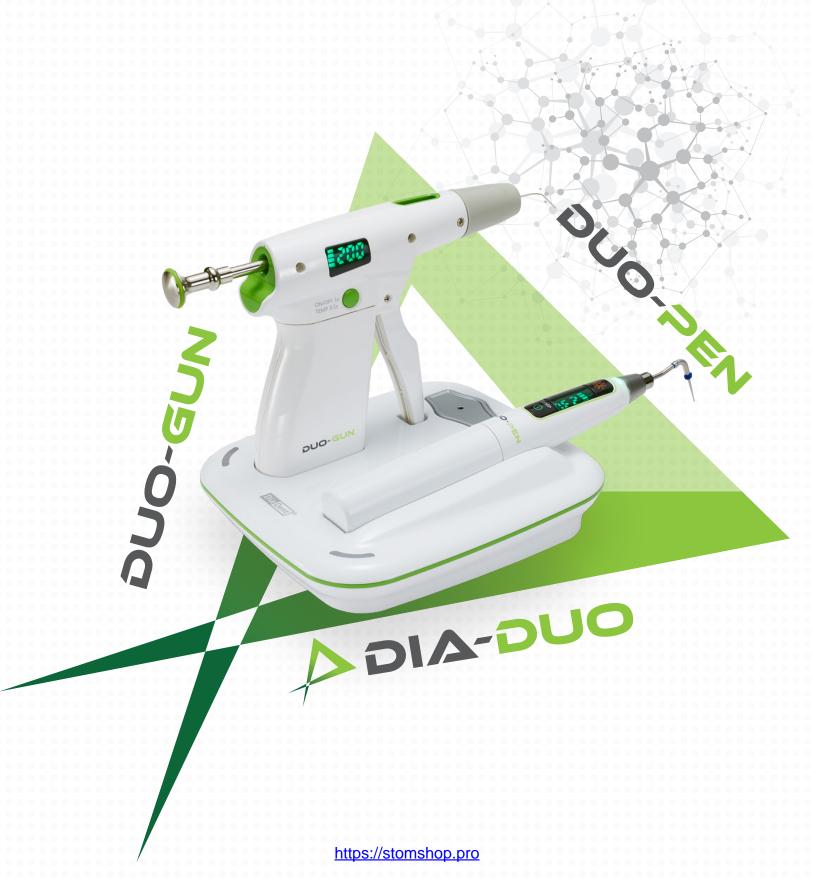

# ADVANCED CORDLESS OBTURATION SYSTEM

### CORDLESS WARM VERTICAL COMPACTION DEVICE

**Duo-Pen** is a cordless warm vertical compaction device that uses heat to cut, soften, downpack, and compact root canal filling material (gutta percha).

Charging Time: 90 minutes

#### CORDLESS BACKFILL OBTURATION DEVICE

**Duo-Gun** is a cordless backfill obturation device that delivers precise 3-dimensional obturation. It supports the warm vertical obturation technique.

Charging Time: 90 minutes

### **CORDLESS WARM VERTICAL COMPACTION + BACKFILL OBTURATION SYSTEM**

**Dia-Duo** is a complete obturation system that consists of both Duo-Gun and Duo-Pen. The Duo-Charger conveniently charges both devices at once.