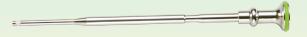

### CORDLESS WARM VERTICAL COMPACTION DEVICE

**Duo-Pen** is a cordless warm vertical compaction device that uses heat to cut, soften, downpack, and compact root canal filling material (gutta percha).

Charging Time: 90 minutes

#### **FEATURES**

- Effectively and tightly compacts and seals all canals including lateral canals
- Softens, spreads, cuts, and compacts gutta percha
- Ergonomic design: cordless and lightweight. Easy to hold, clean and store
- Handpiece remains cool to touch during operation
- Quick heating tip reaches highest level of temperature within one (1) second to save treatment time
- Display window on handpiece clearly displays remaining battery power, error and setting temperature
- Smart temperature control monitors and prevents heating condenser from burning out
- Duo-Pen handpiece automatically recognizes the size of heating condenser inserted
- Color-coded heating condensers are available in various sizes (#.04-40, .04-45, .04-50, .06-50, .08-55) for easy identification
- Three temperature settings: 170°C, 200°C, and 230°C
- Replaceable high energy density lithium-ion battery
- Simple operation with two buttons: Power/Temperature Button & Operation/Heating Button <a href="https://stomshop.pro">https://stomshop.pro</a>

#### **ORDER INFORMATION**

4007-2002 Regular Kit

Contains: Duo-Pen Handpiece & Charger,

Heating Condenser #.04-50, Heating Condenser #.06-50,

Disposable Sheath (200/Box), Power Adapter, AC Power Cord