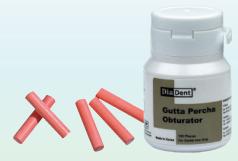

#### **ACCESSORIES**

| 7.551335113 |                                  |
|-------------|----------------------------------|
| 4007-2010   | Duo-Gun Handpiece                |
| 4007-2031   | Duo-Gun Charger                  |
| 4007-2080   | Duo-Gun Battery                  |
| 4007-2120   | GP Obturation Tips (23G, 4/box)  |
| 4007-2121   | GP Obturation Tips (25G, 4/box)  |
| 4007-2130   | Safety Caps (2/pack)             |
| 4007-2140   | Plunger Set                      |
| 4007-2150   | Plunger O-Ring Assembly (2/pack) |
| 4007-2160   | Multi-Tool                       |
| 4007-2161   | Scrubbing Brush                  |
| 4007-2280   | Adapter                          |
| 4007-2285   | AC Power Cord                    |
| 181-101     | Gutta Percha Obturator           |
|             | (Medium type, 100/bottle)        |

#### **ACCESSORIES**

• GP Obturation Tips (4/box)

• Gutta Percha Obturator (100/bottle)

Plunger Set

• Multi-Tool

https://satemyshop.pro

• Plunger O-Ring Assembly