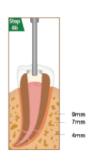

## **OBTURATION TECHNICAL SEQUENCE - BACKFILL WITH DUO-GUN**

**5.** Using Duo-Gun's activated tip, make contact with the upper part of filled master cone in the canal, transfer heat for 3-5 seconds to soften the material.

**6b.** Continue flowing while withdrawing the tip from the canal.

**6a.** Extrude the melted gutta percha obturator into the canal.

**7.** Use a hand plugger to compact the obturation material.

www.diadent.com Follow us on FACEBOOK