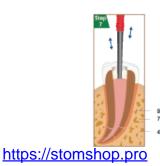

## **OBTURATION TECHNICAL SEQUENCE - DOWNPACK WITH DUO-PEN**

**1a.** Shape the root canal with endo files and determine the working length. Select a master cone that closely matches the apical size.

**3a.** Place the Duo-Pen tip in the orifice of the canal and activate Duo-Pen by pressing the Operation Button. Using the activated tip, cut the middle of gutta percha cone and condense the soften material to the point 6-9 mm front the apex for about 2 seconds.

**1b.** Insert Duo-Pen tip (heating condenser) into the root canal to the point 4-7 mm short of the working length. Move and set the endo stop accordingly.

**3b.** Release the Operation Button to allow pen tip to cool down, while at the same time continue pushing and holding the cooled pen tip to the apex for 8 seconds. This ensures all lateral and accessory canals are filled. Activate the pen tip again by pressing and holding the Operation Button for about 1~1.5 seconds, compact the gutta percha cone to the point 4~7 mm of working length.