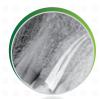

Perfectly and tightly sealed root canals after warm obturation technique with Dia-Duo.