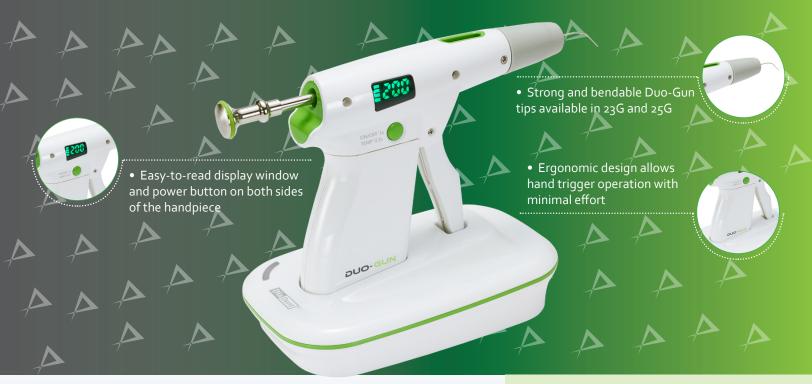

#### CORDLESS BACKFILL OBTURATION DEVICE

**Duo-Gun** is a cordless backfill obturation device that delivers precise 3-dimensional obturation. It supports the warm vertical obturation technique.

Charging Time: 90 minutes

#### **FEATURES**

- Cordless and compact design allows complete freedom of movement
- Smooth and precise gutta percha delivery
- Variable temperature settings (140°C, 170°C, 200°C): precise control of obturation flow
- Quick and durable heating system: temperature reaches 200°C within 15 seconds
- Fast and continuous flow of gutta percha filling tightly seals the canal
- Designed for both left-handed and right-handed individuals:
  - \* Both sides of the handpiece have power button and display window
  - \* Both display windows show the remaining battery power, error and setting temperature
- Sophisticated and ergonomic design: operate hand trigger obturation with minimal effort
- Smart temperature control system maintains stable and constant temperature during operation
- Replaceable high energy density lithium-ion battery
- Strong, durable, and bendable Duo-Gun tips are available in both 23G and 25G