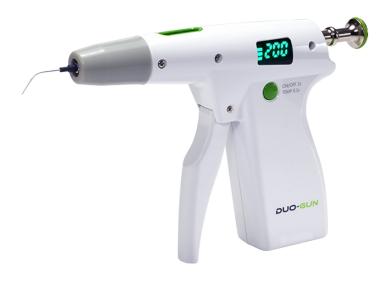

#### CORDLESS BACKFILL OBTURATION DEVICE

**Duo-Gun** is a cordless backfill obturation device that delivers precise 3-dimensional obturation. It supports the warm vertical obturation technique.

Charging Time: 90 minutes

#### **FEATURES**

- Cordless and compact design allows complete freedom of movement
- Smooth and precise gutta percha delivery
- Variable temperature settings (140°C, 170°C, 200°C): precise control of obturation flow
- Quick and durable heating system: temperature reaches 200°C within 15 seconds
- Fast and continuous flow of gutta percha filling tightly seals the canal
- Designed for both left-handed and right-handed individuals:
  - \* Both sides of the handpiece have power button and display window
  - \* Both display windows show the remaining battery power, error and setting temperature
- Sophisticated and ergonomic design: operate hand trigger obturation with minimal effort
- Smart temperature control system maintains stable and constant temperature during operation
- Replaceable high energy density lithium-ion battery
- Strong, durable, and bendable Duo-Gun tips are available in both 23G and 25G