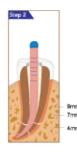

**2.** Insert the master gutta percha cone that is coated with sealer.

**4.** Condense the remaining material using a hand plugger such as Dia-Kondensor™.