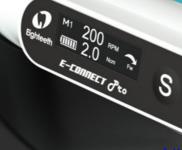

Fwd 150° - Rev 30° | Fwd 180° - Rev 30°

Fwd 210° - Rcv 30° | Fwd 250° - Rev 30°

For all countinuours rotation files

https://stomshop.pro

Nine Editable Memory Programs (M1 to M9)

Maximum Speed 1000rpm

Torque Auto Reverse

360° Clockwise Rotational Movement

Editable SPEED / RPM Setting

Editable Torque Setting

Forward Direction of Rotation

Reverse Direction of Rotation

One Piece Contra Angle Head

340° Adjustable Handpiece

Detachable Head