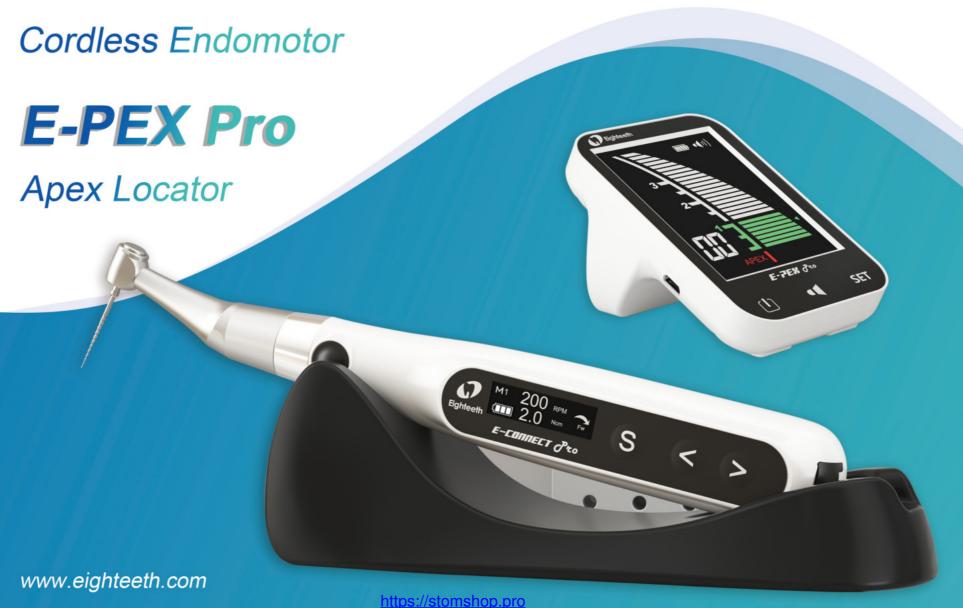

#### E-PEX Pro APEX LOCATOR

Smart, Accurate and Reliable Apex Locator

- Advanced Multi frequency Technology
- High Precision in Wet & Dry Canals
- Large 3.5" LCD Display
- Automatic Calibration
- Compact Size & Stable Design
- Powerful 1600 mAh Lithium ion Battery

www.eighteeth.com