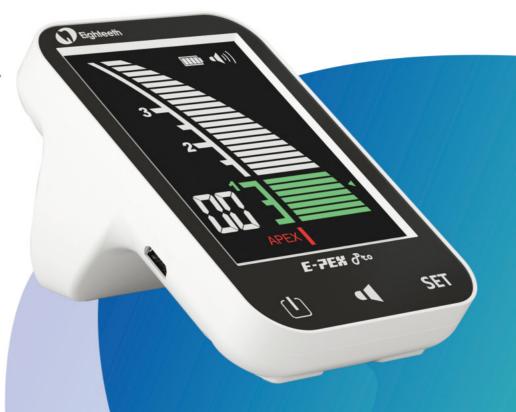

#### E-PEX Pro APEX LOCATOR

Smart, Accurate and Reliable Apex Locator

- Advanced Multi frequency Technology
- High Precision in Wet & Dry Canals
- Large 3.5" LCD Display
- Automatic Calibration
- Compact Size & Stable Design
- Powerful 1600 mAh Lithium ion Battery