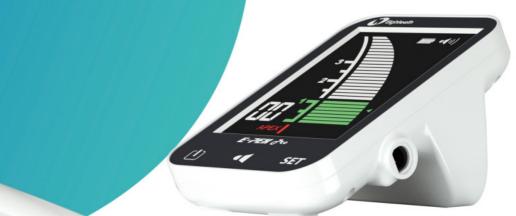

# E-CONNECT Pro PLUS E-PEX Pro

Integrate Endomotor with Apex Locator (Connect Function)

Apical Reverse

Apical Slow Down

#### E-PEX Pro APEX LOCATOR

Smart, Accurate and Reliable Apex Locator

- Advanced Multi frequency Technology
- High Precision in Wet & Dry Canals
- Large 3.5" LCD Display
- Automatic Calibration
- Compact Size & Stable Design
- Powerful 1600 mAh Lithium ion Battery