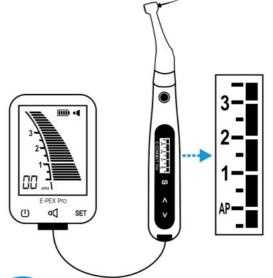

# E-CONNECT Pro PLUS E-PEX Pro

Integrate Endomotor with Apex Locator (Connect Function)

Apical Reverse

Apical Slow Down

#### E-PEX Pro APEX LOCATOR

Smart, Accurate and Reliable Apex Locator

- Advanced Multi frequency Technology
- High Precision in Wet & Dry Canals
- Large 3.5" LCD Display
- Automatic Calibration
- Compact Size & Stable Design
- Powerful 1600 mAh Lithium ion Battery