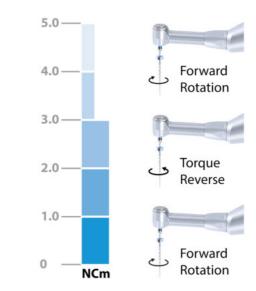

Five Reciprocation Modes(MO)

**Reverse Reciprocation-One Mode** 

Counter clockwise&clockwise movement

Fwd 30° - Rev 150°

For reciprocating files

Forward Reciprocation-Four Modes

Clockwise&counter clockwise movement

Fwd 150° - Rev 30° | Fwd 180° - Rev 30°

Fwd 210° - Rcv 30° | Fwd 250° - Rev 30°

For all countinuours rotation files

https://stomshop.pro

Nine Editable Memory Programs (M1 to M9)

Maximum Speed 1000rpm

Torque Auto Reverse