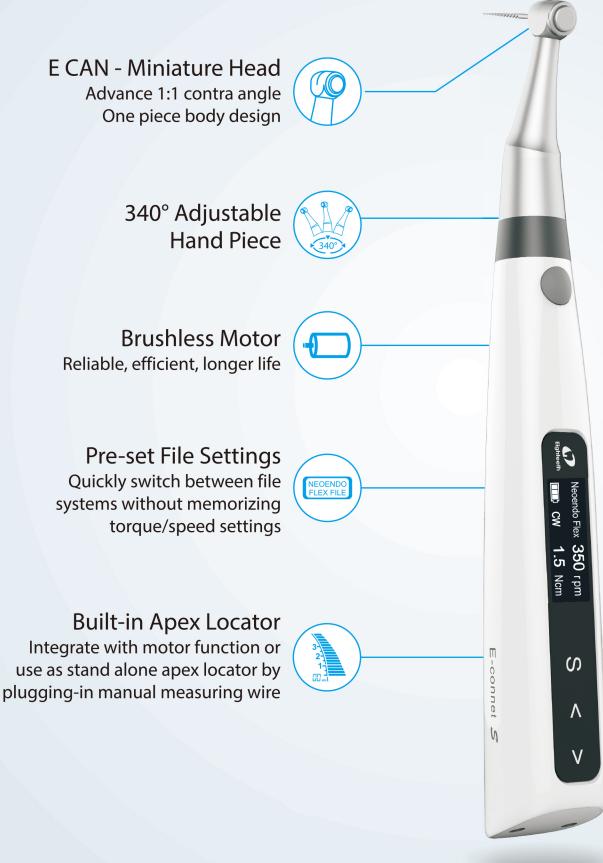

https://stomshop.pro

Torque Calibration For precise torque output

OLED Screen Digital OLED Display

Ambidextrous Display Screen can be rotated as per left or right hand use

Powerful Battery Heavy duty 1500mAh lithium battery

### Working Modes :

- Fwd-Clockwise Continuous Rotation
- Rev Counter Clockwise Continuous Rotation
- REC Reciprocation Movement
  - First-in-class cordless open motor with adjustable angles of rotation ranging from 30° to 370° for reciprocation as per user's need.
  - First-in-class feature of speed adjustment in reciprocation mode.

#### ATC - Adaptive Torque Control

ATC manages the file stress in a smart way. When torque limit is reached. Instead of going into reverse mode, motor reciprocates till the stress is reduced. Once back to below pre-set torque level, file will again rotate in continuos rotation.

## Integrated mode features :

- 1 Auto Start & Stop Motor starts moving when the file enters inside root canal, and stops when withdrawn
- 2 Apical Reverse When the file reaches pre-set apical reverse point, user can define whether the file starts moving in reverse direction
- Apical Slow Down To preserve the cemento-dentinal junction and avoid file separation, speed of motor slows down when file is in apical region