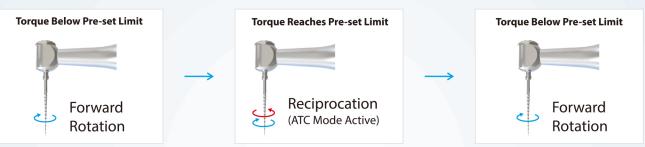

#### ATC - Adaptive Torque Control

ATC manages the file stress in a smart way. When torque limit is reached. Instead of going into reverse mode, motor reciprocates till the stress is reduced. Once back to below pre-set torque level, file will again rotate in continuos rotation.