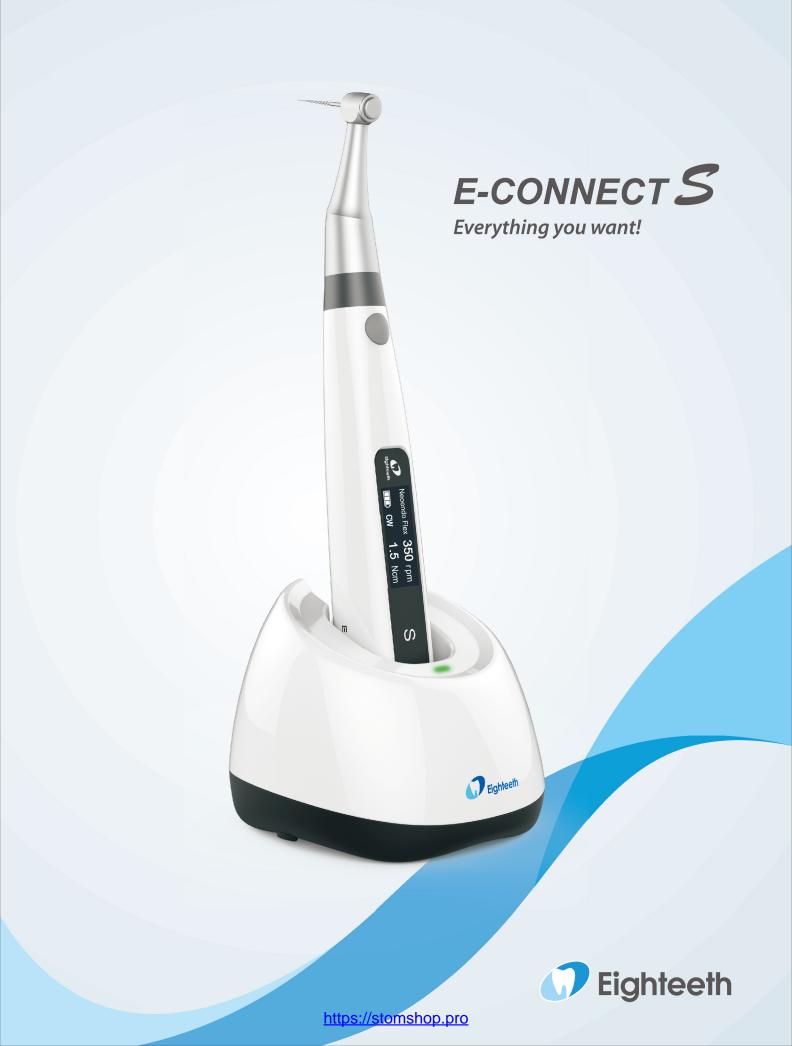

https://stomshop.pro

Torque Calibration For precise torque output

OLED Screen Digital OLED Display

Ambidextrous Display Screen can be rotated as per left or right hand use

Powerful Battery Heavy duty 1500mAh lithium battery