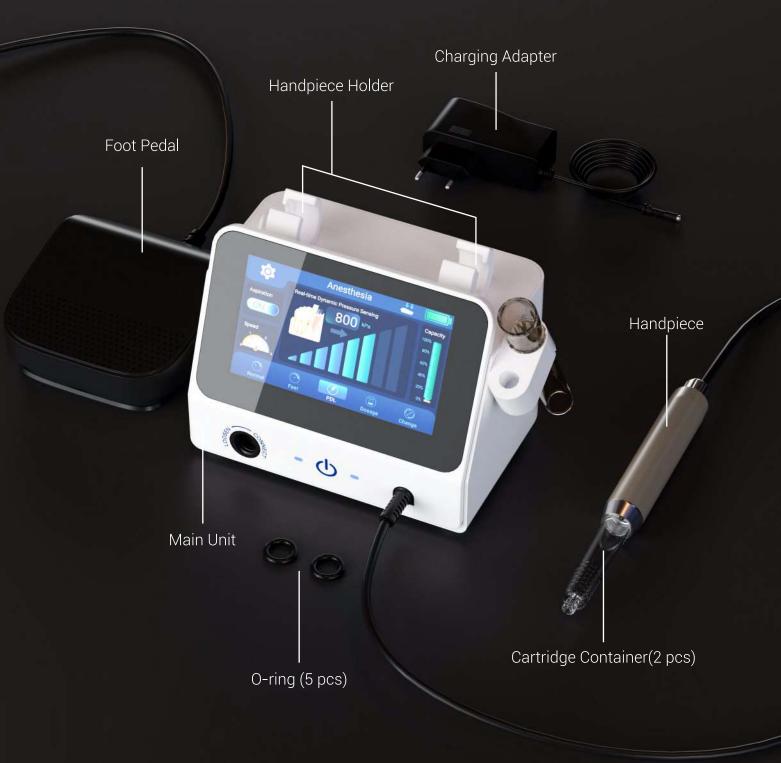

## SPECIFICATIONS

https://stomshop.pro/

#### Dosage Mode

Free choice of injection dose, making the injection more stable and precise

Model: E-FLOW
Weight: 1.8kg±10%

Handpiece weight: 40g

Injection mode: Normal, Fast, PDL,Dosage

Injection speed: Slow (0.3ml/min)

Medium (1.7ml/min)

Fast (3.5ml/min)

Battery capacity: 2600mAh