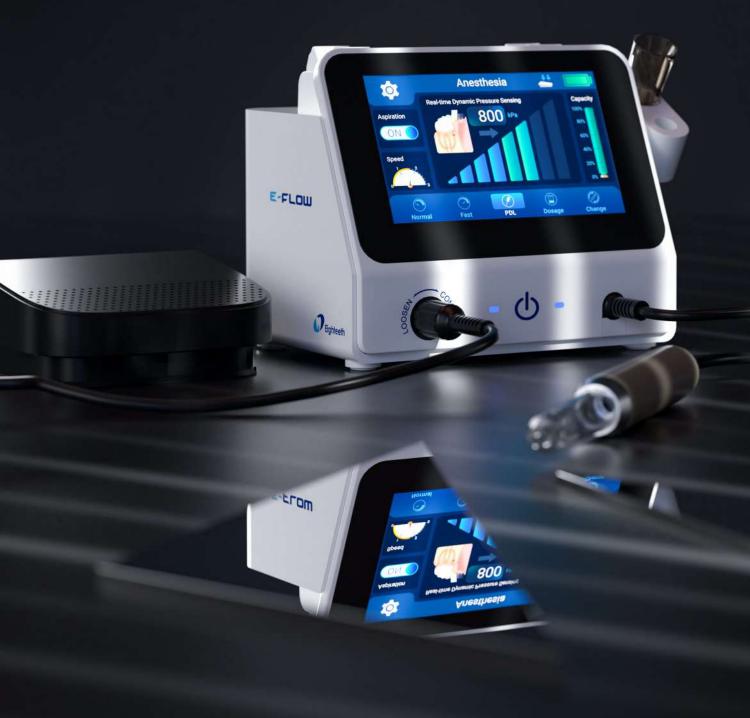

Dental anesthesia delivery system

#### 4.3 " Touch Screen

Visualization of various functions, bringing sensory experience of visual interaction

#### Real-time Dynamic Pressure

The real-time injection pressure is displayed through the pressure value and pressure histogram, bringing a painless and safe treatment