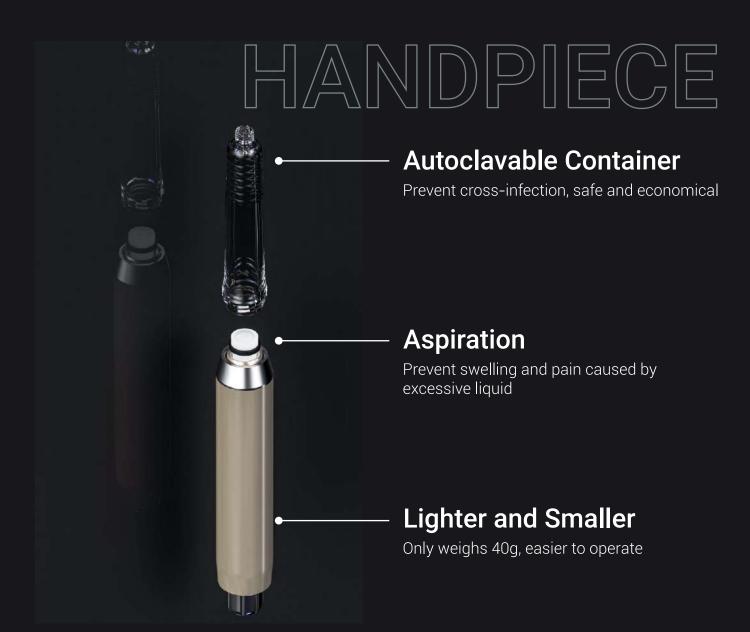

#### Dosage Mode

Free choice of injection dose, making the injection more stable and precise

Model: E-FLOW
Weight: 1.8kg±10%

Handpiece weight: 40g

Injection mode: Normal, Fast, PDL,Dosage

Injection speed: Slow (0.3ml/min)