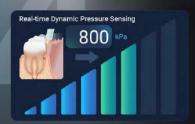

#### Real-time Dynamic Pressure

The real-time injection pressure is displayed through the pressure value and pressure histogram, bringing a painless and safe treatment