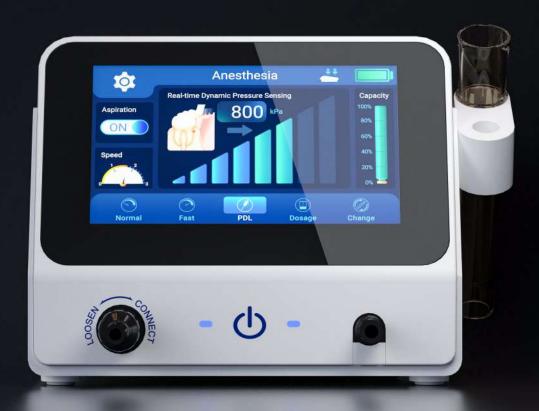

#### 4.3 " Touch Screen

Visualization of various functions, bringing sensory experience of visual interaction

#### Real-time Dynamic Pressure

The real-time injection pressure is displayed through the pressure value and pressure histogram, bringing a painless and safe treatment