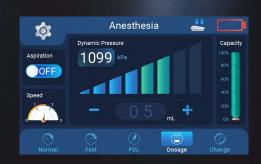

#### Dosage Mode

Free choice of injection dose, making the injection more stable and precise

Model: E-FLOW
Weight: 1.8kg±10%

Handpiece weight: 40g

Injection mode: Normal, Fast, PDL,Dosage

Injection speed: Slow (0.3ml/min)

#### Real-time Dynamic Pressure

The real-time injection pressure is displayed through the pressure value and pressure histogram, bringing a painless and safe treatment

#### High-precision Liquid Control

Not only can achieve precise drug delivery accuracy, but also can see the real-time remaining dose