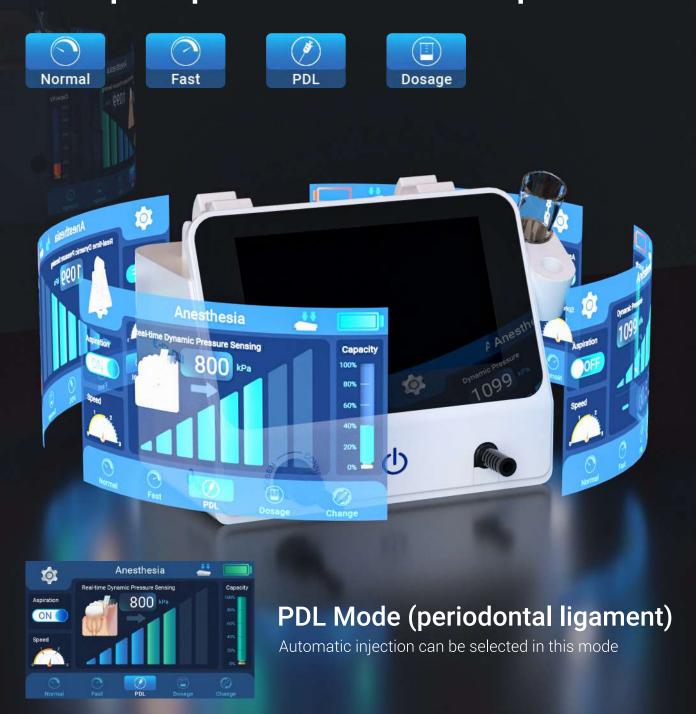

# 4 injection modes, multiple options for effective pain relief

#### **Smart Voice Reminder**

Timely voice reminders under low anesthesia dose and high system pressure(in PDL mode), which is safer and more secure

#### Real-time Dynamic Pressure

The real-time injection pressure is displayed through the pressure value and pressure histogram, bringing a painless and safe treatment

#### High-precision Liquid Control

Not only can achieve precise drug delivery accuracy, but also can see the real-time remaining dose