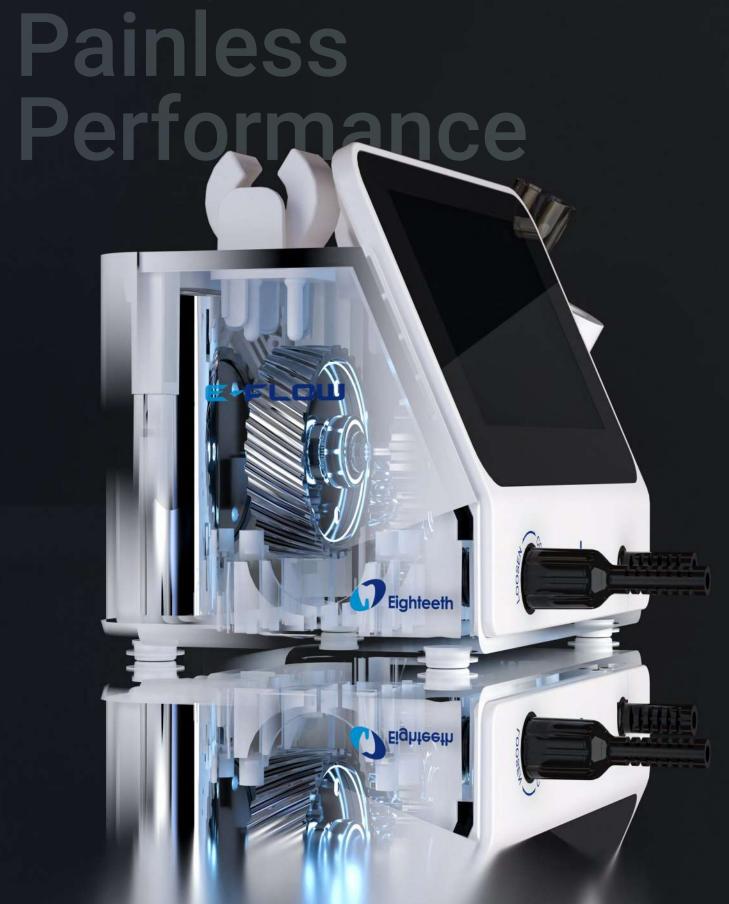

### Patented Hydraulic Drive Technology

\*High-precision sensor is used for more precise control, the injection pressure is just hydraulic pressure.