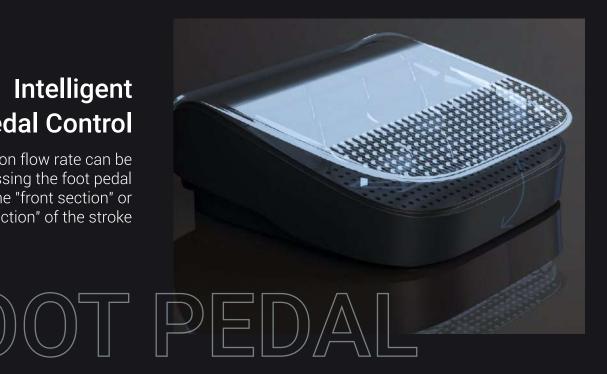

#### Intelligent Foot Pedal Control

The injection flow rate can be switched by pressing the foot pedal to the "front section" or "back section" of the stroke