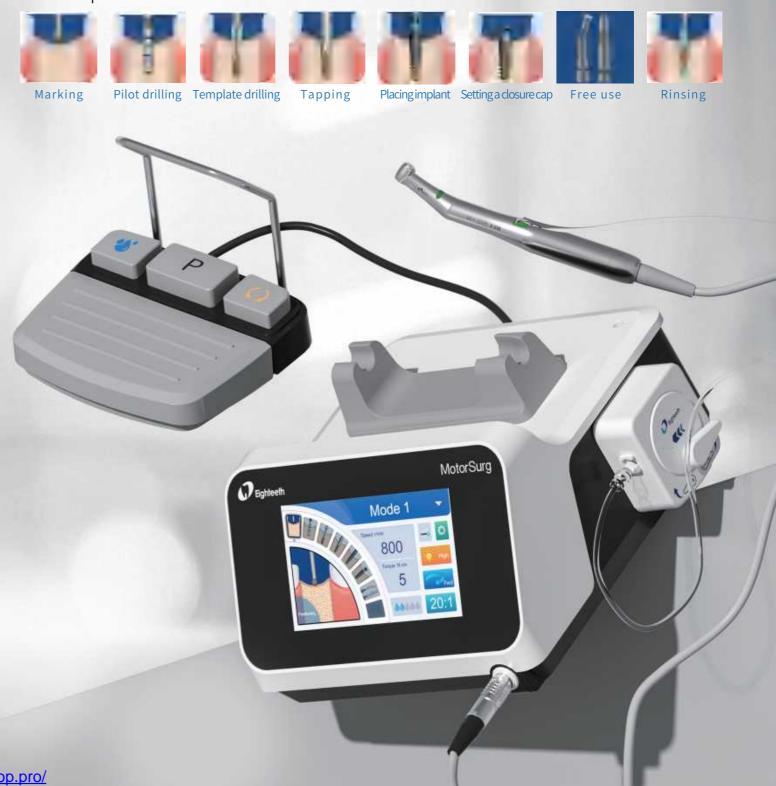

## SAFE & STABLE

- Stable under high torque Ultra low speed available
- Surgical parameters can be preset to avoid misoperation.
- problems in surgery.
- Visualization of surgical procedures, guide users to do surgery and improve the success rate.

## **USER-FRIENDLY**

- LED color touch screen: simple interface, intuitive, sensitive and easy to use

https://stomshop.pro/

- Data recording Data can be downloaded and analyzed by USB flash disk.

- 8 modes: enter the surgery quickly and dentist can set parameters and customize the mode.

### **MULTI-FUNCTIONAL FOOT PEDAL**

2

(4)

3

Intelligent, user-friendly and aseptic operation
Compared with other brands, ours can be started by lightly stepping on it, which is more convenient.

Start/stop button
 Water volume control button
 Program switch button
 Forward/reverse switch button

## **QUIET WATER PUMP**

High performance: maximum water volume can reach 130ml/min. Adjustable water volume Simple connection