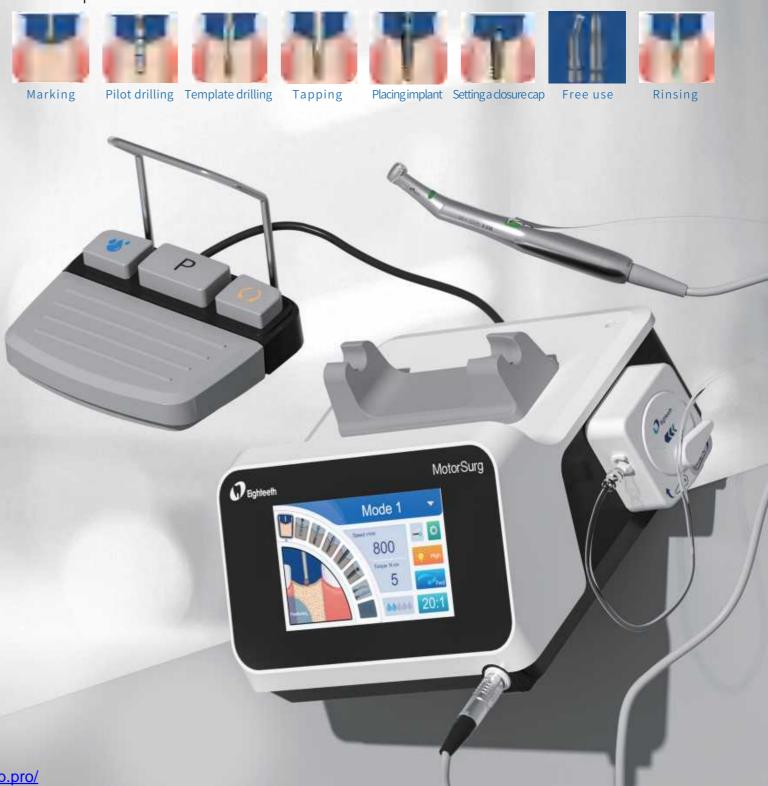

## SAFE & STABLE

- Stable under high torque Ultra low speed available
- Surgical parameters can be preset to avoid misoperation.
- problems in surgery.
- Visualization of surgical procedures, guide users to do surgery and improve the success rate.

## **USER-FRIENDLY**

- LED color touch screen: simple interface, intuitive, sensitive and easy to use

https://stomshop.pro/

- Data recording Data can be downloaded and analyzed by USB flash disk.

- 8 modes: enter the surgery quickly and dentist can set parameters and customize the mode.

### **MULTI-FUNCTIONAL FOOT PEDAL**

2

(4)

3

Intelligent, user-friendly and aseptic operation
Compared with other brands, ours can be started by lightly stepping on it, which is more convenient.

Start/stop button
 Water volume control button
 Program switch button
 Forward/reverse switch button

## **QUIET WATER PUMP**

High performance: maximum water volume can reach 130ml/min. Adjustable water volume Simple connection