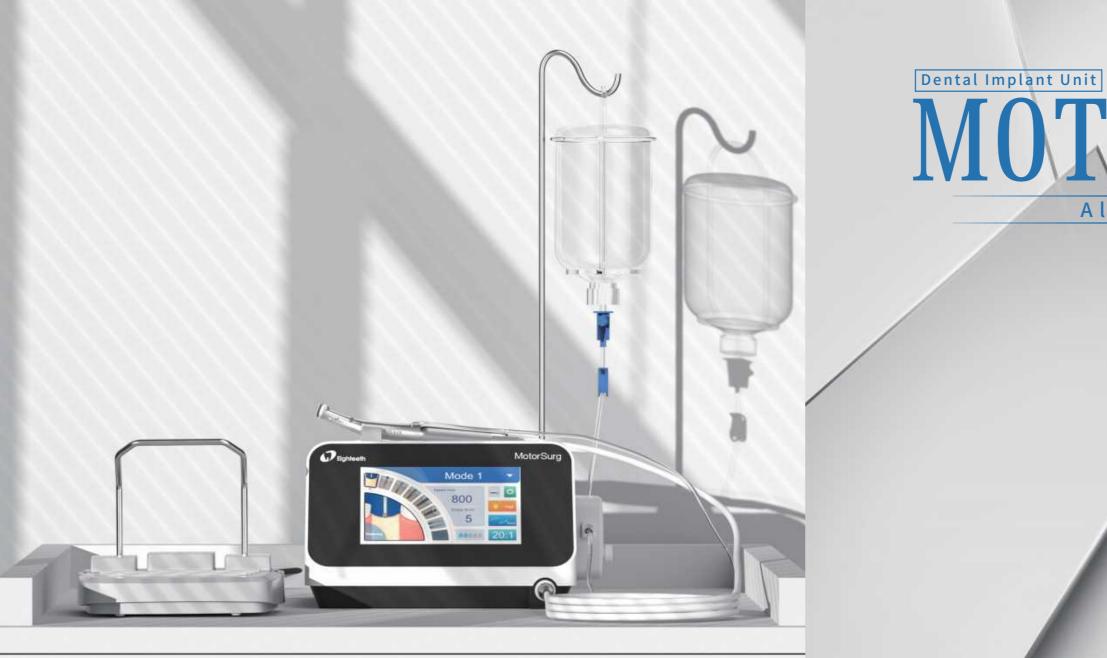

# Dental Implant Unit MORTORSURG Always Reliable

## **QUIET WATER PUMP**

High performance: maximum water volume can reach 130ml/min. Adjustable water volume Simple connection