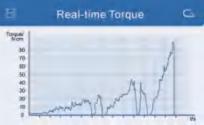

output(ml/min) | 130                         |
| Program                  | 8                           |
| Screen                   | LED color touch             |
| Foot pedal               | IPX6                        |
| One-button calibration   | Yes                         |
| Light                    | White LED                   |
| Length of motor cable(m) | 2                           |
| Volume(cm)               | 24x26.5x15                  |
| Weight(kg)               | 3.65                        |
| Power supply             | 220-240V & 100-120V 50/60Hz |



# Dental Implant Unit MORTORSURG Always Reliable





### **POWERFUL & PRECISE**

### - German Bearing & Powerful Motor

5N.cm-80N.cm torque and 200rpm-40,000rpm speed provide high performance.

### - Real-time Torque



- One-button Calibration



- LED Contra Angle

## SAFE & STABLE

- Stable under high torque Ultra low speed available
- Surgical parameters can be preset to avoid misoperation.
- problems in surgery.
- Visualization of surgical procedures, guide users to do surgery and improve the success rate.







- Smart error reminder, effectively guiding users to solve common

## STRONG CONTRA ANGLE

- Adjustable brightness helps surgery more clearly and precisely.
- Put the water inlet on the bottom.



- \* Safe: avoid scratches when disassembling.
- \* Comfortable: there is no water pipe at the front of the contra angle, which takes up less space in the mouth and makes the patient more comfortable.
- Ergonomically designed and well-balanced
- Comfortable to hold without fatigue
- Detachable
-