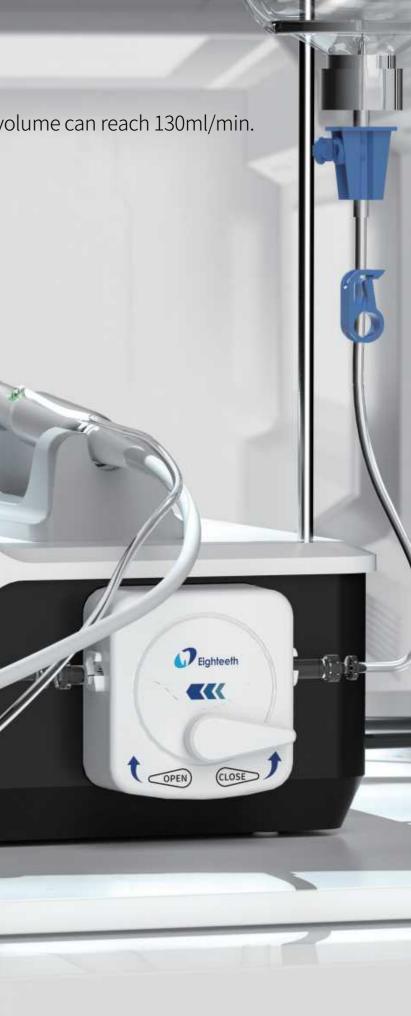

## **QUIET WATER PUMP**

High performance: maximum water volume can reach 130ml/min. Adjustable water volume Simple connection