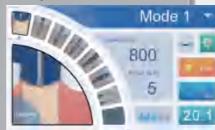

## **USER-FRIENDLY**

- LED color touch screen: simple interface, intuitive, sensitive and easy to use

https://stomshop.pro/

- Data recording Data can be downloaded and analyzed by USB flash disk.

- 8 modes: enter the surgery quickly and dentist can set parameters and customize the mode.

Mode 1

80n

MotorSurg