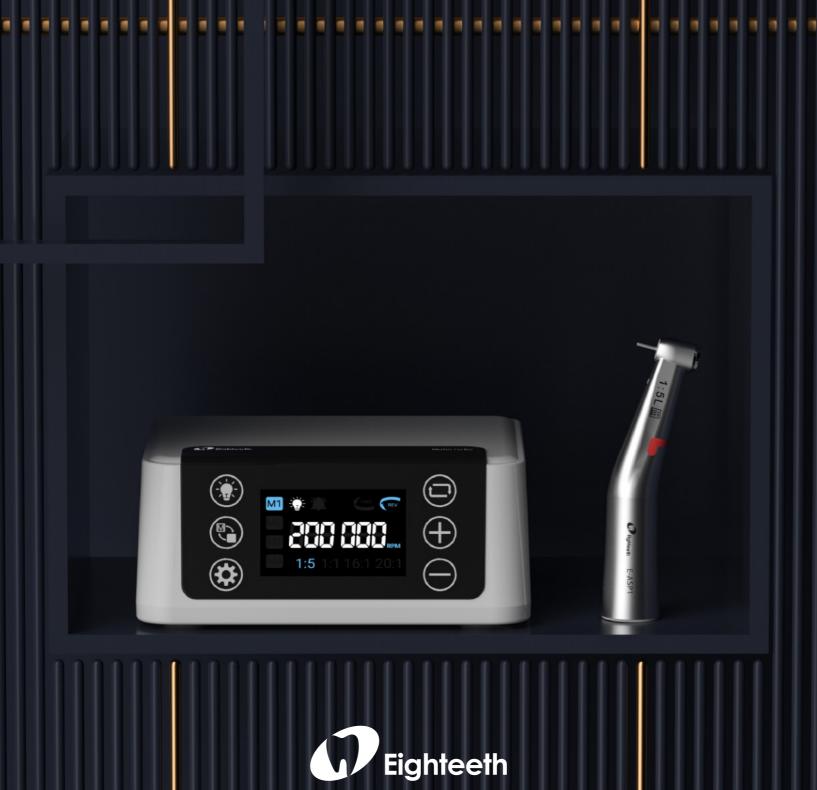

# MOTORTURBO & E-ASP1

Power Your Dental Life

https://stomshop.pro

- Strong cutting power and stable torque output
- 4 memory program presets monitor speed and direction
- 4 transmission ratio presets offer the versatility to choose the right system to fit your treatment needs
- LCD touch screen and color display provide an intuitive user interface to reduce time spent making adjustments
- The standard four-hole connector of main unit suitable for all types of dental chairs
- Reliable security alarm system

Light intensity adjustment

C Eighteet

Memory programms switching (M1-M4)

M1

Transmission ratio presets (1:5 1:1 16:1 20:1)

Foward/ Reverse

Speed adjustment

MotorTurbo

REV

RPM

1:5

#### **Electric Motor**

| Model                         | : MotorTurbo            |
|-------------------------------|-------------------------|
| Display                       | : LCD colour display    |
| Dimension main unit           | : 130 x 129x 54 mm      |
| Weight                        | : 600 g                 |
| Memory programms              | : M1-M4                 |
| Transmission ratio<br>presets | : 1: 5 1: 1 16: 1 20: 1 |
| Motor speed range             | : 2000-40000 rpm        |
| Motor torque                  | : Max. 3.0 Ncm          |
| Power cable length            | : 1.5 m                 |
| Motor tail wire length        | : 2 m                   |

#### High-speed Handpiece

| Model                                 | : E-ASP1                         |
|---------------------------------------|----------------------------------|
| Maximum allowable motor<br>speed(rpm) | : 40000 rpm                      |
| Ratio                                 | : 1:5                            |
| Motor connector                       | : Comply with<br>ISO 3964        |
| Chuck type                            | : Push-button chuck              |
| Bur dimension                         | : Bur shank Ø 1.6 m              |
| Optical fiber                         | : Light guide glass              |
| Cleaning/Sterilisation                | : Steam autoclave<br>up to 135°C |