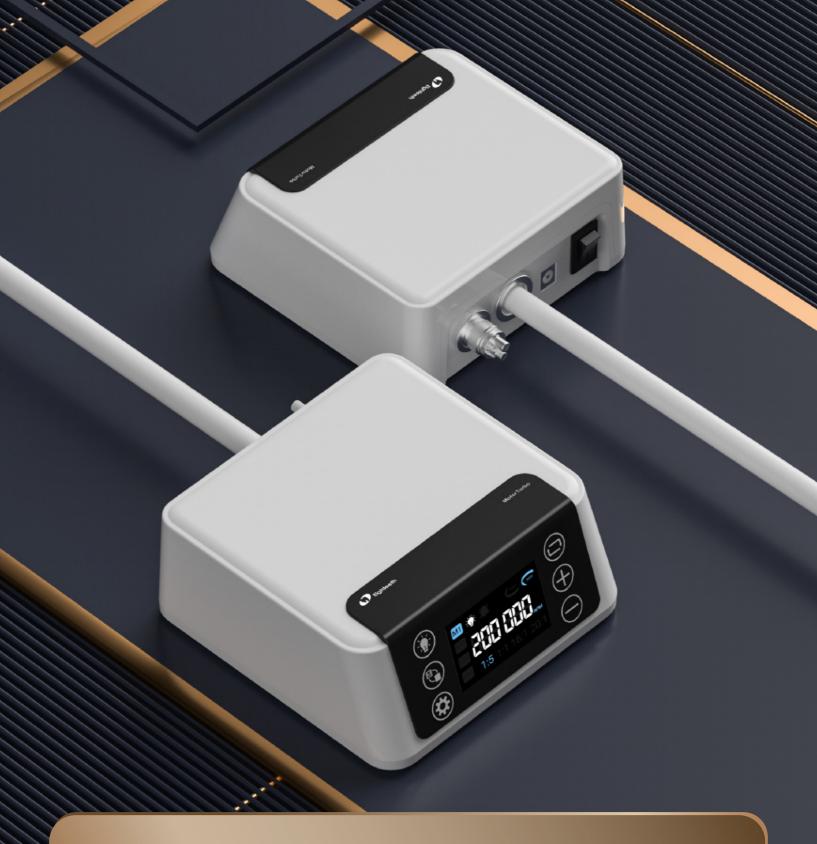

# MOTORTURBO & E-ASP1

Power Your Dental Life

https://stomshop.pro

- Strong cutting power and stable torque output
- 4 memory program presets monitor speed and direction
- 4 transmission ratio presets offer the versatility to choose the right system to fit your treatment needs
- LCD touch screen and color display provide an intuitive user interface to reduce time spent making adjustments
- The standard four-hole connector of main unit suitable for all types of dental chairs
- Reliable security alarm system

#### **Electric Motor**

| Model                         | : MotorTurbo            |
|-------------------------------|-------------------------|
| Display                       | : LCD colour display    |
| Dimension main unit           | : 130 x 129x 54 mm      |
| Weight                        | : 600 g                 |
| Memory programms              | : M1-M4                 |
| Transmission ratio<br>presets | : 1: 5 1: 1 16: 1 20: 1 |
| Motor speed range             | : 2000-40000 rpm        |
| Motor torque                  | : Max. 3.0 Ncm          |
| Power cable length            | : 1.5 m                 |
| Motor tail wire length        | : 2 m                   |