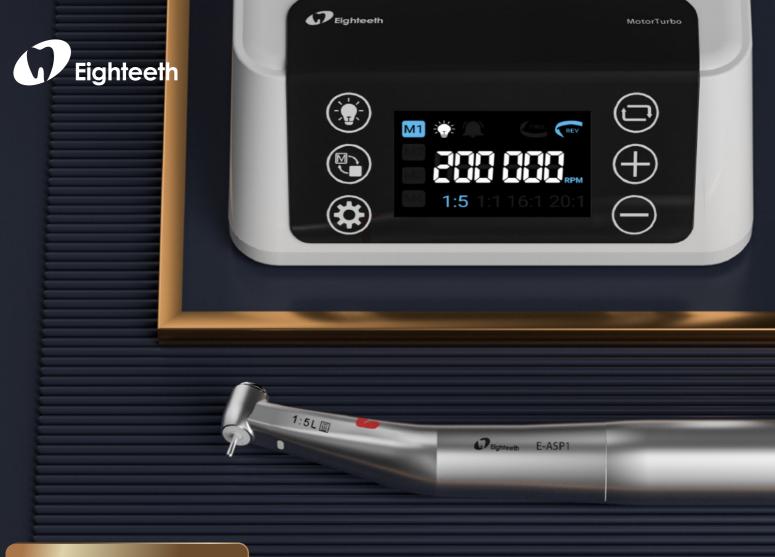

Light intensity adjustment

C Eighteet

Memory programms switching (M1-M4)

M1

Transmission ratio presets (1:5 1:1 16:1 20:1)

Foward/ Reverse

Speed adjustment

MotorTurbo

REV

RPM

1:5

#### **LED fiber optics**

- Shines light directly during the preparation, improving visibility tremendously
- Reduces visual fatigue and stress

#### Super strong push button chuck system

- Enhanced bur retention and long-lasting reliability
- Time saving and quick bur change

#### High-speed Handpiece

| Model                                 | : E-ASP1                         |
|---------------------------------------|----------------------------------|
| Maximum allowable motor<br>speed(rpm) | : 40000 rpm                      |
| Ratio                                 | : 1:5                            |
| Motor connector                       | : Comply with<br>ISO 3964        |
| Chuck type                            | : Push-button chuck              |
| Bur dimension                         | : Bur shank Ø 1.6 m              |
| Optical fiber                         | : Light guide glass              |
| Cleaning/Sterilisation                | : Steam autoclave<br>up to 135°C |