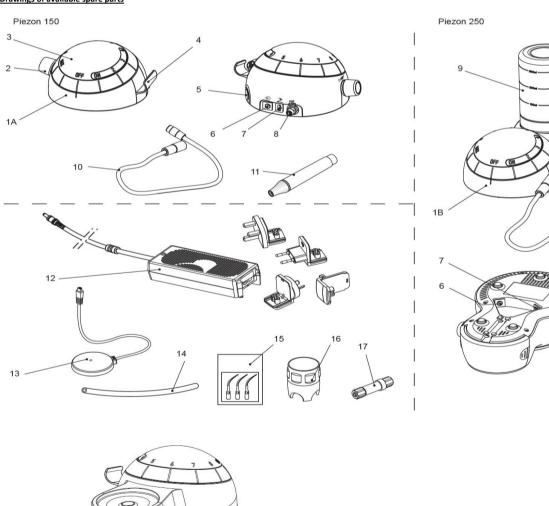

#### **Drawings of available spare parts**

#### **Drawings of available spare parts**

| Number in the drawing | Description of defective spare parts |                          | Ref #                         |
|-----------------------|--------------------------------------|--------------------------|-------------------------------|
| 1A                    | Piezon 150 control Unit              |                          | FT-215W                       |
|                       | O'ring for co                        | ord connection (x2)      | BC-229                        |
| 1B                    | Piezon 250 control Unit              |                          | FT-216W                       |
|                       | O'ring for co                        | ord connection (x2)      | BC-229                        |
| 2                     | Button                               |                          | FT-215W or FT-216W            |
| 3                     | Cover                                |                          | FT-215W or FT-216W            |
| 4                     | Handpiece holder                     |                          | AB-422/A                      |
| 5                     | Cord connector on unit               |                          | FT-215W or FT-216W            |
| 6                     | Power supply connector               |                          | FT-215W or FT-216W            |
| 7                     | Footswitch connector                 |                          | FT-215W or FT-216W            |
| 8                     | Water supply connector               |                          | FT-215W or FT-216W            |
| 9                     | Bottle                               |                          | EG-064A                       |
| 10                    | Cord                                 |                          | EM-140/A                      |
|                       | O'ring for Ha                        | andpiece connection (x2) | BC-229                        |
| 11                    | Handpiece                            |                          | EN-060/A or EN-061/A          |
|                       | Light guide                          |                          | FV-065                        |
|                       | Nose                                 |                          | AD-644                        |
|                       | Flat blue ring                       | g (for EN-061/A)         | AB-348/C                      |
|                       | Flat red ring                        | (for EN-060/A)           | AB-348/B                      |
| 12                    | Power supply                         |                          | EK-357/A                      |
| 13                    | Footswitch                           |                          | EK-128                        |
| 14                    | Water hose (for Piezon 150)          |                          | FV-090                        |
| 15                    | Tips                                 |                          | DS-001A or DS-011A or DS-016A |
| 16                    | Combitorque                          |                          | FV-060                        |
| 17                    | External filter                      |                          | FV-090                        |
| 18                    | Pump (for Piezon 250)                |                          | BA-035B                       |
| N/A                   | Maintenance kit Piezon 150           |                          | FV-084                        |
| N/A                   | Maintenance kit Piezon 250           |                          | FV-085                        |