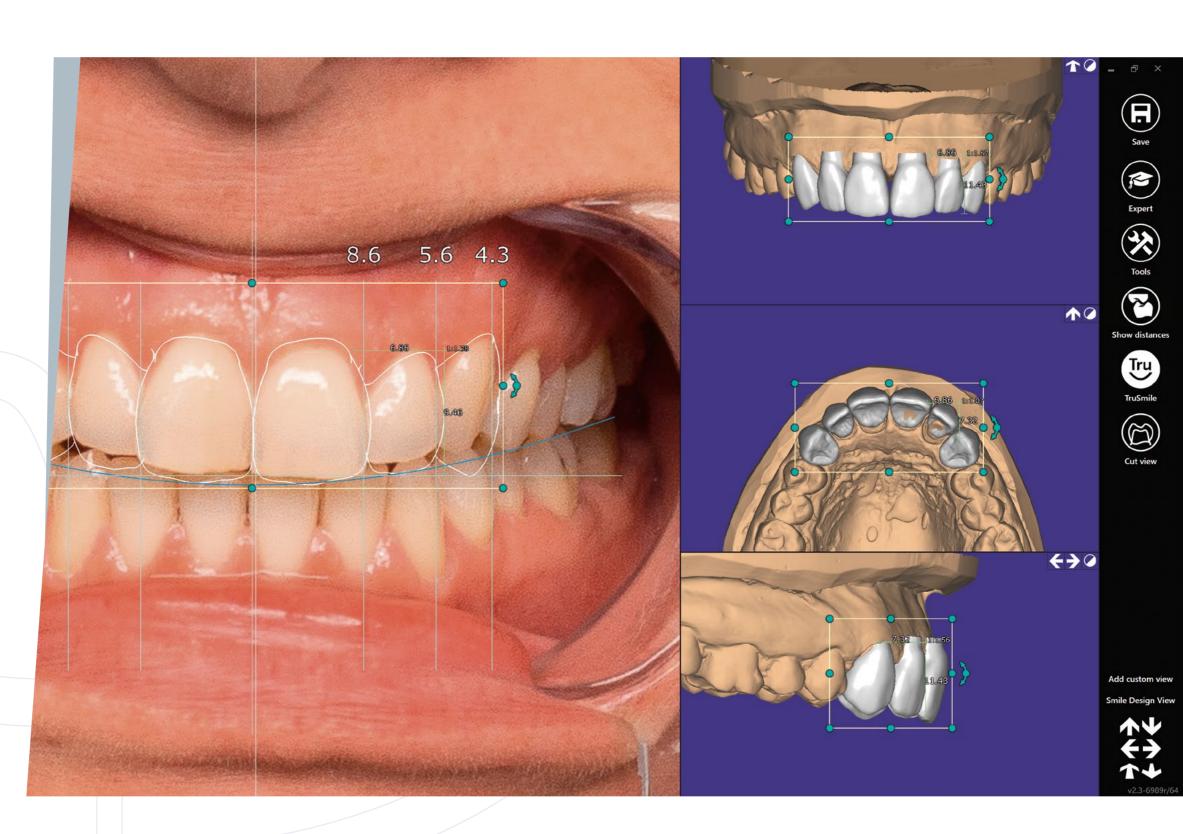

## Your integrated smile design with in-CAD Smile Creator

Create added value with Smile Creator - exocad's innovative in-CAD smile design solution for predictable esthetic smile makeovers. Integrated into the renowned exocad DentalCAD platform, Smile Creator empowers dental labs to reliably assess prosthetic feasibility even during esthetic planning - thanks to our innovative 2D/3D technology.

Smile templates from our extensive tooth library can be easily individualized using 2D outline editing tools, while the resulting shape is displayed simultaneously in 3D from various angles. By combining patient photos, outlines and 3D images, greater control over the outcome is achieved and communication between dental labs, dentists and patients improved. Esthetic relationships between the patient's teeth, smile and face can be evaluated, thereby offering dental technicians and dentists a realistic perspective for a restorative treatment plan. Thanks to its guided workflows and extensive features, *Smile Creator* is an intuitive yet powerful digital planning solution for cosmetic dentistry.

#### Precise - alignment of 2D photos and 3D data

Load existing patient photos or create them directly in the software using a webcam. These will automatically be converted to 3D objects, which can be matched to 3D scans of the teeth.

#### Intuitive - reproduction of natural tooth shapes

Create a new smile by simply editing 2D shapes. Access exocad's extensive tooth library for highly esthetic anterior and posterior tooth designs. Facial analysis with help lines and proportional guides enable you to design the perfect smile for the patient's individual anatomy.

Easily edit 3D shapes with simple 2D design tools – a real-time preview from various angles of the 3D and 2D smile design guarantees you perfect control throughout every step of the digital esthetic planning process.

#### Real-time - smile design preview in 3D

Easily design in 2D and view the results in 3D from various angles in real-time. Maximum predictability of outcome is thus guaranteed as you can quickly and reliably assess feasibility at this early stage.