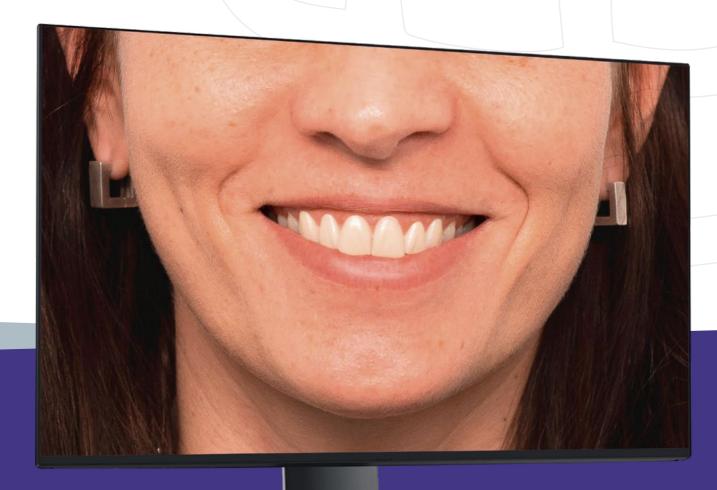

## Your integrated smile design with in-CAD Smile Creator

Create added value with Smile Creator - exocad's innovative in-CAD smile design solution for predictable esthetic smile makeovers. Integrated into the renowned exocad DentalCAD platform, Smile Creator empowers dental labs to reliably assess prosthetic feasibility even during esthetic planning - thanks to our innovative 2D/3D technology.

Smile templates from our extensive tooth library can be easily individualized using 2D outline editing tools, while the resulting shape is displayed simultaneously in 3D from various angles. By combining patient photos, outlines and 3D images, greater control over the outcome is achieved and communication between dental labs, dentists and patients improved. Esthetic relationships between the patient's teeth, smile and face can be evaluated, thereby offering dental technicians and dentists a realistic perspective for a restorative treatment plan. Thanks to its guided workflows and extensive features, *Smile Creator* is an intuitive yet powerful digital planning solution for cosmetic dentistry.