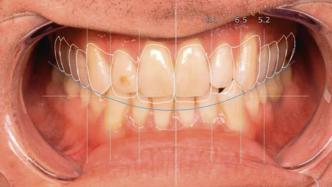

#### Reliable - realistic preview of projected outcomes

Create accurate visualizations of your designs with Smile Creator and allow patients to easily assess their new smiles before entering into restorative treatments.

### Smile design cases

Easily create beautiful smiles with exocad's *Smile Creator*. From subtle reworks to complete makeovers – your possibilities are endless.

With Smile Creator, designing highly esthetic custom smiles has never been easier. Create perfect natural and beautiful smiles, taking into account individual patient situations and wishes. Collaborate closely with partners and patients to align your restorative treatment plans with their expectations – for impressive and predictable results.

Smile Creator can also be used for esthetic adjustments with veneers. It significantly facilitates your communication with the patient, too.

10 | Smile Creator | 11