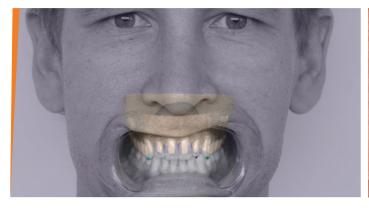

#### Precise - alignment of 2D photos and 3D data

Load existing patient photos or create them directly in the software using a webcam. These will automatically be converted to 3D objects, which can be matched to 3D scans of the teeth.

#### Intuitive - reproduction of natural tooth shapes

Create a new smile by simply editing 2D shapes. Access exocad's extensive tooth library for highly esthetic anterior and posterior tooth designs. Facial analysis with help lines and proportional guides enable you to design the perfect smile for the patient's individual anatomy.