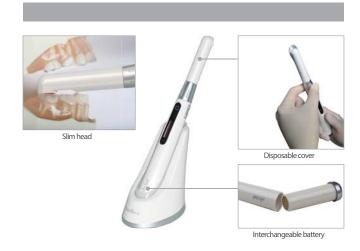

### Features

Focused light 4 curing light modes

Time setting available (Soft Start is fixed for 20 sec.)

Interchangeable battery pack Big capacity battery

Without focus lens

With focus lens