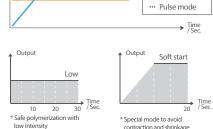

s the button and experience new light technology with Dr's Light AT.

### Features





Focused light 4 curing light modes





Time setting available (Soft Start is fixed for 20 sec.)





Interchangeable battery pack Big capacity battery



Without focus lens



With focus lens



# Specification

| Model                         | CL-AT24                  |
|-------------------------------|--------------------------|
| Dimensions (Included Battery) | Approx. 232 X 26 X 26 mm |
| Weight                        | Approx. 130 g            |
| Wave length                   | 440~490 (nm)             |
| Power source                  | Lithium-ion Battery      |
| Light source                  | High power LED           |





### Comparison with Other products



## *Various curing modes*



















- High mode - Low mode Soft start mode