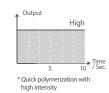

the button and experience new light technology with Dr's Light AT.

### Features





Focused light 4 curing light modes





Time setting available (Soft Start is fixed for 20 sec.)





Interchangeable battery pack Big capacity battery



Without focus lens



With focus lens



# Specification

| Model                         | CL-AT24                  |
|-------------------------------|--------------------------|
| Dimensions (Included Battery) | Approx. 232 X 26 X 26 mm |
| Weight                        | Approx. 130 g            |
| Wave length                   | 440~490 (nm)             |
| Power source                  | Lithium-ion Battery      |
| Light source                  | High power LED           |





### Comparison with Other products



## *Various curing modes*



















- High mode - Low mode Soft start mode