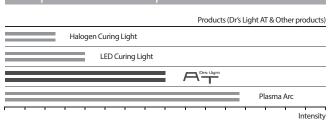

ntages for user's demands. Press the button and experience new light technology with Dr's Light AT.

### Features





Focused light 4 curing light modes





Time setting available (Soft Start is fixed for 20 sec.)





Interchangeable battery pack Big capacity battery



Without focus lens



With focus lens



# Specification

| Model                         | CL-AT24                  |
|-------------------------------|--------------------------|
| Dimensions (Included Battery) | Approx. 232 X 26 X 26 mm |
| Weight                        | Approx. 130 g            |
| Wave length                   | 440~490 (nm)             |
| Power source                  | Lithium-ion Battery      |
| Light source                  | High power LED           |





### Comparison with Other products



## *Various curing modes*



















- High mode - Low mode Soft start mode