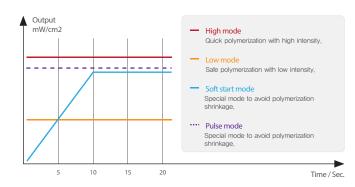

#### 4 curing light modes

User can select High, Low, Softstart, Pulse mode as user wants.

## Various curing modes

Selectable light intensity and time as you want