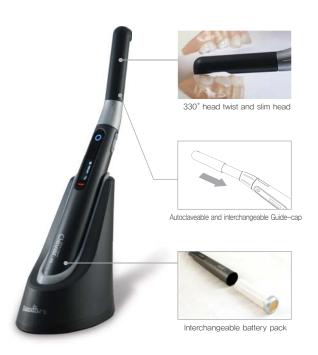

#### Autoclaveable and interchangeable Guide-cap

Guide-cap is autoclaveable and interchangeable to prevent cross infection.

#### 330° head twist and slim head

It makes easy to get approach into the oral.

#### Interchangeable battery pack

User can interchange the battery easy. (Doesn't need to send device to factory to change the battery)

Big capacity battery Big capacity battery makes long time use.