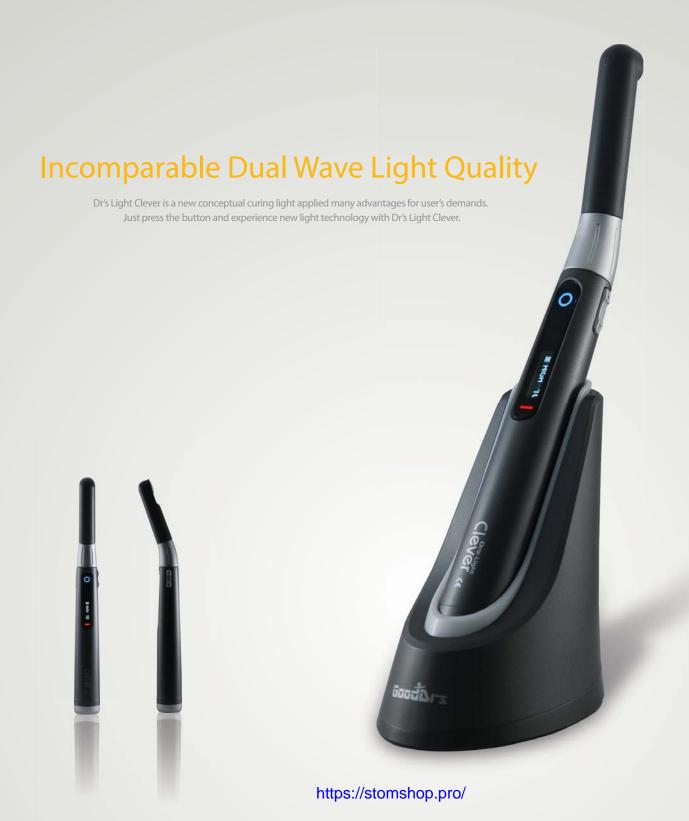

# Incomparable Dual Wave Light Quality

Dr's Light Clever is a new conceptual curing light applied many advantages for user's demands. Just press the button and experience new light technology with Dr's Light Clever.