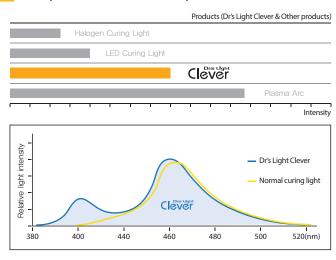

#### Dual wavelength LED

Usable all kinds of materials in the field with 405nm & 460nm peak wavelength LED

### Comparison with Other products