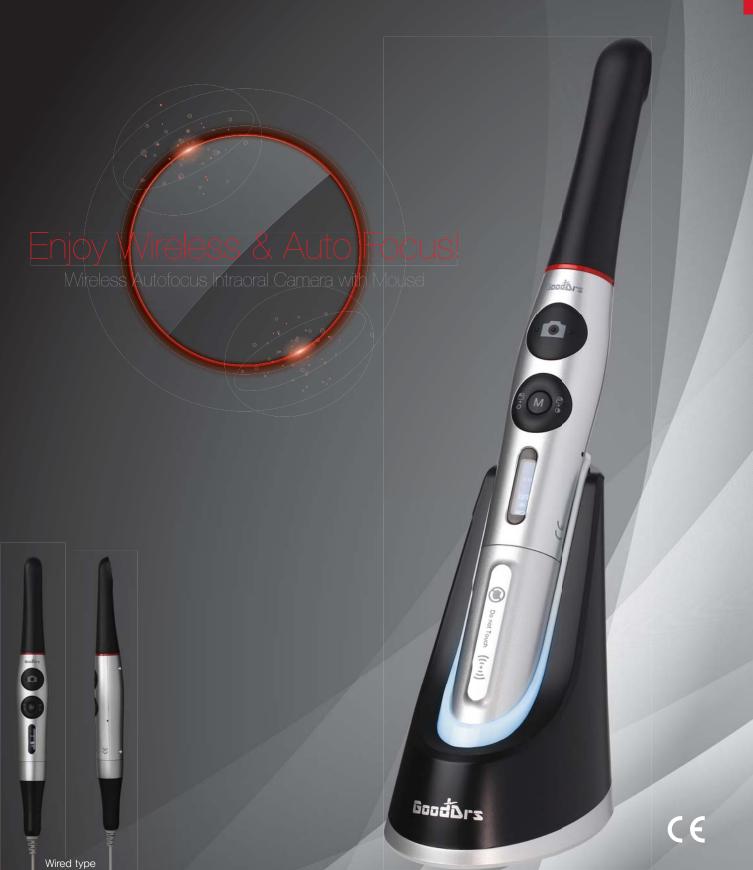

# by Wireless & Auto Focus!

Wireless Autofocus Intraoral Camera with Mouse

#### High speed digital wireless

High speed digital wireless provide more clear live image without interruption.

#### Wireless receiver

Compact wireless receiver without any power supply.

#### Macro to Full arch

Camera is able to focus from macro mode (close) to full arch.

Can get clear image with auto focus function in oral cavity.

#### HD image

Can get high definition image without distortion.

#### Shadowless Lighting Rounded 12pcs LEDs make shadowless lighting.

Gyro mouse built-in

#### Useable as a mouse,

280° twist head

#### Easy to get approach anywhere in oral cavity.

OLED screen Bright and clear OLED screen indicates various device status.

Adjustable LED brightness To avoid image quality loss by light reflection, can adjust LED brightness.

Wireless

Wired