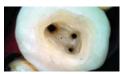

#### Macro to Full arch

Camera is able to focus from macro mode (close) to full arch.

Can get clear image with auto focus function in oral cavity.

#### HD image

Can get high definition image without distortion.