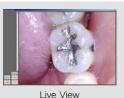

#### HD image

Can get high definition image without distortion.

#### Easy to get approach anywhere in oral cavity.

OLED screen Bright and clear OLED screen indicates various device status.

Adjustable LED brightness To avoid image quality loss by light reflection, can adjust LED brightness.