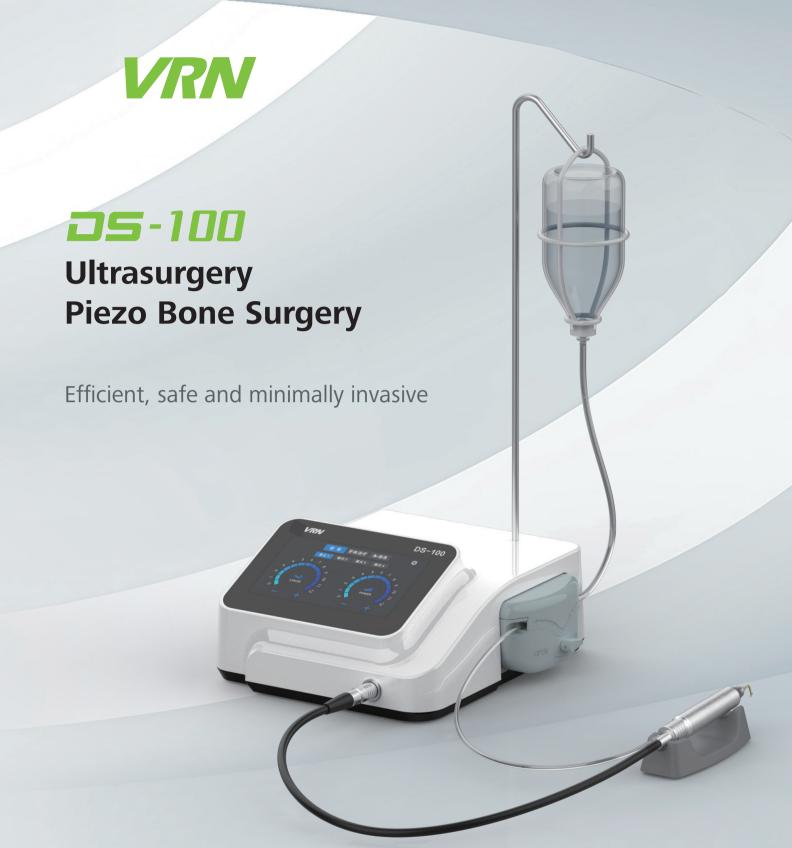

## Ultrasurgery Piezo Bone Surgery

## **Features**

7 inch large LED touch screen
Doctor-friendly UI
Multiple working modes

. \_\_

LED surgery handpiece

Intelligent recognition of soft tissue Separate liquid path design

https://stomshop!ដូកស្នាction foot pedal