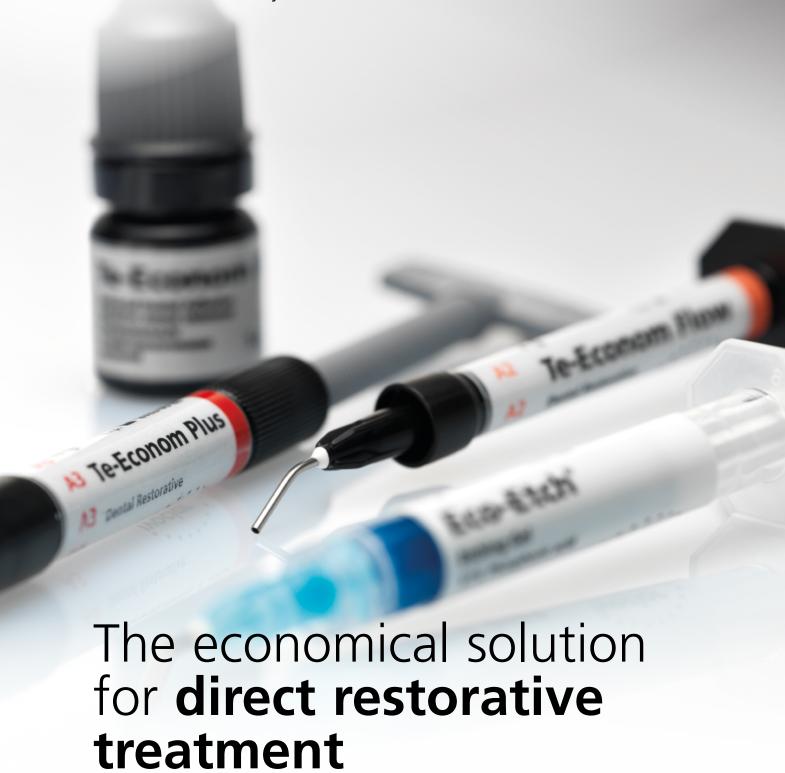

# **Te-Econom Line**

Direct restorative system

## **Te-Econom Line**

The components of the Te-Econom line of direct restorative products are ideally coordinated and attractively priced. They include the following:

Te-Econom Flow®
Te-Econom Bond®
Te-Econom Plus®