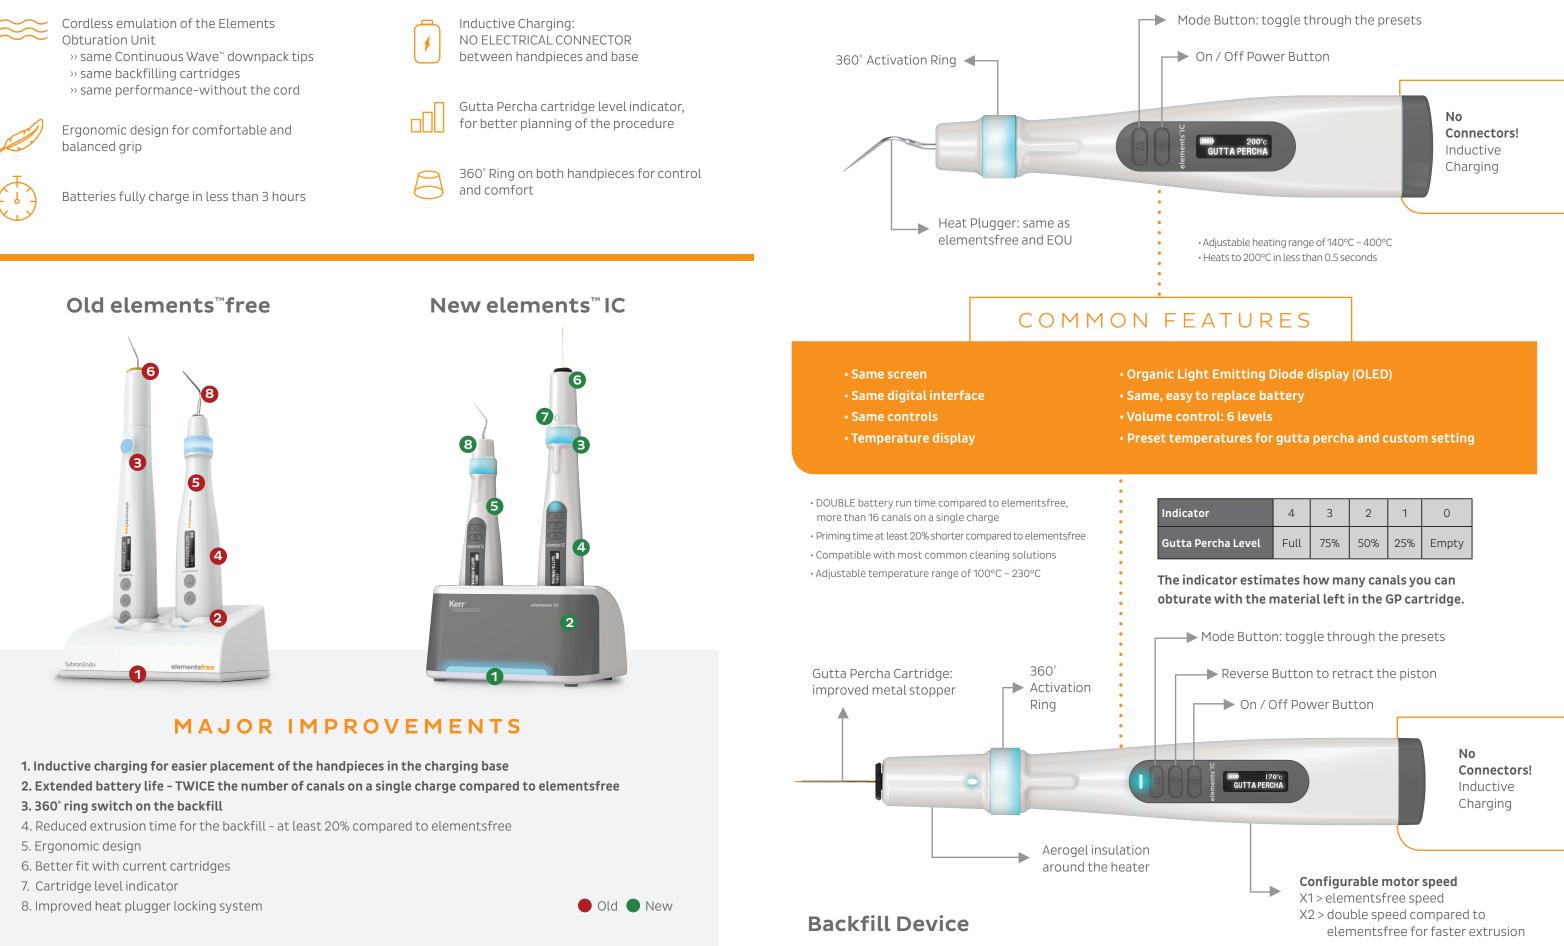

### Powered obturation with no strings attached.

Obturation is a critical step in the root canal procedure as it helps to prevent leakage, entomb remaining bacteria and reduce the chance of reinfection. The elements IC obturation system was designed to be used with the Continuous Wave warm vertical condensation technique. The new extended battery life and Inductive Charging Base makes the elements IC the latest technology for 3D endodontic obturation without cords or wires getting in the way.

### **Features & Benefits** | A System Based Approach.

### **Downpack Device**

www.stomshop.pro

| Indicator          | 4    | 3   | 2   | 1   | 0     |
|--------------------|------|-----|-----|-----|-------|
| Gutta Percha Level | Full | 75% | 50% | 25% | Empty |