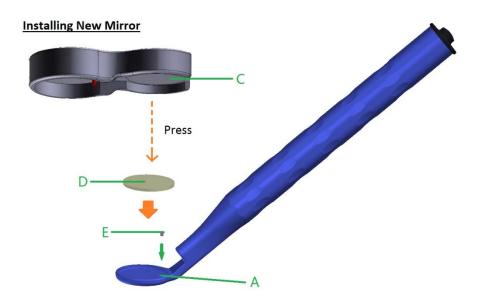

Procedure for M1, M2, M3 & M7

Please refer to the figure and follow the steps as below:

A: pin hole

B: pin



### Remove the old mirror

- 1. First, take away the **blue PE film** from new mirror and put it on the surface of the used mirror for safety precaution.
- 2. Align the hole "A" with the thimble "B" and press down in the direction of the **C** to push the mirror and the silicone plug out.

- 3. Tip: Use your thumb to softly press the part where the orange circle is while "A hole" meets "B thimble", then softly pull the handle like step (2) above.
- 4. Or, visit http://www.motranser.com for related product information and video demonstration.

#### Install a new mirror

Please refer to the figure and follow the steps as below:

A: pin hole C: thimble

D: new mirror E: new plug



- 1. Please be sure of putting the Front Surface side of the new mirror facing upward.
- 2. Place "E" new plug and "D" new mirror in the desired position and press "C" toward "Δ"
- 3. Press firmly to ensure the mirror is fully pressed into the socket and remove the **transparent film**.
- 4. Or, visit http://www.motranser.com for related product information and video demonstration.

# **Maintenance**

## **User Guideline**

| <b>Dental Mirror</b> | 1. Before any use, examine the mirror handle for       |  |  |
|----------------------|--------------------------------------------------------|--|--|
| (M1, M2, M3,         | cracks and/or other imperfections & flaws.             |  |  |
| M7)                  | 2. Be sure that the mirror has been fully pressed      |  |  |
|