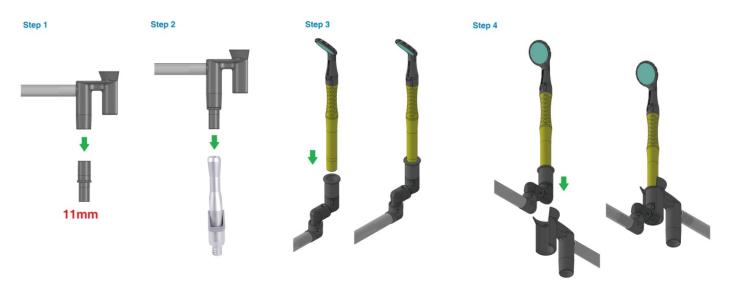

# **Table of Contents**

| Introduction                                        | 3  |
|-----------------------------------------------------|----|
| Intended Use                                        | 3  |
| Contraindications                                   | 3  |
| Model Number                                        | 3  |
| Specifications                                      | 5  |
| Warnings and Cautions                               | 9  |
| Device Setup and Installation                       | 9  |
| M1: Installation and Removal of Light Source Module | 9  |
| M1: Battery Replacement of Light Source Module      | 10 |
| M3, M5 & M6: How to Connect to 3-Way Syringe        | 11 |
| M3, M5 & M6: How to Install Air Pressure Regulator  | 11 |
| M5: Replacement Procedure of Mirror Head            | 13 |
| M6: Procedure of Mirror Replacement                 | 13 |
| How to install the M7 to your HVE suction           | 15 |
| To an U.S. Standard 11mm HVE                        | 15 |
| To a Europe Standard 16mm HVE                       | 15 |
| 3D Rotation                                         | 16 |
| How to disassemble 3-Axis Free Rotation Connector   | 16 |
| Mirror Protective Cover                             | 17 |
| Mirror Replacement Procedure for M1, M2, M3 & M7    | 17 |
| Remove the old mirror                               | 17 |
| Install a new mirror                                | 18 |
| Maintenance                                         | 19 |
| User Guideline                                      | 19 |
| Cleaning & Sterilization                            | 20 |
| Disposal                                            | 21 |
| Trouble Shooting                                    | 22 |
| Warranty                                            | 22 |
| Warranty Exceptions                                 | 23 |
| Questions & Information                             | 23 |