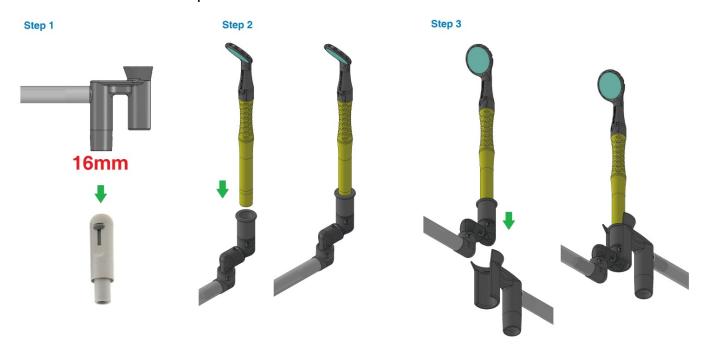

# **Table of Contents**

| Introduction                                        | 3  |
|-----------------------------------------------------|----|
| Intended Use                                        | 3  |
| Contraindications                                   | 3  |
| Model Number                                        | 3  |
| Specifications                                      | 5  |
| Warnings and Cautions                               | 9  |
| Device Setup and Installation                       | 9  |
| M1: Installation and Removal of Light Source Module | 9  |
| M1: Battery Replacement of Light Source Module      | 10 |
| M3, M5 & M6: How to Connect to 3-Way Syringe        | 11 |
| M3, M5 & M6: How to Install Air Pressure Regulator  | 11 |
| M5: Replacement Procedure of Mirror Head            | 13 |
| M6: Procedure of Mirror Replacement                 | 13 |
| How to install the M7 to your HVE suction           | 15 |
| To an U.S. Standard 11mm HVE                        | 15 |
| To a Europe Standard 16mm HVE                       | 15 |
| 3D Rotation                                         | 16 |
| How to disassemble 3-Axis Free Rotation Connector   | 16 |
| Mirror Protective Cover                             | 17 |
| Mirror Replacement Procedure for M1, M2, M3 & M7    | 17 |
| Remove the old mirror                               | 17 |
| Install a new mirror                                | 18 |
| Maintenance                                         | 19 |
| User Guideline                                      | 19 |
| Cleaning & Sterilization                            | 20 |
| Disposal                                            | 21 |
| Trouble Shooting                                    | 22 |
| Warranty                                            | 22 |
| Warranty Exceptions                                 | 23 |
| Questions & Information                             | 23 |