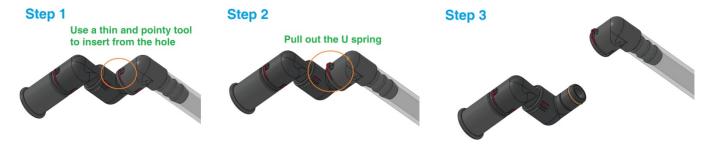

### **Warnings and Cautions**

All operating personnel must read and understand the general safety information in this summary. Specific warnings and cautions are also found throughout this manual. A caution or warming statement in this manual identifies a condition or practice which if not corrected or discontinued immediately, could lead to patient injury, illness, death equipment failure, equipment damage, or data loss.

**WARNING** indicates a hazardous situation which, if not avoided, could result in death or serious injury.

**CAUTION** Do not use alkaline batteries; leaking of battery fluid may cause corrosion of electronic component.