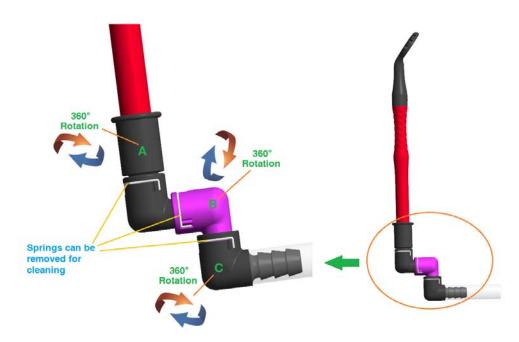

# **Table of Contents**

| Introduction                                        | 3  |
|-----------------------------------------------------|----|
| Intended Use                                        | 3  |
| Contraindications                                   | 3  |
| Model Number                                        | 3  |
| Specifications                                      | 5  |
| Warnings and Cautions                               | 9  |
| Device Setup and Installation                       | 9  |
| M1: Installation and Removal of Light Source Module | 9  |
| M1: Battery Replacement of Light Source Module      | 10 |
| M3, M5 & M6: How to Connect to 3-Way Syringe        | 11 |
| M3, M5 & M6: How to Install Air Pressure Regulator  | 11 |
| M5: Replacement Procedure of Mirror Head            | 13 |
| M6: Procedure of Mirror Replacement                 | 13 |
| How to install the M7 to your HVE suction           | 15 |
| To an U.S. Standard 11mm HVE                        | 15 |
| To a Europe Standard 16mm HVE                       | 15 |
| 3D Rotation                                         | 16 |
| How to disassemble 3-Axis Free Rotation Connector   | 16 |
| Mirror Protective Cover                             | 17 |
| Mirror Replacement Procedure for M1, M2, M3 & M7    | 17 |
| Remove the old mirror                               | 17 |
| Install a new mirror                                | 18 |
| Maintenance                                         | 19 |
| User Guideline                                      | 19 |
| Cleaning & Sterilization                            | 20 |
| Disposal                                            | 21 |
| Trouble Shooting                                    | 22 |
| Warranty                                            | 22 |
| Warranty Exceptions                                 | 23 |
| Questions & Information                             | 23 |