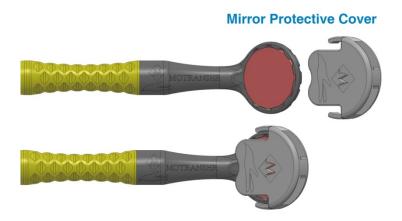

Europe Standard 16mm HVE

Please refer to the steps as below:



#### **3D Rotation**

Please refer to the figures as below and follow steps 4 to 5:



- 4. All of "A", "B", and "C" are designed for 360 degrees free rotation. The 3-axis joint design helps to reduce the drag on dentists' hands.
- 5. The springs in connection to "A", "B", and "C" are disassembled for cleaning, or applying silicone lubricant to the parts.

#### How to disassemble 3-Axis Free Rotation Connector

Please refer to the figures as below and follow steps 1 to 3:



- 1. Use a thin and pointy tool (ex: the other side of a bur of slow speed  $\Phi$ 2.35mm) to insert from the hole.
- 2. Pull out the U spring.
- 3. The joints can be disassembled.

#### **Mirror Protective Cover**

Please refer to the figure as below:



- Please put on the mirror protective cap for maximum mirror protection after use.

## Mirror Replacement Procedure for M1, M2, M3 & M7

Please refer to the figure and follow the steps as below:

A: pin hole

B: pin



### Remove the old mirror

- 1. First, take away the **blue PE film** from new mirror and put it on the surface of the used mirror for safety precaution.
- 2. Align the hole "A" with the thimble "B" and press down in the direction of the **C** to push the mirror and the silicone plug out.

- 3. Tip: Use your thumb to softly press the part where the orange circle is while "A hole" meets "B thimble", then softly pull the handle like step (2) above.
- 4. Or, visit http://www.motranser.com for related product information and video demonstration.

#### Install a new mirror

Ple