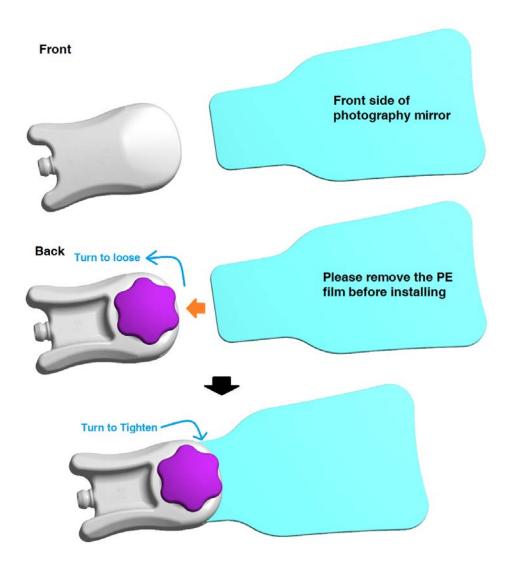

#### **Model Number**

| MBLM01    | M1 Bright (LED Dental Mirror)             |  |
|-----------|-------------------------------------------|--|
| MBLM01P01 | M1 Dental Mirror Housing                  |  |
| MBLM01P21 | White Light Source Module                 |  |
| MBLM01P06 | M1 Tail Cap                               |  |
| MBLM02    | M2 Rainbow (Dental Mirror with Endo       |  |
|           | Gauge)                                    |  |
| MBLM03    | M3 Breeze (AirClean Dental Mirror)        |  |
|           | AirClean Accessory Pack for 3 Way Syringe |  |
| MBLM03P05 | (3-Way Adapter with 1.8m tube, Air        |  |

| MBLM03P01 3-Way Adapter  MBLM03P03 Air Pressure Regulator for 3-Way  MBLM03P04 Holder  ACM-15 Double-sided Tape 2cm x 5cm  MBLM03P06 Dental Unit Adapter  AirClean Accessory Pack for Dental Unit  (Dental Unit Adapter with 2.5m tube, Holder, and Double-sided Tape)  MBLM01P30 R75 Anti-Fog Mirror  MBLM01P31 R75 Hydrophobic Mirror  MBLM01P25 R98 Anti-Fog Mirror  MBLM01P26 R98 Hydrophobic Mirror  MBLM02P05 No. 4 Mirror Replacement Key  MBLM05P15 M5 Mini 15mm  MBLM05P10 M5 Mini 10mm  MBLM05P03 M5 Mini 3mm  MBLM05P03 M5 Mini 3mm  MBLM06P01-R98A-BC R98A Photo Mirror for Buccal Side  MBLM06P01-R75A-BC R75A Photo Mirror for Lingual Side  MBLM06P01-R98A-LG R98A Photo Mirror for Coclusal Side (Small)  MBLM06P01-R98A-M R98A Photo Mirror for Occlusal Side (Small)  MBLM06P01-R75A-S R75A Photo Mirror for Occlusal Side (Medium)  MBLM06P01-R98A-L R98A Photo Mirror for Occlusal Side (Large)  MBLM06P01-R75A-L R98A Photo Mirror for Occlusal Side (Large)                              |                   | Duccessus Decisional Helden and            |  |  |
|--------------------------------------------------------------------------------------------------------------------------------------------------------------------------------------------------------------------------------------------------------------------------------------------------------------------------------------------------------------------------------------------------------------------------------------------------------------------------------------------------------------------------------------------------------------------------------------------------------------------------------------------------------------------------------------------------------------------------------------------------------------------------------------------------------------------------------------------------------------------------------------------------------------------------------------------------------------------------------------------------------------------------------------------------------------------------------------------------------------------------------------------------------------------------------------------------------------------------------------------------------------------------------------------------------------------------------------------------------------------------------------------------------------------------------------------------------------------------------------------------------------------------------------------------------------------------------------------------------------------------------------------------------------------------------------------------------------------------------------------------------------------------------------------------------------------------------------------------------------------------------------------------------------------------------------------------------------------------------------------------------------------------------------------------------------------------------------------------------------|-------------------|--------------------------------------------|--|--|
| MBLM03P01 3-Way Adapter  MBLM03P03 Air Pressure Regulator for 3-Way  MBLM03P04 Holder  ACM-15 Double-sided Tape 2cm x 5cm  MBLM03P06 Dental Unit Adapter  AirClean Accessory Pack for Dental Unit (Dental Unit Adapter with 2.5m tube, Holder, and Double-sided Tape)  MBLM01P30 R75 Anti-Fog Mirror  MBLM01P31 R75 Hydrophobic Mirror  MBLM01P25 R98 Anti-Fog Mirror  MBLM01P26 R98 Hydrophobic Mirror  MBLM01P26 R98 Hydrophobic Mirror  MBLM02P05 No. 4 Mirror Replacement Key  MBLM05P10 M5 Mini 15mm  MBLM05P10 M5 Mini 10mm  MBLM05P03 M5 Mini 3mm  MBLM05P03 M5 Mini 3mm  MBLM05P04 Head Mirror Replacement Key  MBLM06P01-R98A-BC R98A Photo Mirror for Buccal Side  MBLM06P01-R95A-LG R75A Photo Mirror for Lingual Side  MBLM06P01-R95A-LG R75A Photo Mirror for Coclusal Side (Small)  MBLM06P01-R98A-S R98A Photo Mirror for Occlusal Side (Small)  MBLM06P01-R98A-A R98A Photo Mirror for Occlusal Side (Medium)  MBLM06P01-R98A-L R98A Photo Mirror for Occlusal Side (Medium)  MBLM06P01-R98A-L R98A Photo Mirror for Occlusal Side (Large)  MBLM06P01-R75A-L R75A Photo Mirror for Occlusal Side (Large)                   |                   | Pressure Regulator, Holder, and            |  |  |
| MBLM03P03 Air Pressure Regulator for 3-Way MBLM03P04 Holder  ACM-15 Double-sided Tape 2cm x 5cm  MBLM03P06 Dental Unit Adapter  AirClean Accessory Pack for Dental Unit (Dental Unit Adapter with 2.5m tube, Holder, and Double-sided Tape)  MBLM01P30 R75 Anti-Fog Mirror  MBLM01P31 R75 Hydrophobic Mirror  MBLM01P25 R98 Anti-Fog Mirror  MBLM01P26 R98 Hydrophobic Mirror  MBLM02P05 No. 4 Mirror Replacement Key  MBLM05P15 M5 Mini 15mm  MBLM05P10 M5 Mini 10mm  MBLM05P03 M5 Mini 3mm  MBLM05P03 M5 Mini 3mm  MBLM05P01 Head Mirror Replacement Key  MBLM06P01-R98A-BC R98A Photo Mirror for Buccal Side  MBLM06P01-R75A-BC R75A Photo Mirror for Buccal Side  MBLM06P01-R98A-LG R98A Photo Mirror for Lingual Side  MBLM06P01-R98A-S R98A Photo Mirror for Cclusal Side (Small)  MBLM06P01-R98A-M R98A Photo Mirror for Occlusal Side (Small)  MBLM06P01-R98A-M R98A Photo Mirror for Occlusal Side (Small)  MBLM06P01-R75A-BC R75A Photo Mirror for Occlusal Side (Large)  MBLM06P01-R98A-L R98A Photo Mirror for Occlusal Side (Large)  MBLM06P01-R75A-L R75A Photo Mirror for Occlusal Side (Large)                                                                                           | NADI NAO2DO4      | +                                          |  |  |
| MBLM03P04 Holder  ACM-15 Double-sided Tape 2cm x 5cm  MBLM03P06 Dental Unit Adapter  AirClean Accessory Pack for Dental Unit (Dental Unit Adapter with 2.5m tube, Holder, and Double-sided Tape)  MBLM01P30 R75 Anti-Fog Mirror  MBLM01P31 R75 Hydrophobic Mirror  MBLM01P25 R98 Anti-Fog Mirror  MBLM01P26 R98 Hydrophobic Mirror  MBLM01P26 R98 Hydrophobic Mirror  MBLM02P05 No. 4 Mirror Replacement Key  MBLM05P15 M5 Mini 15mm  MBLM05P10 M5 Mini 10mm  MBLM05P03 M5 Mini 3mm  MBLM05P03 M5 Mini 3mm  MBLM05P04 Head Mirror Replacement Key  MBLM06P01-R98A-BC R98A Photo Mirror for Buccal Side  MBLM06P01-R98A-BC R98A Photo Mirror for Buccal Side  MBLM06P01-R98A-LG R98A Photo Mirror for Coclusal Side  MBLM06P01-R98A-S R98A Photo Mirror for Coclusal Side (Small)  MBLM06P01-R98A-M R98A Photo Mirror for Occlusal Side (Small)  MBLM06P01-R98A-L R98A Photo Mirror for Occlusal Side (Small)  MBLM06P01-R98A-L R98A Photo Mirror for Occlusal Side (Large)  MBLM06P01-R75A-L R75A Photo Mirror for Occlusal Side (Large)                                     |                   |                                            |  |  |
| ACM-15 Double-sided Tape 2cm x 5cm  MBLM03P06 Dental Unit Adapter  AirClean Accessory Pack for Dental Unit (Dental Unit Adapter with 2.5m tube, Holder, and Double-sided Tape)  MBLM01P30 R75 Anti-Fog Mirror  MBLM01P31 R75 Hydrophobic Mirror  MBLM01P25 R98 Anti-Fog Mirror  MBLM01P26 R98 Hydrophobic Mirror  MBLM02P05 No. 4 Mirror Replacement Key MBLM05P15 M5 Mini 15mm  MBLM05P10 M5 Mini 10mm  MBLM05P03 M5 Mini 3mm  MBLM05P03 M5 Mini 3mm  MBLM05P20 Head Mirror Replacement Key  MBLM06P01-R98A-BC R98A Photo Mirror for Buccal Side MBLM06P01-R75A-BC R75A Photo Mirror for Buccal Side  MBLM06P01-R98A-LG R98A Photo Mirror for Coclusal Side MBLM06P01-R98A-S R98APhoto Mirror for Occlusal Side (Small)  MBLM06P01-R98A-M R98A Photo Mirror for Occlusal Side (Medium)  MBLM06P01-R98A-L R98A Photo Mirror for Occlusal Side (Medium)  MBLM06P01-R98A-L R98A Photo Mirror for Occlusal Side (Large)  MBLM06P01-R75A-L R75A Photo Mirror Holder  MBLM06P01-R98A-L R98A Photo Mirror Holder  MBLM07P M7 Eva (3D HVE Suction Mirror)  MBLM07P11 Suction Tube Set  MBLM07P12 No. 7 Mirror Replacement Key                                                                                                                                                                                                                                                                                                                                           |                   |                                            |  |  |
| MBLM03P06 Dental Unit Adapter  AirClean Accessory Pack for Dental Unit (Dental Unit Adapter with 2.5m tube, Holder, and Double-sided Tape)  MBLM01P30 R75 Anti-Fog Mirror  MBLM01P31 R75 Hydrophobic Mirror  MBLM01P25 R98 Anti-Fog Mirror  MBLM01P26 R98 Hydrophobic Mirror  MBLM02P05 No. 4 Mirror Replacement Key  MBLM05P15 M5 Mini 15mm  MBLM05P10 M5 Mini 10mm  MBLM05P05 M5 Mini 3mm  MBLM05P03 M5 Mini 3mm  MBLM05P04 Head Mirror Replacement Key  MBLM06P01-R98A-BC R98A Photo Mirror for Buccal Side  MBLM06P01-R75A-BC R75A Photo Mirror for Buccal Side  MBLM06P01-R98A-LG R98A Photo Mirror for Lingual Side  MBLM06P01-R98A-S R98APhoto Mirror for Occlusal Side (Small)  MBLM06P01-R98A-M R98A Photo Mirror for Occlusal Side (Small)  MBLM06P01-R98A-M R98A Photo Mirror for Occlusal Side (Medium)  MBLM06P01-R75A-M R75A Photo Mirror for Occlusal Side (Medium)  MBLM06P01-R98A-L R98A Photo Mirror for Occlusal Side (Large)  MBLM06P01-R75A-L R75A Photo Mirror for Occlusal Side (Large) |                   |                                            |  |  |
| AirClean Accessory Pack for Dental Unit (Dental Unit Adapter with 2.5m tube, Holder, and Double-sided Tape)  MBLM01P30 R75 Anti-Fog Mirror  MBLM01P31 R75 Hydrophobic Mirror  MBLM01P25 R98 Anti-Fog Mirror  MBLM02P05 No. 4 Mirror Replacement Key  MBLM05P15 M5 Mini 15mm  MBLM05P10 M5 Mini 10mm  MBLM05P05 M5 Mini 3mm  MBLM05P03 M5 Mini 3mm  MBLM05P04 MBLM06P01-R98A-BC R98A Photo Mirror for Buccal Side MBLM06P01-R75A-BC R75A Photo Mirror for Lingual Side MBLM06P01-R75A-LG R75A Photo Mirror for Occlusal Side (Small) MBLM06P01-R75A-S R75A Photo Mirror for Occlusal Side (Small) MBLM06P01-R75A-B R75A Photo Mirror for Occlusal Side (Medium)  MBLM06P01-R75A-M R75A Photo Mirror for Occlusal Side (Medium)  MBLM06P01-R75A-L R75A Photo Mirror for Occlusal Side (Large)                                                                                        |                   | -                                          |  |  |
| MBLM03P07 (Dental Unit Adapter with 2.5m tube, Holder, and Double-sided Tape)  MBLM01P30 R75 Anti-Fog Mirror  MBLM01P31 R75 Hydrophobic Mirror  MBLM01P25 R98 Anti-Fog Mirror  MBLM01P26 R98 Hydrophobic Mirror  MBLM02P05 No. 4 Mirror Replacement Key  MBLM05P15 M5 Mini 15mm  MBLM05P10 M5 Mini 10mm  MBLM05P03 M5 Mini 3mm  MBLM05P03 M5 Mini 3mm  MBLM05P20 Head Mirror Replacement Key  MBLM06P01-R98A-BC R75A Photo Mirror for Buccal Side  MBLM06P01-R75A-BC R75A Photo Mirror for Lingual Side  MBLM06P01-R98A-LG R75A Photo Mirror for Lingual Side  MBLM06P01-R98A-S R98A Photo Mirror for Cuclusal Side (Small)  MBLM06P01-R75A-S R75A Photo Mirror for Occlusal Side (Small)  MBLM06P01-R98A-M R98A Photo Mirror for Occlusal Side (Small)  MBLM06P01-R98A-M R75A Photo Mirror for Occlusal Side (Medium)  MBLM06P01-R75A-M R75A Photo Mirror for Occlusal Side (Medium)  MBLM06P01-R98A-L R98A Photo Mirror for Occlusal Side (Large)  MBLM06P01-R75A-L R75A Photo Mirror for Occlusal Side (Large)                                                            | MBLM03P06         | -                                          |  |  |
| MBLM01P30 R75 Anti-Fog Mirror  MBLM01P31 R75 Hydrophobic Mirror  MBLM01P25 R98 Anti-Fog Mirror  MBLM01P26 R98 Hydrophobic Mirror  MBLM02P05 No. 4 Mirror Replacement Key  MBLM05P15 M5 Mini 15mm  MBLM05P10 M5 Mini 10mm  MBLM05P03 M5 Mini 3mm  MBLM05P20 Head Mirror Replacement Key  MBLM06P01-R98A-BC R98A Photo Mirror for Buccal Side  MBLM06P01-R98A-LG R98A Photo Mirror for Lingual Side  MBLM06P01-R75A-LG R75A Photo Mirror for Lingual Side  MBLM06P01-R98A-S R98A Photo Mirror for Cclusal Side (Small)  MBLM06P01-R98A-M R98A Photo Mirror for Occlusal Side (Small)  MBLM06P01-R98A-M R98A Photo Mirror for Occlusal Side (Small)  MBLM06P01-R98A-M R98A Photo Mirror for Occlusal Side (Medium)  MBLM06P01-R75A-L R75A Photo Mirror for Occlusal Side (Large)  MBLM06P01-R75A-L R75A Photo Mirror for Occlusal Side (Large)  MBLM06P01-R98A-L R98A Photo Mirror for Occlusal Side (Large)  MBLM06P01-R75A-L R75A Photo Mirror for Occlusal Side (Large)                                                                                                                                                                                                                                                                                                                                                              |                   | -                                          |  |  |
| MBLM01P30 R75 Anti-Fog Mirror  MBLM01P31 R75 Hydrophobic Mirror  MBLM01P25 R98 Anti-Fog Mirror  MBLM01P26 R98 Hydrophobic Mirror  MBLM02P05 No. 4 Mirror Replacement Key  MBLM05P15 M5 Mini 15mm  MBLM05P10 M5 Mini 10mm  MBLM05P03 M5 Mini 3mm  MBLM05P20 Head Mirror Replacement Key  MBLM06P01-R98A-BC R98A Photo Mirror for Buccal Side  MBLM06P01-R75A-BC R75A Photo Mirror for Lingual Side  MBLM06P01-R75A-LG R75A Photo Mirror for Lingual Side  MBLM06P01-R75A-LG R75A Photo Mirror for Cclusal Side (Small)  MBLM06P01-R75A-S R75APhoto Mirror for Occlusal Side (Small)  MBLM06P01-R98A-M R98A Photo Mirror for Occlusal Side (Small)  MBLM06P01-R75A-M R75A Photo Mirror for Occlusal Side (Medium)  MBLM06P01-R75A-L R75A Photo Mirror for Occlusal Side (Medium)  MBLM06P01-R75A-M R75A Photo Mirror for Occlusal Side (Large)  MBLM06P01-R75A-L R75A Photo Mirror for Occlusal Side (Large)                                                                                                                                                                                                                                                                                                                                                             | MBLM03P07         | (Dental Unit Adapter with 2.5m tube,       |  |  |
| MBLM01P31 R75 Hydrophobic Mirror  MBLM01P25 R98 Anti-Fog Mirror  MBLM01P26 R98 Hydrophobic Mirror  MBLM02P05 No. 4 Mirror Replacement Key  MBLM05P15 M5 Mini 15mm  MBLM05P10 M5 Mini 10mm  MBLM05P05 M5 Mini 3mm  MBLM05P03 M5 Mini 3mm  MBLM05P20 Head Mirror Replacement Key  MBLM06P01-R98A-BC R98A Photo Mirror for Buccal Side  MBLM06P01-R75A-BC R75A Photo Mirror for Lingual Side  MBLM06P01-R98A-LG R98A Photo Mirror for Lingual Side  MBLM06P01-R98A-S R98APhoto Mirror for Lingual Side  MBLM06P01-R98A-S R98APhoto Mirror for Occlusal Side (Small)  MBLM06P01-R98A-M R98A Photo Mirror for Occlusal Side (Small)  MBLM06P01-R98A-M R98A Photo Mirror for Occlusal Side (Medium)  MBLM06P01-R98A-L R98A Photo Mirror for Occlusal Side (Medium)  MBLM06P01-R98A-L R98A Photo Mirror for Occlusal Side (Large)  MBLM06P01-R75A-L R98A Photo Mirror for Occlusal Side (Large)                                                                                                                                                                                                                                                   |                   | Holder, and Double-sided Tape)             |  |  |
| MBLM01P25 R98 Anti-Fog Mirror  MBLM02P05 No. 4 Mirror Replacement Key  MBLM05P15 M5 Mini 15mm  MBLM05P10 M5 Mini 10mm  MBLM05P03 M5 Mini 3mm  MBLM05P20 Head Mirror Replacement Key  MBLM06P01-R98A-BC R98A Photo Mirror for Buccal Side  MBLM06P01-R75A-BC R75A Photo Mirror for Lingual Side  MBLM06P01-R75A-LG R75A Photo Mirror for Lingual Side  MBLM06P01-R75A-LG R75A Photo Mirror for Occlusal Side (Small)  MBLM06P01-R98A-S R98A Photo Mirror for Occlusal Side (Small)  MBLM06P01-R98A-M R98A Photo Mirror for Occlusal Side (Small)  MBLM06P01-R75A-M R98A Photo Mirror for Occlusal Side (Medium)  MBLM06P01-R75A-L R75A Photo Mirror for Occlusal Side (Medium)  MBLM06P01-R75A-L R75A Photo Mirror for Occlusal Side (Medium)  MBLM06P01-R75A-L R75A Photo Mirror for Occlusal Side (Large)                                                                                                                                                                                                                                                                                                                                                                                               | MBLM01P30         | R75 Anti-Fog Mirror                        |  |  |
| MBLM01P26 R98 Hydrophobic Mirror MBLM02P05 No. 4 Mirror Replacement Key MBLM05P15 M5 Mini 15mm MBLM05P10 M5 Mini 10mm MBLM05P05 M5 Mini 3mm MBLM05P03 M5 Mini 3mm MBLM05P20 Head Mirror Replacement Key MBLM06P01-R98A-BC R98A Photo Mirror for Buccal Side MBLM06P01-R75A-BC R75A Photo Mirror for Lingual Side MBLM06P01-R75A-LG R75A Photo Mirror for Lingual Side MBLM06P01-R75A-LG R75A Photo Mirror for Occlusal Side (Small) MBLM06P01-R98A-S R98APhoto Mirror for Occlusal Side (Small) MBLM06P01-R75A-S R75APhoto Mirror for Occlusal Side (Small) MBLM06P01-R98A-M R98A Photo Mirror for Occlusal Side (Medium) MBLM06P01-R75A-M R75A Photo Mirror for Occlusal Side (Medium) MBLM06P01-R75A-L R98A Photo Mirror for Occlusal Side (Large) MBLM06P01-R75A-L R75A Photo Mirror for Occlusal Side (Large) MBLM06P04 Photo Mirror Holder MBLM07P M7 Eva (3D HVE Suction Mirror) MBLM07P11 Suction Tube Set MBLM07P12 No. 7 Mirror Replacement Key                                                                                                                                                                                                                                                                                                                                                                                                                                                                                                                                                                                                                                                                                                                                                                                                                                                                                                                                                                                                                                                                                                                                                     | MBLM01P31         | R75 Hydrophobic Mirror                     |  |  |
| MBLM05P15 M5 Mini 15mm MBLM05P10 M5 Mini 10mm MBLM05P05 M5 Mini 3mm MBLM05P03 M5 Mini 3mm MBLM05P20 Head Mirror Replacement Key MBLM06P01-R98A-BC R98A Photo Mirror for Buccal Side MBLM06P01-R75A-BC R75A Photo Mirror for Lingual Side MBLM06P01-R75A-LG R75A Photo Mirror for Lingual Side MBLM06P01-R75A-LG R75A Photo Mirror for Ccclusal Side (Small) MBLM06P01-R75A-S R75APhoto Mirror for Occlusal Side (Small) MBLM06P01-R75A-M R98A Photo Mirror for Occlusal Side (Small) MBLM06P01-R75A-M R98A Photo Mirror for Occlusal Side (Medium) MBLM06P01-R75A-L R75A Photo Mirror for Occlusal Side (Medium)  MBLM06P01-R75A-L R75A Photo Mirror for Occlusal Side (Large)  MBLM06P01-R75A-L R75A Photo Mirror for Occlusal Side (Large)  MBLM06P04 Photo Mirror Holder MBLM07P M7 Eva (3D HVE Suction Mirror)  MBLM07P11 Suction Tube Set MBLM07P12 No. 7 Mirror Replacement Key                                                                                                                                                                                                                                                                                                                                                                                                                                                                                                                                                                                                                                                                                                                                                                                                                                                                                                                                                                                                                                                                                                                                                                                                                        | MBLM01P25         | R98 Anti-Fog Mirror                        |  |  |
| MBLM05P15 M5 Mini 15mm MBLM05P05 M5 Mini 10mm MBLM05P03 M5 Mini 3mm MBLM05P20 Head Mirror Replacement Key MBLM06P01-R98A-BC R98A Photo Mirror for Buccal Side MBLM06P01-R98A-LG R98A Photo Mirror for Lingual Side MBLM06P01-R75A-LG R75A Photo Mirror for Lingual Side MBLM06P01-R75A-LG R75A Photo Mirror for Lingual Side MBLM06P01-R98A-S R98APhoto Mirror for Occlusal Side (Small) MBLM06P01-R75A-S R75APhoto Mirror for Occlusal Side (Small) MBLM06P01-R98A-M R98A Photo Mirror for Occlusal Side (Small) MBLM06P01-R75A-M R75A Photo Mirror for Occlusal Side (Medium) MBLM06P01-R98A-L R75A Photo Mirror for Occlusal Side (Medium) MBLM06P01-R75A-L R75A Photo Mirror for Occlusal Side (Large) MBLM06P01-R75A-L R75A Photo Mirror for Occlusal Side (Large) MBLM06P04 Photo Mirror Holder MBLM07P M7 Eva (3D HVE Suction Mirror) MBLM07P11 Suction Tube Set MBLM07P12 No. 7 Mirror Replacement Key                                                                                                                                                                                                                                                                                                                                                                                                                                                                                                                                                                                                                                                                                                                                                                                                                                                                                                                                                                                                                                                                                                                                                                                               | MBLM01P26         | R98 Hydrophobic Mirror                     |  |  |
| MBLM05P10 M5 Mini 10mm MBLM05P03 M5 Mini 3mm MBLM05P20 Head Mirror Replacement Key MBLM06P01-R98A-BC R98A Photo Mirror for Buccal Side MBLM06P01-R75A-BC R75A Photo Mirror for Lingual Side MBLM06P01-R75A-LG R75A Photo Mirror for Lingual Side MBLM06P01-R75A-LG R75A Photo Mirror for Lingual Side MBLM06P01-R75A-LG R75A Photo Mirror for Occlusal Side (Small) MBLM06P01-R75A-S R75APhoto Mirror for Occlusal Side (Small) MBLM06P01-R75A-S R75APhoto Mirror for Occlusal Side (Small) MBLM06P01-R75A-M R75A Photo Mirror for Occlusal Side (Medium) MBLM06P01-R75A-M R75A Photo Mirror for Occlusal Side (Medium) MBLM06P01-R75A-L R98A Photo Mirror for Occlusal Side (Large) MBLM06P01-R75A-L R75A Photo Mirror for Occlusal Side (Large) MBLM06P04 Photo Mirror Holder MBLM07P M7 Eva (3D HVE Suction Mirror) MBLM07P11 Suction Tube Set MBLM07P12 No. 7 Mirror Replacement Key                                                                                                                                                                                                                                                                                                                                                                                                                                                                                                                                                                                                                                                                                                                                                                                                                                                                                                                                                                                                                                                                                                                                                                                                                     | MBLM02P05         | No. 4 Mirror Replacement Key               |  |  |
| MBLM05P05 M5 Mini 5mm  MBLM05P03 M5 Mini 3mm  MBLM05P20 Head Mirror Replacement Key  MBLM06P01-R98A-BC R98A Photo Mirror for Buccal Side  MBLM06P01-R75A-BC R75A Photo Mirror for Buccal Side  MBLM06P01-R98A-LG R98A Photo Mirror for Lingual Side  MBLM06P01-R75A-LG R75A Photo Mirror for Lingual Side  MBLM06P01-R98A-S R98APhoto Mirror for Occlusal Side (Small)  MBLM06P01-R75A-S R75APhoto Mirror for Occlusal Side (Small)  MBLM06P01-R98A-M R98A Photo Mirror for Occlusal Side (Medium)  MBLM06P01-R75A-M R75A Photo Mirror for Occlusal Side (Medium)  MBLM06P01-R98A-L R98A Photo Mirror for Occlusal Side (Large)  MBLM06P01-R75A-L R75A Photo Mirror for Occlusal Side (Large)  MBLM06P01-R75A-L S9A Photo Mirror for Occlusal Side (Large)  MBLM06P01-R75A-L S9A Photo Mirror for Occlusal Side (Large)  MBLM06P01-R75A-L S0A Photo Mirror for Occlusal Side (Large)                  | MBLM05P15         | M5 Mini 15mm                               |  |  |
| MBLM05P03 Head Mirror Replacement Key  MBLM06P01-R98A-BC R98A Photo Mirror for Buccal Side  MBLM06P01-R75A-BC R75A Photo Mirror for Buccal Side  MBLM06P01-R98A-LG R98A Photo Mirror for Lingual Side  MBLM06P01-R75A-LG R75A Photo Mirror for Lingual Side  MBLM06P01-R75A-LG R75A Photo Mirror for Lingual Side  MBLM06P01-R98A-S R98APhoto Mirror for Occlusal Side (Small)  MBLM06P01-R75A-S R75APhoto Mirror for Occlusal Side (Small)  MBLM06P01-R98A-M R98A Photo Mirror for Occlusal Side  (Medium)  MBLM06P01-R75A-M R75A Photo Mirror for Occlusal Side  (Medium)  MBLM06P01-R98A-L R98A Photo Mirror for Occlusal Side  (Large)  MBLM06P01-R75A-L R75A Photo Mirror for Occlusal Side  (Large)  MBLM06P04 Photo Mirror Holder  MBLM07P M7 Eva (3D HVE Suction Mirror)  MBLM07P11 Suction Tube Set  MBLM07P12 No. 7 Mirror Replacement Key                                                                                                                                                                                                                                                                                                                                                                                                                                                                                                                                                                                                                                                                                                                                                                                                                                                                                                                                                                                                                                                                                                                                                                                                                                                         | MBLM05P10         | M5 Mini 10mm                               |  |  |
| MBLM05P20 Head Mirror Replacement Key MBLM06P01-R98A-BC R98A Photo Mirror for Buccal Side MBLM06P01-R75A-BC R75A Photo Mirror for Buccal Side MBLM06P01-R98A-LG R98A Photo Mirror for Lingual Side MBLM06P01-R75A-LG R75A Photo Mirror for Lingual Side MBLM06P01-R98A-S R98APhoto Mirror for Occlusal Side (Small) MBLM06P01-R75A-S R75APhoto Mirror for Occlusal Side (Small) MBLM06P01-R98A-M R98A Photo Mirror for Occlusal Side (Medium) MBLM06P01-R75A-M R75A Photo Mirror for Occlusal Side (Medium) MBLM06P01-R98A-L R98A Photo Mirror for Occlusal Side (Large) MBLM06P01-R75A-L R75A Photo Mirror for Occlusal Side (Large) MBLM06P04 Photo Mirror Holder MBLM07P M7 Eva (3D HVE Suction Mirror) MBLM07P11 Suction Tube Set MBLM07P12 No. 7 Mirror Replacement Key                                                                                                                                                                                                                                                                                                                                                                                                                                                                                                                                                                                                                                                                                                                                                                                                                                                                                                                                                                                                                                                                                                                                                                                                                                                                                                                                 | MBLM05P05         | M5 Mini 5mm                                |  |  |
| MBLM06P01-R98A-BC R98A Photo Mirror for Buccal Side MBLM06P01-R75A-BC R75A Photo Mirror for Buccal Side MBLM06P01-R98A-LG R98A Photo Mirror for Lingual Side MBLM06P01-R75A-LG R75A Photo Mirror for Lingual Side MBLM06P01-R98A-S R98APhoto Mirror for Occlusal Side (Small) MBLM06P01-R75A-S R75APhoto Mirror for Occlusal Side (Small) MBLM06P01-R98A-M R98A Photo Mirror for Occlusal Side (Medium) MBLM06P01-R75A-M R75A Photo Mirror for Occlusal Side (Medium) MBLM06P01-R98A-L R98A Photo Mirror for Occlusal Side (Large) MBLM06P01-R75A-L R75A Photo Mirror for Occlusal Side (Large) MBLM06P04 Photo Mirror Holder MBLM07P M7 Eva (3D HVE Suction Mirror) MBLM07P11 Suction Tube Set MBLM07P12 No. 7 Mirror Replacement Key                                                                                                                                                                                                                                                                                                                                                                                                                                                                                                                                                                                                                                                                                                                                                                                                                                                                                                                                                                                                                                                                                                                                                                                                                                                                                                                                                                       | MBLM05P03         | M5 Mini 3mm                                |  |  |
| MBLM06P01-R75A-BC R75A Photo Mirror for Buccal Side MBLM06P01-R98A-LG R98A Photo Mirror for Lingual Side MBLM06P01-R75A-LG R75A Photo Mirror for Lingual Side MBLM06P01-R98A-S R98APhoto Mirror for Occlusal Side (Small) MBLM06P01-R75A-S R75APhoto Mirror for Occlusal Side (Small) MBLM06P01-R98A-M R98A Photo Mirror for Occlusal Side (Medium) MBLM06P01-R75A-M R75A Photo Mirror for Occlusal Side (Medium) MBLM06P01-R98A-L R98A Photo Mirror for Occlusal Side (Large) MBLM06P01-R75A-L R75A Photo Mirror for Occlusal Side (Large) MBLM06P04 Photo Mirror for Occlusal Side (Large) MBLM07P M7 Eva (3D HVE Suction Mirror) MBLM07P11 Suction Tube Set MBLM07P12 No. 7 Mirror Replacement Key                                                                                                                                                                                                                                                                                                                                                                                                                                                                                                                                                                                                                                                                                                                                                                                                                                                                                                                                                                                                                                                                                                                                                                                                                                                                                                                                                                                                        | MBLM05P20         | Head Mirror Replacement Key                |  |  |
| MBLM06P01-R98A-LG R98A Photo Mirror for Lingual Side MBLM06P01-R75A-LG R75A Photo Mirror for Lingual Side MBLM06P01-R98A-S R98APhoto Mirror for Occlusal Side (Small) MBLM06P01-R75A-S R75APhoto Mirror for Occlusal Side (Small) MBLM06P01-R98A-M R98A Photo Mirror for Occlusal Side (Medium) MBLM06P01-R75A-M R75A Photo Mirror for Occlusal Side (Medium) MBLM06P01-R98A-L R98A Photo Mirror for Occlusal Side (Large) MBLM06P01-R75A-L R75A Photo Mirror for Occlusal Side (Large) MBLM06P04 Photo Mirror Holder MBLM07P M7 Eva (3D HVE Suction Mirror) MBLM07P11 Suction Tube Set MBLM07P12 No. 7 Mirror Replacement Key                                                                                                                                                                                                                                                                                                                                                                                                                                                                                                                                                                                                                                                                                                                                                                                                                                                                                                                                                                                                                                                                                                                                                                                                                                                                                                                                                                                                                                                                               | MBLM06P01-R98A-BC |                                            |  |  |
| MBLM06P01-R75A-LG R75A Photo Mirror for Lingual Side MBLM06P01-R98A-S R98APhoto Mirror for Occlusal Side (Small) MBLM06P01-R75A-S R75APhoto Mirror for Occlusal Side (Small) MBLM06P01-R98A-M R98A Photo Mirror for Occlusal Side (Medium) MBLM06P01-R75A-M R75A Photo Mirror for Occlusal Side (Medium) MBLM06P01-R98A-L R98A Photo Mirror for Occlusal Side (Large) MBLM06P01-R75A-L R75A Photo Mirror for Occlusal Side (Large) MBLM06P04 Photo Mirror Holder MBLM07P M7 Eva (3D HVE Suction Mirror) MBLM07P11 Suction Tube Set MBLM07P12 No. 7 Mirror Replacement Key                                                                                                                                                                                                                                                                                                                                                                                                                                                                                                                                                                                                                                                                                                                                                                                                                                                                                                                                                                                                                                                                                                                                                                                                                                                                                                                                                                                                                                                                                                                                    | MBLM06P01-R75A-BC | R75A Photo Mirror for Buccal Side          |  |  |
| MBLM06P01-R98A-S R98APhoto Mirror for Occlusal Side (Small) MBLM06P01-R75A-S R75APhoto Mirror for Occlusal Side (Small) MBLM06P01-R98A-M R98A Photo Mirror for Occlusal Side (Medium)  MBLM06P01-R75A-M R75A Photo Mirror for Occlusal Side (Medium)  MBLM06P01-R98A-L R98A Photo Mirror for Occlusal Side (Large)  MBLM06P01-R75A-L R75A Photo Mirror for Occlusal Side (Large)  MBLM06P04 Photo Mirror Holder  MBLM07P M7 Eva (3D HVE Suction Mirror)  MBLM07P11 Suction Tube Set  MBLM07P12 No. 7 Mirror Replacement Key                                                                                                                                                                                                                                                                                                                                                                                                                                                                                                                                                                                                                                                                                                                                                                                                                                                                                                                                                                                                                                                                                                                                                                                                                                                                                                                                                                                                                                                                                                                                                                                  | MBLM06P01-R98A-LG | R98A Photo Mirror for Lingual Side         |  |  |
| MBLM06P01-R75A-S R75APhoto Mirror for Occlusal Side (Small)  R98A Photo Mirror for Occlusal Side (Medium)  MBLM06P01-R75A-M R75A Photo Mirror for Occlusal Side (Medium)  MBLM06P01-R98A-L R98A Photo Mirror for Occlusal Side (Large)  MBLM06P01-R75A-L R75A Photo Mirror for Occlusal Side (Large)  MBLM06P04 Photo Mirror Holder  MBLM07P M7 Eva (3D HVE Suction Mirror)  MBLM07P11 Suction Tube Set  MBLM07P12 No. 7 Mirror Replacement Key                                                                                                                                                                                                                                                                                                                                                                                                                                                                                                                                                                                                                                                                                                                                                                                                                                                                                                                                                                                                                                                                                                                                                                                                                                                                                                                                                                                                                                                                                                                                                                                                                                                              | MBLM06P01-R75A-LG |                                            |  |  |
| MBLM06P01-R98A-M R98A Photo Mirror for Occlusal Side (Medium) R75A Photo Mirror for Occlusal Side (Medium) MBLM06P01-R98A-L R98A Photo Mirror for Occlusal Side (Large) R75A Photo Mirror for Occlusal Side (Large) MBLM06P01-R75A-L R75A Photo Mirror for Occlusal Side (Large) MBLM06P04 Photo Mirror Holder MBLM07P M7 Eva (3D HVE Suction Mirror) MBLM07P11 Suction Tube Set MBLM07P12 No. 7 Mirror Replacement Key                                                                                                                                                                                                                                                                                                                                                                                                                                                                                                                                                                                                                                                                                                                                                                                                                                                                                                                                                                                                                                                                                                                                                                                                                                                                                                                                                                                                                                                                                                                                                                                                                                                                                      | MBLM06P01-R98A-S  |                                            |  |  |
| (Medium)  MBLM06P01-R75A-M  R75A Photo Mirror for Occlusal Side (Medium)  MBLM06P01-R98A-L  R98A Photo Mirror for Occlusal Side (Large)  MBLM06P01-R75A-L  R75A Photo Mirror for Occlusal Side (Large)  MBLM06P04  Photo Mirror Holder  MBLM07P  M7 Eva (3D HVE Suction Mirror)  MBLM07P11  Suction Tube Set  MBLM07P12  No. 7 Mirror Replacement Key                                                                                                                                                                                                                                                                                                                                                                                                                                                                                                                                                                                                                                                                                                                                                                                                                                                                                                                                                                                                                                                                                                                                                                                                                                                                                                                                                                                                                                                                                                                                                                                                                                                                                                                                                        | MBLM06P01-R75A-S  | R75APhoto Mirror for Occlusal Side (Small) |  |  |
| MBLM06P01-R75A-M R75A Photo Mirror for Occlusal Side (Medium)  R98A Photo Mirror for Occlusal Side (Large)  MBLM06P01-R75A-L R75A Photo Mirror for Occlusal Side (Large)  MBLM06P04 Photo Mirror Holder  MBLM07P M7 Eva (3D HVE Suction Mirror)  MBLM07P11 Suction Tube Set  MBLM07P12 No. 7 Mirror Replacement Key                                                                                                                                                                                                                                                                                                                                                                                                                                                                                                                                                                                                                                                                                                                                                                                                                                                                                                                                                                                                                                                                                                                                                                                                                                                                                                                                                                                                                                                                                                                                                                                                                                                                                                                                                                                          | MBLM06P01-R98A-M  | R98A Photo Mirror for Occlusal Side        |  |  |
| (Medium)  MBLM06P01-R98A-L  R98A Photo Mirror for Occlusal Side (Large)  MBLM06P01-R75A-L  R75A Photo Mirror for Occlusal Side (Large)  MBLM06P04  Photo Mirror Holder  MBLM07P  M7 Eva (3D HVE Suction Mirror)  MBLM07P11  Suction Tube Set  MBLM07P12  No. 7 Mirror Replacement Key                                                                                                                                                                                                                                                                                                                                                                                                                                                                                                                                                                                                                                                                                                                                                                                                                                                                                                                                                                                                                                                                                                                                                                                                                                                                                                                                                                                                                                                                                                                                                                                                                                                                                                                                                                                                                        |                   | (Medium)                                   |  |  |
| MBLM06P01-R98A-L R98A Photo Mirror for Occlusal Side (Large)  MBLM06P01-R75A-L R75A Photo Mirror for Occlusal Side (Large)  MBLM06P04 Photo Mirror Holder  MBLM07P M7 Eva (3D HVE Suction Mirror)  MBLM07P11 Suction Tube Set  MBLM07P12 No. 7 Mirror Replacement Key                                                                                                                                                                                                                                                                                                                                                                                                                                                                                                                                                                                                                                                                                                                                                                                                                                                                                                                                                                                                                                                                                                                                                                                                                                                                                                                                                                                                                                                                                                                                                                                                                                                                                                                                                                                                                                        | MBLM06P01-R75A-M  | R75A Photo Mirror for Occlusal Side        |  |  |
| (Large)  MBLM06P01-R75A-L R75A Photo Mirror for Occlusal Side (Large)  MBLM06P04 Photo Mirror Holder  MBLM07P M7 Eva (3D HVE Suction Mirror)  MBLM07P11 Suction Tube Set  MBLM07P12 No. 7 Mirror Replacement Key                                                                                                                                                                                                                                                                                                                                                                                                                                                                                                                                                                                                                                                                                                                                                                                                                                                                                                                                                                                                                                                                                                                                                                                                                                                                                                                                                                                                                                                                                                                                                                                                                                                                                                                                                                                                                                                                                             |                   | (Medium)                                   |  |  |
| MBLM06P01-R75A-L R75A Photo Mirror for Occlusal Side (Large)  MBLM06P04 Photo Mirror Holder  MBLM07P M7 Eva (3D HVE Suction Mirror)  MBLM07P11 Suction Tube Set  MBLM07P12 No. 7 Mirror Replacement Key                                                                                                                                                                                                                                                                                                                                                                                                                                                                                                                                                                                                                                                                                                                                                                                                                                                                                                                                                                                                                                                                                                                                                                                                                                                                                                                                                                                                                                                                                                                                                                                                                                                                                                                                                                                                                                                                                                      | MBLM06P01-R98A-L  | R98A Photo Mirror for Occlusal Side        |  |  |
| (Large)  MBLM06P04 Photo Mirror Holder  MBLM07P M7 Eva (3D HVE Suction Mirror)  MBLM07P11 Suction Tube Set  MBLM07P12 No. 7 Mirror Replacement Key                                                                                                                                                                                                                                                                                                                                                                                                                                                                                                                                                                                                                                                                                                                                                                                                                                                                                                                                                                                                                                                                                                                                                                                                                                                                                                                                                                                                                                                                                                                                                                                                                                                                                                                                                                                                                                                                                                                                                           |                   | (Large)                                    |  |  |
| MBLM06P04 Photo Mirror Holder  MBLM07P M7 Eva (3D HVE Suction Mirror)  MBLM07P11 Suction Tube Set  MBLM07P12 No. 7 Mirror Replacement Key                                                                                                                                                                                                                                                                                                                                                                                                                                                                                                                                                                                                                                                                                                                                                                                                                                                                                                                                                                                                                                                                                                                                                                                                                                                                                                                                                                                                                                                                                                                                                                                                                                                                                                                                                                                                                                                                                                                                                                    | MBLM06P01-R75A-L  | R75A Photo Mirror for Occlusal Side        |  |  |
| MBLM07P M7 Eva (3D HVE Suction Mirror) MBLM07P11 Suction Tube Set MBLM07P12 No. 7 Mirror Replacement Key                                                                                                                                                                                                                                                                                                                                                                                                                                                                                                                                                                                                                                                                                                                                                                                                                                                                                                                                                                                                                                                                                                                                                                                                                                                                                                                                                                                                                                                                                                                                                                                                                                                                                                                                                                                                                                                                                                                                                                                                     |                   | (Large)                                    |  |  |
| MBLM07P11 Suction Tube Set  MBLM07P12 No. 7 Mirror Replacement Key                                                                                                                                                                                                                                                                                                                                                                                                                                                                                                                                                                                                                                                                                                                                                                                                                                                                                                                                                                                                                                                                                                                                                                                                                                                                                                                                                                                                                                                                                                                                                                                                                                                                                                                                                                                                                                                                                                                                                                                                                                           | MBLM06P04         | Photo Mirror Holder                        |  |  |
| MBLM07P12 No. 7 Mirror Replacement Key                                                                                                                                                                                                                                                                                                                                                                                                                                                                                                                                                                                                                                                                                                                                                                                                                                                                                                                                                                                                                                                                                                                                                                                                                                                                                                                                                                                                                                                                                                                                                                                                                                                                                                                                                                                                                                                                                                                                                                                                                                                                       | MBLM07P           | M7 Eva (3D HVE Suction Mirror)             |  |  |
| , ,                                                                                                                                                                                                                                                                                                                                                                                                                                                                                                                                                                                                                                                                                                                                                                                                                                                                                                                                                                                                                                                                                                                                                                                                                                                                                                                                                                                                                                                                                                                                                                                                                                                                                                                                                                                                                                                                                                                                                                                                                                                                                                          | MBLM07P11         | ,                                          |  |  |
|                                                                                                                                                                                                                                                                                                                                                                                                                                                                                                                                                                                                                                                                                                                                                                                                                                                                                                                                                                                                                                                                                                                                                                                                                                                                                                                                                                                                                                                                                                                                                                                                                                                                                                                                                                                                                                                                                                                                                                                                                                                                                                              | MBLM07P12         | No. 7 Mirror Replacement Key               |  |  |
|                                                                                                                                                                                                                                                                                                                                                                                                                                                                                                                                                                                                                                                                                                                                                                                                                                                                                                                                                                                                                                                                                                                                                                                                                                                                                                                                                                                                                                                                                                                                                                                                                                                                                                                                                                                                                                                                                                                                                                                                                                                                                                              | STM-09            | Mirror Protective Cover                    |  |  |