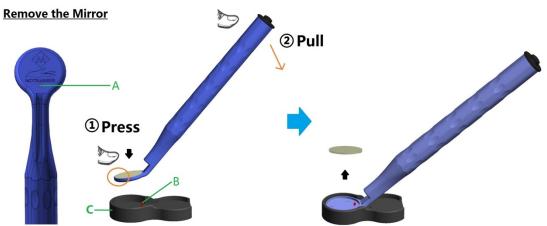

tation. The 3-axis joint design helps to reduce the drag on dentists' hands.
- 5. The springs in connection to "A", "B", and "C" are disassembled for cleaning, or applying silicone lubricant to the parts.

#### How to disassemble 3-Axis Free Rotation Connector

Please refer to the figures as below and follow steps 1 to 3:



- 1. Use a thin and pointy tool (ex: the other side of a bur of slow speed  $\Phi$ 2.35mm) to insert from the hole.
- 2. Pull out the U spring.
- 3. The joints can be disassembled.

#### **Mirror Protective Cover**

Please refer to the figure as below:



- Please put on the mirror protective cap for maximum mirror protection after use.

## Mirror Replacement Procedure for M1, M2, M3 & M7

Please refer to the figure and follow the steps as below:

A: pin hole

B: pin



### Remove the old mirror

- 1. First, take away the **blue PE film** from new mirror and put it on the surface of the used mirror for safety precaution.
- 2. Align the hole "A" with the thimble "B" and press down in the direction of the **C** to push the mirror and the silicone plug out.

- 3. Tip: Use your thumb to softly press the part where the orange circle is while "A hole" meets "B thimble", then softly pull the handle like step (2) above.
- 4. Or, visit http://www.motranser.com for related product information and video demonstration.

#### Install a new mirror

Please refer to the figure and follow the steps as below:

A: pin hole C: thimble

D: new mirror E: new plug



- 1. Please be sure of putting the Front Surface side of the new mirror facing upward.
- 2. Place "E" new plug