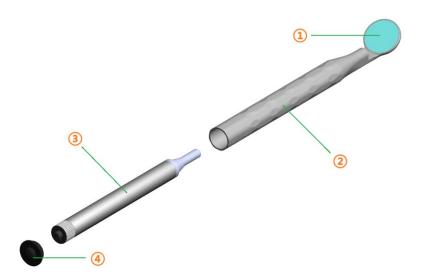

# **Specifications**

Take care to leave free space or operation room in order to avoid any interference with fixed obstacles. The free space or operation room can be determined by the following sizes and dimensions: