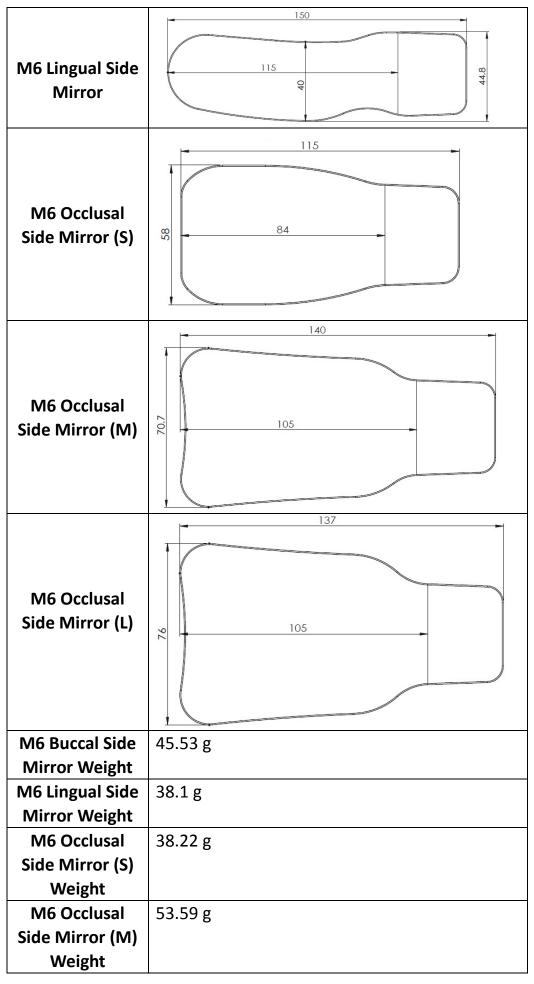

# **Specifications**

Take care to leave free space or operation room in order to avoid any interference with fixed obstacles. The free space or operation room can be determined by the following sizes and dimensions: