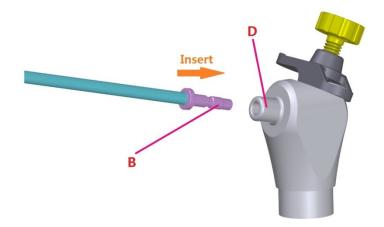

# **Specifications**

Take care to leave free space or operation room in order to avoid any interference with fixed obstacles. The free space or operation room can be determined by the following sizes and dimensions: