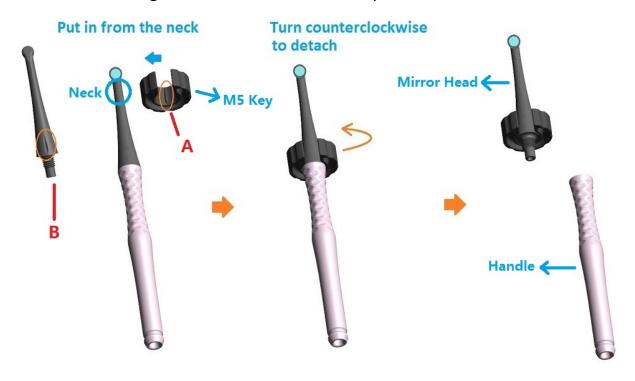

#### **Model Number**

| MBLM01    | M1 Bright (LED Dental Mirror)             |  |
|-----------|-------------------------------------------|--|
| MBLM01P01 | M1 Dental Mirror Housing                  |  |
| MBLM01P21 | White Light Source Module                 |  |
| MBLM01P06 | M1 Tail Cap                               |  |
| MBLM02    | M2 Rainbow (Dental Mirror with Endo       |  |
|           | Gauge)                                    |  |
| MBLM03    | M3 Breeze (AirClean Dental Mirror)        |  |
|           | AirClean Accessory Pack for 3 Way Syringe |  |
| MBLM03P05 | (3-Way Adapter with 1.8m tube, Air        |  |

| MBLM03P01 3-Way Adapter  MBLM03P03 Air Pressure Regulator for 3-Way  MBLM03P04 Holder  ACM-15 Double-sided Tape 2cm x 5cm  MBLM03P06 Dental Unit Adapter  AirClean Accessory Pack for Dental Unit  (Dental Unit Adapter with 2.5m tube, Holder, and Double-sided Tape)  MBLM01P30 R75 Anti-Fog Mirror  MBLM01P31 R75 Hydrophobic Mirror  MBLM01P25 R98 Anti-Fog Mirror  MBLM01P26 R98 Hydrophobic Mirror  MBLM02P05 No. 4 Mirror Replacement Key  MBLM05P15 M5 Mini 15mm  MBLM05P10 M5 Mini 10mm  MBLM05P03 M5 Mini 3mm  MBLM05P03 M5 Mini 3mm  MBLM06P01-R98A-BC R98A Photo Mirror for Buccal Side  MBLM06P01-R75A-BC R75A Photo Mirror for Lingual Side  MBLM06P01-R98A-LG R98A Photo Mirror for Coclusal Side (Small)  MBLM06P01-R98A-M R98A Photo Mirror for Occlusal Side (Small)  MBLM06P01-R75A-S R75A Photo Mirror for Occlusal Side (Medium)  MBLM06P01-R98A-L R98A Photo Mirror for Occlusal Side (Large)  MBLM06P01-R75A-L R98A Photo Mirror for Occlusal Side (Large)                              |                   | Duccessus Decisional Helden and            |  |  |
|--------------------------------------------------------------------------------------------------------------------------------------------------------------------------------------------------------------------------------------------------------------------------------------------------------------------------------------------------------------------------------------------------------------------------------------------------------------------------------------------------------------------------------------------------------------------------------------------------------------------------------------------------------------------------------------------------------------------------------------------------------------------------------------------------------------------------------------------------------------------------------------------------------------------------------------------------------------------------------------------------------------------------------------------------------------------------------------------------------------------------------------------------------------------------------------------------------------------------------------------------------------------------------------------------------------------------------------------------------------------------------------------------------------------------------------------------------------------------------------------------------------------------------------------------------------------------------------------------------------------------------------------------------------------------------------------------------------------------------------------------------------------------------------------------------------------------------------------------------------------------------------------------------------------------------------------------------------------------------------------------------------------------------------------------------------------------------------------------------------|-------------------|--------------------------------------------|--|--|
| MBLM03P01 3-Way Adapter  MBLM03P03 Air Pressure Regulator for 3-Way  MBLM03P04 Holder  ACM-15 Double-sided Tape 2cm x 5cm  MBLM03P06 Dental Unit Adapter  AirClean Accessory Pack for Dental Unit (Dental Unit Adapter with 2.5m tube, Holder, and Double-sided Tape)  MBLM01P30 R75 Anti-Fog Mirror  MBLM01P31 R75 Hydrophobic Mirror  MBLM01P25 R98 Anti-Fog Mirror  MBLM01P26 R98 Hydrophobic Mirror  MBLM01P26 R98 Hydrophobic Mirror  MBLM02P05 No. 4 Mirror Replacement Key  MBLM05P10 M5 Mini 15mm  MBLM05P10 M5 Mini 10mm  MBLM05P03 M5 Mini 3mm  MBLM05P03 M5 Mini 3mm  MBLM05P04 Head Mirror Replacement Key  MBLM06P01-R98A-BC R98A Photo Mirror for Buccal Side  MBLM06P01-R95A-LG R75A Photo Mirror for Lingual Side  MBLM06P01-R95A-LG R75A Photo Mirror for Coclusal Side (Small)  MBLM06P01-R98A-S R98A Photo Mirror for Occlusal Side (Small)  MBLM06P01-R98A-A R98A Photo Mirror for Occlusal Side (Medium)  MBLM06P01-R98A-L R98A Photo Mirror for Occlusal Side (Medium)  MBLM06P01-R98A-L R98A Photo Mirror for Occlusal Side (Large)  MBLM06P01-R75A-L R75A Photo Mirror for Occlusal Side (Large)                   |                   | Pressure Regulator, Holder, and            |  |  |
| MBLM03P03 Air Pressure Regulator for 3-Way MBLM03P04 Holder  ACM-15 Double-sided Tape 2cm x 5cm  MBLM03P06 Dental Unit Adapter  AirClean Accessory Pack for Dental Unit (Dental Unit Adapter with 2.5m tube, Holder, and Double-sided Tape)  MBLM01P30 R75 Anti-Fog Mirror  MBLM01P31 R75 Hydrophobic Mirror  MBLM01P25 R98 Anti-Fog Mirror  MBLM01P26 R98 Hydrophobic Mirror  MBLM02P05 No. 4 Mirror Replacement Key  MBLM05P15 M5 Mini 15mm  MBLM05P10 M5 Mini 10mm  MBLM05P03 M5 Mini 3mm  MBLM05P03 M5 Mini 3mm  MBLM05P01 Head Mirror Replacement Key  MBLM06P01-R98A-BC R98A Photo Mirror for Buccal Side  MBLM06P01-R75A-BC R75A Photo Mirror for Buccal Side  MBLM06P01-R98A-LG R98A Photo Mirror for Lingual Side  MBLM06P01-R98A-S R98A Photo Mirror for Cclusal Side (Small)  MBLM06P01-R98A-M R98A Photo Mirror for Occlusal Side (Small)  MBLM06P01-R98A-M R98A Photo Mirror for Occlusal Side (Small)  MBLM06P01-R75A-BC R75A Photo Mirror for Occlusal Side (Large)  MBLM06P01-R98A-L R98A Photo Mirror for Occlusal Side (Large)  MBLM06P01-R75A-L R75A Photo Mirror for Occlusal Side (Large)                                                                                           | NADI NAO2DO4      | +                                          |  |  |
| MBLM03P04 Holder  ACM-15 Double-sided Tape 2cm x 5cm  MBLM03P06 Dental Unit Adapter  AirClean Accessory Pack for Dental Unit (Dental Unit Adapter with 2.5m tube, Holder, and Double-sided Tape)  MBLM01P30 R75 Anti-Fog Mirror  MBLM01P31 R75 Hydrophobic Mirror  MBLM01P25 R98 Anti-Fog Mirror  MBLM01P26 R98 Hydrophobic Mirror  MBLM01P26 R98 Hydrophobic Mirror  MBLM02P05 No. 4 Mirror Replacement Key  MBLM05P15 M5 Mini 15mm  MBLM05P10 M5 Mini 10mm  MBLM05P03 M5 Mini 3mm  MBLM05P03 M5 Mini 3mm  MBLM05P04 Head Mirror Replacement Key  MBLM06P01-R98A-BC R98A Photo Mirror for Buccal Side  MBLM06P01-R98A-BC R98A Photo Mirror for Buccal Side  MBLM06P01-R98A-LG R98A Photo Mirror for Coclusal Side  MBLM06P01-R98A-S R98A Photo Mirror for Coclusal Side (Small)  MBLM06P01-R98A-M R98A Photo Mirror for Occlusal Side (Small)  MBLM06P01-R98A-L R98A Photo Mirror for Occlusal Side (Small)  MBLM06P01-R98A-L R98A Photo Mirror for Occlusal Side (Large)  MBLM06P01-R75A-L R75A Photo Mirror for Occlusal Side (Large)                                     |                   |                                            |  |  |
| ACM-15 Double-sided Tape 2cm x 5cm  MBLM03P06 Dental Unit Adapter  AirClean Accessory Pack for Dental Unit (Dental Unit Adapter with 2.5m tube, Holder, and Double-sided Tape)  MBLM01P30 R75 Anti-Fog Mirror  MBLM01P31 R75 Hydrophobic Mirror  MBLM01P25 R98 Anti-Fog Mirror  MBLM01P26 R98 Hydrophobic Mirror  MBLM02P05 No. 4 Mirror Replacement Key MBLM05P15 M5 Mini 15mm  MBLM05P10 M5 Mini 10mm  MBLM05P03 M5 Mini 3mm  MBLM05P03 M5 Mini 3mm  MBLM05P20 Head Mirror Replacement Key  MBLM06P01-R98A-BC R98A Photo Mirror for Buccal Side MBLM06P01-R75A-BC R75A Photo Mirror for Buccal Side  MBLM06P01-R98A-LG R98A Photo Mirror for Coclusal Side MBLM06P01-R98A-S R98APhoto Mirror for Occlusal Side (Small)  MBLM06P01-R98A-M R98A Photo Mirror for Occlusal Side (Medium)  MBLM06P01-R98A-L R98A Photo Mirror for Occlusal Side (Medium)  MBLM06P01-R98A-L R98A Photo Mirror for Occlusal Side (Large)  MBLM06P01-R75A-L R75A Photo Mirror Holder  MBLM06P01-R98A-L R98A Photo Mirror Holder  MBLM07P M7 Eva (3D HVE Suction Mirror)  MBLM07P11 Suction Tube Set  MBLM07P12 No. 7 Mirror Replacement Key                                                                                                                                                                                                                                                                                                                                           |                   |                                            |  |  |
| MBLM03P06 Dental Unit Adapter  AirClean Accessory Pack for Dental Unit (Dental Unit Adapter with 2.5m tube, Holder, and Double-sided Tape)  MBLM01P30 R75 Anti-Fog Mirror  MBLM01P31 R75 Hydrophobic Mirror  MBLM01P25 R98 Anti-Fog Mirror  MBLM01P26 R98 Hydrophobic Mirror  MBLM02P05 No. 4 Mirror Replacement Key  MBLM05P15 M5 Mini 15mm  MBLM05P10 M5 Mini 10mm  MBLM05P05 M5 Mini 3mm  MBLM05P03 M5 Mini 3mm  MBLM05P04 Head Mirror Replacement Key  MBLM06P01-R98A-BC R98A Photo Mirror for Buccal Side  MBLM06P01-R75A-BC R75A Photo Mirror for Buccal Side  MBLM06P01-R98A-LG R98A Photo Mirror for Lingual Side  MBLM06P01-R98A-S R98APhoto Mirror for Occlusal Side (Small)  MBLM06P01-R98A-M R98A Photo Mirror for Occlusal Side (Small)  MBLM06P01-R98A-M R98A Photo Mirror for Occlusal Side (Medium)  MBLM06P01-R75A-M R75A Photo Mirror for Occlusal Side (Medium)  MBLM06P01-R98A-L R98A Photo Mirror for Occlusal Side (Large)  MBLM06P01-R75A-L R75A Photo Mirror for Occlusal Side (Large) |                   |                                            |  |  |
| AirClean Accessory Pack for Dental Unit (Dental Unit Adapter with 2.5m tube, Holder, and Double-sided Tape)  MBLM01P30 R75 Anti-Fog Mirror  MBLM01P31 R75 Hydrophobic Mirror  MBLM01P25 R98 Anti-Fog Mirror  MBLM02P05 No. 4 Mirror Replacement Key  MBLM05P15 M5 Mini 15mm  MBLM05P10 M5 Mini 10mm  MBLM05P05 M5 Mini 3mm  MBLM05P03 M5 Mini 3mm  MBLM05P04 MBLM06P01-R98A-BC R98A Photo Mirror for Buccal Side MBLM06P01-R75A-BC R75A Photo Mirror for Lingual Side MBLM06P01-R75A-LG R75A Photo Mirror for Occlusal Side (Small) MBLM06P01-R75A-S R75A Photo Mirror for Occlusal Side (Small) MBLM06P01-R75A-B R75A Photo Mirror for Occlusal Side (Medium)  MBLM06P01-R75A-M R75A Photo Mirror for Occlusal Side (Medium)  MBLM06P01-R75A-L R75A Photo Mirror for Occlusal Side (Large)                                                                                        |                   | -                                          |  |  |
| MBLM03P07 (Dental Unit Adapter with 2.5m tube, Holder, and Double-sided Tape)  MBLM01P30 R75 Anti-Fog Mirror  MBLM01P31 R75 Hydrophobic Mirror  MBLM01P25 R98 Anti-Fog Mirror  MBLM01P26 R98 Hydrophobic Mirror  MBLM02P05 No. 4 Mirror Replacement Key  MBLM05P15 M5 Mini 15mm  MBLM05P10 M5 Mini 10mm  MBLM05P03 M5 Mini 3mm  MBLM05P03 M5 Mini 3mm  MBLM05P20 Head Mirror Replacement Key  MBLM06P01-R98A-BC R75A Photo Mirror for Buccal Side  MBLM06P01-R75A-BC R75A Photo Mirror for Lingual Side  MBLM06P01-R98A-LG R75A Photo Mirror for Lingual Side  MBLM06P01-R98A-S R98A Photo Mirror for Cuclusal Side (Small)  MBLM06P01-R75A-S R75A Photo Mirror for Occlusal Side (Small)  MBLM06P01-R98A-M R98A Photo Mirror for Occlusal Side (Small)  MBLM06P01-R98A-M R75A Photo Mirror for Occlusal Side (Medium)  MBLM06P01-R75A-M R75A Photo Mirror for Occlusal Side (Medium)  MBLM06P01-R98A-L R98A Photo Mirror for Occlusal Side (Large)  MBLM06P01-R75A-L R75A Photo Mirror for Occlusal Side (Large)                                                            | MBLM03P06         | -                                          |  |  |
| MBLM01P30 R75 Anti-Fog Mirror  MBLM01P31 R75 Hydrophobic Mirror  MBLM01P25 R98 Anti-Fog Mirror  MBLM01P26 R98 Hydrophobic Mirror  MBLM02P05 No. 4 Mirror Replacement Key  MBLM05P15 M5 Mini 15mm  MBLM05P10 M5 Mini 10mm  MBLM05P03 M5 Mini 3mm  MBLM05P20 Head Mirror Replacement Key  MBLM06P01-R98A-BC R98A Photo Mirror for Buccal Side  MBLM06P01-R98A-LG R98A Photo Mirror for Lingual Side  MBLM06P01-R75A-LG R75A Photo Mirror for Lingual Side  MBLM06P01-R98A-S R98A Photo Mirror for Cclusal Side (Small)  MBLM06P01-R98A-M R98A Photo Mirror for Occlusal Side (Small)  MBLM06P01-R98A-M R98A Photo Mirror for Occlusal Side (Small)  MBLM06P01-R98A-M R98A Photo Mirror for Occlusal Side (Medium)  MBLM06P01-R75A-L R75A Photo Mirror for Occlusal Side (Large)  MBLM06P01-R75A-L R75A Photo Mirror for Occlusal Side (Large)  MBLM06P01-R98A-L R98A Photo Mirror for Occlusal Side (Large)  MBLM06P01-R75A-L R75A Photo Mirror for Occlusal Side (Large)                                                                                                                                                                                                                                                                                                                                                              |                   | -                                          |  |  |
| MBLM01P30 R75 Anti-Fog Mirror  MBLM01P31 R75 Hydrophobic Mirror  MBLM01P25 R98 Anti-Fog Mirror  MBLM01P26 R98 Hydrophobic Mirror  MBLM02P05 No. 4 Mirror Replacement Key  MBLM05P15 M5 Mini 15mm  MBLM05P10 M5 Mini 10mm  MBLM05P03 M5 Mini 3mm  MBLM05P20 Head Mirror Replacement Key  MBLM06P01-R98A-BC R98A Photo Mirror for Buccal Side  MBLM06P01-R75A-BC R75A Photo Mirror for Lingual Side  MBLM06P01-R75A-LG R75A Photo Mirror for Lingual Side  MBLM06P01-R75A-LG R75A Photo Mirror for Cclusal Side (Small)  MBLM06P01-R75A-S R75APhoto Mirror for Occlusal Side (Small)  MBLM06P01-R98A-M R98A Photo Mirror for Occlusal Side (Small)  MBLM06P01-R75A-M R75A Photo Mirror for Occlusal Side (Medium)  MBLM06P01-R75A-L R75A Photo Mirror for Occlusal Side (Medium)  MBLM06P01-R75A-M R75A Photo Mirror for Occlusal Side (Large)  MBLM06P01-R75A-L R75A Photo Mirror for Occlusal Side (Large)                                                                                                                                                                                                                                                                                                                                                             | MBLM03P07         | (Dental Unit Adapter with 2.5m tube,       |  |  |
| MBLM01P31 R75 Hydrophobic Mirror  MBLM01P25 R98 Anti-Fog Mirror  MBLM01P26 R98 Hydrophobic Mirror  MBLM02P05 No. 4 Mirror Replacement Key  MBLM05P15 M5 Mini 15mm  MBLM05P10 M5 Mini 10mm  MBLM05P05 M5 Mini 3mm  MBLM05P03 M5 Mini 3mm  MBLM05P20 Head Mirror Replacement Key  MBLM06P01-R98A-BC R98A Photo Mirror for Buccal Side  MBLM06P01-R75A-BC R75A Photo Mirror for Lingual Side  MBLM06P01-R98A-LG R98A Photo Mirror for Lingual Side  MBLM06P01-R98A-S R98APhoto Mirror for Lingual Side  MBLM06P01-R98A-S R98APhoto Mirror for Occlusal Side (Small)  MBLM06P01-R98A-M R98A Photo Mirror for Occlusal Side (Small)  MBLM06P01-R98A-M R98A Photo Mirror for Occlusal Side (Medium)  MBLM06P01-R98A-L R98A Photo Mirror for Occlusal Side (Medium)  MBLM06P01-R98A-L R98A Photo Mirror for Occlusal Side (Large)  MBLM06P01-R75A-L R98A Photo Mirror for Occlusal Side (Large)                                                                                                                                                                                                                                                   |                   | Holder, and Double-sided Tape)             |  |  |
| MBLM01P25 R98 Anti-Fog Mirror  MBLM02P05 No. 4 Mirror Replacement Key  MBLM05P15 M5 Mini 15mm  MBLM05P10 M5 Mini 10mm  MBLM05P03 M5 Mini 3mm  MBLM05P20 Head Mirror Replacement Key  MBLM06P01-R98A-BC R98A Photo Mirror for Buccal Side  MBLM06P01-R75A-BC R75A Photo Mirror for Lingual Side  MBLM06P01-R75A-LG R75A Photo Mirror for Lingual Side  MBLM06P01-R75A-LG R75A Photo Mirror for Occlusal Side (Small)  MBLM06P01-R98A-S R98A Photo Mirror for Occlusal Side (Small)  MBLM06P01-R98A-M R98A Photo Mirror for Occlusal Side (Small)  MBLM06P01-R75A-M R98A Photo Mirror for Occlusal Side (Medium)  MBLM06P01-R75A-L R75A Photo Mirror for Occlusal Side (Medium)  MBLM06P01-R75A-L R75A Photo Mirror for Occlusal Side (Medium)  MBLM06P01-R75A-L R75A Photo Mirror for Occlusal Side (Large)                                                                                                                                                                                                                                                                                                                                                                                               | MBLM01P30         | R75 Anti-Fog Mirror                        |  |  |
| MBLM01P26 R98 Hydrophobic Mirror MBLM02P05 No. 4 Mirror Replacement Key MBLM05P15 M5 Mini 15mm MBLM05P10 M5 Mini 10mm MBLM05P05 M5 Mini 3mm MBLM05P03 M5 Mini 3mm MBLM05P20 Head Mirror Replacement Key MBLM06P01-R98A-BC R98A Photo Mirror for Buccal Side MBLM06P01-R75A-BC R75A Photo Mirror for Lingual Side MBLM06P01-R75A-LG R75A Photo Mirror for Lingual Side MBLM06P01-R75A-LG R75A Photo Mirror for Occlusal Side (Small) MBLM06P01-R98A-S R98APhoto Mirror for Occlusal Side (Small) MBLM06P01-R75A-S R75APhoto Mirror for Occlusal Side (Small) MBLM06P01-R98A-M R98A Photo Mirror for Occlusal Side (Medium) MBLM06P01-R75A-M R75A Photo Mirror for Occlusal Side (Medium) MBLM06P01-R75A-L R98A Photo Mirror for Occlusal Side (Large) MBLM06P01-R75A-L R75A Photo Mirror for Occlusal Side (Large) MBLM06P04 Photo Mirror Holder MBLM07P M7 Eva (3D HVE Suction Mirror) MBLM07P11 Suction Tube Set MBLM07P12 No. 7 Mirror Replacement Key                                                                                                                                                                                                                                                                                                                                                                                                                                                                                                                                                                                                                                                                                                                                                                                                                                                                                                                                                                                                                                                                                                                                                     | MBLM01P31         | R75 Hydrophobic Mirror                     |  |  |
| MBLM05P15 M5 Mini 15mm MBLM05P10 M5 Mini 10mm MBLM05P05 M5 Mini 3mm MBLM05P03 M5 Mini 3mm MBLM05P20 Head Mirror Replacement Key MBLM06P01-R98A-BC R98A Photo Mirror for Buccal Side MBLM06P01-R75A-BC R75A Photo Mirror for Lingual Side MBLM06P01-R75A-LG R75A Photo Mirror for Lingual Side MBLM06P01-R75A-LG R75A Photo Mirror for Ccclusal Side (Small) MBLM06P01-R75A-S R75APhoto Mirror for Occlusal Side (Small) MBLM06P01-R75A-M R98A Photo Mirror for Occlusal Side (Small) MBLM06P01-R75A-M R98A Photo Mirror for Occlusal Side (Medium) MBLM06P01-R75A-L R75A Photo Mirror for Occlusal Side (Medium)  MBLM06P01-R75A-L R75A Photo Mirror for Occlusal Side (Large)  MBLM06P01-R75A-L R75A Photo Mirror for Occlusal Side (Large)  MBLM06P04 Photo Mirror Holder MBLM07P M7 Eva (3D HVE Suction Mirror)  MBLM07P11 Suction Tube Set MBLM07P12 No. 7 Mirror Replacement Key                                                                                                                                                                                                                                                                                                                                                                                                                                                                                                                                                                                                                                                                                                                                                                                                                                                                                                                                                                                                                                                                                                                                                                                                                        | MBLM01P25         | R98 Anti-Fog Mirror                        |  |  |
| MBLM05P15 M5 Mini 15mm MBLM05P05 M5 Mini 10mm MBLM05P03 M5 Mini 3mm MBLM05P20 Head Mirror Replacement Key MBLM06P01-R98A-BC R98A Photo Mirror for Buccal Side MBLM06P01-R98A-LG R98A Photo Mirror for Lingual Side MBLM06P01-R75A-LG R75A Photo Mirror for Lingual Side MBLM06P01-R75A-LG R75A Photo Mirror for Lingual Side MBLM06P01-R98A-S R98APhoto Mirror for Occlusal Side (Small) MBLM06P01-R75A-S R75APhoto Mirror for Occlusal Side (Small) MBLM06P01-R98A-M R98A Photo Mirror for Occlusal Side (Small) MBLM06P01-R75A-M R75A Photo Mirror for Occlusal Side (Medium) MBLM06P01-R98A-L R75A Photo Mirror for Occlusal Side (Medium) MBLM06P01-R75A-L R75A Photo Mirror for Occlusal Side (Large) MBLM06P01-R75A-L R75A Photo Mirror for Occlusal Side (Large) MBLM06P04 Photo Mirror Holder MBLM07P M7 Eva (3D HVE Suction Mirror) MBLM07P11 Suction Tube Set MBLM07P12 No. 7 Mirror Replacement Key                                                                                                                                                                                                                                                                                                                                                                                                                                                                                                                                                                                                                                                                                                                                                                                                                                                                                                                                                                                                                                                                                                                                                                                               | MBLM01P26         | R98 Hydrophobic Mirror                     |  |  |
| MBLM05P10 M5 Mini 10mm MBLM05P03 M5 Mini 3mm MBLM05P20 Head Mirror Replacement Key MBLM06P01-R98A-BC R98A Photo Mirror for Buccal Side MBLM06P01-R75A-BC R75A Photo Mirror for Lingual Side MBLM06P01-R75A-LG R75A Photo Mirror for Lingual Side MBLM06P01-R75A-LG R75A Photo Mirror for Lingual Side MBLM06P01-R75A-LG R75A Photo Mirror for Occlusal Side (Small) MBLM06P01-R75A-S R75APhoto Mirror for Occlusal Side (Small) MBLM06P01-R75A-S R75APhoto Mirror for Occlusal Side (Small) MBLM06P01-R75A-M R75A Photo Mirror for Occlusal Side (Medium) MBLM06P01-R75A-M R75A Photo Mirror for Occlusal Side (Medium) MBLM06P01-R75A-L R98A Photo Mirror for Occlusal Side (Large) MBLM06P01-R75A-L R75A Photo Mirror for Occlusal Side (Large) MBLM06P04 Photo Mirror Holder MBLM07P M7 Eva (3D HVE Suction Mirror) MBLM07P11 Suction Tube Set MBLM07P12 No. 7 Mirror Replacement Key                                                                                                                                                                                                                                                                                                                                                                                                                                                                                                                                                                                                                                                                                                                                                                                                                                                                                                                                                                                                                                                                                                                                                                                                                     | MBLM02P05         | No. 4 Mirror Replacement Key               |  |  |
| MBLM05P05 M5 Mini 5mm  MBLM05P03 M5 Mini 3mm  MBLM05P20 Head Mirror Replacement Key  MBLM06P01-R98A-BC R98A Photo Mirror for Buccal Side  MBLM06P01-R75A-BC R75A Photo Mirror for Buccal Side  MBLM06P01-R98A-LG R98A Photo Mirror for Lingual Side  MBLM06P01-R75A-LG R75A Photo Mirror for Lingual Side  MBLM06P01-R98A-S R98APhoto Mirror for Occlusal Side (Small)  MBLM06P01-R75A-S R75APhoto Mirror for Occlusal Side (Small)  MBLM06P01-R98A-M R98A Photo Mirror for Occlusal Side (Medium)  MBLM06P01-R75A-M R75A Photo Mirror for Occlusal Side (Medium)  MBLM06P01-R98A-L R98A Photo Mirror for Occlusal Side (Large)  MBLM06P01-R75A-L R75A Photo Mirror for Occlusal Side (Large)  MBLM06P01-R75A-L S9A Photo Mirror for Occlusal Side (Large)  MBLM06P01-R75A-L S9A Photo Mirror for Occlusal Side (Large)  MBLM06P01-R75A-L S0A Photo Mirror for Occlusal Side (Large)                  | MBLM05P15         | M5 Mini 15mm                               |  |  |
| MBLM05P03 Head Mirror Replacement Key  MBLM06P01-R98A-BC R98A Photo Mirror for Buccal Side  MBLM06P01-R75A-BC R75A Photo Mirror for Buccal Side  MBLM06P01-R98A-LG R98A Photo Mirror for Lingual Side  MBLM06P01-R75A-LG R75A Photo Mirror for Lingual Side  MBLM06P01-R75A-LG R75A Photo Mirror for Lingual Side  MBLM06P01-R98A-S R98APhoto Mirror for Occlusal Side (Small)  MBLM06P01-R75A-S R75APhoto Mirror for Occlusal Side (Small)  MBLM06P01-R98A-M R98A Photo Mirror for Occlusal Side  (Medium)  MBLM06P01-R75A-M R75A Photo Mirror for Occlusal Side  (Medium)  MBLM06P01-R98A-L R98A Photo Mirror for Occlusal Side  (Large)  MBLM06P01-R75A-L R75A Photo Mirror for Occlusal Side  (Large)  MBLM06P04 Photo Mirror Holder  MBLM07P M7 Eva (3D HVE Suction Mirror)  MBLM07P11 Suction Tube Set  MBLM07P12 No. 7 Mirror Replacement Key                                                                                                                                                                                                                                                                                                                                                                                                                                                                                                                                                                                                                                                                                                                                                                                                                                                                                                                                                                                                                                                                                                                                                                                                                                                         | MBLM05P10         | M5 Mini 10mm                               |  |  |
| MBLM05P20 Head Mirror Replacement Key MBLM06P01-R98A-BC R98A Photo Mirror for Buccal Side MBLM06P01-R75A-BC R75A Photo Mirror for Buccal Side MBLM06P01-R98A-LG R98A Photo Mirror for Lingual Side MBLM06P01-R75A-LG R75A Photo Mirror for Lingual Side MBLM06P01-R98A-S R98APhoto Mirror for Occlusal Side (Small) MBLM06P01-R75A-S R75APhoto Mirror for Occlusal Side (Small) MBLM06P01-R98A-M R98A Photo Mirror for Occlusal Side (Medium) MBLM06P01-R75A-M R75A Photo Mirror for Occlusal Side (Medium) MBLM06P01-R98A-L R98A Photo Mirror for Occlusal Side (Large) MBLM06P01-R75A-L R75A Photo Mirror for Occlusal Side (Large) MBLM06P04 Photo Mirror Holder MBLM07P M7 Eva (3D HVE Suction Mirror) MBLM07P11 Suction Tube Set MBLM07P12 No. 7 Mirror Replacement Key                                                                                                                                                                                                                                                                                                                                                                                                                                                                                                                                                                                                                                                                                                                                                                                                                                                                                                                                                                                                                                                                                                                                                                                                                                                                                                                                 | MBLM05P05         | M5 Mini 5mm                                |  |  |
| MBLM06P01-R98A-BC R98A Photo Mirror for Buccal Side MBLM06P01-R75A-BC R75A Photo Mirror for Buccal Side MBLM06P01-R98A-LG R98A Photo Mirror for Lingual Side MBLM06P01-R75A-LG R75A Photo Mirror for Lingual Side MBLM06P01-R98A-S R98APhoto Mirror for Occlusal Side (Small) MBLM06P01-R75A-S R75APhoto Mirror for Occlusal Side (Small) MBLM06P01-R98A-M R98A Photo Mirror for Occlusal Side (Medium) MBLM06P01-R75A-M R75A Photo Mirror for Occlusal Side (Medium) MBLM06P01-R98A-L R98A Photo Mirror for Occlusal Side (Large) MBLM06P01-R75A-L R75A Photo Mirror for Occlusal Side (Large) MBLM06P04 Photo Mirror Holder MBLM07P M7 Eva (3D HVE Suction Mirror) MBLM07P11 Suction Tube Set MBLM07P12 No. 7 Mirror Replacement Key                                                                                                                                                                                                                                                                                                                                                                                                                                                                                                                                                                                                                                                                                                                                                                                                                                                                                                                                                                                                                                                                                                                                                                                                                                                                                                                                                                       | MBLM05P03         | M5 Mini 3mm                                |  |  |
| MBLM06P01-R75A-BC R75A Photo Mirror for Buccal Side MBLM06P01-R98A-LG R98A Photo Mirror for Lingual Side MBLM06P01-R75A-LG R75A Photo Mirror for Lingual Side MBLM06P01-R98A-S R98APhoto Mirror for Occlusal Side (Small) MBLM06P01-R75A-S R75APhoto Mirror for Occlusal Side (Small) MBLM06P01-R98A-M R98A Photo Mirror for Occlusal Side (Medium) MBLM06P01-R75A-M R75A Photo Mirror for Occlusal Side (Medium) MBLM06P01-R98A-L R98A Photo Mirror for Occlusal Side (Large) MBLM06P01-R75A-L R75A Photo Mirror for Occlusal Side (Large) MBLM06P04 Photo Mirror for Occlusal Side (Large) MBLM07P M7 Eva (3D HVE Suction Mirror) MBLM07P11 Suction Tube Set MBLM07P12 No. 7 Mirror Replacement Key                                                                                                                                                                                                                                                                                                                                                                                                                                                                                                                                                                                                                                                                                                                                                                                                                                                                                                                                                                                                                                                                                                                                                                                                                                                                                                                                                                                                        | MBLM05P20         | Head Mirror Replacement Key                |  |  |
| MBLM06P01-R98A-LG R98A Photo Mirror for Lingual Side MBLM06P01-R75A-LG R75A Photo Mirror for Lingual Side MBLM06P01-R98A-S R98APhoto Mirror for Occlusal Side (Small) MBLM06P01-R75A-S R75APhoto Mirror for Occlusal Side (Small) MBLM06P01-R98A-M R98A Photo Mirror for Occlusal Side (Medium) MBLM06P01-R75A-M R75A Photo Mirror for Occlusal Side (Medium) MBLM06P01-R98A-L R98A Photo Mirror for Occlusal Side (Large) MBLM06P01-R75A-L R75A Photo Mirror for Occlusal Side (Large) MBLM06P04 Photo Mirror Holder MBLM07P M7 Eva (3D HVE Suction Mirror) MBLM07P11 Suction Tube Set MBLM07P12 No. 7 Mirror Replacement Key                                                                                                                                                                                                                                                                                                                                                                                                                                                                                                                                                                                                                                                                                                                                                                                                                                                                                                                                                                                                                                                                                                                                                                                                                                                                                                                                                                                                                                                                               | MBLM06P01-R98A-BC |                                            |  |  |
| MBLM06P01-R75A-LG R75A Photo Mirror for Lingual Side MBLM06P01-R98A-S R98APhoto Mirror for Occlusal Side (Small) MBLM06P01-R75A-S R75APhoto Mirror for Occlusal Side (Small) MBLM06P01-R98A-M R98A Photo Mirror for Occlusal Side (Medium) MBLM06P01-R75A-M R75A Photo Mirror for Occlusal Side (Medium) MBLM06P01-R98A-L R98A Photo Mirror for Occlusal Side (Large) MBLM06P01-R75A-L R75A Photo Mirror for Occlusal Side (Large) MBLM06P04 Photo Mirror Holder MBLM07P M7 Eva (3D HVE Suction Mirror) MBLM07P11 Suction Tube Set MBLM07P12 No. 7 Mirror Replacement Key                                                                                                                                                                                                                                                                                                                                                                                                                                                                                                                                                                                                                                                                                                                                                                                                                                                                                                                                                                                                                                                                                                                                                                                                                                                                                                                                                                                                                                                                                                                                    | MBLM06P01-R75A-BC | R75A Photo Mirror for Buccal Side          |  |  |
| MBLM06P01-R98A-S R98APhoto Mirror for Occlusal Side (Small) MBLM06P01-R75A-S R75APhoto Mirror for Occlusal Side (Small) MBLM06P01-R98A-M R98A Photo Mirror for Occlusal Side (Medium)  MBLM06P01-R75A-M R75A Photo Mirror for Occlusal Side (Medium)  MBLM06P01-R98A-L R98A Photo Mirror for Occlusal Side (Large)  MBLM06P01-R75A-L R75A Photo Mirror for Occlusal Side (Large)  MBLM06P04 Photo Mirror Holder  MBLM07P M7 Eva (3D HVE Suction Mirror)  MBLM07P11 Suction Tube Set  MBLM07P12 No. 7 Mirror Replacement Key                                                                                                                                                                                                                                                                                                                                                                                                                                                                                                                                                                                                                                                                                                                                                                                                                                                                                                                                                                                                                                                                                                                                                                                                                                                                                                                                                                                                                                                                                                                                                                                  | MBLM06P01-R98A-LG | R98A Photo Mirror for Lingual Side         |  |  |
| MBLM06P01-R75A-S R75APhoto Mirror for Occlusal Side (Small)  R98A Photo Mirror for Occlusal Side (Medium)  MBLM06P01-R75A-M R75A Photo Mirror for Occlusal Side (Medium)  MBLM06P01-R98A-L R98A Photo Mirror for Occlusal Side (Large)  MBLM06P01-R75A-L R75A Photo Mirror for Occlusal Side (Large)  MBLM06P04 Photo Mirror Holder  MBLM07P M7 Eva (3D HVE Suction Mirror)  MBLM07P11 Suction Tube Set  MBLM07P12 No. 7 Mirror Replacement Key                                                                                                                                                                                                                                                                                                                                                                                                                                                                                                                                                                                                                                                                                                                                                                                                                                                                                                                                                                                                                                                                                                                                                                                                                                                                                                                                                                                                                                                                                                                                                                                                                                                              | MBLM06P01-R75A-LG |                                            |  |  |
| MBLM06P01-R98A-M R98A Photo Mirror for Occlusal Side (Medium) R75A Photo Mirror for Occlusal Side (Medium) MBLM06P01-R98A-L R98A Photo Mirror for Occlusal Side (Large) R75A Photo Mirror for Occlusal Side (Large) MBLM06P01-R75A-L R75A Photo Mirror for Occlusal Side (Large) MBLM06P04 Photo Mirror Holder MBLM07P M7 Eva (3D HVE Suction Mirror) MBLM07P11 Suction Tube Set MBLM07P12 No. 7 Mirror Replacement Key                                                                                                                                                                                                                                                                                                                                                                                                                                                                                                                                                                                                                                                                                                                                                                                                                                                                                                                                                                                                                                                                                                                                                                                                                                                                                                                                                                                                                                                                                                                                                                                                                                                                                      | MBLM06P01-R98A-S  |                                            |  |  |
| (Medium)  MBLM06P01-R75A-M  R75A Photo Mirror for Occlusal Side (Medium)  MBLM06P01-R98A-L  R98A Photo Mirror for Occlusal Side (Large)  MBLM06P01-R75A-L  R75A Photo Mirror for Occlusal Side (Large)  MBLM06P04  Photo Mirror Holder  MBLM07P  M7 Eva (3D HVE Suction Mirror)  MBLM07P11  Suction Tube Set  MBLM07P12  No. 7 Mirror Replacement Key                                                                                                                                                                                                                                                                                                                                                                                                                                                                                                                                                                                                                                                                                                                                                                                                                                                                                                                                                                                                                                                                                                                                                                                                                                                                                                                                                                                                                                                                                                                                                                                                                                                                                                                                                        | MBLM06P01-R75A-S  | R75APhoto Mirror for Occlusal Side (Small) |  |  |
| MBLM06P01-R75A-M R75A Photo Mirror for Occlusal Side (Medium)  R98A Photo Mirror for Occlusal Side (Large)  MBLM06P01-R75A-L R75A Photo Mirror for Occlusal Side (Large)  MBLM06P04 Photo Mirror Holder  MBLM07P M7 Eva (3D HVE Suction Mirror)  MBLM07P11 Suction Tube Set  MBLM07P12 No. 7 Mirror Replacement Key                                                                                                                                                                                                                                                                                                                                                                                                                                                                                                                                                                                                                                                                                                                                                                                                                                                                                                                                                                                                                                                                                                                                                                                                                                                                                                                                                                                                                                                                                                                                                                                                                                                                                                                                                                                          | MBLM06P01-R98A-M  | R98A Photo Mirror for Occlusal Side        |  |  |
| (Medium)  MBLM06P01-R98A-L  R98A Photo Mirror for Occlusal Side (Large)  MBLM06P01-R75A-L  R75A Photo Mirror for Occlusal Side (Large)  MBLM06P04  Photo Mirror Holder  MBLM07P  M7 Eva (3D HVE Suction Mirror)  MBLM07P11  Suction Tube Set  MBLM07P12  No. 7 Mirror Replacement Key                                                                                                                                                                                                                                                                                                                                                                                                                                                                                                                                                                                                                                                                                                                                                                                                                                                                                                                                                                                                                                                                                                                                                                                                                                                                                                                                                                                                                                                                                                                                                                                                                                                                                                                                                                                                                        |                   | (Medium)                                   |  |  |
| MBLM06P01-R98A-L R98A Photo Mirror for Occlusal Side (Large)  MBLM06P01-R75A-L R75A Photo Mirror for Occlusal Side (Large)  MBLM06P04 Photo Mirror Holder  MBLM07P M7 Eva (3D HVE Suction Mirror)  MBLM07P11 Suction Tube Set  MBLM07P12 No. 7 Mirror Replacement Key                                                                                                                                                                                                                                                                                                                                                                                                                                                                                                                                                                                                                                                                                                                                                                                                                                                                                                                                                                                                                                                                                                                                                                                                                                                                                                                                                                                                                                                                                                                                                                                                                                                                                                                                                                                                                                        | MBLM06P01-R75A-M  | R75A Photo Mirror for Occlusal Side        |  |  |
| (Large)  MBLM06P01-R75A-L R75A Photo Mirror for Occlusal Side (Large)  MBLM06P04 Photo Mirror Holder  MBLM07P M7 Eva (3D HVE Suction Mirror)  MBLM07P11 Suction Tube Set  MBLM07P12 No. 7 Mirror Replacement Key                                                                                                                                                                                                                                                                                                                                                                                                                                                                                                                                                                                                                                                                                                                                                                                                                                                                                                                                                                                                                                                                                                                                                                                                                                                                                                                                                                                                                                                                                                                                                                                                                                                                                                                                                                                                                                                                                             |                   | (Medium)                                   |  |  |
| MBLM06P01-R75A-L R75A Photo Mirror for Occlusal Side (Large)  MBLM06P04 Photo Mirror Holder  MBLM07P M7 Eva (3D HVE Suction Mirror)  MBLM07P11 Suction Tube Set  MBLM07P12 No. 7 Mirror Replacement Key                                                                                                                                                                                                                                                                                                                                                                                                                                                                                                                                                                                                                                                                                                                                                                                                                                                                                                                                                                                                                                                                                                                                                                                                                                                                                                                                                                                                                                                                                                                                                                                                                                                                                                                                                                                                                                                                                                      | MBLM06P01-R98A-L  | R98A Photo Mirror for Occlusal Side        |  |  |
| (Large)  MBLM06P04 Photo Mirror Holder  MBLM07P M7 Eva (3D HVE Suction Mirror)  MBLM07P11 Suction Tube Set  MBLM07P12 No. 7 Mirror Replacement Key                                                                                                                                                                                                                                                                                                                                                                                                                                                                                                                                                                                                                                                                                                                                                                                                                                                                                                                                                                                                                                                                                                                                                                                                                                                                                                                                                                                                                                                                                                                                                                                                                                                                                                                                                                                                                                                                                                                                                           |                   | (Large)                                    |  |  |
| MBLM06P04 Photo Mirror Holder  MBLM07P M7 Eva (3D HVE Suction Mirror)  MBLM07P11 Suction Tube Set  MBLM07P12 No. 7 Mirror Replacement Key                                                                                                                                                                                                                                                                                                                                                                                                                                                                                                                                                                                                                                                                                                                                                                                                                                                                                                                                                                                                                                                                                                                                                                                                                                                                                                                                                                                                                                                                                                                                                                                                                                                                                                                                                                                                                                                                                                                                                                    | MBLM06P01-R75A-L  | R75A Photo Mirror for Occlusal Side        |  |  |
| MBLM07P M7 Eva (3D HVE Suction Mirror) MBLM07P11 Suction Tube Set MBLM07P12 No. 7 Mirror Replacement Key                                                                                                                                                                                                                                                                                                                                                                                                                                                                                                                                                                                                                                                                                                                                                                                                                                                                                                                                                                                                                                                                                                                                                                                                                                                                                                                                                                                                                                                                                                                                                                                                                                                                                                                                                                                                                                                                                                                                                                                                     |                   | (Large)                                    |  |  |
| MBLM07P11 Suction Tube Set  MBLM07P12 No. 7 Mirror Replacement Key                                                                                                                                                                                                                                                                                                                                                                                                                                                                                                                                                                                                                                                                                                                                                                                                                                                                                                                                                                                                                                                                                                                                                                                                                                                                                                                                                                                                                                                                                                                                                                                                                                                                                                                                                                                                                                                                                                                                                                                                                                           | MBLM06P04         | Photo Mirror Holder                        |  |  |
| MBLM07P12 No. 7 Mirror Replacement Key                                                                                                                                                                                                                                                                                                                                                                                                                                                                                                                                                                                                                                                                                                                                                                                                                                                                                                                                                                                                                                                                                                                                                                                                                                                                                                                                                                                                                                                                                                                                                                                                                                                                                                                                                                                                                                                                                                                                                                                                                                                                       | MBLM07P           | M7 Eva (3D HVE Suction Mirror)             |  |  |
| , ,                                                                                                                                                                                                                                                                                                                                                                                                                                                                                                                                                                                                                                                                                                                                                                                                                                                                                                                                                                                                                                                                                                                                                                                                                                                                                                                                                                                                                                                                                                                                                                                                                                                                                                                                                                                                                                                                                                                                                                                                                                                                                                          | MBLM07P11         | ,                                          |  |  |
|                                                                                                                                                                                                                                                                                                                                                                                                                                                                                                                                                                                                                                                                                                                                                                                                                                                                                                                                                                                                                                                                                                                                                                                                                                                                                                                                                                                                                                                                                                                                                                                                                                                                                                                                                                                                                                                                                                                                                                                                                                                                                                              | MBLM07P12         | No. 7 Mirror Replacement Key               |  |  |
|                                                                                                                                                                                                                                                                                                                                                                                                                                                                                                                                                                                                                                                                                                                                                                                                                                                                                                                                                                                                                                                                                                                                                                                                                                                                                                                                                                                                                                                                                                                                                                                                                                                                                                                                                                                                                                                                                                                                                                                                                                                                                                              | STM-09            | Mirror Protective Cover                    |  |  |