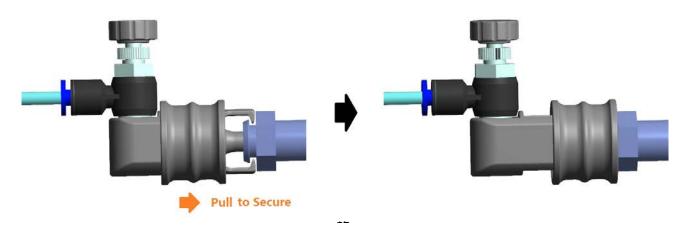

#### **Model Number**

| MBLM01    | M1 Bright (LED Dental Mirror)             |  |
|-----------|-------------------------------------------|--|
| MBLM01P01 | M1 Dental Mirror Housing                  |  |
| MBLM01P21 | White Light Source Module                 |  |
| MBLM01P06 | M1 Tail Cap                               |  |
| MBLM02    | M2 Rainbow (Dental Mirror with Endo       |  |
|           | Gauge)                                    |  |
| MBLM03    | M3 Breeze (AirClean Dental Mirror)        |  |
|           | AirClean Accessory Pack for 3 Way Syringe |  |
| MBLM03P05 | (3-Way Adapter with 1.8m tube, Air        |  |

| MBLM03P01 3-Way Adapter  MBLM03P03 Air Pressure Regulator for 3-Way  MBLM03P04 Holder  ACM-15 Double-sided Tape 2cm x 5cm  MBLM03P06 Dental Unit Adapter  AirClean Accessory Pack for Dental Unit  (Dental Unit Adapter with 2.5m tube, Holder, and Double-sided Tape)  MBLM01P30 R75 Anti-Fog Mirror  MBLM01P31 R75 Hydrophobic Mirror  MBLM01P25 R98 Anti-Fog Mirror  MBLM01P26 R98 Hydrophobic Mirror  MBLM02P05 No. 4 Mirror Replacement Key  MBLM05P15 M5 Mini 15mm  MBLM05P10 M5 Mini 10mm  MBLM05P03 M5 Mini 3mm  MBLM05P03 M5 Mini 3mm  MBLM06P01-R98A-BC R98A Photo Mirror for Buccal Side  MBLM06P01-R75A-BC R75A Photo Mirror for Lingual Side  MBLM06P01-R98A-LG R98A Photo Mirror for Coclusal Side (Small)  MBLM06P01-R98A-M R98A Photo Mirror for Occlusal Side (Small)  MBLM06P01-R75A-S R75A Photo Mirror for Occlusal Side (Medium)  MBLM06P01-R98A-L R98A Photo Mirror for Occlusal Side (Large)  MBLM06P01-R75A-L R98A Photo Mirror for Occlusal Side (Large)                              |                   | Duccessus Decisional Helden and            |  |  |
|--------------------------------------------------------------------------------------------------------------------------------------------------------------------------------------------------------------------------------------------------------------------------------------------------------------------------------------------------------------------------------------------------------------------------------------------------------------------------------------------------------------------------------------------------------------------------------------------------------------------------------------------------------------------------------------------------------------------------------------------------------------------------------------------------------------------------------------------------------------------------------------------------------------------------------------------------------------------------------------------------------------------------------------------------------------------------------------------------------------------------------------------------------------------------------------------------------------------------------------------------------------------------------------------------------------------------------------------------------------------------------------------------------------------------------------------------------------------------------------------------------------------------------------------------------------------------------------------------------------------------------------------------------------------------------------------------------------------------------------------------------------------------------------------------------------------------------------------------------------------------------------------------------------------------------------------------------------------------------------------------------------------------------------------------------------------------------------------------------------|-------------------|--------------------------------------------|--|--|
| MBLM03P01 3-Way Adapter  MBLM03P03 Air Pressure Regulator for 3-Way  MBLM03P04 Holder  ACM-15 Double-sided Tape 2cm x 5cm  MBLM03P06 Dental Unit Adapter  AirClean Accessory Pack for Dental Unit (Dental Unit Adapter with 2.5m tube, Holder, and Double-sided Tape)  MBLM01P30 R75 Anti-Fog Mirror  MBLM01P31 R75 Hydrophobic Mirror  MBLM01P25 R98 Anti-Fog Mirror  MBLM01P26 R98 Hydrophobic Mirror  MBLM01P26 R98 Hydrophobic Mirror  MBLM02P05 No. 4 Mirror Replacement Key  MBLM05P10 M5 Mini 15mm  MBLM05P10 M5 Mini 10mm  MBLM05P03 M5 Mini 3mm  MBLM05P03 M5 Mini 3mm  MBLM05P04 Head Mirror Replacement Key  MBLM06P01-R98A-BC R98A Photo Mirror for Buccal Side  MBLM06P01-R95A-LG R75A Photo Mirror for Lingual Side  MBLM06P01-R95A-LG R75A Photo Mirror for Coclusal Side (Small)  MBLM06P01-R98A-S R98A Photo Mirror for Occlusal Side (Small)  MBLM06P01-R98A-A R98A Photo Mirror for Occlusal Side (Medium)  MBLM06P01-R98A-L R98A Photo Mirror for Occlusal Side (Medium)  MBLM06P01-R98A-L R98A Photo Mirror for Occlusal Side (Large)  MBLM06P01-R75A-L R75A Photo Mirror for Occlusal Side (Large)                   |                   | Pressure Regulator, Holder, and            |  |  |
| MBLM03P03 Air Pressure Regulator for 3-Way MBLM03P04 Holder  ACM-15 Double-sided Tape 2cm x 5cm  MBLM03P06 Dental Unit Adapter  AirClean Accessory Pack for Dental Unit (Dental Unit Adapter with 2.5m tube, Holder, and Double-sided Tape)  MBLM01P30 R75 Anti-Fog Mirror  MBLM01P31 R75 Hydrophobic Mirror  MBLM01P25 R98 Anti-Fog Mirror  MBLM01P26 R98 Hydrophobic Mirror  MBLM02P05 No. 4 Mirror Replacement Key  MBLM05P15 M5 Mini 15mm  MBLM05P10 M5 Mini 10mm  MBLM05P03 M5 Mini 3mm  MBLM05P03 M5 Mini 3mm  MBLM05P01 Head Mirror Replacement Key  MBLM06P01-R98A-BC R98A Photo Mirror for Buccal Side  MBLM06P01-R75A-BC R75A Photo Mirror for Buccal Side  MBLM06P01-R98A-LG R98A Photo Mirror for Lingual Side  MBLM06P01-R98A-S R98A Photo Mirror for Cclusal Side (Small)  MBLM06P01-R98A-M R98A Photo Mirror for Occlusal Side (Small)  MBLM06P01-R98A-M R98A Photo Mirror for Occlusal Side (Small)  MBLM06P01-R75A-BC R75A Photo Mirror for Occlusal Side (Large)  MBLM06P01-R98A-L R98A Photo Mirror for Occlusal Side (Large)  MBLM06P01-R75A-L R75A Photo Mirror for Occlusal Side (Large)                                                                                           | NADI NAO2DO4      | +                                          |  |  |
| MBLM03P04 Holder  ACM-15 Double-sided Tape 2cm x 5cm  MBLM03P06 Dental Unit Adapter  AirClean Accessory Pack for Dental Unit (Dental Unit Adapter with 2.5m tube, Holder, and Double-sided Tape)  MBLM01P30 R75 Anti-Fog Mirror  MBLM01P31 R75 Hydrophobic Mirror  MBLM01P25 R98 Anti-Fog Mirror  MBLM01P26 R98 Hydrophobic Mirror  MBLM01P26 R98 Hydrophobic Mirror  MBLM02P05 No. 4 Mirror Replacement Key  MBLM05P15 M5 Mini 15mm  MBLM05P10 M5 Mini 10mm  MBLM05P03 M5 Mini 3mm  MBLM05P03 M5 Mini 3mm  MBLM05P04 Head Mirror Replacement Key  MBLM06P01-R98A-BC R98A Photo Mirror for Buccal Side  MBLM06P01-R98A-BC R98A Photo Mirror for Buccal Side  MBLM06P01-R98A-LG R98A Photo Mirror for Coclusal Side  MBLM06P01-R98A-S R98A Photo Mirror for Coclusal Side (Small)  MBLM06P01-R98A-M R98A Photo Mirror for Occlusal Side (Small)  MBLM06P01-R98A-L R98A Photo Mirror for Occlusal Side (Small)  MBLM06P01-R98A-L R98A Photo Mirror for Occlusal Side (Large)  MBLM06P01-R75A-L R75A Photo Mirror for Occlusal Side (Large)                                     |                   |                                            |  |  |
| ACM-15 Double-sided Tape 2cm x 5cm  MBLM03P06 Dental Unit Adapter  AirClean Accessory Pack for Dental Unit (Dental Unit Adapter with 2.5m tube, Holder, and Double-sided Tape)  MBLM01P30 R75 Anti-Fog Mirror  MBLM01P31 R75 Hydrophobic Mirror  MBLM01P25 R98 Anti-Fog Mirror  MBLM01P26 R98 Hydrophobic Mirror  MBLM02P05 No. 4 Mirror Replacement Key MBLM05P15 M5 Mini 15mm  MBLM05P10 M5 Mini 10mm  MBLM05P03 M5 Mini 3mm  MBLM05P03 M5 Mini 3mm  MBLM05P20 Head Mirror Replacement Key  MBLM06P01-R98A-BC R98A Photo Mirror for Buccal Side MBLM06P01-R75A-BC R75A Photo Mirror for Buccal Side  MBLM06P01-R98A-LG R98A Photo Mirror for Coclusal Side MBLM06P01-R98A-S R98APhoto Mirror for Occlusal Side (Small)  MBLM06P01-R98A-M R98A Photo Mirror for Occlusal Side (Medium)  MBLM06P01-R98A-L R98A Photo Mirror for Occlusal Side (Medium)  MBLM06P01-R98A-L R98A Photo Mirror for Occlusal Side (Large)  MBLM06P01-R75A-L R75A Photo Mirror Holder  MBLM06P01-R98A-L R98A Photo Mirror Holder  MBLM07P M7 Eva (3D HVE Suction Mirror)  MBLM07P11 Suction Tube Set  MBLM07P12 No. 7 Mirror Replacement Key                                                                                                                                                                                                                                                                                                                                           |                   |                                            |  |  |
| MBLM03P06 Dental Unit Adapter  AirClean Accessory Pack for Dental Unit (Dental Unit Adapter with 2.5m tube, Holder, and Double-sided Tape)  MBLM01P30 R75 Anti-Fog Mirror  MBLM01P31 R75 Hydrophobic Mirror  MBLM01P25 R98 Anti-Fog Mirror  MBLM01P26 R98 Hydrophobic Mirror  MBLM02P05 No. 4 Mirror Replacement Key  MBLM05P15 M5 Mini 15mm  MBLM05P10 M5 Mini 10mm  MBLM05P05 M5 Mini 3mm  MBLM05P03 M5 Mini 3mm  MBLM05P04 Head Mirror Replacement Key  MBLM06P01-R98A-BC R98A Photo Mirror for Buccal Side  MBLM06P01-R75A-BC R75A Photo Mirror for Buccal Side  MBLM06P01-R98A-LG R98A Photo Mirror for Lingual Side  MBLM06P01-R98A-S R98APhoto Mirror for Occlusal Side (Small)  MBLM06P01-R98A-M R98A Photo Mirror for Occlusal Side (Small)  MBLM06P01-R98A-M R98A Photo Mirror for Occlusal Side (Medium)  MBLM06P01-R75A-M R75A Photo Mirror for Occlusal Side (Medium)  MBLM06P01-R98A-L R98A Photo Mirror for Occlusal Side (Large)  MBLM06P01-R75A-L R75A Photo Mirror for Occlusal Side (Large) |                   |                                            |  |  |
| AirClean Accessory Pack for Dental Unit (Dental Unit Adapter with 2.5m tube, Holder, and Double-sided Tape)  MBLM01P30 R75 Anti-Fog Mirror  MBLM01P31 R75 Hydrophobic Mirror  MBLM01P25 R98 Anti-Fog Mirror  MBLM02P05 No. 4 Mirror Replacement Key  MBLM05P15 M5 Mini 15mm  MBLM05P10 M5 Mini 10mm  MBLM05P05 M5 Mini 3mm  MBLM05P03 M5 Mini 3mm  MBLM05P04 MBLM06P01-R98A-BC R98A Photo Mirror for Buccal Side MBLM06P01-R75A-BC R75A Photo Mirror for Lingual Side MBLM06P01-R75A-LG R75A Photo Mirror for Occlusal Side (Small) MBLM06P01-R75A-S R75A Photo Mirror for Occlusal Side (Small) MBLM06P01-R75A-B R75A Photo Mirror for Occlusal Side (Medium)  MBLM06P01-R75A-M R75A Photo Mirror for Occlusal Side (Medium)  MBLM06P01-R75A-L R75A Photo Mirror for Occlusal Side (Large)                                                                                        |                   | -                                          |  |  |
| MBLM03P07 (Dental Unit Adapter with 2.5m tube, Holder, and Double-sided Tape)  MBLM01P30 R75 Anti-Fog Mirror  MBLM01P31 R75 Hydrophobic Mirror  MBLM01P25 R98 Anti-Fog Mirror  MBLM01P26 R98 Hydrophobic Mirror  MBLM02P05 No. 4 Mirror Replacement Key  MBLM05P15 M5 Mini 15mm  MBLM05P10 M5 Mini 10mm  MBLM05P03 M5 Mini 3mm  MBLM05P03 M5 Mini 3mm  MBLM05P20 Head Mirror Replacement Key  MBLM06P01-R98A-BC R75A Photo Mirror for Buccal Side  MBLM06P01-R75A-BC R75A Photo Mirror for Lingual Side  MBLM06P01-R98A-LG R75A Photo Mirror for Lingual Side  MBLM06P01-R98A-S R98A Photo Mirror for Cuclusal Side (Small)  MBLM06P01-R75A-S R75A Photo Mirror for Occlusal Side (Small)  MBLM06P01-R98A-M R98A Photo Mirror for Occlusal Side (Small)  MBLM06P01-R98A-M R75A Photo Mirror for Occlusal Side (Medium)  MBLM06P01-R75A-M R75A Photo Mirror for Occlusal Side (Medium)  MBLM06P01-R98A-L R98A Photo Mirror for Occlusal Side (Large)  MBLM06P01-R75A-L R75A Photo Mirror for Occlusal Side (Large)                                                            | MBLM03P06         | -                                          |  |  |
| MBLM01P30 R75 Anti-Fog Mirror  MBLM01P31 R75 Hydrophobic Mirror  MBLM01P25 R98 Anti-Fog Mirror  MBLM01P26 R98 Hydrophobic Mirror  MBLM02P05 No. 4 Mirror Replacement Key  MBLM05P15 M5 Mini 15mm  MBLM05P10 M5 Mini 10mm  MBLM05P03 M5 Mini 3mm  MBLM05P20 Head Mirror Replacement Key  MBLM06P01-R98A-BC R98A Photo Mirror for Buccal Side  MBLM06P01-R98A-LG R98A Photo Mirror for Lingual Side  MBLM06P01-R75A-LG R75A Photo Mirror for Lingual Side  MBLM06P01-R98A-S R98A Photo Mirror for Cclusal Side (Small)  MBLM06P01-R98A-M R98A Photo Mirror for Occlusal Side (Small)  MBLM06P01-R98A-M R98A Photo Mirror for Occlusal Side (Small)  MBLM06P01-R98A-M R98A Photo Mirror for Occlusal Side (Medium)  MBLM06P01-R75A-L R75A Photo Mirror for Occlusal Side (Large)  MBLM06P01-R75A-L R75A Photo Mirror for Occlusal Side (Large)  MBLM06P01-R98A-L R98A Photo Mirror for Occlusal Side (Large)  MBLM06P01-R75A-L R75A Photo Mirror for Occlusal Side (Large)                                                                                                                                                                                                                                                                                                                                                              |                   | -                                          |  |  |
| MBLM01P30 R75 Anti-Fog Mirror  MBLM01P31 R75 Hydrophobic Mirror  MBLM01P25 R98 Anti-Fog Mirror  MBLM01P26 R98 Hydrophobic Mirror  MBLM02P05 No. 4 Mirror Replacement Key  MBLM05P15 M5 Mini 15mm  MBLM05P10 M5 Mini 10mm  MBLM05P03 M5 Mini 3mm  MBLM05P20 Head Mirror Replacement Key  MBLM06P01-R98A-BC R98A Photo Mirror for Buccal Side  MBLM06P01-R75A-BC R75A Photo Mirror for Lingual Side  MBLM06P01-R75A-LG R75A Photo Mirror for Lingual Side  MBLM06P01-R75A-LG R75A Photo Mirror for Cclusal Side (Small)  MBLM06P01-R75A-S R75APhoto Mirror for Occlusal Side (Small)  MBLM06P01-R98A-M R98A Photo Mirror for Occlusal Side (Small)  MBLM06P01-R75A-M R75A Photo Mirror for Occlusal Side (Medium)  MBLM06P01-R75A-L R75A Photo Mirror for Occlusal Side (Medium)  MBLM06P01-R75A-M R75A Photo Mirror for Occlusal Side (Large)  MBLM06P01-R75A-L R75A Photo Mirror for Occlusal Side (Large)                                                                                                                                                                                                                                                                                                                                                             | MBLM03P07         | (Dental Unit Adapter with 2.5m tube,       |  |  |
| MBLM01P31 R75 Hydrophobic Mirror  MBLM01P25 R98 Anti-Fog Mirror  MBLM01P26 R98 Hydrophobic Mirror  MBLM02P05 No. 4 Mirror Replacement Key  MBLM05P15 M5 Mini 15mm  MBLM05P10 M5 Mini 10mm  MBLM05P05 M5 Mini 3mm  MBLM05P03 M5 Mini 3mm  MBLM05P20 Head Mirror Replacement Key  MBLM06P01-R98A-BC R98A Photo Mirror for Buccal Side  MBLM06P01-R75A-BC R75A Photo Mirror for Lingual Side  MBLM06P01-R98A-LG R98A Photo Mirror for Lingual Side  MBLM06P01-R98A-S R98APhoto Mirror for Lingual Side  MBLM06P01-R98A-S R98APhoto Mirror for Occlusal Side (Small)  MBLM06P01-R98A-M R98A Photo Mirror for Occlusal Side (Small)  MBLM06P01-R98A-M R98A Photo Mirror for Occlusal Side (Medium)  MBLM06P01-R98A-L R98A Photo Mirror for Occlusal Side (Medium)  MBLM06P01-R98A-L R98A Photo Mirror for Occlusal Side (Large)  MBLM06P01-R75A-L R98A Photo Mirror for Occlusal Side (Large)                                                                                                                                                                                                                                                   |                   | Holder, and Double-sided Tape)             |  |  |
| MBLM01P25 R98 Anti-Fog Mirror  MBLM02P05 No. 4 Mirror Replacement Key  MBLM05P15 M5 Mini 15mm  MBLM05P10 M5 Mini 10mm  MBLM05P03 M5 Mini 3mm  MBLM05P20 Head Mirror Replacement Key  MBLM06P01-R98A-BC R98A Photo Mirror for Buccal Side  MBLM06P01-R75A-BC R75A Photo Mirror for Lingual Side  MBLM06P01-R75A-LG R75A Photo Mirror for Lingual Side  MBLM06P01-R75A-LG R75A Photo Mirror for Occlusal Side (Small)  MBLM06P01-R98A-S R98A Photo Mirror for Occlusal Side (Small)  MBLM06P01-R98A-M R98A Photo Mirror for Occlusal Side (Small)  MBLM06P01-R75A-M R98A Photo Mirror for Occlusal Side (Medium)  MBLM06P01-R75A-L R75A Photo Mirror for Occlusal Side (Medium)  MBLM06P01-R75A-L R75A Photo Mirror for Occlusal Side (Medium)  MBLM06P01-R75A-L R75A Photo Mirror for Occlusal Side (Large)                                                                                                                                                                                                                                                                                                                                                                                               | MBLM01P30         | R75 Anti-Fog Mirror                        |  |  |
| MBLM01P26 R98 Hydrophobic Mirror MBLM02P05 No. 4 Mirror Replacement Key MBLM05P15 M5 Mini 15mm MBLM05P10 M5 Mini 10mm MBLM05P05 M5 Mini 3mm MBLM05P03 M5 Mini 3mm MBLM05P20 Head Mirror Replacement Key MBLM06P01-R98A-BC R98A Photo Mirror for Buccal Side MBLM06P01-R75A-BC R75A Photo Mirror for Lingual Side MBLM06P01-R75A-LG R75A Photo Mirror for Lingual Side MBLM06P01-R75A-LG R75A Photo Mirror for Occlusal Side (Small) MBLM06P01-R98A-S R98APhoto Mirror for Occlusal Side (Small) MBLM06P01-R75A-S R75APhoto Mirror for Occlusal Side (Small) MBLM06P01-R98A-M R98A Photo Mirror for Occlusal Side (Medium) MBLM06P01-R75A-M R75A Photo Mirror for Occlusal Side (Medium) MBLM06P01-R75A-L R98A Photo Mirror for Occlusal Side (Large) MBLM06P01-R75A-L R75A Photo Mirror for Occlusal Side (Large) MBLM06P04 Photo Mirror Holder MBLM07P M7 Eva (3D HVE Suction Mirror) MBLM07P11 Suction Tube Set MBLM07P12 No. 7 Mirror Replacement Key                                                                                                                                                                                                                                                                                                                                                                                                                                                                                                                                                                                                                                                                                                                                                                                                                                                                                                                                                                                                                                                                                                                                                     | MBLM01P31         | R75 Hydrophobic Mirror                     |  |  |
| MBLM05P15 M5 Mini 15mm MBLM05P10 M5 Mini 10mm MBLM05P05 M5 Mini 3mm MBLM05P03 M5 Mini 3mm MBLM05P20 Head Mirror Replacement Key MBLM06P01-R98A-BC R98A Photo Mirror for Buccal Side MBLM06P01-R75A-BC R75A Photo Mirror for Lingual Side MBLM06P01-R75A-LG R75A Photo Mirror for Lingual Side MBLM06P01-R75A-LG R75A Photo Mirror for Ccclusal Side (Small) MBLM06P01-R75A-S R75APhoto Mirror for Occlusal Side (Small) MBLM06P01-R75A-M R98A Photo Mirror for Occlusal Side (Small) MBLM06P01-R75A-M R98A Photo Mirror for Occlusal Side (Medium) MBLM06P01-R75A-L R75A Photo Mirror for Occlusal Side (Medium)  MBLM06P01-R75A-L R75A Photo Mirror for Occlusal Side (Large)  MBLM06P01-R75A-L R75A Photo Mirror for Occlusal Side (Large)  MBLM06P04 Photo Mirror Holder MBLM07P M7 Eva (3D HVE Suction Mirror)  MBLM07P11 Suction Tube Set MBLM07P12 No. 7 Mirror Replacement Key                                                                                                                                                                                                                                                                                                                                                                                                                                                                                                                                                                                                                                                                                                                                                                                                                                                                                                                                                                                                                                                                                                                                                                                                                        | MBLM01P25         | R98 Anti-Fog Mirror                        |  |  |
| MBLM05P15 M5 Mini 15mm MBLM05P05 M5 Mini 10mm MBLM05P03 M5 Mini 3mm MBLM05P20 Head Mirror Replacement Key MBLM06P01-R98A-BC R98A Photo Mirror for Buccal Side MBLM06P01-R98A-LG R98A Photo Mirror for Lingual Side MBLM06P01-R75A-LG R75A Photo Mirror for Lingual Side MBLM06P01-R75A-LG R75A Photo Mirror for Lingual Side MBLM06P01-R98A-S R98APhoto Mirror for Occlusal Side (Small) MBLM06P01-R75A-S R75APhoto Mirror for Occlusal Side (Small) MBLM06P01-R98A-M R98A Photo Mirror for Occlusal Side (Small) MBLM06P01-R75A-M R75A Photo Mirror for Occlusal Side (Medium) MBLM06P01-R98A-L R75A Photo Mirror for Occlusal Side (Medium) MBLM06P01-R75A-L R75A Photo Mirror for Occlusal Side (Large) MBLM06P01-R75A-L R75A Photo Mirror for Occlusal Side (Large) MBLM06P04 Photo Mirror Holder MBLM07P M7 Eva (3D HVE Suction Mirror) MBLM07P11 Suction Tube Set MBLM07P12 No. 7 Mirror Replacement Key                                                                                                                                                                                                                                                                                                                                                                                                                                                                                                                                                                                                                                                                                                                                                                                                                                                                                                                                                                                                                                                                                                                                                                                               | MBLM01P26         | R98 Hydrophobic Mirror                     |  |  |
| MBLM05P10 M5 Mini 10mm MBLM05P03 M5 Mini 3mm MBLM05P20 Head Mirror Replacement Key MBLM06P01-R98A-BC R98A Photo Mirror for Buccal Side MBLM06P01-R75A-BC R75A Photo Mirror for Lingual Side MBLM06P01-R75A-LG R75A Photo Mirror for Lingual Side MBLM06P01-R75A-LG R75A Photo Mirror for Lingual Side MBLM06P01-R75A-LG R75A Photo Mirror for Occlusal Side (Small) MBLM06P01-R75A-S R75APhoto Mirror for Occlusal Side (Small) MBLM06P01-R75A-S R75APhoto Mirror for Occlusal Side (Small) MBLM06P01-R75A-M R75A Photo Mirror for Occlusal Side (Medium) MBLM06P01-R75A-M R75A Photo Mirror for Occlusal Side (Medium) MBLM06P01-R75A-L R98A Photo Mirror for Occlusal Side (Large) MBLM06P01-R75A-L R75A Photo Mirror for Occlusal Side (Large) MBLM06P04 Photo Mirror Holder MBLM07P M7 Eva (3D HVE Suction Mirror) MBLM07P11 Suction Tube Set MBLM07P12 No. 7 Mirror Replacement Key                                                                                                                                                                                                                                                                                                                                                                                                                                                                                                                                                                                                                                                                                                                                                                                                                                                                                                                                                                                                                                                                                                                                                                                                                     | MBLM02P05         | No. 4 Mirror Replacement Key               |  |  |
| MBLM05P05 M5 Mini 5mm  MBLM05P03 M5 Mini 3mm  MBLM05P20 Head Mirror Replacement Key  MBLM06P01-R98A-BC R98A Photo Mirror for Buccal Side  MBLM06P01-R75A-BC R75A Photo Mirror for Buccal Side  MBLM06P01-R98A-LG R98A Photo Mirror for Lingual Side  MBLM06P01-R75A-LG R75A Photo Mirror for Lingual Side  MBLM06P01-R98A-S R98APhoto Mirror for Occlusal Side (Small)  MBLM06P01-R75A-S R75APhoto Mirror for Occlusal Side (Small)  MBLM06P01-R98A-M R98A Photo Mirror for Occlusal Side (Medium)  MBLM06P01-R75A-M R75A Photo Mirror for Occlusal Side (Medium)  MBLM06P01-R98A-L R98A Photo Mirror for Occlusal Side (Large)  MBLM06P01-R75A-L R75A Photo Mirror for Occlusal Side (Large)  MBLM06P01-R75A-L S9A Photo Mirror for Occlusal Side (Large)  MBLM06P01-R75A-L S9A Photo Mirror for Occlusal Side (Large)  MBLM06P01-R75A-L S0A Photo Mirror for Occlusal Side (Large)                  | MBLM05P15         | M5 Mini 15mm                               |  |  |
| MBLM05P03 Head Mirror Replacement Key  MBLM06P01-R98A-BC R98A Photo Mirror for Buccal Side  MBLM06P01-R75A-BC R75A Photo Mirror for Buccal Side  MBLM06P01-R98A-LG R98A Photo Mirror for Lingual Side  MBLM06P01-R75A-LG R75A Photo Mirror for Lingual Side  MBLM06P01-R75A-LG R75A Photo Mirror for Lingual Side  MBLM06P01-R98A-S R98APhoto Mirror for Occlusal Side (Small)  MBLM06P01-R75A-S R75APhoto Mirror for Occlusal Side (Small)  MBLM06P01-R98A-M R98A Photo Mirror for Occlusal Side  (Medium)  MBLM06P01-R75A-M R75A Photo Mirror for Occlusal Side  (Medium)  MBLM06P01-R98A-L R98A Photo Mirror for Occlusal Side  (Large)  MBLM06P01-R75A-L R75A Photo Mirror for Occlusal Side  (Large)  MBLM06P04 Photo Mirror Holder  MBLM07P M7 Eva (3D HVE Suction Mirror)  MBLM07P11 Suction Tube Set  MBLM07P12 No. 7 Mirror Replacement Key                                                                                                                                                                                                                                                                                                                                                                                                                                                                                                                                                                                                                                                                                                                                                                                                                                                                                                                                                                                                                                                                                                                                                                                                                                                         | MBLM05P10         | M5 Mini 10mm                               |  |  |
| MBLM05P20 Head Mirror Replacement Key MBLM06P01-R98A-BC R98A Photo Mirror for Buccal Side MBLM06P01-R75A-BC R75A Photo Mirror for Buccal Side MBLM06P01-R98A-LG R98A Photo Mirror for Lingual Side MBLM06P01-R75A-LG R75A Photo Mirror for Lingual Side MBLM06P01-R98A-S R98APhoto Mirror for Occlusal Side (Small) MBLM06P01-R75A-S R75APhoto Mirror for Occlusal Side (Small) MBLM06P01-R98A-M R98A Photo Mirror for Occlusal Side (Medium) MBLM06P01-R75A-M R75A Photo Mirror for Occlusal Side (Medium) MBLM06P01-R98A-L R98A Photo Mirror for Occlusal Side (Large) MBLM06P01-R75A-L R75A Photo Mirror for Occlusal Side (Large) MBLM06P04 Photo Mirror Holder MBLM07P M7 Eva (3D HVE Suction Mirror) MBLM07P11 Suction Tube Set MBLM07P12 No. 7 Mirror Replacement Key                                                                                                                                                                                                                                                                                                                                                                                                                                                                                                                                                                                                                                                                                                                                                                                                                                                                                                                                                                                                                                                                                                                                                                                                                                                                                                                                 | MBLM05P05         | M5 Mini 5mm                                |  |  |
| MBLM06P01-R98A-BC R98A Photo Mirror for Buccal Side MBLM06P01-R75A-BC R75A Photo Mirror for Buccal Side MBLM06P01-R98A-LG R98A Photo Mirror for Lingual Side MBLM06P01-R75A-LG R75A Photo Mirror for Lingual Side MBLM06P01-R98A-S R98APhoto Mirror for Occlusal Side (Small) MBLM06P01-R75A-S R75APhoto Mirror for Occlusal Side (Small) MBLM06P01-R98A-M R98A Photo Mirror for Occlusal Side (Medium) MBLM06P01-R75A-M R75A Photo Mirror for Occlusal Side (Medium) MBLM06P01-R98A-L R98A Photo Mirror for Occlusal Side (Large) MBLM06P01-R75A-L R75A Photo Mirror for Occlusal Side (Large) MBLM06P04 Photo Mirror Holder MBLM07P M7 Eva (3D HVE Suction Mirror) MBLM07P11 Suction Tube Set MBLM07P12 No. 7 Mirror Replacement Key                                                                                                                                                                                                                                                                                                                                                                                                                                                                                                                                                                                                                                                                                                                                                                                                                                                                                                                                                                                                                                                                                                                                                                                                                                                                                                                                                                       | MBLM05P03         | M5 Mini 3mm                                |  |  |
| MBLM06P01-R75A-BC R75A Photo Mirror for Buccal Side MBLM06P01-R98A-LG R98A Photo Mirror for Lingual Side MBLM06P01-R75A-LG R75A Photo Mirror for Lingual Side MBLM06P01-R98A-S R98APhoto Mirror for Occlusal Side (Small) MBLM06P01-R75A-S R75APhoto Mirror for Occlusal Side (Small) MBLM06P01-R98A-M R98A Photo Mirror for Occlusal Side (Medium) MBLM06P01-R75A-M R75A Photo Mirror for Occlusal Side (Medium) MBLM06P01-R98A-L R98A Photo Mirror for Occlusal Side (Large) MBLM06P01-R75A-L R75A Photo Mirror for Occlusal Side (Large) MBLM06P04 Photo Mirror for Occlusal Side (Large) MBLM07P M7 Eva (3D HVE Suction Mirror) MBLM07P11 Suction Tube Set MBLM07P12 No. 7 Mirror Replacement Key                                                                                                                                                                                                                                                                                                                                                                                                                                                                                                                                                                                                                                                                                                                                                                                                                                                                                                                                                                                                                                                                                                                                                                                                                                                                                                                                                                                                        | MBLM05P20         | Head Mirror Replacement Key                |  |  |
| MBLM06P01-R98A-LG R98A Photo Mirror for Lingual Side MBLM06P01-R75A-LG R75A Photo Mirror for Lingual Side MBLM06P01-R98A-S R98APhoto Mirror for Occlusal Side (Small) MBLM06P01-R75A-S R75APhoto Mirror for Occlusal Side (Small) MBLM06P01-R98A-M R98A Photo Mirror for Occlusal Side (Medium) MBLM06P01-R75A-M R75A Photo Mirror for Occlusal Side (Medium) MBLM06P01-R98A-L R98A Photo Mirror for Occlusal Side (Large) MBLM06P01-R75A-L R75A Photo Mirror for Occlusal Side (Large) MBLM06P04 Photo Mirror Holder MBLM07P M7 Eva (3D HVE Suction Mirror) MBLM07P11 Suction Tube Set MBLM07P12 No. 7 Mirror Replacement Key                                                                                                                                                                                                                                                                                                                                                                                                                                                                                                                                                                                                                                                                                                                                                                                                                                                                                                                                                                                                                                                                                                                                                                                                                                                                                                                                                                                                                                                                               | MBLM06P01-R98A-BC |                                            |  |  |
| MBLM06P01-R75A-LG R75A Photo Mirror for Lingual Side MBLM06P01-R98A-S R98APhoto Mirror for Occlusal Side (Small) MBLM06P01-R75A-S R75APhoto Mirror for Occlusal Side (Small) MBLM06P01-R98A-M R98A Photo Mirror for Occlusal Side (Medium) MBLM06P01-R75A-M R75A Photo Mirror for Occlusal Side (Medium) MBLM06P01-R98A-L R98A Photo Mirror for Occlusal Side (Large) MBLM06P01-R75A-L R75A Photo Mirror for Occlusal Side (Large) MBLM06P04 Photo Mirror Holder MBLM07P M7 Eva (3D HVE Suction Mirror) MBLM07P11 Suction Tube Set MBLM07P12 No. 7 Mirror Replacement Key                                                                                                                                                                                                                                                                                                                                                                                                                                                                                                                                                                                                                                                                                                                                                                                                                                                                                                                                                                                                                                                                                                                                                                                                                                                                                                                                                                                                                                                                                                                                    | MBLM06P01-R75A-BC | R75A Photo Mirror for Buccal Side          |  |  |
| MBLM06P01-R98A-S R98APhoto Mirror for Occlusal Side (Small) MBLM06P01-R75A-S R75APhoto Mirror for Occlusal Side (Small) MBLM06P01-R98A-M R98A Photo Mirror for Occlusal Side (Medium)  MBLM06P01-R75A-M R75A Photo Mirror for Occlusal Side (Medium)  MBLM06P01-R98A-L R98A Photo Mirror for Occlusal Side (Large)  MBLM06P01-R75A-L R75A Photo Mirror for Occlusal Side (Large)  MBLM06P04 Photo Mirror Holder  MBLM07P M7 Eva (3D HVE Suction Mirror)  MBLM07P11 Suction Tube Set  MBLM07P12 No. 7 Mirror Replacement Key                                                                                                                                                                                                                                                                                                                                                                                                                                                                                                                                                                                                                                                                                                                                                                                                                                                                                                                                                                                                                                                                                                                                                                                                                                                                                                                                                                                                                                                                                                                                                                                  | MBLM06P01-R98A-LG | R98A Photo Mirror for Lingual Side         |  |  |
| MBLM06P01-R75A-S R75APhoto Mirror for Occlusal Side (Small)  R98A Photo Mirror for Occlusal Side (Medium)  MBLM06P01-R75A-M R75A Photo Mirror for Occlusal Side (Medium)  MBLM06P01-R98A-L R98A Photo Mirror for Occlusal Side (Large)  MBLM06P01-R75A-L R75A Photo Mirror for Occlusal Side (Large)  MBLM06P04 Photo Mirror Holder  MBLM07P M7 Eva (3D HVE Suction Mirror)  MBLM07P11 Suction Tube Set  MBLM07P12 No. 7 Mirror Replacement Key                                                                                                                                                                                                                                                                                                                                                                                                                                                                                                                                                                                                                                                                                                                                                                                                                                                                                                                                                                                                                                                                                                                                                                                                                                                                                                                                                                                                                                                                                                                                                                                                                                                              | MBLM06P01-R75A-LG |                                            |  |  |
| MBLM06P01-R98A-M R98A Photo Mirror for Occlusal Side (Medium) R75A Photo Mirror for Occlusal Side (Medium) MBLM06P01-R98A-L R98A Photo Mirror for Occlusal Side (Large) R75A Photo Mirror for Occlusal Side (Large) MBLM06P01-R75A-L R75A Photo Mirror for Occlusal Side (Large) MBLM06P04 Photo Mirror Holder MBLM07P M7 Eva (3D HVE Suction Mirror) MBLM07P11 Suction Tube Set MBLM07P12 No. 7 Mirror Replacement Key                                                                                                                                                                                                                                                                                                                                                                                                                                                                                                                                                                                                                                                                                                                                                                                                                                                                                                                                                                                                                                                                                                                                                                                                                                                                                                                                                                                                                                                                                                                                                                                                                                                                                      | MBLM06P01-R98A-S  |                                            |  |  |
| (Medium)  MBLM06P01-R75A-M  R75A Photo Mirror for Occlusal Side (Medium)  MBLM06P01-R98A-L  R98A Photo Mirror for Occlusal Side (Large)  MBLM06P01-R75A-L  R75A Photo Mirror for Occlusal Side (Large)  MBLM06P04  Photo Mirror Holder  MBLM07P  M7 Eva (3D HVE Suction Mirror)  MBLM07P11  Suction Tube Set  MBLM07P12  No. 7 Mirror Replacement Key                                                                                                                                                                                                                                                                                                                                                                                                                                                                                                                                                                                                                                                                                                                                                                                                                                                                                                                                                                                                                                                                                                                                                                                                                                                                                                                                                                                                                                                                                                                                                                                                                                                                                                                                                        | MBLM06P01-R75A-S  | R75APhoto Mirror for Occlusal Side (Small) |  |  |
| MBLM06P01-R75A-M R75A Photo Mirror for Occlusal Side (Medium)  R98A Photo Mirror for Occlusal Side (Large)  MBLM06P01-R75A-L R75A Photo Mirror for Occlusal Side (Large)  MBLM06P04 Photo Mirror Holder  MBLM07P M7 Eva (3D HVE Suction Mirror)  MBLM07P11 Suction Tube Set  MBLM07P12 No. 7 Mirror Replacement Key                                                                                                                                                                                                                                                                                                                                                                                                                                                                                                                                                                                                                                                                                                                                                                                                                                                                                                                                                                                                                                                                                                                                                                                                                                                                                                                                                                                                                                                                                                                                                                                                                                                                                                                                                                                          | MBLM06P01-R98A-M  | R98A Photo Mirror for Occlusal Side        |  |  |
| (Medium)  MBLM06P01-R98A-L  R98A Photo Mirror for Occlusal Side (Large)  MBLM06P01-R75A-L  R75A Photo Mirror for Occlusal Side (Large)  MBLM06P04  Photo Mirror Holder  MBLM07P  M7 Eva (3D HVE Suction Mirror)  MBLM07P11  Suction Tube Set  MBLM07P12  No. 7 Mirror Replacement Key                                                                                                                                                                                                                                                                                                                                                                                                                                                                                                                                                                                                                                                                                                                                                                                                                                                                                                                                                                                                                                                                                                                                                                                                                                                                                                                                                                                                                                                                                                                                                                                                                                                                                                                                                                                                                        |                   | (Medium)                                   |  |  |
| MBLM06P01-R98A-L R98A Photo Mirror for Occlusal Side (Large)  MBLM06P01-R75A-L R75A Photo Mirror for Occlusal Side (Large)  MBLM06P04 Photo Mirror Holder  MBLM07P M7 Eva (3D HVE Suction Mirror)  MBLM07P11 Suction Tube Set  MBLM07P12 No. 7 Mirror Replacement Key                                                                                                                                                                                                                                                                                                                                                                                                                                                                                                                                                                                                                                                                                                                                                                                                                                                                                                                                                                                                                                                                                                                                                                                                                                                                                                                                                                                                                                                                                                                                                                                                                                                                                                                                                                                                                                        | MBLM06P01-R75A-M  | R75A Photo Mirror for Occlusal Side        |  |  |
| (Large)  MBLM06P01-R75A-L R75A Photo Mirror for Occlusal Side (Large)  MBLM06P04 Photo Mirror Holder  MBLM07P M7 Eva (3D HVE Suction Mirror)  MBLM07P11 Suction Tube Set  MBLM07P12 No. 7 Mirror Replacement Key                                                                                                                                                                                                                                                                                                                                                                                                                                                                                                                                                                                                                                                                                                                                                                                                                                                                                                                                                                                                                                                                                                                                                                                                                                                                                                                                                                                                                                                                                                                                                                                                                                                                                                                                                                                                                                                                                             |                   | (Medium)                                   |  |  |
| MBLM06P01-R75A-L R75A Photo Mirror for Occlusal Side (Large)  MBLM06P04 Photo Mirror Holder  MBLM07P M7 Eva (3D HVE Suction Mirror)  MBLM07P11 Suction Tube Set  MBLM07P12 No. 7 Mirror Replacement Key                                                                                                                                                                                                                                                                                                                                                                                                                                                                                                                                                                                                                                                                                                                                                                                                                                                                                                                                                                                                                                                                                                                                                                                                                                                                                                                                                                                                                                                                                                                                                                                                                                                                                                                                                                                                                                                                                                      | MBLM06P01-R98A-L  | R98A Photo Mirror for Occlusal Side        |  |  |
| (Large)  MBLM06P04 Photo Mirror Holder  MBLM07P M7 Eva (3D HVE Suction Mirror)  MBLM07P11 Suction Tube Set  MBLM07P12 No. 7 Mirror Replacement Key                                                                                                                                                                                                                                                                                                                                                                                                                                                                                                                                                                                                                                                                                                                                                                                                                                                                                                                                                                                                                                                                                                                                                                                                                                                                                                                                                                                                                                                                                                                                                                                                                                                                                                                                                                                                                                                                                                                                                           |                   | (Large)                                    |  |  |
| MBLM06P04 Photo Mirror Holder  MBLM07P M7 Eva (3D HVE Suction Mirror)  MBLM07P11 Suction Tube Set  MBLM07P12 No. 7 Mirror Replacement Key                                                                                                                                                                                                                                                                                                                                                                                                                                                                                                                                                                                                                                                                                                                                                                                                                                                                                                                                                                                                                                                                                                                                                                                                                                                                                                                                                                                                                                                                                                                                                                                                                                                                                                                                                                                                                                                                                                                                                                    | MBLM06P01-R75A-L  | R75A Photo Mirror for Occlusal Side        |  |  |
| MBLM07P M7 Eva (3D HVE Suction Mirror) MBLM07P11 Suction Tube Set MBLM07P12 No. 7 Mirror Replacement Key                                                                                                                                                                                                                                                                                                                                                                                                                                                                                                                                                                                                                                                                                                                                                                                                                                                                                                                                                                                                                                                                                                                                                                                                                                                                                                                                                                                                                                                                                                                                                                                                                                                                                                                                                                                                                                                                                                                                                                                                     |                   | (Large)                                    |  |  |
| MBLM07P11 Suction Tube Set  MBLM07P12 No. 7 Mirror Replacement Key                                                                                                                                                                                                                                                                                                                                                                                                                                                                                                                                                                                                                                                                                                                                                                                                                                                                                                                                                                                                                                                                                                                                                                                                                                                                                                                                                                                                                                                                                                                                                                                                                                                                                                                                                                                                                                                                                                                                                                                                                                           | MBLM06P04         | Photo Mirror Holder                        |  |  |
| MBLM07P12 No. 7 Mirror Replacement Key                                                                                                                                                                                                                                                                                                                                                                                                                                                                                                                                                                                                                                                                                                                                                                                                                                                                                                                                                                                                                                                                                                                                                                                                                                                                                                                                                                                                                                                                                                                                                                                                                                                                                                                                                                                                                                                                                                                                                                                                                                                                       | MBLM07P           | M7 Eva (3D HVE Suction Mirror)             |  |  |
| , ,                                                                                                                                                                                                                                                                                                                                                                                                                                                                                                                                                                                                                                                                                                                                                                                                                                                                                                                                                                                                                                                                                                                                                                                                                                                                                                                                                                                                                                                                                                                                                                                                                                                                                                                                                                                                                                                                                                                                                                                                                                                                                                          | MBLM07P11         | ,                                          |  |  |
|                                                                                                                                                                                                                                                                                                                                                                                                                                                                                                                                                                                                                                                                                                                                                                                                                                                                                                                                                                                                                                                                                                                                                                                                                                                                                                                                                                                                                                                                                                                                                                                                                                                                                                                                                                                                                                                                                                                                                                                                                                                                                                              | MBLM07P12         | No. 7 Mirror Replacement Key               |  |  |
|                                                                                                                                                                                                                                                                                                                                                                                                                                                                                                                                                                                                                                                                                                                                                                                                                                                                                                                                                                                                                                                                                                                                                                                                                                                                                                                                                                                                                                                                                                                                                                                                                                                                                                                                                                                                                                                                                                                                                                                                                                                                                                              | STM-09            | Mirror Protective Cover                    |  |  |