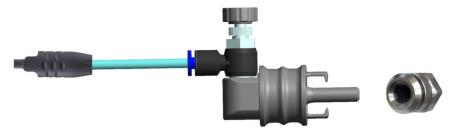

#### **Model Number**

| MBLM01    | M1 Bright (LED Dental Mirror)             |  |
|-----------|-------------------------------------------|--|
| MBLM01P01 | M1 Dental Mirror Housing                  |  |
| MBLM01P21 | White Light Source Module                 |  |
| MBLM01P06 | M1 Tail Cap                               |  |
| MBLM02    | M2 Rainbow (Dental Mirror with Endo       |  |
|           | Gauge)                                    |  |
| MBLM03    | M3 Breeze (AirClean Dental Mirror)        |  |
|           | AirClean Accessory Pack for 3 Way Syringe |  |
| MBLM03P05 | (3-Way Adapter with 1.8m tube, Air        |  |

| MBLM03P01 3-Way Adapter  MBLM03P03 Air Pressure Regulator for 3-Way  MBLM03P04 Holder  ACM-15 Double-sided Tape 2cm x 5cm  MBLM03P06 Dental Unit Adapter  AirClean Accessory Pack for Dental Unit  (Dental Unit Adapter with 2.5m tube, Holder, and Double-sided Tape)  MBLM01P30 R75 Anti-Fog Mirror  MBLM01P31 R75 Hydrophobic Mirror  MBLM01P25 R98 Anti-Fog Mirror  MBLM01P26 R98 Hydrophobic Mirror  MBLM02P05 No. 4 Mirror Replacement Key  MBLM05P15 M5 Mini 15mm  MBLM05P10 M5 Mini 10mm  MBLM05P03 M5 Mini 3mm  MBLM05P03 M5 Mini 3mm  MBLM06P01-R98A-BC R98A Photo Mirror for Buccal Side  MBLM06P01-R75A-BC R75A Photo Mirror for Lingual Side  MBLM06P01-R98A-LG R98A Photo Mirror for Coclusal Side (Small)  MBLM06P01-R98A-M R98A Photo Mirror for Occlusal Side (Small)  MBLM06P01-R75A-S R75A Photo Mirror for Occlusal Side (Medium)  MBLM06P01-R98A-L R98A Photo Mirror for Occlusal Side (Large)  MBLM06P01-R75A-L R98A Photo Mirror for Occlusal Side (Large)                              |                   | Duccessus Decisional Helden and            |  |  |
|--------------------------------------------------------------------------------------------------------------------------------------------------------------------------------------------------------------------------------------------------------------------------------------------------------------------------------------------------------------------------------------------------------------------------------------------------------------------------------------------------------------------------------------------------------------------------------------------------------------------------------------------------------------------------------------------------------------------------------------------------------------------------------------------------------------------------------------------------------------------------------------------------------------------------------------------------------------------------------------------------------------------------------------------------------------------------------------------------------------------------------------------------------------------------------------------------------------------------------------------------------------------------------------------------------------------------------------------------------------------------------------------------------------------------------------------------------------------------------------------------------------------------------------------------------------------------------------------------------------------------------------------------------------------------------------------------------------------------------------------------------------------------------------------------------------------------------------------------------------------------------------------------------------------------------------------------------------------------------------------------------------------------------------------------------------------------------------------------------------|-------------------|--------------------------------------------|--|--|
| MBLM03P01 3-Way Adapter  MBLM03P03 Air Pressure Regulator for 3-Way  MBLM03P04 Holder  ACM-15 Double-sided Tape 2cm x 5cm  MBLM03P06 Dental Unit Adapter  AirClean Accessory Pack for Dental Unit (Dental Unit Adapter with 2.5m tube, Holder, and Double-sided Tape)  MBLM01P30 R75 Anti-Fog Mirror  MBLM01P31 R75 Hydrophobic Mirror  MBLM01P25 R98 Anti-Fog Mirror  MBLM01P26 R98 Hydrophobic Mirror  MBLM01P26 R98 Hydrophobic Mirror  MBLM02P05 No. 4 Mirror Replacement Key  MBLM05P10 M5 Mini 15mm  MBLM05P10 M5 Mini 10mm  MBLM05P03 M5 Mini 3mm  MBLM05P03 M5 Mini 3mm  MBLM05P04 Head Mirror Replacement Key  MBLM06P01-R98A-BC R98A Photo Mirror for Buccal Side  MBLM06P01-R95A-LG R75A Photo Mirror for Lingual Side  MBLM06P01-R95A-LG R75A Photo Mirror for Coclusal Side (Small)  MBLM06P01-R98A-S R98A Photo Mirror for Occlusal Side (Small)  MBLM06P01-R98A-A R98A Photo Mirror for Occlusal Side (Medium)  MBLM06P01-R98A-L R98A Photo Mirror for Occlusal Side (Medium)  MBLM06P01-R98A-L R98A Photo Mirror for Occlusal Side (Large)  MBLM06P01-R75A-L R75A Photo Mirror for Occlusal Side (Large)                   |                   | Pressure Regulator, Holder, and            |  |  |
| MBLM03P03 Air Pressure Regulator for 3-Way MBLM03P04 Holder  ACM-15 Double-sided Tape 2cm x 5cm  MBLM03P06 Dental Unit Adapter  AirClean Accessory Pack for Dental Unit (Dental Unit Adapter with 2.5m tube, Holder, and Double-sided Tape)  MBLM01P30 R75 Anti-Fog Mirror  MBLM01P31 R75 Hydrophobic Mirror  MBLM01P25 R98 Anti-Fog Mirror  MBLM01P26 R98 Hydrophobic Mirror  MBLM02P05 No. 4 Mirror Replacement Key  MBLM05P15 M5 Mini 15mm  MBLM05P10 M5 Mini 10mm  MBLM05P03 M5 Mini 3mm  MBLM05P03 M5 Mini 3mm  MBLM05P01 Head Mirror Replacement Key  MBLM06P01-R98A-BC R98A Photo Mirror for Buccal Side  MBLM06P01-R75A-BC R75A Photo Mirror for Buccal Side  MBLM06P01-R98A-LG R98A Photo Mirror for Lingual Side  MBLM06P01-R98A-S R98A Photo Mirror for Cclusal Side (Small)  MBLM06P01-R98A-M R98A Photo Mirror for Occlusal Side (Small)  MBLM06P01-R98A-M R98A Photo Mirror for Occlusal Side (Small)  MBLM06P01-R75A-BC R75A Photo Mirror for Occlusal Side (Large)  MBLM06P01-R98A-L R98A Photo Mirror for Occlusal Side (Large)  MBLM06P01-R75A-L R75A Photo Mirror for Occlusal Side (Large)                                                                                           | NADI NAO2DO4      | +                                          |  |  |
| MBLM03P04 Holder  ACM-15 Double-sided Tape 2cm x 5cm  MBLM03P06 Dental Unit Adapter  AirClean Accessory Pack for Dental Unit (Dental Unit Adapter with 2.5m tube, Holder, and Double-sided Tape)  MBLM01P30 R75 Anti-Fog Mirror  MBLM01P31 R75 Hydrophobic Mirror  MBLM01P25 R98 Anti-Fog Mirror  MBLM01P26 R98 Hydrophobic Mirror  MBLM01P26 R98 Hydrophobic Mirror  MBLM02P05 No. 4 Mirror Replacement Key  MBLM05P15 M5 Mini 15mm  MBLM05P10 M5 Mini 10mm  MBLM05P03 M5 Mini 3mm  MBLM05P03 M5 Mini 3mm  MBLM05P04 Head Mirror Replacement Key  MBLM06P01-R98A-BC R98A Photo Mirror for Buccal Side  MBLM06P01-R98A-BC R98A Photo Mirror for Buccal Side  MBLM06P01-R98A-LG R98A Photo Mirror for Coclusal Side  MBLM06P01-R98A-S R98A Photo Mirror for Coclusal Side (Small)  MBLM06P01-R98A-M R98A Photo Mirror for Occlusal Side (Small)  MBLM06P01-R98A-L R98A Photo Mirror for Occlusal Side (Small)  MBLM06P01-R98A-L R98A Photo Mirror for Occlusal Side (Large)  MBLM06P01-R75A-L R75A Photo Mirror for Occlusal Side (Large)                                     |                   |                                            |  |  |
| ACM-15 Double-sided Tape 2cm x 5cm  MBLM03P06 Dental Unit Adapter  AirClean Accessory Pack for Dental Unit (Dental Unit Adapter with 2.5m tube, Holder, and Double-sided Tape)  MBLM01P30 R75 Anti-Fog Mirror  MBLM01P31 R75 Hydrophobic Mirror  MBLM01P25 R98 Anti-Fog Mirror  MBLM01P26 R98 Hydrophobic Mirror  MBLM02P05 No. 4 Mirror Replacement Key MBLM05P15 M5 Mini 15mm  MBLM05P10 M5 Mini 10mm  MBLM05P03 M5 Mini 3mm  MBLM05P03 M5 Mini 3mm  MBLM05P20 Head Mirror Replacement Key  MBLM06P01-R98A-BC R98A Photo Mirror for Buccal Side MBLM06P01-R75A-BC R75A Photo Mirror for Buccal Side  MBLM06P01-R98A-LG R98A Photo Mirror for Coclusal Side MBLM06P01-R98A-S R98APhoto Mirror for Occlusal Side (Small)  MBLM06P01-R98A-M R98A Photo Mirror for Occlusal Side (Medium)  MBLM06P01-R98A-L R98A Photo Mirror for Occlusal Side (Medium)  MBLM06P01-R98A-L R98A Photo Mirror for Occlusal Side (Large)  MBLM06P01-R75A-L R75A Photo Mirror Holder  MBLM06P01-R98A-L R98A Photo Mirror Holder  MBLM07P M7 Eva (3D HVE Suction Mirror)  MBLM07P11 Suction Tube Set  MBLM07P12 No. 7 Mirror Replacement Key                                                                                                                                                                                                                                                                                                                                           |                   |                                            |  |  |
| MBLM03P06 Dental Unit Adapter  AirClean Accessory Pack for Dental Unit (Dental Unit Adapter with 2.5m tube, Holder, and Double-sided Tape)  MBLM01P30 R75 Anti-Fog Mirror  MBLM01P31 R75 Hydrophobic Mirror  MBLM01P25 R98 Anti-Fog Mirror  MBLM01P26 R98 Hydrophobic Mirror  MBLM02P05 No. 4 Mirror Replacement Key  MBLM05P15 M5 Mini 15mm  MBLM05P10 M5 Mini 10mm  MBLM05P05 M5 Mini 3mm  MBLM05P03 M5 Mini 3mm  MBLM05P04 Head Mirror Replacement Key  MBLM06P01-R98A-BC R98A Photo Mirror for Buccal Side  MBLM06P01-R75A-BC R75A Photo Mirror for Buccal Side  MBLM06P01-R98A-LG R98A Photo Mirror for Lingual Side  MBLM06P01-R98A-S R98APhoto Mirror for Occlusal Side (Small)  MBLM06P01-R98A-M R98A Photo Mirror for Occlusal Side (Small)  MBLM06P01-R98A-M R98A Photo Mirror for Occlusal Side (Medium)  MBLM06P01-R75A-M R75A Photo Mirror for Occlusal Side (Medium)  MBLM06P01-R98A-L R98A Photo Mirror for Occlusal Side (Large)  MBLM06P01-R75A-L R75A Photo Mirror for Occlusal Side (Large) |                   |                                            |  |  |
| AirClean Accessory Pack for Dental Unit (Dental Unit Adapter with 2.5m tube, Holder, and Double-sided Tape)  MBLM01P30 R75 Anti-Fog Mirror  MBLM01P31 R75 Hydrophobic Mirror  MBLM01P25 R98 Anti-Fog Mirror  MBLM02P05 No. 4 Mirror Replacement Key  MBLM05P15 M5 Mini 15mm  MBLM05P10 M5 Mini 10mm  MBLM05P05 M5 Mini 3mm  MBLM05P03 M5 Mini 3mm  MBLM05P04 MBLM06P01-R98A-BC R98A Photo Mirror for Buccal Side MBLM06P01-R75A-BC R75A Photo Mirror for Lingual Side MBLM06P01-R75A-LG R75A Photo Mirror for Occlusal Side (Small) MBLM06P01-R75A-S R75A Photo Mirror for Occlusal Side (Small) MBLM06P01-R75A-B R75A Photo Mirror for Occlusal Side (Medium)  MBLM06P01-R75A-M R75A Photo Mirror for Occlusal Side (Medium)  MBLM06P01-R75A-L R75A Photo Mirror for Occlusal Side (Large)                                                                                        |                   | -                                          |  |  |
| MBLM03P07 (Dental Unit Adapter with 2.5m tube, Holder, and Double-sided Tape)  MBLM01P30 R75 Anti-Fog Mirror  MBLM01P31 R75 Hydrophobic Mirror  MBLM01P25 R98 Anti-Fog Mirror  MBLM01P26 R98 Hydrophobic Mirror  MBLM02P05 No. 4 Mirror Replacement Key  MBLM05P15 M5 Mini 15mm  MBLM05P10 M5 Mini 10mm  MBLM05P03 M5 Mini 3mm  MBLM05P03 M5 Mini 3mm  MBLM05P20 Head Mirror Replacement Key  MBLM06P01-R98A-BC R75A Photo Mirror for Buccal Side  MBLM06P01-R75A-BC R75A Photo Mirror for Lingual Side  MBLM06P01-R98A-LG R75A Photo Mirror for Lingual Side  MBLM06P01-R98A-S R98A Photo Mirror for Cuclusal Side (Small)  MBLM06P01-R75A-S R75A Photo Mirror for Occlusal Side (Small)  MBLM06P01-R98A-M R98A Photo Mirror for Occlusal Side (Small)  MBLM06P01-R98A-M R75A Photo Mirror for Occlusal Side (Medium)  MBLM06P01-R75A-M R75A Photo Mirror for Occlusal Side (Medium)  MBLM06P01-R98A-L R98A Photo Mirror for Occlusal Side (Large)  MBLM06P01-R75A-L R75A Photo Mirror for Occlusal Side (Large)                                                            | MBLM03P06         | -                                          |  |  |
| MBLM01P30 R75 Anti-Fog Mirror  MBLM01P31 R75 Hydrophobic Mirror  MBLM01P25 R98 Anti-Fog Mirror  MBLM01P26 R98 Hydrophobic Mirror  MBLM02P05 No. 4 Mirror Replacement Key  MBLM05P15 M5 Mini 15mm  MBLM05P10 M5 Mini 10mm  MBLM05P03 M5 Mini 3mm  MBLM05P20 Head Mirror Replacement Key  MBLM06P01-R98A-BC R98A Photo Mirror for Buccal Side  MBLM06P01-R98A-LG R98A Photo Mirror for Lingual Side  MBLM06P01-R75A-LG R75A Photo Mirror for Lingual Side  MBLM06P01-R98A-S R98A Photo Mirror for Cclusal Side (Small)  MBLM06P01-R98A-M R98A Photo Mirror for Occlusal Side (Small)  MBLM06P01-R98A-M R98A Photo Mirror for Occlusal Side (Small)  MBLM06P01-R98A-M R98A Photo Mirror for Occlusal Side (Medium)  MBLM06P01-R75A-L R75A Photo Mirror for Occlusal Side (Large)  MBLM06P01-R75A-L R75A Photo Mirror for Occlusal Side (Large)  MBLM06P01-R98A-L R98A Photo Mirror for Occlusal Side (Large)  MBLM06P01-R75A-L R75A Photo Mirror for Occlusal Side (Large)                                                                                                                                                                                                                                                                                                                                                              |                   | -                                          |  |  |
| MBLM01P30 R75 Anti-Fog Mirror  MBLM01P31 R75 Hydrophobic Mirror  MBLM01P25 R98 Anti-Fog Mirror  MBLM01P26 R98 Hydrophobic Mirror  MBLM02P05 No. 4 Mirror Replacement Key  MBLM05P15 M5 Mini 15mm  MBLM05P10 M5 Mini 10mm  MBLM05P03 M5 Mini 3mm  MBLM05P20 Head Mirror Replacement Key  MBLM06P01-R98A-BC R98A Photo Mirror for Buccal Side  MBLM06P01-R75A-BC R75A Photo Mirror for Lingual Side  MBLM06P01-R75A-LG R75A Photo Mirror for Lingual Side  MBLM06P01-R75A-LG R75A Photo Mirror for Cclusal Side (Small)  MBLM06P01-R75A-S R75APhoto Mirror for Occlusal Side (Small)  MBLM06P01-R98A-M R98A Photo Mirror for Occlusal Side (Small)  MBLM06P01-R75A-M R75A Photo Mirror for Occlusal Side (Medium)  MBLM06P01-R75A-L R75A Photo Mirror for Occlusal Side (Medium)  MBLM06P01-R75A-M R75A Photo Mirror for Occlusal Side (Large)  MBLM06P01-R75A-L R75A Photo Mirror for Occlusal Side (Large)                                                                                                                                                                                                                                                                                                                                                             | MBLM03P07         | (Dental Unit Adapter with 2.5m tube,       |  |  |
| MBLM01P31 R75 Hydrophobic Mirror  MBLM01P25 R98 Anti-Fog Mirror  MBLM01P26 R98 Hydrophobic Mirror  MBLM02P05 No. 4 Mirror Replacement Key  MBLM05P15 M5 Mini 15mm  MBLM05P10 M5 Mini 10mm  MBLM05P05 M5 Mini 3mm  MBLM05P03 M5 Mini 3mm  MBLM05P20 Head Mirror Replacement Key  MBLM06P01-R98A-BC R98A Photo Mirror for Buccal Side  MBLM06P01-R75A-BC R75A Photo Mirror for Lingual Side  MBLM06P01-R98A-LG R98A Photo Mirror for Lingual Side  MBLM06P01-R98A-S R98APhoto Mirror for Lingual Side  MBLM06P01-R98A-S R98APhoto Mirror for Occlusal Side (Small)  MBLM06P01-R98A-M R98A Photo Mirror for Occlusal Side (Small)  MBLM06P01-R98A-M R98A Photo Mirror for Occlusal Side (Medium)  MBLM06P01-R98A-L R98A Photo Mirror for Occlusal Side (Medium)  MBLM06P01-R98A-L R98A Photo Mirror for Occlusal Side (Large)  MBLM06P01-R75A-L R98A Photo Mirror for Occlusal Side (Large)                                                                                                                                                                                                                                                   |                   | Holder, and Double-sided Tape)             |  |  |
| MBLM01P25 R98 Anti-Fog Mirror  MBLM02P05 No. 4 Mirror Replacement Key  MBLM05P15 M5 Mini 15mm  MBLM05P10 M5 Mini 10mm  MBLM05P03 M5 Mini 3mm  MBLM05P20 Head Mirror Replacement Key  MBLM06P01-R98A-BC R98A Photo Mirror for Buccal Side  MBLM06P01-R75A-BC R75A Photo Mirror for Lingual Side  MBLM06P01-R75A-LG R75A Photo Mirror for Lingual Side  MBLM06P01-R75A-LG R75A Photo Mirror for Occlusal Side (Small)  MBLM06P01-R98A-S R98A Photo Mirror for Occlusal Side (Small)  MBLM06P01-R98A-M R98A Photo Mirror for Occlusal Side (Small)  MBLM06P01-R75A-M R98A Photo Mirror for Occlusal Side (Medium)  MBLM06P01-R75A-L R75A Photo Mirror for Occlusal Side (Medium)  MBLM06P01-R75A-L R75A Photo Mirror for Occlusal Side (Medium)  MBLM06P01-R75A-L R75A Photo Mirror for Occlusal Side (Large)                                                                                                                                                                                                                                                                                                                                                                                               | MBLM01P30         | R75 Anti-Fog Mirror                        |  |  |
| MBLM01P26 R98 Hydrophobic Mirror MBLM02P05 No. 4 Mirror Replacement Key MBLM05P15 M5 Mini 15mm MBLM05P10 M5 Mini 10mm MBLM05P05 M5 Mini 3mm MBLM05P03 M5 Mini 3mm MBLM05P20 Head Mirror Replacement Key MBLM06P01-R98A-BC R98A Photo Mirror for Buccal Side MBLM06P01-R75A-BC R75A Photo Mirror for Lingual Side MBLM06P01-R75A-LG R75A Photo Mirror for Lingual Side MBLM06P01-R75A-LG R75A Photo Mirror for Occlusal Side (Small) MBLM06P01-R98A-S R98APhoto Mirror for Occlusal Side (Small) MBLM06P01-R75A-S R75APhoto Mirror for Occlusal Side (Small) MBLM06P01-R98A-M R98A Photo Mirror for Occlusal Side (Medium) MBLM06P01-R75A-M R75A Photo Mirror for Occlusal Side (Medium) MBLM06P01-R75A-L R98A Photo Mirror for Occlusal Side (Large) MBLM06P01-R75A-L R75A Photo Mirror for Occlusal Side (Large) MBLM06P04 Photo Mirror Holder MBLM07P M7 Eva (3D HVE Suction Mirror) MBLM07P11 Suction Tube Set MBLM07P12 No. 7 Mirror Replacement Key                                                                                                                                                                                                                                                                                                                                                                                                                                                                                                                                                                                                                                                                                                                                                                                                                                                                                                                                                                                                                                                                                                                                                     | MBLM01P31         | R75 Hydrophobic Mirror                     |  |  |
| MBLM05P15 M5 Mini 15mm MBLM05P10 M5 Mini 10mm MBLM05P05 M5 Mini 3mm MBLM05P03 M5 Mini 3mm MBLM05P20 Head Mirror Replacement Key MBLM06P01-R98A-BC R98A Photo Mirror for Buccal Side MBLM06P01-R75A-BC R75A Photo Mirror for Lingual Side MBLM06P01-R75A-LG R75A Photo Mirror for Lingual Side MBLM06P01-R75A-LG R75A Photo Mirror for Ccclusal Side (Small) MBLM06P01-R75A-S R75APhoto Mirror for Occlusal Side (Small) MBLM06P01-R75A-M R98A Photo Mirror for Occlusal Side (Small) MBLM06P01-R75A-M R98A Photo Mirror for Occlusal Side (Medium) MBLM06P01-R75A-L R75A Photo Mirror for Occlusal Side (Medium)  MBLM06P01-R75A-L R75A Photo Mirror for Occlusal Side (Large)  MBLM06P01-R75A-L R75A Photo Mirror for Occlusal Side (Large)  MBLM06P04 Photo Mirror Holder MBLM07P M7 Eva (3D HVE Suction Mirror)  MBLM07P11 Suction Tube Set MBLM07P12 No. 7 Mirror Replacement Key                                                                                                                                                                                                                                                                                                                                                                                                                                                                                                                                                                                                                                                                                                                                                                                                                                                                                                                                                                                                                                                                                                                                                                                                                        | MBLM01P25         | R98 Anti-Fog Mirror                        |  |  |
| MBLM05P15 M5 Mini 15mm MBLM05P05 M5 Mini 10mm MBLM05P03 M5 Mini 3mm MBLM05P20 Head Mirror Replacement Key MBLM06P01-R98A-BC R98A Photo Mirror for Buccal Side MBLM06P01-R98A-LG R98A Photo Mirror for Lingual Side MBLM06P01-R75A-LG R75A Photo Mirror for Lingual Side MBLM06P01-R75A-LG R75A Photo Mirror for Lingual Side MBLM06P01-R98A-S R98APhoto Mirror for Occlusal Side (Small) MBLM06P01-R75A-S R75APhoto Mirror for Occlusal Side (Small) MBLM06P01-R98A-M R98A Photo Mirror for Occlusal Side (Small) MBLM06P01-R75A-M R75A Photo Mirror for Occlusal Side (Medium) MBLM06P01-R98A-L R75A Photo Mirror for Occlusal Side (Medium) MBLM06P01-R75A-L R75A Photo Mirror for Occlusal Side (Large) MBLM06P01-R75A-L R75A Photo Mirror for Occlusal Side (Large) MBLM06P04 Photo Mirror Holder MBLM07P M7 Eva (3D HVE Suction Mirror) MBLM07P11 Suction Tube Set MBLM07P12 No. 7 Mirror Replacement Key                                                                                                                                                                                                                                                                                                                                                                                                                                                                                                                                                                                                                                                                                                                                                                                                                                                                                                                                                                                                                                                                                                                                                                                               | MBLM01P26         | R98 Hydrophobic Mirror                     |  |  |
| MBLM05P10 M5 Mini 10mm MBLM05P03 M5 Mini 3mm MBLM05P20 Head Mirror Replacement Key MBLM06P01-R98A-BC R98A Photo Mirror for Buccal Side MBLM06P01-R75A-BC R75A Photo Mirror for Lingual Side MBLM06P01-R75A-LG R75A Photo Mirror for Lingual Side MBLM06P01-R75A-LG R75A Photo Mirror for Lingual Side MBLM06P01-R75A-LG R75A Photo Mirror for Occlusal Side (Small) MBLM06P01-R75A-S R75APhoto Mirror for Occlusal Side (Small) MBLM06P01-R75A-S R75APhoto Mirror for Occlusal Side (Small) MBLM06P01-R75A-M R75A Photo Mirror for Occlusal Side (Medium) MBLM06P01-R75A-M R75A Photo Mirror for Occlusal Side (Medium) MBLM06P01-R75A-L R98A Photo Mirror for Occlusal Side (Large) MBLM06P01-R75A-L R75A Photo Mirror for Occlusal Side (Large) MBLM06P04 Photo Mirror Holder MBLM07P M7 Eva (3D HVE Suction Mirror) MBLM07P11 Suction Tube Set MBLM07P12 No. 7 Mirror Replacement Key                                                                                                                                                                                                                                                                                                                                                                                                                                                                                                                                                                                                                                                                                                                                                                                                                                                                                                                                                                                                                                                                                                                                                                                                                     | MBLM02P05         | No. 4 Mirror Replacement Key               |  |  |
| MBLM05P05 M5 Mini 5mm  MBLM05P03 M5 Mini 3mm  MBLM05P20 Head Mirror Replacement Key  MBLM06P01-R98A-BC R98A Photo Mirror for Buccal Side  MBLM06P01-R75A-BC R75A Photo Mirror for Buccal Side  MBLM06P01-R98A-LG R98A Photo Mirror for Lingual Side  MBLM06P01-R75A-LG R75A Photo Mirror for Lingual Side  MBLM06P01-R98A-S R98APhoto Mirror for Occlusal Side (Small)  MBLM06P01-R75A-S R75APhoto Mirror for Occlusal Side (Small)  MBLM06P01-R98A-M R98A Photo Mirror for Occlusal Side (Medium)  MBLM06P01-R75A-M R75A Photo Mirror for Occlusal Side (Medium)  MBLM06P01-R98A-L R98A Photo Mirror for Occlusal Side (Large)  MBLM06P01-R75A-L R75A Photo Mirror for Occlusal Side (Large)  MBLM06P01-R75A-L S9A Photo Mirror for Occlusal Side (Large)  MBLM06P01-R75A-L S9A Photo Mirror for Occlusal Side (Large)  MBLM06P01-R75A-L S0A Photo Mirror for Occlusal Side (Large)                  | MBLM05P15         | M5 Mini 15mm                               |  |  |
| MBLM05P03 Head Mirror Replacement Key  MBLM06P01-R98A-BC R98A Photo Mirror for Buccal Side  MBLM06P01-R75A-BC R75A Photo Mirror for Buccal Side  MBLM06P01-R98A-LG R98A Photo Mirror for Lingual Side  MBLM06P01-R75A-LG R75A Photo Mirror for Lingual Side  MBLM06P01-R75A-LG R75A Photo Mirror for Lingual Side  MBLM06P01-R98A-S R98APhoto Mirror for Occlusal Side (Small)  MBLM06P01-R75A-S R75APhoto Mirror for Occlusal Side (Small)  MBLM06P01-R98A-M R98A Photo Mirror for Occlusal Side  (Medium)  MBLM06P01-R75A-M R75A Photo Mirror for Occlusal Side  (Medium)  MBLM06P01-R98A-L R98A Photo Mirror for Occlusal Side  (Large)  MBLM06P01-R75A-L R75A Photo Mirror for Occlusal Side  (Large)  MBLM06P04 Photo Mirror Holder  MBLM07P M7 Eva (3D HVE Suction Mirror)  MBLM07P11 Suction Tube Set  MBLM07P12 No. 7 Mirror Replacement Key                                                                                                                                                                                                                                                                                                                                                                                                                                                                                                                                                                                                                                                                                                                                                                                                                                                                                                                                                                                                                                                                                                                                                                                                                                                         | MBLM05P10         | M5 Mini 10mm                               |  |  |
| MBLM05P20 Head Mirror Replacement Key MBLM06P01-R98A-BC R98A Photo Mirror for Buccal Side MBLM06P01-R75A-BC R75A Photo Mirror for Buccal Side MBLM06P01-R98A-LG R98A Photo Mirror for Lingual Side MBLM06P01-R75A-LG R75A Photo Mirror for Lingual Side MBLM06P01-R98A-S R98APhoto Mirror for Occlusal Side (Small) MBLM06P01-R75A-S R75APhoto Mirror for Occlusal Side (Small) MBLM06P01-R98A-M R98A Photo Mirror for Occlusal Side (Medium) MBLM06P01-R75A-M R75A Photo Mirror for Occlusal Side (Medium) MBLM06P01-R98A-L R98A Photo Mirror for Occlusal Side (Large) MBLM06P01-R75A-L R75A Photo Mirror for Occlusal Side (Large) MBLM06P04 Photo Mirror Holder MBLM07P M7 Eva (3D HVE Suction Mirror) MBLM07P11 Suction Tube Set MBLM07P12 No. 7 Mirror Replacement Key                                                                                                                                                                                                                                                                                                                                                                                                                                                                                                                                                                                                                                                                                                                                                                                                                                                                                                                                                                                                                                                                                                                                                                                                                                                                                                                                 | MBLM05P05         | M5 Mini 5mm                                |  |  |
| MBLM06P01-R98A-BC R98A Photo Mirror for Buccal Side MBLM06P01-R75A-BC R75A Photo Mirror for Buccal Side MBLM06P01-R98A-LG R98A Photo Mirror for Lingual Side MBLM06P01-R75A-LG R75A Photo Mirror for Lingual Side MBLM06P01-R98A-S R98APhoto Mirror for Occlusal Side (Small) MBLM06P01-R75A-S R75APhoto Mirror for Occlusal Side (Small) MBLM06P01-R98A-M R98A Photo Mirror for Occlusal Side (Medium) MBLM06P01-R75A-M R75A Photo Mirror for Occlusal Side (Medium) MBLM06P01-R98A-L R98A Photo Mirror for Occlusal Side (Large) MBLM06P01-R75A-L R75A Photo Mirror for Occlusal Side (Large) MBLM06P04 Photo Mirror Holder MBLM07P M7 Eva (3D HVE Suction Mirror) MBLM07P11 Suction Tube Set MBLM07P12 No. 7 Mirror Replacement Key                                                                                                                                                                                                                                                                                                                                                                                                                                                                                                                                                                                                                                                                                                                                                                                                                                                                                                                                                                                                                                                                                                                                                                                                                                                                                                                                                                       | MBLM05P03         | M5 Mini 3mm                                |  |  |
| MBLM06P01-R75A-BC R75A Photo Mirror for Buccal Side MBLM06P01-R98A-LG R98A Photo Mirror for Lingual Side MBLM06P01-R75A-LG R75A Photo Mirror for Lingual Side MBLM06P01-R98A-S R98APhoto Mirror for Occlusal Side (Small) MBLM06P01-R75A-S R75APhoto Mirror for Occlusal Side (Small) MBLM06P01-R98A-M R98A Photo Mirror for Occlusal Side (Medium) MBLM06P01-R75A-M R75A Photo Mirror for Occlusal Side (Medium) MBLM06P01-R98A-L R98A Photo Mirror for Occlusal Side (Large) MBLM06P01-R75A-L R75A Photo Mirror for Occlusal Side (Large) MBLM06P04 Photo Mirror for Occlusal Side (Large) MBLM07P M7 Eva (3D HVE Suction Mirror) MBLM07P11 Suction Tube Set MBLM07P12 No. 7 Mirror Replacement Key                                                                                                                                                                                                                                                                                                                                                                                                                                                                                                                                                                                                                                                                                                                                                                                                                                                                                                                                                                                                                                                                                                                                                                                                                                                                                                                                                                                                        | MBLM05P20         | Head Mirror Replacement Key                |  |  |
| MBLM06P01-R98A-LG R98A Photo Mirror for Lingual Side MBLM06P01-R75A-LG R75A Photo Mirror for Lingual Side MBLM06P01-R98A-S R98APhoto Mirror for Occlusal Side (Small) MBLM06P01-R75A-S R75APhoto Mirror for Occlusal Side (Small) MBLM06P01-R98A-M R98A Photo Mirror for Occlusal Side (Medium) MBLM06P01-R75A-M R75A Photo Mirror for Occlusal Side (Medium) MBLM06P01-R98A-L R98A Photo Mirror for Occlusal Side (Large) MBLM06P01-R75A-L R75A Photo Mirror for Occlusal Side (Large) MBLM06P04 Photo Mirror Holder MBLM07P M7 Eva (3D HVE Suction Mirror) MBLM07P11 Suction Tube Set MBLM07P12 No. 7 Mirror Replacement Key                                                                                                                                                                                                                                                                                                                                                                                                                                                                                                                                                                                                                                                                                                                                                                                                                                                                                                                                                                                                                                                                                                                                                                                                                                                                                                                                                                                                                                                                               | MBLM06P01-R98A-BC |                                            |  |  |
| MBLM06P01-R75A-LG R75A Photo Mirror for Lingual Side MBLM06P01-R98A-S R98APhoto Mirror for Occlusal Side (Small) MBLM06P01-R75A-S R75APhoto Mirror for Occlusal Side (Small) MBLM06P01-R98A-M R98A Photo Mirror for Occlusal Side (Medium) MBLM06P01-R75A-M R75A Photo Mirror for Occlusal Side (Medium) MBLM06P01-R98A-L R98A Photo Mirror for Occlusal Side (Large) MBLM06P01-R75A-L R75A Photo Mirror for Occlusal Side (Large) MBLM06P04 Photo Mirror Holder MBLM07P M7 Eva (3D HVE Suction Mirror) MBLM07P11 Suction Tube Set MBLM07P12 No. 7 Mirror Replacement Key                                                                                                                                                                                                                                                                                                                                                                                                                                                                                                                                                                                                                                                                                                                                                                                                                                                                                                                                                                                                                                                                                                                                                                                                                                                                                                                                                                                                                                                                                                                                    | MBLM06P01-R75A-BC | R75A Photo Mirror for Buccal Side          |  |  |
| MBLM06P01-R98A-S R98APhoto Mirror for Occlusal Side (Small) MBLM06P01-R75A-S R75APhoto Mirror for Occlusal Side (Small) MBLM06P01-R98A-M R98A Photo Mirror for Occlusal Side (Medium)  MBLM06P01-R75A-M R75A Photo Mirror for Occlusal Side (Medium)  MBLM06P01-R98A-L R98A Photo Mirror for Occlusal Side (Large)  MBLM06P01-R75A-L R75A Photo Mirror for Occlusal Side (Large)  MBLM06P04 Photo Mirror Holder  MBLM07P M7 Eva (3D HVE Suction Mirror)  MBLM07P11 Suction Tube Set  MBLM07P12 No. 7 Mirror Replacement Key                                                                                                                                                                                                                                                                                                                                                                                                                                                                                                                                                                                                                                                                                                                                                                                                                                                                                                                                                                                                                                                                                                                                                                                                                                                                                                                                                                                                                                                                                                                                                                                  | MBLM06P01-R98A-LG | R98A Photo Mirror for Lingual Side         |  |  |
| MBLM06P01-R75A-S R75APhoto Mirror for Occlusal Side (Small)  R98A Photo Mirror for Occlusal Side (Medium)  MBLM06P01-R75A-M R75A Photo Mirror for Occlusal Side (Medium)  MBLM06P01-R98A-L R98A Photo Mirror for Occlusal Side (Large)  MBLM06P01-R75A-L R75A Photo Mirror for Occlusal Side (Large)  MBLM06P04 Photo Mirror Holder  MBLM07P M7 Eva (3D HVE Suction Mirror)  MBLM07P11 Suction Tube Set  MBLM07P12 No. 7 Mirror Replacement Key                                                                                                                                                                                                                                                                                                                                                                                                                                                                                                                                                                                                                                                                                                                                                                                                                                                                                                                                                                                                                                                                                                                                                                                                                                                                                                                                                                                                                                                                                                                                                                                                                                                              | MBLM06P01-R75A-LG |                                            |  |  |
| MBLM06P01-R98A-M R98A Photo Mirror for Occlusal Side (Medium) R75A Photo Mirror for Occlusal Side (Medium) MBLM06P01-R98A-L R98A Photo Mirror for Occlusal Side (Large) R75A Photo Mirror for Occlusal Side (Large) MBLM06P01-R75A-L R75A Photo Mirror for Occlusal Side (Large) MBLM06P04 Photo Mirror Holder MBLM07P M7 Eva (3D HVE Suction Mirror) MBLM07P11 Suction Tube Set MBLM07P12 No. 7 Mirror Replacement Key                                                                                                                                                                                                                                                                                                                                                                                                                                                                                                                                                                                                                                                                                                                                                                                                                                                                                                                                                                                                                                                                                                                                                                                                                                                                                                                                                                                                                                                                                                                                                                                                                                                                                      | MBLM06P01-R98A-S  |                                            |  |  |
| (Medium)  MBLM06P01-R75A-M  R75A Photo Mirror for Occlusal Side (Medium)  MBLM06P01-R98A-L  R98A Photo Mirror for Occlusal Side (Large)  MBLM06P01-R75A-L  R75A Photo Mirror for Occlusal Side (Large)  MBLM06P04  Photo Mirror Holder  MBLM07P  M7 Eva (3D HVE Suction Mirror)  MBLM07P11  Suction Tube Set  MBLM07P12  No. 7 Mirror Replacement Key                                                                                                                                                                                                                                                                                                                                                                                                                                                                                                                                                                                                                                                                                                                                                                                                                                                                                                                                                                                                                                                                                                                                                                                                                                                                                                                                                                                                                                                                                                                                                                                                                                                                                                                                                        | MBLM06P01-R75A-S  | R75APhoto Mirror for Occlusal Side (Small) |  |  |
| MBLM06P01-R75A-M R75A Photo Mirror for Occlusal Side (Medium)  R98A Photo Mirror for Occlusal Side (Large)  MBLM06P01-R75A-L R75A Photo Mirror for Occlusal Side (Large)  MBLM06P04 Photo Mirror Holder  MBLM07P M7 Eva (3D HVE Suction Mirror)  MBLM07P11 Suction Tube Set  MBLM07P12 No. 7 Mirror Replacement Key                                                                                                                                                                                                                                                                                                                                                                                                                                                                                                                                                                                                                                                                                                                                                                                                                                                                                                                                                                                                                                                                                                                                                                                                                                                                                                                                                                                                                                                                                                                                                                                                                                                                                                                                                                                          | MBLM06P01-R98A-M  | R98A Photo Mirror for Occlusal Side        |  |  |
| (Medium)  MBLM06P01-R98A-L  R98A Photo Mirror for Occlusal Side (Large)  MBLM06P01-R75A-L  R75A Photo Mirror for Occlusal Side (Large)  MBLM06P04  Photo Mirror Holder  MBLM07P  M7 Eva (3D HVE Suction Mirror)  MBLM07P11  Suction Tube Set  MBLM07P12  No. 7 Mirror Replacement Key                                                                                                                                                                                                                                                                                                                                                                                                                                                                                                                                                                                                                                                                                                                                                                                                                                                                                                                                                                                                                                                                                                                                                                                                                                                                                                                                                                                                                                                                                                                                                                                                                                                                                                                                                                                                                        |                   | (Medium)                                   |  |  |
| MBLM06P01-R98A-L R98A Photo Mirror for Occlusal Side (Large)  MBLM06P01-R75A-L R75A Photo Mirror for Occlusal Side (Large)  MBLM06P04 Photo Mirror Holder  MBLM07P M7 Eva (3D HVE Suction Mirror)  MBLM07P11 Suction Tube Set  MBLM07P12 No. 7 Mirror Replacement Key                                                                                                                                                                                                                                                                                                                                                                                                                                                                                                                                                                                                                                                                                                                                                                                                                                                                                                                                                                                                                                                                                                                                                                                                                                                                                                                                                                                                                                                                                                                                                                                                                                                                                                                                                                                                                                        | MBLM06P01-R75A-M  | R75A Photo Mirror for Occlusal Side        |  |  |
| (Large)  MBLM06P01-R75A-L R75A Photo Mirror for Occlusal Side (Large)  MBLM06P04 Photo Mirror Holder  MBLM07P M7 Eva (3D HVE Suction Mirror)  MBLM07P11 Suction Tube Set  MBLM07P12 No. 7 Mirror Replacement Key                                                                                                                                                                                                                                                                                                                                                                                                                                                                                                                                                                                                                                                                                                                                                                                                                                                                                                                                                                                                                                                                                                                                                                                                                                                                                                                                                                                                                                                                                                                                                                                                                                                                                                                                                                                                                                                                                             |                   | (Medium)                                   |  |  |
| MBLM06P01-R75A-L R75A Photo Mirror for Occlusal Side (Large)  MBLM06P04 Photo Mirror Holder  MBLM07P M7 Eva (3D HVE Suction Mirror)  MBLM07P11 Suction Tube Set  MBLM07P12 No. 7 Mirror Replacement Key                                                                                                                                                                                                                                                                                                                                                                                                                                                                                                                                                                                                                                                                                                                                                                                                                                                                                                                                                                                                                                                                                                                                                                                                                                                                                                                                                                                                                                                                                                                                                                                                                                                                                                                                                                                                                                                                                                      | MBLM06P01-R98A-L  | R98A Photo Mirror for Occlusal Side        |  |  |
| (Large)  MBLM06P04 Photo Mirror Holder  MBLM07P M7 Eva (3D HVE Suction Mirror)  MBLM07P11 Suction Tube Set  MBLM07P12 No. 7 Mirror Replacement Key                                                                                                                                                                                                                                                                                                                                                                                                                                                                                                                                                                                                                                                                                                                                                                                                                                                                                                                                                                                                                                                                                                                                                                                                                                                                                                                                                                                                                                                                                                                                                                                                                                                                                                                                                                                                                                                                                                                                                           |                   | (Large)                                    |  |  |
| MBLM06P04 Photo Mirror Holder  MBLM07P M7 Eva (3D HVE Suction Mirror)  MBLM07P11 Suction Tube Set  MBLM07P12 No. 7 Mirror Replacement Key                                                                                                                                                                                                                                                                                                                                                                                                                                                                                                                                                                                                                                                                                                                                                                                                                                                                                                                                                                                                                                                                                                                                                                                                                                                                                                                                                                                                                                                                                                                                                                                                                                                                                                                                                                                                                                                                                                                                                                    | MBLM06P01-R75A-L  | R75A Photo Mirror for Occlusal Side        |  |  |
| MBLM07P M7 Eva (3D HVE Suction Mirror) MBLM07P11 Suction Tube Set MBLM07P12 No. 7 Mirror Replacement Key                                                                                                                                                                                                                                                                                                                                                                                                                                                                                                                                                                                                                                                                                                                                                                                                                                                                                                                                                                                                                                                                                                                                                                                                                                                                                                                                                                                                                                                                                                                                                                                                                                                                                                                                                                                                                                                                                                                                                                                                     |                   | (Large)                                    |  |  |
| MBLM07P11 Suction Tube Set  MBLM07P12 No. 7 Mirror Replacement Key                                                                                                                                                                                                                                                                                                                                                                                                                                                                                                                                                                                                                                                                                                                                                                                                                                                                                                                                                                                                                                                                                                                                                                                                                                                                                                                                                                                                                                                                                                                                                                                                                                                                                                                                                                                                                                                                                                                                                                                                                                           | MBLM06P04         | Photo Mirror Holder                        |  |  |
| MBLM07P12 No. 7 Mirror Replacement Key                                                                                                                                                                                                                                                                                                                                                                                                                                                                                                                                                                                                                                                                                                                                                                                                                                                                                                                                                                                                                                                                                                                                                                                                                                                                                                                                                                                                                                                                                                                                                                                                                                                                                                                                                                                                                                                                                                                                                                                                                                                                       | MBLM07P           | M7 Eva (3D HVE Suction Mirror)             |  |  |
| , ,                                                                                                                                                                                                                                                                                                                                                                                                                                                                                                                                                                                                                                                                                                                                                                                                                                                                                                                                                                                                                                                                                                                                                                                                                                                                                                                                                                                                                                                                                                                                                                                                                                                                                                                                                                                                                                                                                                                                                                                                                                                                                                          | MBLM07P11         | ,                                          |  |  |
|                                                                                                                                                                                                                                                                                                                                                                                                                                                                                                                                                                                                                                                                                                                                                                                                                                                                                                                                                                                                                                                                                                                                                                                                                                                                                                                                                                                                                                                                                                                                                                                                                                                                                                                                                                                                                                                                                                                                                                                                                                                                                                              | MBLM07P12         | No. 7 Mirror Replacement Key               |  |  |
|                                                                                                                                                                                                                                                                                                                                                                                                                                                                                                                                                                                                                                                                                                                                                                                                                                                                                                                                                                                                                                                                                                                                                                                                                                                                                                                                                                                                                                                                                                                                                                                                                                                                                                                                                                                                                                                                                                                                                                                                                                                                                                              | STM-09            | Mirror Protective Cover                    |  |  |