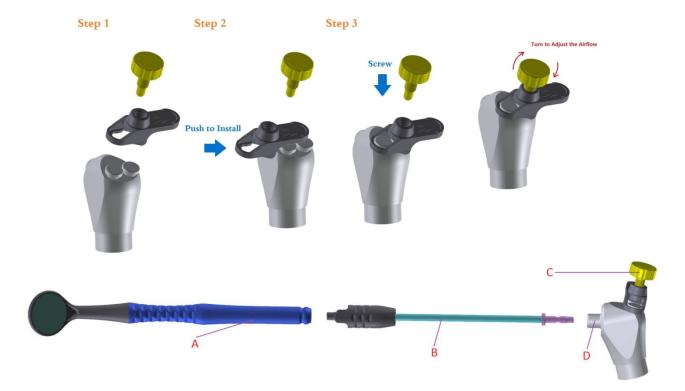

#### **Model Number**

| MBLM01    | M1 Bright (LED Dental Mirror)             |  |
|-----------|-------------------------------------------|--|
| MBLM01P01 | M1 Dental Mirror Housing                  |  |
| MBLM01P21 | White Light Source Module                 |  |
| MBLM01P06 | M1 Tail Cap                               |  |
| MBLM02    | M2 Rainbow (Dental Mirror with Endo       |  |
|           | Gauge)                                    |  |
| MBLM03    | M3 Breeze (AirClean Dental Mirror)        |  |
|           | AirClean Accessory Pack for 3 Way Syringe |  |
| MBLM03P05 | (3-Way Adapter with 1.8m tube, Air        |  |

| MBLM03P01 3-Way Adapter  MBLM03P03 Air Pressure Regulator for 3-Way  MBLM03P04 Holder  ACM-15 Double-sided Tape 2cm x 5cm  MBLM03P06 Dental Unit Adapter  AirClean Accessory Pack for Dental Unit  (Dental Unit Adapter with 2.5m tube, Holder, and Double-sided Tape)  MBLM01P30 R75 Anti-Fog Mirror  MBLM01P31 R75 Hydrophobic Mirror  MBLM01P25 R98 Anti-Fog Mirror  MBLM01P26 R98 Hydrophobic Mirror  MBLM02P05 No. 4 Mirror Replacement Key  MBLM05P15 M5 Mini 15mm  MBLM05P10 M5 Mini 10mm  MBLM05P03 M5 Mini 3mm  MBLM05P03 M5 Mini 3mm  MBLM06P01-R98A-BC R98A Photo Mirror for Buccal Side  MBLM06P01-R75A-BC R75A Photo Mirror for Lingual Side  MBLM06P01-R98A-LG R98A Photo Mirror for Coclusal Side (Small)  MBLM06P01-R98A-M R98A Photo Mirror for Occlusal Side (Small)  MBLM06P01-R75A-S R75A Photo Mirror for Occlusal Side (Medium)  MBLM06P01-R98A-L R98A Photo Mirror for Occlusal Side (Large)  MBLM06P01-R75A-L R98A Photo Mirror for Occlusal Side (Large)                              |                   | Duccessus Decisional Helden and            |  |  |
|--------------------------------------------------------------------------------------------------------------------------------------------------------------------------------------------------------------------------------------------------------------------------------------------------------------------------------------------------------------------------------------------------------------------------------------------------------------------------------------------------------------------------------------------------------------------------------------------------------------------------------------------------------------------------------------------------------------------------------------------------------------------------------------------------------------------------------------------------------------------------------------------------------------------------------------------------------------------------------------------------------------------------------------------------------------------------------------------------------------------------------------------------------------------------------------------------------------------------------------------------------------------------------------------------------------------------------------------------------------------------------------------------------------------------------------------------------------------------------------------------------------------------------------------------------------------------------------------------------------------------------------------------------------------------------------------------------------------------------------------------------------------------------------------------------------------------------------------------------------------------------------------------------------------------------------------------------------------------------------------------------------------------------------------------------------------------------------------------------------|-------------------|--------------------------------------------|--|--|
| MBLM03P01 3-Way Adapter  MBLM03P03 Air Pressure Regulator for 3-Way  MBLM03P04 Holder  ACM-15 Double-sided Tape 2cm x 5cm  MBLM03P06 Dental Unit Adapter  AirClean Accessory Pack for Dental Unit (Dental Unit Adapter with 2.5m tube, Holder, and Double-sided Tape)  MBLM01P30 R75 Anti-Fog Mirror  MBLM01P31 R75 Hydrophobic Mirror  MBLM01P25 R98 Anti-Fog Mirror  MBLM01P26 R98 Hydrophobic Mirror  MBLM01P26 R98 Hydrophobic Mirror  MBLM02P05 No. 4 Mirror Replacement Key  MBLM05P10 M5 Mini 15mm  MBLM05P10 M5 Mini 10mm  MBLM05P03 M5 Mini 3mm  MBLM05P03 M5 Mini 3mm  MBLM05P04 Head Mirror Replacement Key  MBLM06P01-R98A-BC R98A Photo Mirror for Buccal Side  MBLM06P01-R95A-LG R75A Photo Mirror for Lingual Side  MBLM06P01-R95A-LG R75A Photo Mirror for Coclusal Side (Small)  MBLM06P01-R98A-S R98A Photo Mirror for Occlusal Side (Small)  MBLM06P01-R98A-A R98A Photo Mirror for Occlusal Side (Medium)  MBLM06P01-R98A-L R98A Photo Mirror for Occlusal Side (Medium)  MBLM06P01-R98A-L R98A Photo Mirror for Occlusal Side (Large)  MBLM06P01-R75A-L R75A Photo Mirror for Occlusal Side (Large)                   |                   | Pressure Regulator, Holder, and            |  |  |
| MBLM03P03 Air Pressure Regulator for 3-Way MBLM03P04 Holder  ACM-15 Double-sided Tape 2cm x 5cm  MBLM03P06 Dental Unit Adapter  AirClean Accessory Pack for Dental Unit (Dental Unit Adapter with 2.5m tube, Holder, and Double-sided Tape)  MBLM01P30 R75 Anti-Fog Mirror  MBLM01P31 R75 Hydrophobic Mirror  MBLM01P25 R98 Anti-Fog Mirror  MBLM01P26 R98 Hydrophobic Mirror  MBLM02P05 No. 4 Mirror Replacement Key  MBLM05P15 M5 Mini 15mm  MBLM05P10 M5 Mini 10mm  MBLM05P03 M5 Mini 3mm  MBLM05P03 M5 Mini 3mm  MBLM05P01 Head Mirror Replacement Key  MBLM06P01-R98A-BC R98A Photo Mirror for Buccal Side  MBLM06P01-R75A-BC R75A Photo Mirror for Buccal Side  MBLM06P01-R98A-LG R98A Photo Mirror for Lingual Side  MBLM06P01-R98A-S R98A Photo Mirror for Cclusal Side (Small)  MBLM06P01-R98A-M R98A Photo Mirror for Occlusal Side (Small)  MBLM06P01-R98A-M R98A Photo Mirror for Occlusal Side (Small)  MBLM06P01-R75A-BC R75A Photo Mirror for Occlusal Side (Large)  MBLM06P01-R98A-L R98A Photo Mirror for Occlusal Side (Large)  MBLM06P01-R75A-L R75A Photo Mirror for Occlusal Side (Large)                                                                                           | NADI NAO2DO4      | +                                          |  |  |
| MBLM03P04 Holder  ACM-15 Double-sided Tape 2cm x 5cm  MBLM03P06 Dental Unit Adapter  AirClean Accessory Pack for Dental Unit (Dental Unit Adapter with 2.5m tube, Holder, and Double-sided Tape)  MBLM01P30 R75 Anti-Fog Mirror  MBLM01P31 R75 Hydrophobic Mirror  MBLM01P25 R98 Anti-Fog Mirror  MBLM01P26 R98 Hydrophobic Mirror  MBLM01P26 R98 Hydrophobic Mirror  MBLM02P05 No. 4 Mirror Replacement Key  MBLM05P15 M5 Mini 15mm  MBLM05P10 M5 Mini 10mm  MBLM05P03 M5 Mini 3mm  MBLM05P03 M5 Mini 3mm  MBLM05P04 Head Mirror Replacement Key  MBLM06P01-R98A-BC R98A Photo Mirror for Buccal Side  MBLM06P01-R98A-BC R98A Photo Mirror for Buccal Side  MBLM06P01-R98A-LG R98A Photo Mirror for Coclusal Side  MBLM06P01-R98A-S R98A Photo Mirror for Coclusal Side (Small)  MBLM06P01-R98A-M R98A Photo Mirror for Occlusal Side (Small)  MBLM06P01-R98A-L R98A Photo Mirror for Occlusal Side (Small)  MBLM06P01-R98A-L R98A Photo Mirror for Occlusal Side (Large)  MBLM06P01-R75A-L R75A Photo Mirror for Occlusal Side (Large)                                     |                   |                                            |  |  |
| ACM-15 Double-sided Tape 2cm x 5cm  MBLM03P06 Dental Unit Adapter  AirClean Accessory Pack for Dental Unit (Dental Unit Adapter with 2.5m tube, Holder, and Double-sided Tape)  MBLM01P30 R75 Anti-Fog Mirror  MBLM01P31 R75 Hydrophobic Mirror  MBLM01P25 R98 Anti-Fog Mirror  MBLM01P26 R98 Hydrophobic Mirror  MBLM02P05 No. 4 Mirror Replacement Key MBLM05P15 M5 Mini 15mm  MBLM05P10 M5 Mini 10mm  MBLM05P03 M5 Mini 3mm  MBLM05P03 M5 Mini 3mm  MBLM05P20 Head Mirror Replacement Key  MBLM06P01-R98A-BC R98A Photo Mirror for Buccal Side MBLM06P01-R75A-BC R75A Photo Mirror for Buccal Side  MBLM06P01-R98A-LG R98A Photo Mirror for Coclusal Side MBLM06P01-R98A-S R98APhoto Mirror for Occlusal Side (Small)  MBLM06P01-R98A-M R98A Photo Mirror for Occlusal Side (Medium)  MBLM06P01-R98A-L R98A Photo Mirror for Occlusal Side (Medium)  MBLM06P01-R98A-L R98A Photo Mirror for Occlusal Side (Large)  MBLM06P01-R75A-L R75A Photo Mirror Holder  MBLM06P01-R98A-L R98A Photo Mirror Holder  MBLM07P M7 Eva (3D HVE Suction Mirror)  MBLM07P11 Suction Tube Set  MBLM07P12 No. 7 Mirror Replacement Key                                                                                                                                                                                                                                                                                                                                           |                   |                                            |  |  |
| MBLM03P06 Dental Unit Adapter  AirClean Accessory Pack for Dental Unit (Dental Unit Adapter with 2.5m tube, Holder, and Double-sided Tape)  MBLM01P30 R75 Anti-Fog Mirror  MBLM01P31 R75 Hydrophobic Mirror  MBLM01P25 R98 Anti-Fog Mirror  MBLM01P26 R98 Hydrophobic Mirror  MBLM02P05 No. 4 Mirror Replacement Key  MBLM05P15 M5 Mini 15mm  MBLM05P10 M5 Mini 10mm  MBLM05P05 M5 Mini 3mm  MBLM05P03 M5 Mini 3mm  MBLM05P04 Head Mirror Replacement Key  MBLM06P01-R98A-BC R98A Photo Mirror for Buccal Side  MBLM06P01-R75A-BC R75A Photo Mirror for Buccal Side  MBLM06P01-R98A-LG R98A Photo Mirror for Lingual Side  MBLM06P01-R98A-S R98APhoto Mirror for Occlusal Side (Small)  MBLM06P01-R98A-M R98A Photo Mirror for Occlusal Side (Small)  MBLM06P01-R98A-M R98A Photo Mirror for Occlusal Side (Medium)  MBLM06P01-R75A-M R75A Photo Mirror for Occlusal Side (Medium)  MBLM06P01-R98A-L R98A Photo Mirror for Occlusal Side (Large)  MBLM06P01-R75A-L R75A Photo Mirror for Occlusal Side (Large) |                   |                                            |  |  |
| AirClean Accessory Pack for Dental Unit (Dental Unit Adapter with 2.5m tube, Holder, and Double-sided Tape)  MBLM01P30 R75 Anti-Fog Mirror  MBLM01P31 R75 Hydrophobic Mirror  MBLM01P25 R98 Anti-Fog Mirror  MBLM02P05 No. 4 Mirror Replacement Key  MBLM05P15 M5 Mini 15mm  MBLM05P10 M5 Mini 10mm  MBLM05P05 M5 Mini 3mm  MBLM05P03 M5 Mini 3mm  MBLM05P04 MBLM06P01-R98A-BC R98A Photo Mirror for Buccal Side MBLM06P01-R75A-BC R75A Photo Mirror for Lingual Side MBLM06P01-R75A-LG R75A Photo Mirror for Occlusal Side (Small) MBLM06P01-R75A-S R75A Photo Mirror for Occlusal Side (Small) MBLM06P01-R75A-B R75A Photo Mirror for Occlusal Side (Medium)  MBLM06P01-R75A-M R75A Photo Mirror for Occlusal Side (Medium)  MBLM06P01-R75A-L R75A Photo Mirror for Occlusal Side (Large)                                                                                        |                   | -                                          |  |  |
| MBLM03P07 (Dental Unit Adapter with 2.5m tube, Holder, and Double-sided Tape)  MBLM01P30 R75 Anti-Fog Mirror  MBLM01P31 R75 Hydrophobic Mirror  MBLM01P25 R98 Anti-Fog Mirror  MBLM01P26 R98 Hydrophobic Mirror  MBLM02P05 No. 4 Mirror Replacement Key  MBLM05P15 M5 Mini 15mm  MBLM05P10 M5 Mini 10mm  MBLM05P03 M5 Mini 3mm  MBLM05P03 M5 Mini 3mm  MBLM05P20 Head Mirror Replacement Key  MBLM06P01-R98A-BC R75A Photo Mirror for Buccal Side  MBLM06P01-R75A-BC R75A Photo Mirror for Lingual Side  MBLM06P01-R98A-LG R75A Photo Mirror for Lingual Side  MBLM06P01-R98A-S R98A Photo Mirror for Cuclusal Side (Small)  MBLM06P01-R75A-S R75A Photo Mirror for Occlusal Side (Small)  MBLM06P01-R98A-M R98A Photo Mirror for Occlusal Side (Small)  MBLM06P01-R98A-M R75A Photo Mirror for Occlusal Side (Medium)  MBLM06P01-R75A-M R75A Photo Mirror for Occlusal Side (Medium)  MBLM06P01-R98A-L R98A Photo Mirror for Occlusal Side (Large)  MBLM06P01-R75A-L R75A Photo Mirror for Occlusal Side (Large)                                                            | MBLM03P06         | -                                          |  |  |
| MBLM01P30 R75 Anti-Fog Mirror  MBLM01P31 R75 Hydrophobic Mirror  MBLM01P25 R98 Anti-Fog Mirror  MBLM01P26 R98 Hydrophobic Mirror  MBLM02P05 No. 4 Mirror Replacement Key  MBLM05P15 M5 Mini 15mm  MBLM05P10 M5 Mini 10mm  MBLM05P03 M5 Mini 3mm  MBLM05P20 Head Mirror Replacement Key  MBLM06P01-R98A-BC R98A Photo Mirror for Buccal Side  MBLM06P01-R98A-LG R98A Photo Mirror for Lingual Side  MBLM06P01-R75A-LG R75A Photo Mirror for Lingual Side  MBLM06P01-R98A-S R98A Photo Mirror for Cclusal Side (Small)  MBLM06P01-R98A-M R98A Photo Mirror for Occlusal Side (Small)  MBLM06P01-R98A-M R98A Photo Mirror for Occlusal Side (Small)  MBLM06P01-R98A-M R98A Photo Mirror for Occlusal Side (Medium)  MBLM06P01-R75A-L R75A Photo Mirror for Occlusal Side (Large)  MBLM06P01-R75A-L R75A Photo Mirror for Occlusal Side (Large)  MBLM06P01-R98A-L R98A Photo Mirror for Occlusal Side (Large)  MBLM06P01-R75A-L R75A Photo Mirror for Occlusal Side (Large)                                                                                                                                                                                                                                                                                                                                                              |                   | -                                          |  |  |
| MBLM01P30 R75 Anti-Fog Mirror  MBLM01P31 R75 Hydrophobic Mirror  MBLM01P25 R98 Anti-Fog Mirror  MBLM01P26 R98 Hydrophobic Mirror  MBLM02P05 No. 4 Mirror Replacement Key  MBLM05P15 M5 Mini 15mm  MBLM05P10 M5 Mini 10mm  MBLM05P03 M5 Mini 3mm  MBLM05P20 Head Mirror Replacement Key  MBLM06P01-R98A-BC R98A Photo Mirror for Buccal Side  MBLM06P01-R75A-BC R75A Photo Mirror for Lingual Side  MBLM06P01-R75A-LG R75A Photo Mirror for Lingual Side  MBLM06P01-R75A-LG R75A Photo Mirror for Cclusal Side (Small)  MBLM06P01-R75A-S R75APhoto Mirror for Occlusal Side (Small)  MBLM06P01-R98A-M R98A Photo Mirror for Occlusal Side (Small)  MBLM06P01-R75A-M R75A Photo Mirror for Occlusal Side (Medium)  MBLM06P01-R75A-L R75A Photo Mirror for Occlusal Side (Medium)  MBLM06P01-R75A-M R75A Photo Mirror for Occlusal Side (Large)  MBLM06P01-R75A-L R75A Photo Mirror for Occlusal Side (Large)                                                                                                                                                                                                                                                                                                                                                             | MBLM03P07         | (Dental Unit Adapter with 2.5m tube,       |  |  |
| MBLM01P31 R75 Hydrophobic Mirror  MBLM01P25 R98 Anti-Fog Mirror  MBLM01P26 R98 Hydrophobic Mirror  MBLM02P05 No. 4 Mirror Replacement Key  MBLM05P15 M5 Mini 15mm  MBLM05P10 M5 Mini 10mm  MBLM05P05 M5 Mini 3mm  MBLM05P03 M5 Mini 3mm  MBLM05P20 Head Mirror Replacement Key  MBLM06P01-R98A-BC R98A Photo Mirror for Buccal Side  MBLM06P01-R75A-BC R75A Photo Mirror for Lingual Side  MBLM06P01-R98A-LG R98A Photo Mirror for Lingual Side  MBLM06P01-R98A-S R98APhoto Mirror for Lingual Side  MBLM06P01-R98A-S R98APhoto Mirror for Occlusal Side (Small)  MBLM06P01-R98A-M R98A Photo Mirror for Occlusal Side (Small)  MBLM06P01-R98A-M R98A Photo Mirror for Occlusal Side (Medium)  MBLM06P01-R98A-L R98A Photo Mirror for Occlusal Side (Medium)  MBLM06P01-R98A-L R98A Photo Mirror for Occlusal Side (Large)  MBLM06P01-R75A-L R98A Photo Mirror for Occlusal Side (Large)                                                                                                                                                                                                                                                   |                   | Holder, and Double-sided Tape)             |  |  |
| MBLM01P25 R98 Anti-Fog Mirror  MBLM02P05 No. 4 Mirror Replacement Key  MBLM05P15 M5 Mini 15mm  MBLM05P10 M5 Mini 10mm  MBLM05P03 M5 Mini 3mm  MBLM05P20 Head Mirror Replacement Key  MBLM06P01-R98A-BC R98A Photo Mirror for Buccal Side  MBLM06P01-R75A-BC R75A Photo Mirror for Lingual Side  MBLM06P01-R75A-LG R75A Photo Mirror for Lingual Side  MBLM06P01-R75A-LG R75A Photo Mirror for Occlusal Side (Small)  MBLM06P01-R98A-S R98A Photo Mirror for Occlusal Side (Small)  MBLM06P01-R98A-M R98A Photo Mirror for Occlusal Side (Small)  MBLM06P01-R75A-M R98A Photo Mirror for Occlusal Side (Medium)  MBLM06P01-R75A-L R75A Photo Mirror for Occlusal Side (Medium)  MBLM06P01-R75A-L R75A Photo Mirror for Occlusal Side (Medium)  MBLM06P01-R75A-L R75A Photo Mirror for Occlusal Side (Large)                                                                                                                                                                                                                                                                                                                                                                                               | MBLM01P30         | R75 Anti-Fog Mirror                        |  |  |
| MBLM01P26 R98 Hydrophobic Mirror MBLM02P05 No. 4 Mirror Replacement Key MBLM05P15 M5 Mini 15mm MBLM05P10 M5 Mini 10mm MBLM05P05 M5 Mini 3mm MBLM05P03 M5 Mini 3mm MBLM05P20 Head Mirror Replacement Key MBLM06P01-R98A-BC R98A Photo Mirror for Buccal Side MBLM06P01-R75A-BC R75A Photo Mirror for Lingual Side MBLM06P01-R75A-LG R75A Photo Mirror for Lingual Side MBLM06P01-R75A-LG R75A Photo Mirror for Occlusal Side (Small) MBLM06P01-R98A-S R98APhoto Mirror for Occlusal Side (Small) MBLM06P01-R75A-S R75APhoto Mirror for Occlusal Side (Small) MBLM06P01-R98A-M R98A Photo Mirror for Occlusal Side (Medium) MBLM06P01-R75A-M R75A Photo Mirror for Occlusal Side (Medium) MBLM06P01-R75A-L R98A Photo Mirror for Occlusal Side (Large) MBLM06P01-R75A-L R75A Photo Mirror for Occlusal Side (Large) MBLM06P04 Photo Mirror Holder MBLM07P M7 Eva (3D HVE Suction Mirror) MBLM07P11 Suction Tube Set MBLM07P12 No. 7 Mirror Replacement Key                                                                                                                                                                                                                                                                                                                                                                                                                                                                                                                                                                                                                                                                                                                                                                                                                                                                                                                                                                                                                                                                                                                                                     | MBLM01P31         | R75 Hydrophobic Mirror                     |  |  |
| MBLM05P15 M5 Mini 15mm MBLM05P10 M5 Mini 10mm MBLM05P05 M5 Mini 3mm MBLM05P03 M5 Mini 3mm MBLM05P20 Head Mirror Replacement Key MBLM06P01-R98A-BC R98A Photo Mirror for Buccal Side MBLM06P01-R75A-BC R75A Photo Mirror for Lingual Side MBLM06P01-R75A-LG R75A Photo Mirror for Lingual Side MBLM06P01-R75A-LG R75A Photo Mirror for Ccclusal Side (Small) MBLM06P01-R75A-S R75APhoto Mirror for Occlusal Side (Small) MBLM06P01-R75A-M R98A Photo Mirror for Occlusal Side (Small) MBLM06P01-R75A-M R98A Photo Mirror for Occlusal Side (Medium) MBLM06P01-R75A-L R75A Photo Mirror for Occlusal Side (Medium)  MBLM06P01-R75A-L R75A Photo Mirror for Occlusal Side (Large)  MBLM06P01-R75A-L R75A Photo Mirror for Occlusal Side (Large)  MBLM06P04 Photo Mirror Holder MBLM07P M7 Eva (3D HVE Suction Mirror)  MBLM07P11 Suction Tube Set MBLM07P12 No. 7 Mirror Replacement Key                                                                                                                                                                                                                                                                                                                                                                                                                                                                                                                                                                                                                                                                                                                                                                                                                                                                                                                                                                                                                                                                                                                                                                                                                        | MBLM01P25         | R98 Anti-Fog Mirror                        |  |  |
| MBLM05P15 M5 Mini 15mm MBLM05P05 M5 Mini 10mm MBLM05P03 M5 Mini 3mm MBLM05P20 Head Mirror Replacement Key MBLM06P01-R98A-BC R98A Photo Mirror for Buccal Side MBLM06P01-R98A-LG R98A Photo Mirror for Lingual Side MBLM06P01-R75A-LG R75A Photo Mirror for Lingual Side MBLM06P01-R75A-LG R75A Photo Mirror for Lingual Side MBLM06P01-R98A-S R98APhoto Mirror for Occlusal Side (Small) MBLM06P01-R75A-S R75APhoto Mirror for Occlusal Side (Small) MBLM06P01-R98A-M R98A Photo Mirror for Occlusal Side (Small) MBLM06P01-R75A-M R75A Photo Mirror for Occlusal Side (Medium) MBLM06P01-R98A-L R75A Photo Mirror for Occlusal Side (Medium) MBLM06P01-R75A-L R75A Photo Mirror for Occlusal Side (Large) MBLM06P01-R75A-L R75A Photo Mirror for Occlusal Side (Large) MBLM06P04 Photo Mirror Holder MBLM07P M7 Eva (3D HVE Suction Mirror) MBLM07P11 Suction Tube Set MBLM07P12 No. 7 Mirror Replacement Key                                                                                                                                                                                                                                                                                                                                                                                                                                                                                                                                                                                                                                                                                                                                                                                                                                                                                                                                                                                                                                                                                                                                                                                               | MBLM01P26         | R98 Hydrophobic Mirror                     |  |  |
| MBLM05P10 M5 Mini 10mm MBLM05P03 M5 Mini 3mm MBLM05P20 Head Mirror Replacement Key MBLM06P01-R98A-BC R98A Photo Mirror for Buccal Side MBLM06P01-R75A-BC R75A Photo Mirror for Lingual Side MBLM06P01-R75A-LG R75A Photo Mirror for Lingual Side MBLM06P01-R75A-LG R75A Photo Mirror for Lingual Side MBLM06P01-R75A-LG R75A Photo Mirror for Occlusal Side (Small) MBLM06P01-R75A-S R75APhoto Mirror for Occlusal Side (Small) MBLM06P01-R75A-S R75APhoto Mirror for Occlusal Side (Small) MBLM06P01-R75A-M R75A Photo Mirror for Occlusal Side (Medium) MBLM06P01-R75A-M R75A Photo Mirror for Occlusal Side (Medium) MBLM06P01-R75A-L R98A Photo Mirror for Occlusal Side (Large) MBLM06P01-R75A-L R75A Photo Mirror for Occlusal Side (Large) MBLM06P04 Photo Mirror Holder MBLM07P M7 Eva (3D HVE Suction Mirror) MBLM07P11 Suction Tube Set MBLM07P12 No. 7 Mirror Replacement Key                                                                                                                                                                                                                                                                                                                                                                                                                                                                                                                                                                                                                                                                                                                                                                                                                                                                                                                                                                                                                                                                                                                                                                                                                     | MBLM02P05         | No. 4 Mirror Replacement Key               |  |  |
| MBLM05P05 M5 Mini 5mm  MBLM05P03 M5 Mini 3mm  MBLM05P20 Head Mirror Replacement Key  MBLM06P01-R98A-BC R98A Photo Mirror for Buccal Side  MBLM06P01-R75A-BC R75A Photo Mirror for Buccal Side  MBLM06P01-R98A-LG R98A Photo Mirror for Lingual Side  MBLM06P01-R75A-LG R75A Photo Mirror for Lingual Side  MBLM06P01-R98A-S R98APhoto Mirror for Occlusal Side (Small)  MBLM06P01-R75A-S R75APhoto Mirror for Occlusal Side (Small)  MBLM06P01-R98A-M R98A Photo Mirror for Occlusal Side (Medium)  MBLM06P01-R75A-M R75A Photo Mirror for Occlusal Side (Medium)  MBLM06P01-R98A-L R98A Photo Mirror for Occlusal Side (Large)  MBLM06P01-R75A-L R75A Photo Mirror for Occlusal Side (Large)  MBLM06P01-R75A-L S9A Photo Mirror for Occlusal Side (Large)  MBLM06P01-R75A-L S9A Photo Mirror for Occlusal Side (Large)  MBLM06P01-R75A-L S0A Photo Mirror for Occlusal Side (Large)                  | MBLM05P15         | M5 Mini 15mm                               |  |  |
| MBLM05P03 Head Mirror Replacement Key  MBLM06P01-R98A-BC R98A Photo Mirror for Buccal Side  MBLM06P01-R75A-BC R75A Photo Mirror for Buccal Side  MBLM06P01-R98A-LG R98A Photo Mirror for Lingual Side  MBLM06P01-R75A-LG R75A Photo Mirror for Lingual Side  MBLM06P01-R75A-LG R75A Photo Mirror for Lingual Side  MBLM06P01-R98A-S R98APhoto Mirror for Occlusal Side (Small)  MBLM06P01-R75A-S R75APhoto Mirror for Occlusal Side (Small)  MBLM06P01-R98A-M R98A Photo Mirror for Occlusal Side  (Medium)  MBLM06P01-R75A-M R75A Photo Mirror for Occlusal Side  (Medium)  MBLM06P01-R98A-L R98A Photo Mirror for Occlusal Side  (Large)  MBLM06P01-R75A-L R75A Photo Mirror for Occlusal Side  (Large)  MBLM06P04 Photo Mirror Holder  MBLM07P M7 Eva (3D HVE Suction Mirror)  MBLM07P11 Suction Tube Set  MBLM07P12 No. 7 Mirror Replacement Key                                                                                                                                                                                                                                                                                                                                                                                                                                                                                                                                                                                                                                                                                                                                                                                                                                                                                                                                                                                                                                                                                                                                                                                                                                                         | MBLM05P10         | M5 Mini 10mm                               |  |  |
| MBLM05P20 Head Mirror Replacement Key MBLM06P01-R98A-BC R98A Photo Mirror for Buccal Side MBLM06P01-R75A-BC R75A Photo Mirror for Buccal Side MBLM06P01-R98A-LG R98A Photo Mirror for Lingual Side MBLM06P01-R75A-LG R75A Photo Mirror for Lingual Side MBLM06P01-R98A-S R98APhoto Mirror for Occlusal Side (Small) MBLM06P01-R75A-S R75APhoto Mirror for Occlusal Side (Small) MBLM06P01-R98A-M R98A Photo Mirror for Occlusal Side (Medium) MBLM06P01-R75A-M R75A Photo Mirror for Occlusal Side (Medium) MBLM06P01-R98A-L R98A Photo Mirror for Occlusal Side (Large) MBLM06P01-R75A-L R75A Photo Mirror for Occlusal Side (Large) MBLM06P04 Photo Mirror Holder MBLM07P M7 Eva (3D HVE Suction Mirror) MBLM07P11 Suction Tube Set MBLM07P12 No. 7 Mirror Replacement Key                                                                                                                                                                                                                                                                                                                                                                                                                                                                                                                                                                                                                                                                                                                                                                                                                                                                                                                                                                                                                                                                                                                                                                                                                                                                                                                                 | MBLM05P05         | M5 Mini 5mm                                |  |  |
| MBLM06P01-R98A-BC R98A Photo Mirror for Buccal Side MBLM06P01-R75A-BC R75A Photo Mirror for Buccal Side MBLM06P01-R98A-LG R98A Photo Mirror for Lingual Side MBLM06P01-R75A-LG R75A Photo Mirror for Lingual Side MBLM06P01-R98A-S R98APhoto Mirror for Occlusal Side (Small) MBLM06P01-R75A-S R75APhoto Mirror for Occlusal Side (Small) MBLM06P01-R98A-M R98A Photo Mirror for Occlusal Side (Medium) MBLM06P01-R75A-M R75A Photo Mirror for Occlusal Side (Medium) MBLM06P01-R98A-L R98A Photo Mirror for Occlusal Side (Large) MBLM06P01-R75A-L R75A Photo Mirror for Occlusal Side (Large) MBLM06P04 Photo Mirror Holder MBLM07P M7 Eva (3D HVE Suction Mirror) MBLM07P11 Suction Tube Set MBLM07P12 No. 7 Mirror Replacement Key                                                                                                                                                                                                                                                                                                                                                                                                                                                                                                                                                                                                                                                                                                                                                                                                                                                                                                                                                                                                                                                                                                                                                                                                                                                                                                                                                                       | MBLM05P03         | M5 Mini 3mm                                |  |  |
| MBLM06P01-R75A-BC R75A Photo Mirror for Buccal Side MBLM06P01-R98A-LG R98A Photo Mirror for Lingual Side MBLM06P01-R75A-LG R75A Photo Mirror for Lingual Side MBLM06P01-R98A-S R98APhoto Mirror for Occlusal Side (Small) MBLM06P01-R75A-S R75APhoto Mirror for Occlusal Side (Small) MBLM06P01-R98A-M R98A Photo Mirror for Occlusal Side (Medium) MBLM06P01-R75A-M R75A Photo Mirror for Occlusal Side (Medium) MBLM06P01-R98A-L R98A Photo Mirror for Occlusal Side (Large) MBLM06P01-R75A-L R75A Photo Mirror for Occlusal Side (Large) MBLM06P04 Photo Mirror for Occlusal Side (Large) MBLM07P M7 Eva (3D HVE Suction Mirror) MBLM07P11 Suction Tube Set MBLM07P12 No. 7 Mirror Replacement Key                                                                                                                                                                                                                                                                                                                                                                                                                                                                                                                                                                                                                                                                                                                                                                                                                                                                                                                                                                                                                                                                                                                                                                                                                                                                                                                                                                                                        | MBLM05P20         | Head Mirror Replacement Key                |  |  |
| MBLM06P01-R98A-LG R98A Photo Mirror for Lingual Side MBLM06P01-R75A-LG R75A Photo Mirror for Lingual Side MBLM06P01-R98A-S R98APhoto Mirror for Occlusal Side (Small) MBLM06P01-R75A-S R75APhoto Mirror for Occlusal Side (Small) MBLM06P01-R98A-M R98A Photo Mirror for Occlusal Side (Medium) MBLM06P01-R75A-M R75A Photo Mirror for Occlusal Side (Medium) MBLM06P01-R98A-L R98A Photo Mirror for Occlusal Side (Large) MBLM06P01-R75A-L R75A Photo Mirror for Occlusal Side (Large) MBLM06P04 Photo Mirror Holder MBLM07P M7 Eva (3D HVE Suction Mirror) MBLM07P11 Suction Tube Set MBLM07P12 No. 7 Mirror Replacement Key                                                                                                                                                                                                                                                                                                                                                                                                                                                                                                                                                                                                                                                                                                                                                                                                                                                                                                                                                                                                                                                                                                                                                                                                                                                                                                                                                                                                                                                                               | MBLM06P01-R98A-BC |                                            |  |  |
| MBLM06P01-R75A-LG R75A Photo Mirror for Lingual Side MBLM06P01-R98A-S R98APhoto Mirror for Occlusal Side (Small) MBLM06P01-R75A-S R75APhoto Mirror for Occlusal Side (Small) MBLM06P01-R98A-M R98A Photo Mirror for Occlusal Side (Medium) MBLM06P01-R75A-M R75A Photo Mirror for Occlusal Side (Medium) MBLM06P01-R98A-L R98A Photo Mirror for Occlusal Side (Large) MBLM06P01-R75A-L R75A Photo Mirror for Occlusal Side (Large) MBLM06P04 Photo Mirror Holder MBLM07P M7 Eva (3D HVE Suction Mirror) MBLM07P11 Suction Tube Set MBLM07P12 No. 7 Mirror Replacement Key                                                                                                                                                                                                                                                                                                                                                                                                                                                                                                                                                                                                                                                                                                                                                                                                                                                                                                                                                                                                                                                                                                                                                                                                                                                                                                                                                                                                                                                                                                                                    | MBLM06P01-R75A-BC | R75A Photo Mirror for Buccal Side          |  |  |
| MBLM06P01-R98A-S R98APhoto Mirror for Occlusal Side (Small) MBLM06P01-R75A-S R75APhoto Mirror for Occlusal Side (Small) MBLM06P01-R98A-M R98A Photo Mirror for Occlusal Side (Medium)  MBLM06P01-R75A-M R75A Photo Mirror for Occlusal Side (Medium)  MBLM06P01-R98A-L R98A Photo Mirror for Occlusal Side (Large)  MBLM06P01-R75A-L R75A Photo Mirror for Occlusal Side (Large)  MBLM06P04 Photo Mirror Holder  MBLM07P M7 Eva (3D HVE Suction Mirror)  MBLM07P11 Suction Tube Set  MBLM07P12 No. 7 Mirror Replacement Key                                                                                                                                                                                                                                                                                                                                                                                                                                                                                                                                                                                                                                                                                                                                                                                                                                                                                                                                                                                                                                                                                                                                                                                                                                                                                                                                                                                                                                                                                                                                                                                  | MBLM06P01-R98A-LG | R98A Photo Mirror for Lingual Side         |  |  |
| MBLM06P01-R75A-S R75APhoto Mirror for Occlusal Side (Small)  R98A Photo Mirror for Occlusal Side (Medium)  MBLM06P01-R75A-M R75A Photo Mirror for Occlusal Side (Medium)  MBLM06P01-R98A-L R98A Photo Mirror for Occlusal Side (Large)  MBLM06P01-R75A-L R75A Photo Mirror for Occlusal Side (Large)  MBLM06P04 Photo Mirror Holder  MBLM07P M7 Eva (3D HVE Suction Mirror)  MBLM07P11 Suction Tube Set  MBLM07P12 No. 7 Mirror Replacement Key                                                                                                                                                                                                                                                                                                                                                                                                                                                                                                                                                                                                                                                                                                                                                                                                                                                                                                                                                                                                                                                                                                                                                                                                                                                                                                                                                                                                                                                                                                                                                                                                                                                              | MBLM06P01-R75A-LG |                                            |  |  |
| MBLM06P01-R98A-M R98A Photo Mirror for Occlusal Side (Medium) R75A Photo Mirror for Occlusal Side (Medium) MBLM06P01-R98A-L R98A Photo Mirror for Occlusal Side (Large) R75A Photo Mirror for Occlusal Side (Large) MBLM06P01-R75A-L R75A Photo Mirror for Occlusal Side (Large) MBLM06P04 Photo Mirror Holder MBLM07P M7 Eva (3D HVE Suction Mirror) MBLM07P11 Suction Tube Set MBLM07P12 No. 7 Mirror Replacement Key                                                                                                                                                                                                                                                                                                                                                                                                                                                                                                                                                                                                                                                                                                                                                                                                                                                                                                                                                                                                                                                                                                                                                                                                                                                                                                                                                                                                                                                                                                                                                                                                                                                                                      | MBLM06P01-R98A-S  |                                            |  |  |
| (Medium)  MBLM06P01-R75A-M  R75A Photo Mirror for Occlusal Side (Medium)  MBLM06P01-R98A-L  R98A Photo Mirror for Occlusal Side (Large)  MBLM06P01-R75A-L  R75A Photo Mirror for Occlusal Side (Large)  MBLM06P04  Photo Mirror Holder  MBLM07P  M7 Eva (3D HVE Suction Mirror)  MBLM07P11  Suction Tube Set  MBLM07P12  No. 7 Mirror Replacement Key                                                                                                                                                                                                                                                                                                                                                                                                                                                                                                                                                                                                                                                                                                                                                                                                                                                                                                                                                                                                                                                                                                                                                                                                                                                                                                                                                                                                                                                                                                                                                                                                                                                                                                                                                        | MBLM06P01-R75A-S  | R75APhoto Mirror for Occlusal Side (Small) |  |  |
| MBLM06P01-R75A-M R75A Photo Mirror for Occlusal Side (Medium)  R98A Photo Mirror for Occlusal Side (Large)  MBLM06P01-R75A-L R75A Photo Mirror for Occlusal Side (Large)  MBLM06P04 Photo Mirror Holder  MBLM07P M7 Eva (3D HVE Suction Mirror)  MBLM07P11 Suction Tube Set  MBLM07P12 No. 7 Mirror Replacement Key                                                                                                                                                                                                                                                                                                                                                                                                                                                                                                                                                                                                                                                                                                                                                                                                                                                                                                                                                                                                                                                                                                                                                                                                                                                                                                                                                                                                                                                                                                                                                                                                                                                                                                                                                                                          | MBLM06P01-R98A-M  | R98A Photo Mirror for Occlusal Side        |  |  |
| (Medium)  MBLM06P01-R98A-L  R98A Photo Mirror for Occlusal Side (Large)  MBLM06P01-R75A-L  R75A Photo Mirror for Occlusal Side (Large)  MBLM06P04  Photo Mirror Holder  MBLM07P  M7 Eva (3D HVE Suction Mirror)  MBLM07P11  Suction Tube Set  MBLM07P12  No. 7 Mirror Replacement Key                                                                                                                                                                                                                                                                                                                                                                                                                                                                                                                                                                                                                                                                                                                                                                                                                                                                                                                                                                                                                                                                                                                                                                                                                                                                                                                                                                                                                                                                                                                                                                                                                                                                                                                                                                                                                        |                   | (Medium)                                   |  |  |
| MBLM06P01-R98A-L R98A Photo Mirror for Occlusal Side (Large)  MBLM06P01-R75A-L R75A Photo Mirror for Occlusal Side (Large)  MBLM06P04 Photo Mirror Holder  MBLM07P M7 Eva (3D HVE Suction Mirror)  MBLM07P11 Suction Tube Set  MBLM07P12 No. 7 Mirror Replacement Key                                                                                                                                                                                                                                                                                                                                                                                                                                                                                                                                                                                                                                                                                                                                                                                                                                                                                                                                                                                                                                                                                                                                                                                                                                                                                                                                                                                                                                                                                                                                                                                                                                                                                                                                                                                                                                        | MBLM06P01-R75A-M  | R75A Photo Mirror for Occlusal Side        |  |  |
| (Large)  MBLM06P01-R75A-L R75A Photo Mirror for Occlusal Side (Large)  MBLM06P04 Photo Mirror Holder  MBLM07P M7 Eva (3D HVE Suction Mirror)  MBLM07P11 Suction Tube Set  MBLM07P12 No. 7 Mirror Replacement Key                                                                                                                                                                                                                                                                                                                                                                                                                                                                                                                                                                                                                                                                                                                                                                                                                                                                                                                                                                                                                                                                                                                                                                                                                                                                                                                                                                                                                                                                                                                                                                                                                                                                                                                                                                                                                                                                                             |                   | (Medium)                                   |  |  |
| MBLM06P01-R75A-L R75A Photo Mirror for Occlusal Side (Large)  MBLM06P04 Photo Mirror Holder  MBLM07P M7 Eva (3D HVE Suction Mirror)  MBLM07P11 Suction Tube Set  MBLM07P12 No. 7 Mirror Replacement Key                                                                                                                                                                                                                                                                                                                                                                                                                                                                                                                                                                                                                                                                                                                                                                                                                                                                                                                                                                                                                                                                                                                                                                                                                                                                                                                                                                                                                                                                                                                                                                                                                                                                                                                                                                                                                                                                                                      | MBLM06P01-R98A-L  | R98A Photo Mirror for Occlusal Side        |  |  |
| (Large)  MBLM06P04 Photo Mirror Holder  MBLM07P M7 Eva (3D HVE Suction Mirror)  MBLM07P11 Suction Tube Set  MBLM07P12 No. 7 Mirror Replacement Key                                                                                                                                                                                                                                                                                                                                                                                                                                                                                                                                                                                                                                                                                                                                                                                                                                                                                                                                                                                                                                                                                                                                                                                                                                                                                                                                                                                                                                                                                                                                                                                                                                                                                                                                                                                                                                                                                                                                                           |                   | (Large)                                    |  |  |
| MBLM06P04 Photo Mirror Holder  MBLM07P M7 Eva (3D HVE Suction Mirror)  MBLM07P11 Suction Tube Set  MBLM07P12 No. 7 Mirror Replacement Key                                                                                                                                                                                                                                                                                                                                                                                                                                                                                                                                                                                                                                                                                                                                                                                                                                                                                                                                                                                                                                                                                                                                                                                                                                                                                                                                                                                                                                                                                                                                                                                                                                                                                                                                                                                                                                                                                                                                                                    | MBLM06P01-R75A-L  | R75A Photo Mirror for Occlusal Side        |  |  |
| MBLM07P M7 Eva (3D HVE Suction Mirror) MBLM07P11 Suction Tube Set MBLM07P12 No. 7 Mirror Replacement Key                                                                                                                                                                                                                                                                                                                                                                                                                                                                                                                                                                                                                                                                                                                                                                                                                                                                                                                                                                                                                                                                                                                                                                                                                                                                                                                                                                                                                                                                                                                                                                                                                                                                                                                                                                                                                                                                                                                                                                                                     |                   | (Large)                                    |  |  |
| MBLM07P11 Suction Tube Set  MBLM07P12 No. 7 Mirror Replacement Key                                                                                                                                                                                                                                                                                                                                                                                                                                                                                                                                                                                                                                                                                                                                                                                                                                                                                                                                                                                                                                                                                                                                                                                                                                                                                                                                                                                                                                                                                                                                                                                                                                                                                                                                                                                                                                                                                                                                                                                                                                           | MBLM06P04         | Photo Mirror Holder                        |  |  |
| MBLM07P12 No. 7 Mirror Replacement Key                                                                                                                                                                                                                                                                                                                                                                                                                                                                                                                                                                                                                                                                                                                                                                                                                                                                                                                                                                                                                                                                                                                                                                                                                                                                                                                                                                                                                                                                                                                                                                                                                                                                                                                                                                                                                                                                                                                                                                                                                                                                       | MBLM07P           | M7 Eva (3D HVE Suction Mirror)             |  |  |
| , ,                                                                                                                                                                                                                                                                                                                                                                                                                                                                                                                                                                                                                                                                                                                                                                                                                                                                                                                                                                                                                                                                                                                                                                                                                                                                                                                                                                                                                                                                                                                                                                                                                                                                                                                                                                                                                                                                                                                                                                                                                                                                                                          | MBLM07P11         | ,                                          |  |  |
|                                                                                                                                                                                                                                                                                                                                                                                                                                                                                                                                                                                                                                                                                                                                                                                                                                                                                                                                                                                                                                                                                                                                                                                                                                                                                                                                                                                                                                                                                                                                                                                                                                                                                                                                                                                                                                                                                                                                                                                                                                                                                                              | MBLM07P12         | No. 7 Mirror Replacement Key               |  |  |
|                                                                                                                                                                                                                                                                                                                                                                                                                                                                                                                                                                                                                                                                                                                                                                                                                                                                                                                                                                                                                                                                                                                                                                                                                                                                                                                                                                                                                                                                                                                                                                                                                                                                                                                                                                                                                                                                                                                                                                                                                                                                                                              | STM-09            | Mirror Protective Cover                    |  |  |