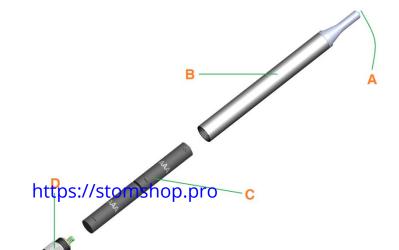

# **Specifications**

Take care to leave free space or operation room in order to avoid any interference with fixed obstacles. The free space or operation room can be determined by the following sizes and dimensions: