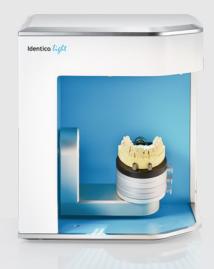

## Increase your work productivity with Identica Light!

Identica Light is optimized for your daily dental applications, guaranteeing reliable scan results with the minimum investment of time and money. You can now digitize your dental work-flow and get fast and improved scanning ability but at a very affordable price.

#### **OPEN SPACIOUS**

The Identica Light has a fully open platform where conventional closed-platform scanners do not, bringing the maximum in user convenience to your scanning solutions for all your dental applications.

#### **INTUITIVE SCAN PROCESS**

The Identica Light comes with scanning software that employs very simple and easy to follow scan sequences.