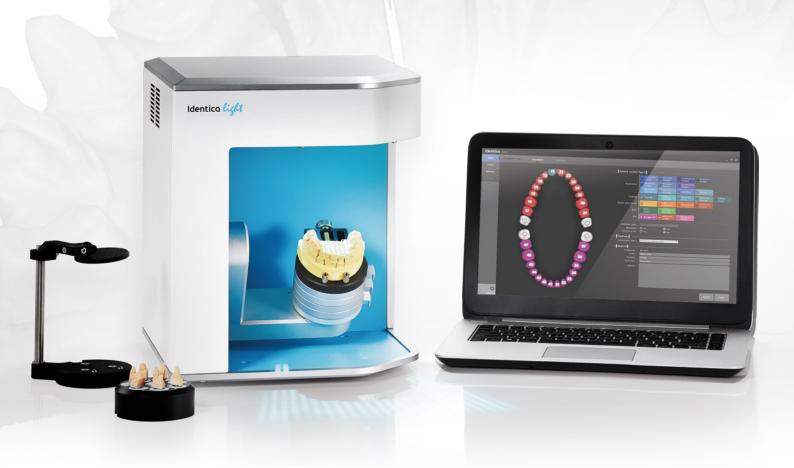

# Identico light

The most **COST EFFECTIVE**, **RELIABLE**, and **CONVENIENT WAY** for all your dental applications

## Increase your work productivity with Identica Light!

Identica Light is optimized for your daily dental applications, guaranteeing reliable scan results with the minimum investment of time and money. You can now digitize your dental work-flow and get fast and improved scanning ability but at a very affordable price.

Furthermore, Identica light is able to export the scan data in the open STL format that works with any CAD software.