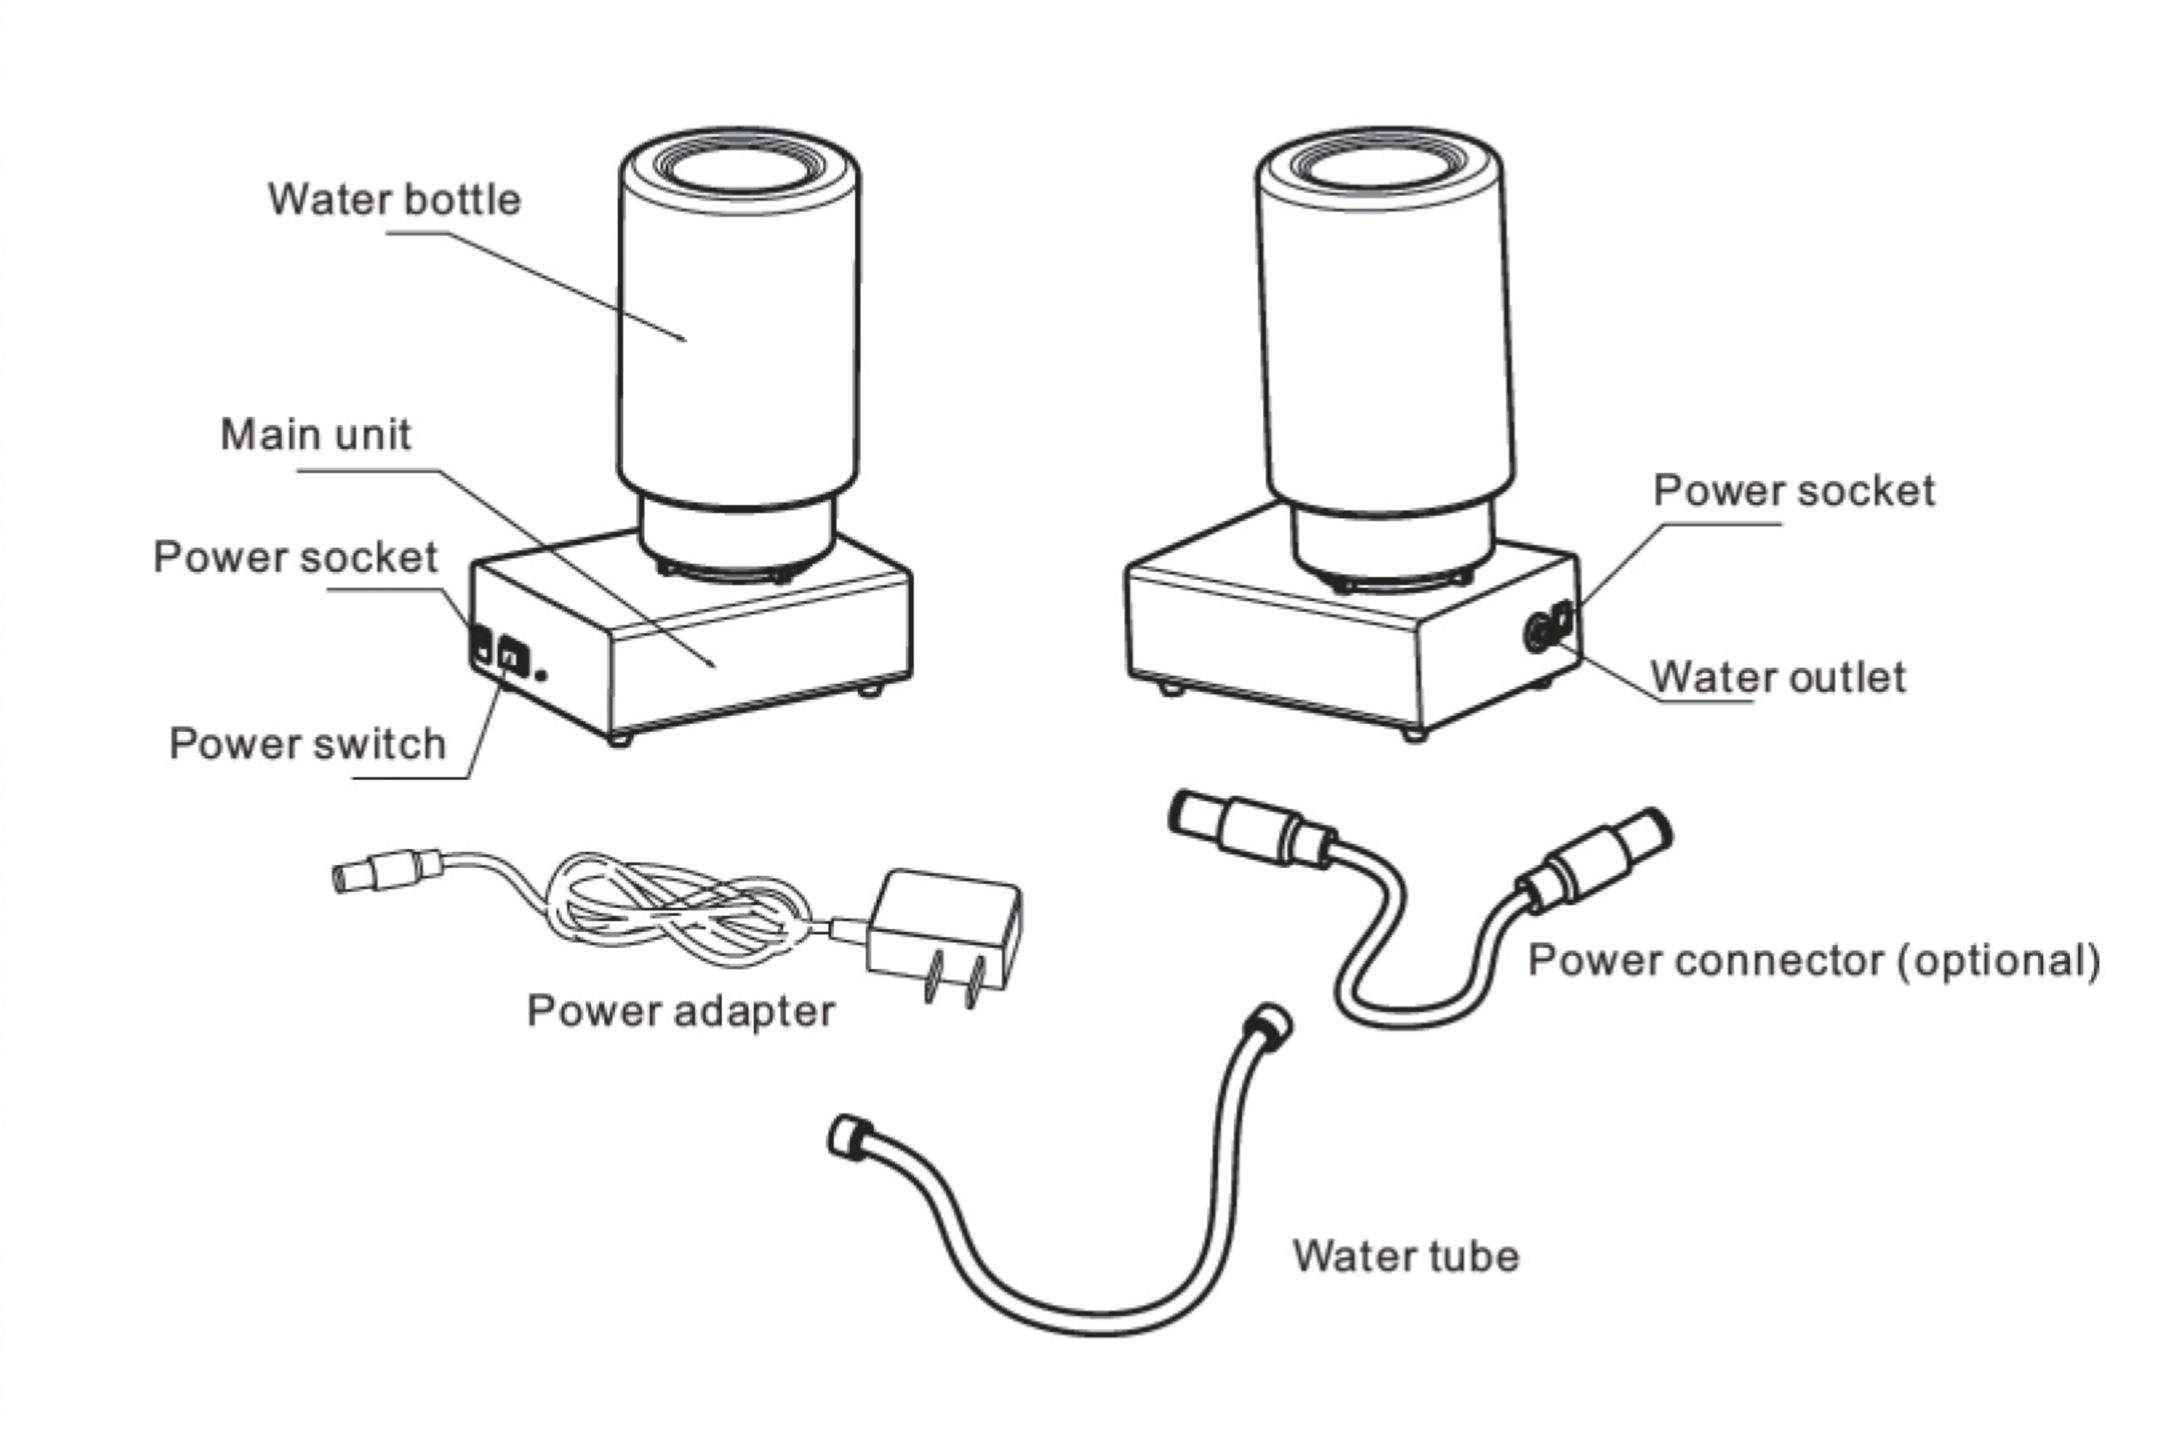

2.1 The water bottle installation

Fill up the purified water into water bottle, tighten the cap of bottle. Then install the bottle into main unit tightly.

2.2 Water route connection

1 Product introduction

instruction for operation.

Using the water tube which has 2 connectors on each side, connect the outlet from Auto-water supply device and inlet from scaler.

2.3 Power connection

Connect the 12 VDC power adapter to the power socket of Auto-water supply device (there are 2 power sockets on the main unit, choose any

of it as convenient)

# 2.4 Turn on the power

Turn on the power switch, the power indicator on the main unit is on, then the device starts to supply the water.

# **PACKING LIST**