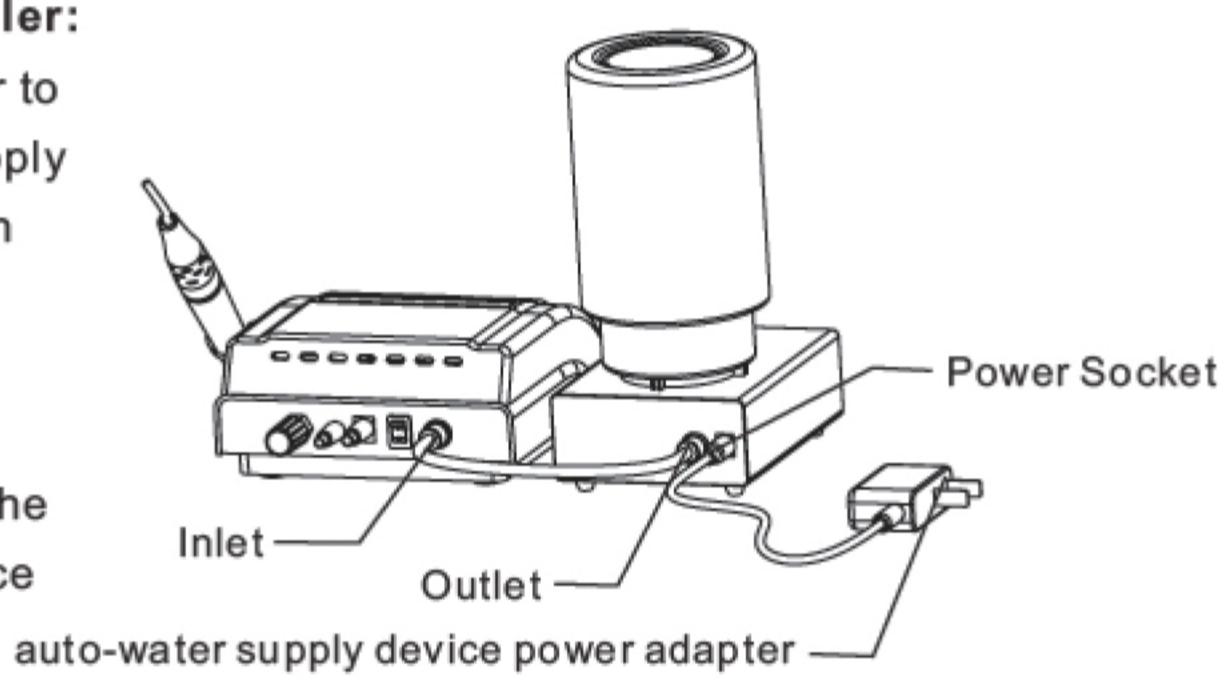

#### A. Connection with other brand scaler:

 Connect the 12 VDC power adapter to the power socket of Auto-water supply device (there are 2 power socket on the main unit, choose any of it as convenient).

 Using the water tube which has 2 connectors on each side, connect the outlet from Auto-water supply device and inlet from scaler.

#### B、Connection with VRN scaler:

After connect the Auto-water supply device to the VRN scaler, use the power connector to connect the main unit and VRN scaler. (see the figure)

Power Socket

Ultrasonic scaler power socket

Ultrasonic scaler power adapter