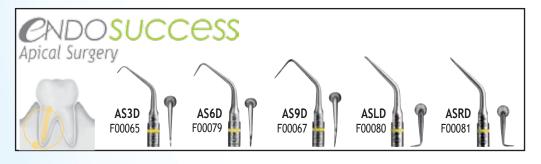

y

The electronics module, handpiece and tip interact in harmony to deliver optimum performance, providing smooth ultrasonic vibration

Tip frequency is adjusted in real-time

- Better tactile sense
- No power loss
- Soft tissue preservation

The amplitude is perfectly controlled and constant

- Gentle vibration provides painless treatments and preserve teeth

The power required is instantly adjusted depending on the resistance encountered by the tip

- No pressure necessary
- Decreased fatigue for the practitioner

Efficiency is guaranteed even at low power, requiring minimum pressure while providing increased tactile sense

With **NEWTRON**® **technology**, practitioners can work in complete control and confidence







# Perfectly in tune

SATELEC • Piezo-Ultrasonic • Instruments











# F0325E / May 1, 2015

# A tremendous choice of tips for accurate and noninvasive treatments ACTEON has the largest and most innovative range of tips with nearly 70 available with exclusive designs, alloys

ACTEON has the largest and most innovative range of tips with nearly 70 available with exclusive designs, alloys and coatings for clinical versatility. We now proudly introduce our Pure Titanium tips for implant cleaning.







Endodontics





Conservative









#### NEWTRON ROOSTER

Irrigation - Connects to the water supply via Quick-Connect

Water Pressure - 1 to 5 bar

Handpiece - NEWTRON SLIM - F12901

Handpiece Weight - 44g

Device Weight - 1650g

Overall Dimensions (mm) - 129 x 160 x 87

#### NEWTRON 25 a len

Irrigation - Connects to the water supply via Quick-Connect