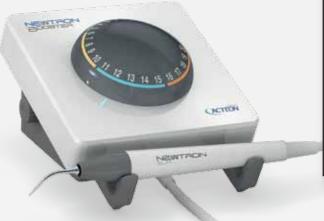

#### **Exclusive handpiece holder**

- Reduced risk of handpiece falling
- Removable and autoclavable silicone

#### Improved ergonomics and better hygiene

- Elegant design: flat glass surfaces, clean lines and luminous power dial
- Adapted to Practice: inclined front panel for better interaction with the practitioner and accessibility to the settings and the handpiece
- Meeting hygiene requirements: totally watertight, removable power adjustment knob for easy decontamination.

#### **Exclusive handpiece holder to prevent falls**

- Installed on the front or the side of the device, the silicone holders can be removed and autoclaved