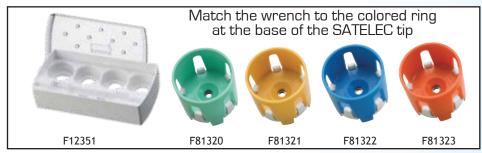

The electronics module, handpiece and tip interact in harmony to deliver optimum performance, providing smooth ultrasonic vibration

Tip frequency is adjusted in real-time

- Better tactile sense
- No power loss
- Soft tissue preservation

The amplitude is perfectly controlled and constant

- Gentle vibration provides painless treatments and preserve teeth

The power required is instantly adjusted depending on the resistance encountered by the tip

- No pressure necessary
- Decreased fatigue for the practitioner

Efficiency is guaranteed even at low power, requiring minimum pressure while providing increased tactile sense

With **NEWTRON**® **technology**, practitioners can work in complete control and confidence







# Perfectly in tune

SATELEC • Piezo-Ultrasonic • Instruments











# F0325E / May 1, 2015

# A tremendous choice of tips for accurate and noninvasive treatments ACTEON has the largest and most innovative range of tips with nearly 70 available with exclusive designs, alloys

ACTEON has the largest and most innovative range of tips with nearly 70 available with exclusive designs, alloys and coatings for clinical versatility. We now proudly introduce our Pure Titanium tips for implant cleaning.







Endodontics





Conservative









#### NEWTRON ROOSTER

Irrigation - Connects to the water supply via Quick-Connect

Water Pressure - 1 to 5 bar

Handpiece - NEWTRON SLIM - F12901

Handpiece Weight - 44g

Device Weight - 1650g

Overall Dimensions (mm) - 129 x 160 x 87

#### NEWTRON 25 a len

Irrigation - Connects to the water supply via Quick-Connect