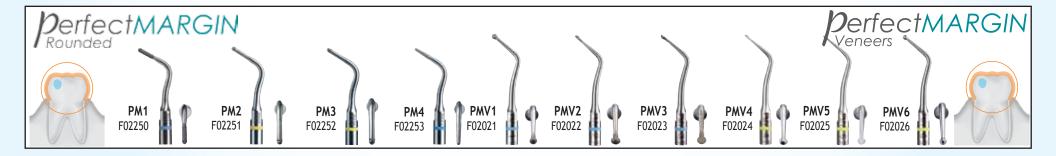

he electronics module, handpiece and tip interact in harmony to deliver optimum performance, providing smooth ultrasonic vibration

Tip frequency is adjusted in real-time

- Better tactile sense
- No power loss
- Soft tissue preservation

The amplitude is perfectly controlled and constant

- Gentle vibration provides painless treatments and preserve teeth

The power required is instantly adjusted depending on the resistance encountered by the tip

- No pressure necessary
- Decreased fatigue for the practitioner

Efficiency is guaranteed even at low power, requiring minimum pressure while providing increased tactile sense

With **NEWTRON**® **technology**, practitioners can work in complete control and confidence







# Perfectly in tune

SATELEC • Piezo-Ultrasonic • Instruments











# F0325E / May 1, 2015

# A tremendous choice of tips for accurate and noninvasive treatments ACTEON has the largest and most innovative range of tips with nearly 70 available with exclusive designs, alloys

ACTEON has the largest and most innovative range of tips with nearly 70 available with exclusive designs, alloys and coatings for clinical versatility. We now proudly introduce our Pure Titanium tips for implant cleaning.







Endodontics





Conservative









#### NEWTRON ROOSTER

Irrigation - Connects to the water supply via Quick-Connect

Water Pressure - 1 to 5 bar

Handpiece - NEWTRON SLIM - F12901

Handpiece Weight - 44g

Device Weight - 1650g

Overall Dimensions (mm) - 129 x 160 x 87

#### NEWTRON 25 a len

Irrigation - Connects to the water supply via Quick-Connect

Wa