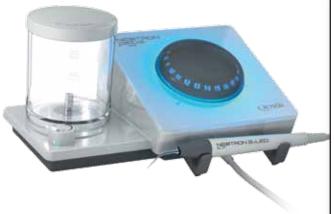

#### Adjustable, autoclavable handpiece holder 300ml or optional 500ml tank for independent irrigation

- Any type of irrigating solution can be used including sterile water, sodium hypochlorite or chlorhexidine

## Improved ergonomics, better hygiene Flat glass surface and uncluttered design

- Easier access to settings and handpiece
- Totally watertight and hygienic for simple cleaning **Removable power knob**
- Easy to wipe clean
- Glowing color-coded dial for easy power selection Adjustable, autoclavable handpiece holder Connects to the water supply via Quick-Connect

#### Flat surfaces and sleek design

- Totally watertight and hygienic for simple cleaning Connects to the water supply via Quick-Connect

enamel: together with the tips

linear displacement, teeth are

not only cared for but preserved.