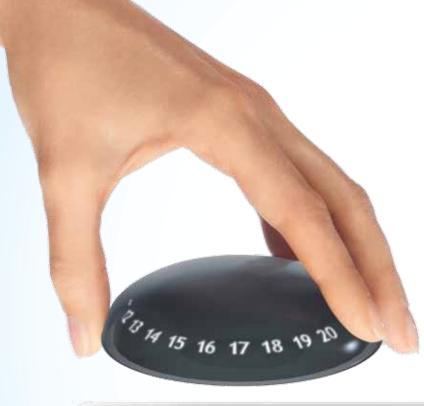

## Refined power, plus irrigation Flat glass surface and uncluttered design

- Easier access to settings and handpiece
- Totally watertight and hygienic for simple cleaning **Removable power knob**
- Easy to wipe clean
- Glowing color-coded dial for easy power selection

## Improved ergonomics, better hygiene Flat glass surface and uncluttered design

- Easier access to settings and handpiece
- Totally watertight and hygienic for simple cleaning **Removable power knob**
- Easy to wipe clean
- Glowing color-coded dial for easy power selection Adjustable, autoclavable handpiece holder Connects to the water supply via Quick-Connect