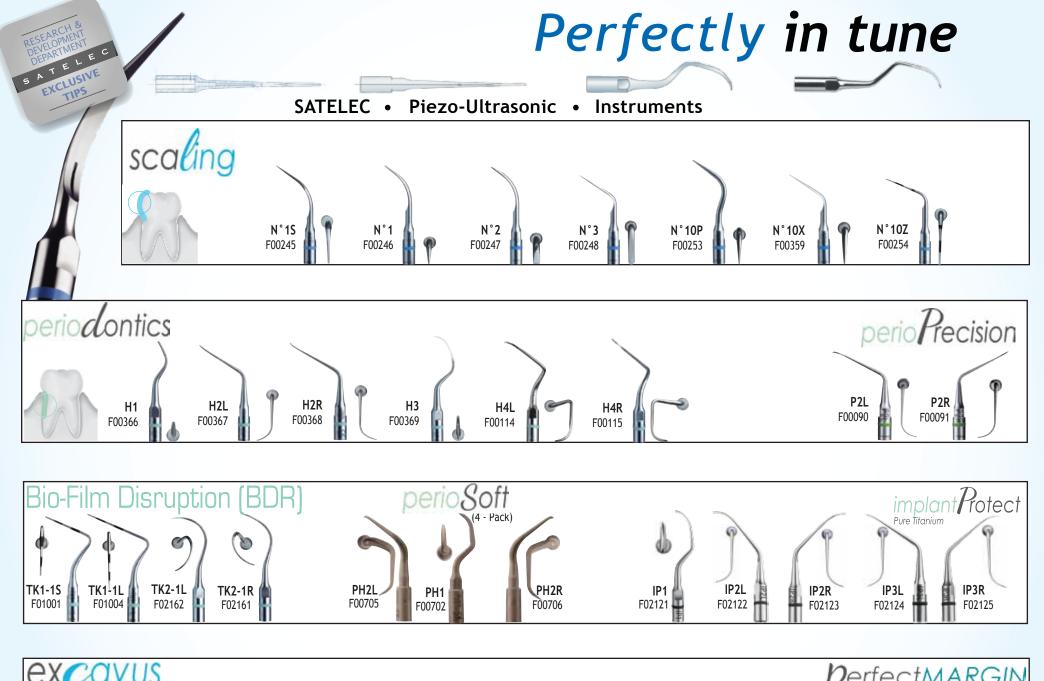

# Perfectly in tune

SATELEC • Piezo-Ultrasonic • Instruments

Preserve teeth with perfect ultrasonic vibration and high quality steel tips

# A tremendous choice of tips for accurate and noninvasive treatments ACTEON has the largest and most innovative range of tips with nearly 70 available with exclusive designs, alloys

ACTEON has the largest and most innovative range of tips with nearly 70 available with exclusive designs, alloys and coatings for clinical versatility. We now proudly introduce our Pure Titanium tips for implant cleaning.