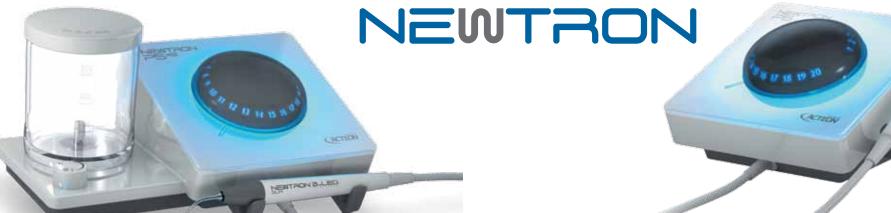

## Refined power, plus irrigation Flat glass surface and uncluttered design

- Easier access to settings and handpiece
- Totally watertight and hygienic for simple cleaning **Removable power knob**
- Easy to wipe clean
- Glowing color-coded dial for easy power selection

#### Adjustable, autoclavable handpiece holder 300ml or optional 500ml tank for independent irrigation

- Any type of irrigating solution can be used including sterile water, sodium hypochlorite or chlorhexidine

## Improved ergonomics, better hygiene Flat glass surface and uncluttered design

- Easier access to settings and handpiece
- Totally watertight and hygienic for simple cleaning **Removable power knob**
- Easy to wipe clean
- Glowing color-coded dial for easy power selection Adjustable, autoclavable handpiece holder Connects to the water supply via Quick-Connect