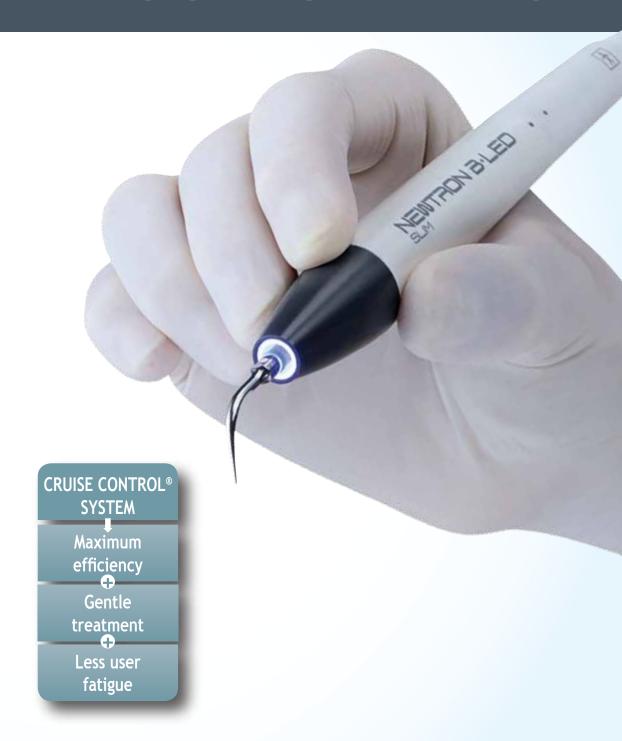

## NEWTRON® technology, for accurate and safe treatments

NEWTRON® BOOSTER, NEWTRON® P5 B.LED and NEWTRON® P5XS B.LED generators are equipped with the Cruise Control® System, patented and exclusive NEWTRON® technology

- No pressure necessary
- Decreased fatigue for the practitioner

Efficiency is guaranteed even at low power, requiring minimum pressure while providing increased tactile sense

With **NEWTRON**® **technology**, practitioners can work in complete control and confidence