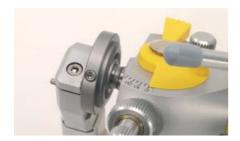

## **SAM 3 Features**

Centric lock with cone ring

Bennett angulation indicator and setting mechanism

Condylar Housing inclination angle indicator

Micro Adjustable Incisal Pin (included in SAM 3 Professional)