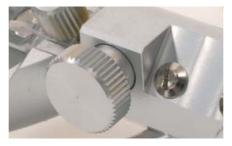

## **SAM 3 Features**

Centric lock with cone ring

Bennett angulation indicator and setting mechanism

Condylar Housing inclination angle indicator

Micro Adjustable Incisal Pin (included in SAM 3 Professional)

Tilt support rods for angular positioning of the articulator

Micro Adjustable Protrusion (to 6 mm) and Retrusion (to 2 mm) Screw (not included in SAM 3 Basic)

Transparent condylar housing cover

Adjustable Incisal Table (included in SAM 3 Professional)