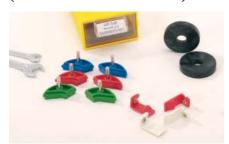

#### **SAM 3 Professional**

includes all 3 curvature inserts (1-3), all 4 Bennett guidance inserts (straight, small, extended and immediate sideshifts), adjustable incisal table, micro adjustable incisal pin, micro adjustable protrusion (to 6 mm) and retrusion (to 2 mm) screw, vertical support rods and tilt support rods

#### **SAM 3 Standard**

includes green curvature 2 insert, Bennett guidance insert (straight, metal), flat incisal table, micro adjustable protrusion (to 6 mm) and retrusion (to 2 mm) screw, vertical support rods and tilt support rods

### **SAM 3 Basic**

includes green curvature 2 insert, Bennett guidance insert (straight, metal), flat incisal table

**SAM** PRÄZISIONSTECHNIK GmbH • Fussbergstrasse 1 • 82131 Gauting • Germany Tel: +49 (89) 800 654 -0 • Fax: +49 (89) 800 654 -32 • info@sam-dental.de • www.sam-dental.de

Options:
Bennett and Condylar Insert Set 3

Visibly high quality and precision assures reliability and longevity