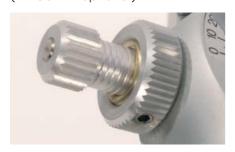

Tilt support rods for angular positioning of the articulator

Micro Adjustable Protrusion (to 6 mm) and Retrusion (to 2 mm) Screw (not included in SAM 3 Basic)

Transparent condylar housing cover

Adjustable Incisal Table (included in SAM 3 Professional)