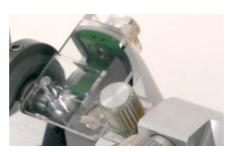

Tilt support rods for angular positioning of the articulator

Micro Adjustable Protrusion (to 6 mm) and Retrusion (to 2 mm) Screw (not included in SAM 3 Basic)

Transparent condylar housing cover

Adjustable Incisal Table (included in SAM 3 Professional)