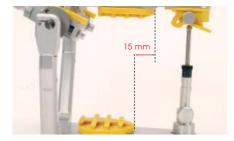

Facebow earpiece pin

Mandibular mounting plate 15 mm sagittal posterior position

Selection of cast mounting plates, MPS magnetic or screw type. (AXIOSPLIT® optional)

Vertical Support Rod for upper member of articulator.