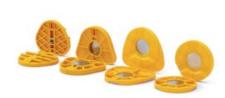

Options:
Bennett and Condylar Insert Set 3

Visibly high quality and precision assures reliability and longevity