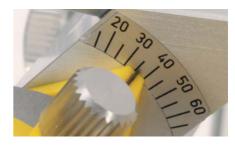

Tilt support rods for angular positioning of the articulator

Micro Adjustable Protrusion (to 6 mm) and Retrusion (to 2 mm) Screw (not included in SAM 3 Basic)

Transparent condylar housing cover

Adjustable Incisal Table (included in SAM 3 Professional)