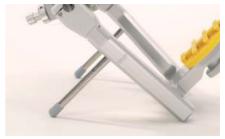

Facebow earpiece pin

Mandibular mounting plate 15 mm sagittal posterior position

Selection of cast mounting plates, MPS magnetic or screw type. (AXIOSPLIT® optional)

Vertical Support Rod for upper member of articulator.

Tilt support rods for angular positioning of the articulator

Micro Adjustable Protrusion (to 6 mm) and Retrusion (to 2 mm) Screw (not included in SAM 3 Basic)

Transparent condylar housing cover

Adjustable Incisal Table (included in SAM 3 Professional)