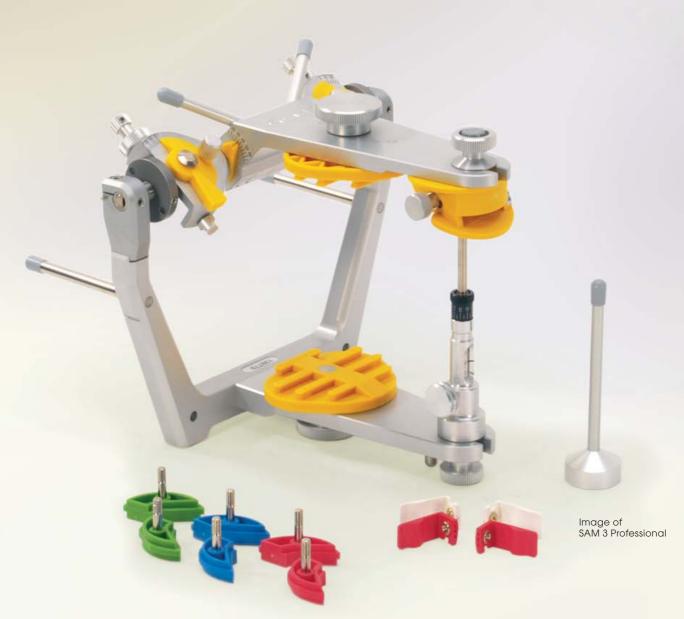

# **SAM 3**

The SAM 3 Articulator has all of the basic features of the SAM 2P and those of the SAM 2PX. Additionally, it has a unique and different high precision centric locking mechanism which functions independent of both Bennett Guidance and Condylar Pathway Inserts. An optional micro adjustable protrusion and retrusion screw is available.

## **SAM 3 Features**

Centric lock with cone ring

Bennett angulation indicator and setting mechanism

Condylar Housing inclination angle indicator

Micro Adjustable Incisal Pin (included in SAM 3 Professional)