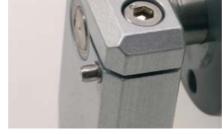

## **SAM 3 Features**

Centric lock with cone ring

Bennett angulation indicator and setting mechanism

Condylar Housing inclination angle indicator

Micro Adjustable Incisal Pin (included in SAM 3 Professional)