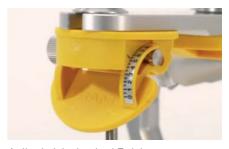

## **SAM 3 Features**

Centric lock with cone ring

Bennett angulation indicator and setting mechanism

Condylar Housing inclination angle indicator

Micro Adjustable Incisal Pin (included in SAM 3 Professional)