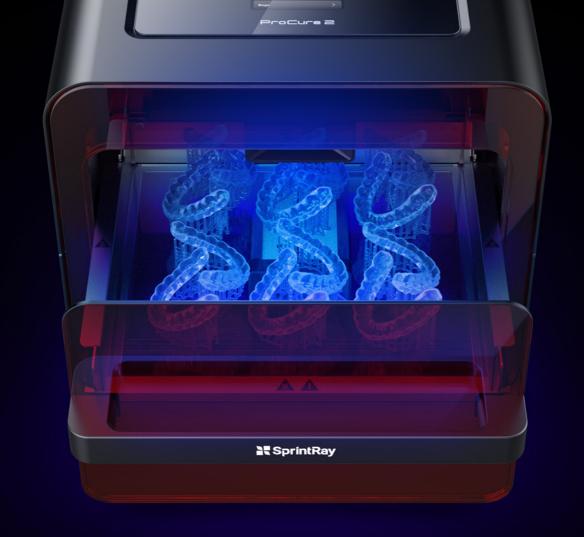

# State of the Art

ProCure 2 is fast. Fast enough to enable true chairside workflows with SprintRay 3D printing. And thanks to its custom light engine, it delivers heat instantaneously, no warmup required. Welcome to chairside.

#### **Leading by Design**

Engineered from scratch to meet our rigorous chairside requirements, the custom UVA light engine is the heart of ProCure 2. Its unique wishbone design delivers 360-degrees of curing coverage.

#### **Chamber Scanning**

The light engine in ProCure 2 gently scans across the curing chamber to make sure that every part receives an even, thorough post-curing.