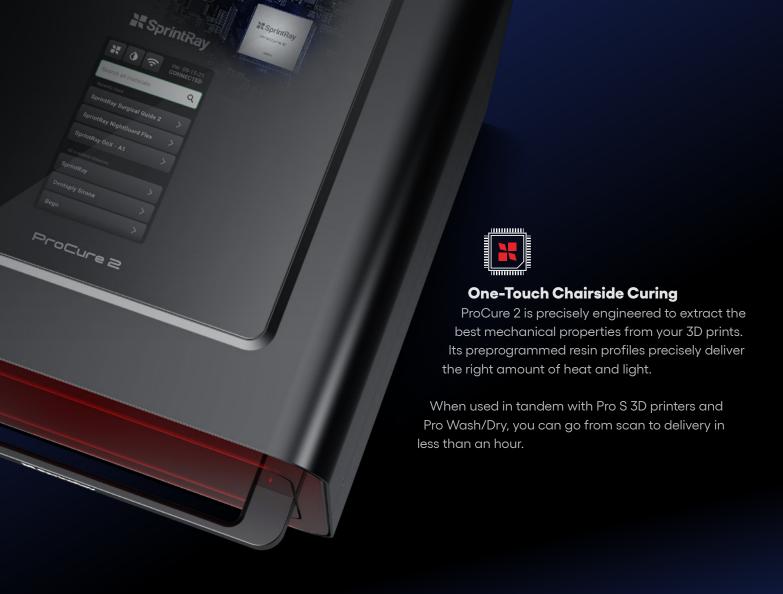

# State of the Art

ProCure 2 is fast. Fast enough to enable true chairside workflows with SprintRay 3D printing. And thanks to its custom light engine, it delivers heat instantaneously, no warmup required. Welcome to chairside.

#### **Leading by Design**

Engineered from scratch to meet our rigorous chairside requirements, the custom UVA light engine is the heart of ProCure 2. Its unique wishbone design delivers 360-degrees of curing coverage.

#### **More Powerful**

Thanks to its custom wishbone curing engine, ProCure 2 can completely post-cure 3D printed dental parts in just a few minutes using both light and heat for optimal mechanical properties.

#### **Instant Heating**

Because ProCure 2 delivers concentrated 385nm light, it generates heat locally on each part.

This eliminates the need for ambient heating, greatly reducing overall cure times.

#### **Active Thermodynamics**

Outstanding engineering makes sure that ProCure 2 is always at the right temperature. Active and passive thermodynamics work in perfect harmony to keep the exterior cool to the touch.

#### **Chamber Scanning**

The light engine in ProCure 2 gently scans across the curing chamber to make sure that every part receives an even, thorough post-curing.