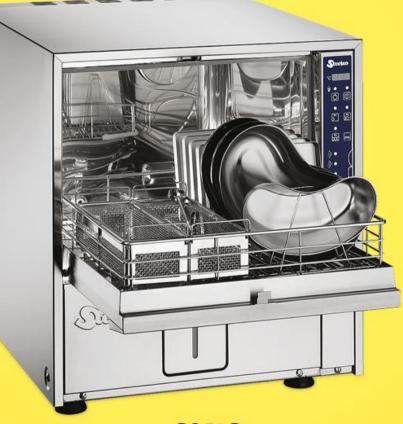

## Эффективная мойка и предстерилизационная очистка

- Большой выбор корзин и вставок различных размеров позволяет эффективно производить обработку всех инструментов и принадлежностей.
- Оборудование Steelco подходит для мойки и дезинфекции всех стоматологических инструментов и принадлежностей, включая турбинные, прямые и угловые наконечники.

#### Безопасность стоматологических наконечников

- Для тщательной и бережной мойки и дезинфекции стоматологических наконечников предназначены специальные адаптеры, выполненные из силикона.
  Адаптеры имеют жесткий крепеж для монтажа в корзине и специальные переходники, позволяющие обрабатывать все типы наконечников разного диаметра:
  - угловые
  - прямые
  - турбинные
- Конструкция адаптера гарантирует тщательную и деликатную промывку и сушку внутренних каналов наконечников без механического износа и какихлибо повреждений.