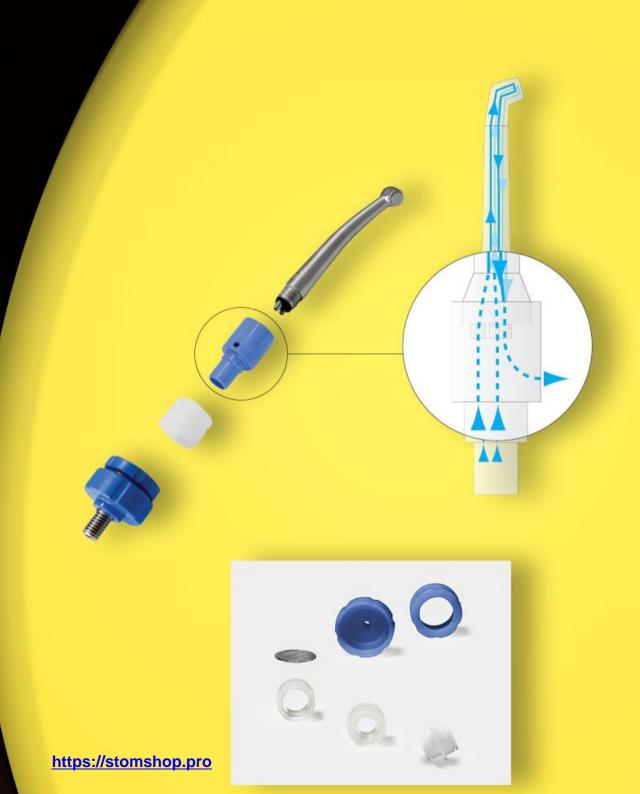

#### Безопасность стоматологических наконечников

- Для тщательной и бережной мойки и дезинфекции стоматологических наконечников предназначены специальные адаптеры, выполненные из силикона.
  Адаптеры имеют жесткий крепеж для монтажа в корзине и специальные переходники, позволяющие обрабатывать все типы наконечников разного диаметра:
  - угловые
  - прямые
  - турбинные
- Конструкция адаптера гарантирует тщательную и деликатную промывку и сушку внутренних каналов наконечников без механического износа и какихлибо повреждений.