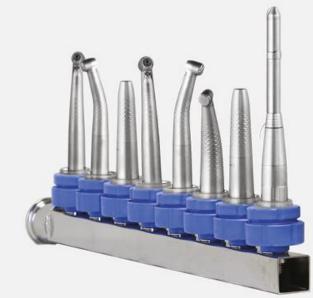

## Эффективная мойка и предстерилизационная очистка

- Большой выбор корзин и вставок различных размеров позволяет эффективно производить обработку всех инструментов и принадлежностей.
- Оборудование Steelco подходит для мойки и дезинфекции всех стоматологических инструментов и принадлежностей, включая турбинные, прямые и угловые наконечники.

#### Безопасность стоматологических наконечников

- Для тщательной и бережной мойки и дезинфекции стоматологических наконечников предназначены специальные адаптеры, выполненные из силикона.
  Адаптеры имеют жесткий крепеж для монтажа в корзине и специальные переходники, позволяющие обрабатывать все типы наконечников разного диаметра:
  - угловые
  - прямые
  - турбинные
- Конструкция адаптера гарантирует тщательную и деликатную промывку и сушку внутренних каналов наконечников без механического износа и какихлибо повреждений.