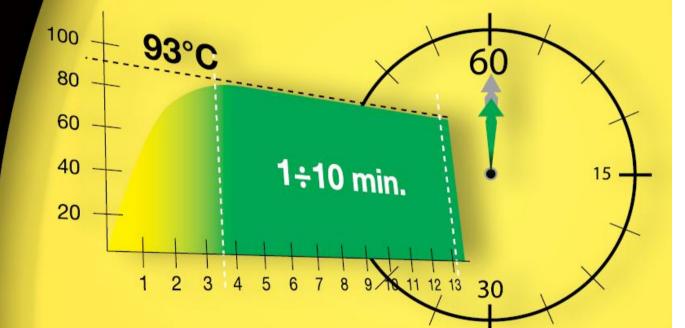

#### Дезинфекция при максимальной температуре

Нагрев до +93 ℃ и выдержка при максимальном температурном режиме от 1 до 10 минут под строгим контролем двух независимых датчиков. Высокий уровень дезинфекции и сушка горячим воздухом менее чем за 60 минут позволяют обеспечить максимальную эффективность предстерилизационной очистки инструментов.