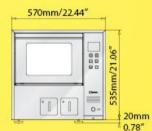

#### Размеры

. Модель DS 50 D Размеры (ШхГхВ): 500 x 565 x 535 мм

Модель DS 50 DRSD Размеры (ШхГхВ): 570 x 575 x 535 мм

DS 50 DRS