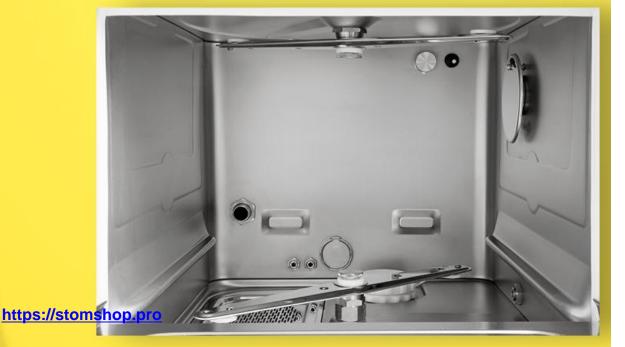

#### Стальное качество

Камера и коромысло распылителя изготовлены из высококачественной нержавеющей стали марки AISI 316L, стойкой к воздействию высоких температур и химических веществ (DIN 1.4404). Внешняя поверхность моделей выполнена из нержавеющей стали марки AISI 304 (DIN 1.4301).

Внутреннюю конструкцию камеры отличают отсутствие углов, система автоматической очистки резервуаров со скругленными краями, тройная система фильтрации воды. Все модели оснащены надежной системой блокировки дверцы.