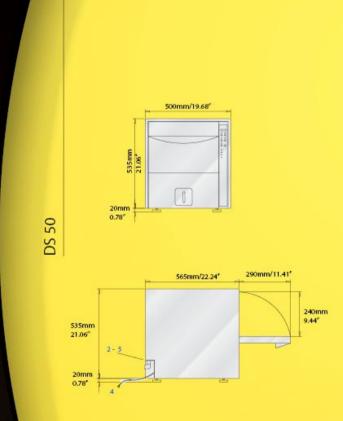

#### Размеры

. Модель DS 50 D Размеры (ШхГхВ): 500 x 565 x 535 мм

Модель DS 50 DRSD Размеры (ШхГхВ): 570 x 575 x 535 мм

DS 50 DRS