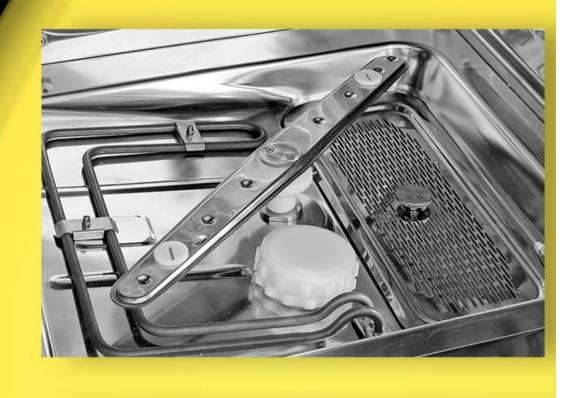

#### Стальное качество

Камера и коромысло распылителя изготовлены из высококачественной нержавеющей стали марки AISI 316L, стойкой к воздействию высоких температур и химических веществ (DIN 1.4404). Внешняя поверхность моделей выполнена из нержавеющей стали марки AISI 304 (DIN 1.4301).

Внутреннюю конструкцию камеры отличают отсутствие углов, система автоматической очистки резервуаров со скругленными краями, тройная система фильтрации воды. Все модели оснащены надежной системой блокировки дверцы.