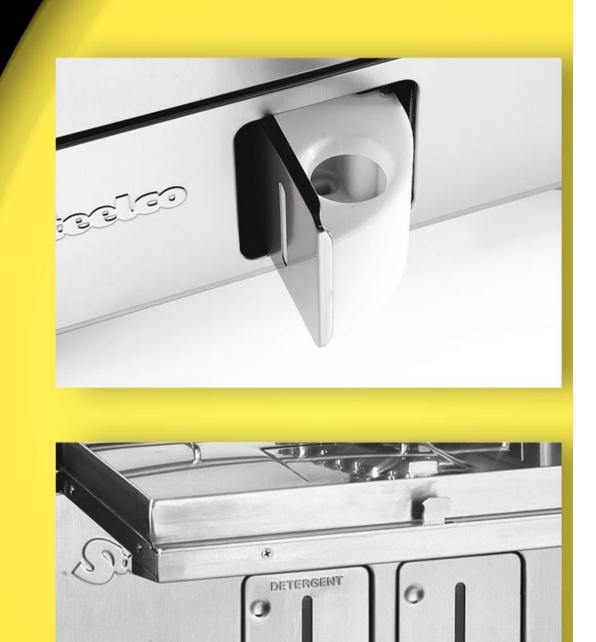

## Точная дозировка моющих средств

Дозаторы для дезинфицирующей жидкости размещены на передней панели, что делает доступ к ним удобным и быстрым. Дозатор открывается простым нажатием на крышку со специальной выемкой для пальцев.