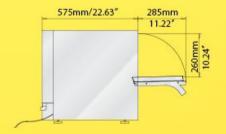

#### Размеры

. Модель DS 50 D Размеры (ШхГхВ): 500 x 565 x 535 мм

Модель DS 50 DRSD Размеры (ШхГхВ): 570 x 575 x 535 мм

DS 50 DRS