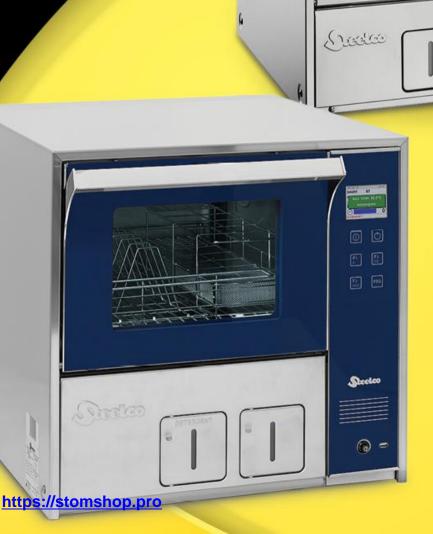

### Преимущества DS 50 DRSD

- Мойка и дезинфекция при температуре +93°С (согласно европейским стандартам дезинфекции)
- 20 стандартных заводских программ и 20 дополнительных пользовательских программ
- Ручная настройка параметров мойки и сушки (время и температура)
- . Стеклянная дверца из закаленного стекла
- Мягкое сенсорное управление всеми функциями машины, цветной графический LCD дисплей
- . Датчик контроля «закрытая дверь»
- Датчик контроля температуры
- Звуковой сигнал при возникновении неисправностей во время работы
- Полная термоизоляция внешней части корпуса
- Система автоматического дозирования дезинфицирующего средства
- Многоступенчатая система фильтрации воды
- Камера вместимостью 60 литров с одним уровнем загрузки
- Верхнее и нижнее размещение вращающихся распылителей жидкости в рабочей камере
- Корзины и держатели для различных типов и размеров инструментов
- Встроенный USB-разъем для архивирования информации о выполненном цикле
- Датчик уровня воды
- Система принудительной сушки горячим воздухом
- Встроенный умягчитель воды (опция)
- . Встроенный принтер ST1 (опция)

### DS 50 DRSD