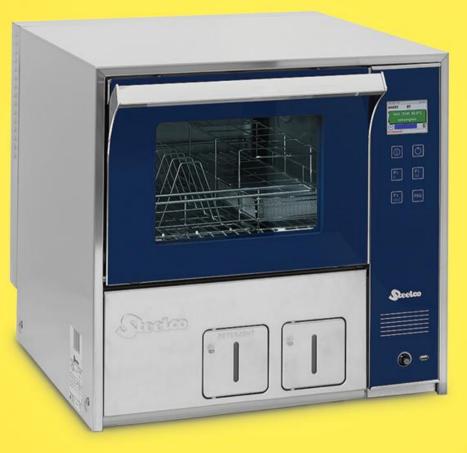

## Преимущества DS 50 D

- Мойка и дезинфекция при температуре +93°С (согласно европейским стандартам дезинфекции)
- Автоматические программы для низкой, средней и высокой степени загрязнения инструментов, включающие предварительную мойку, основную мойку и полоскание
- Ручная настройка параметров мойки и сушки (время и температура)
- Информативный LED-дисплей
- . Датчик контроля «закрытая дверь»
- Датчик контроля температуры
- Звуковой сигнал при возникновении неисправностей во время работы
- Полная термоизоляция внешней части корпуса
- Система автоматического дозирования дезинфицирующего средства
- . Многоступенчатая система фильтрации воды
- Камера вместимостью 60 литров с одним уровнем загрузки
- Верхнее и нижнее размещение вращающихся распылителей жидкости в рабочей камере
- Корзины и держатели для различных типов и размеров инструментов
- Встроенный умягчитель воды (опция)

DS 50 D