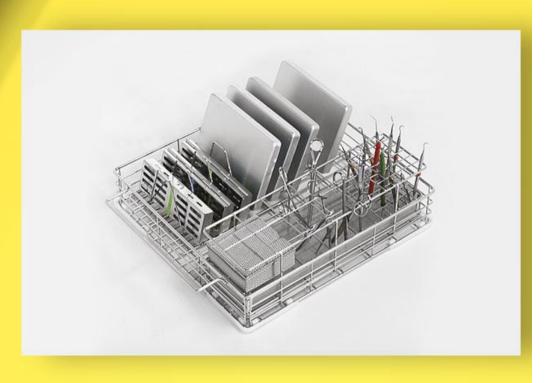

## Эффективная мойка и предстерилизационная очистка

- Большой выбор корзин и вставок различных размеров позволяет эффективно производить обработку всех инструментов и принадлежностей.
- Оборудование Steelco подходит для мойки и дезинфекции всех стоматологических инструментов и принадлежностей, включая турбинные, прямые и угловые наконечники.

#### Безопасность стоматологических наконечников

- Для тщательной и бережной мойки и дезинфекции стоматологических наконечников предназначены специальные адаптеры, выполненные из силикона.
  Адаптеры имеют жесткий крепеж для монтажа в корзине и специальные переходники, позволяющие обрабатывать все типы наконечников разного диаметра:
  - угловые
  - прямые
  - турбинные
- Конструкция адаптера гарантирует тщательную и деликатную промывку и сушку внутренних каналов наконечников без механического износа и какихлибо повреждений.