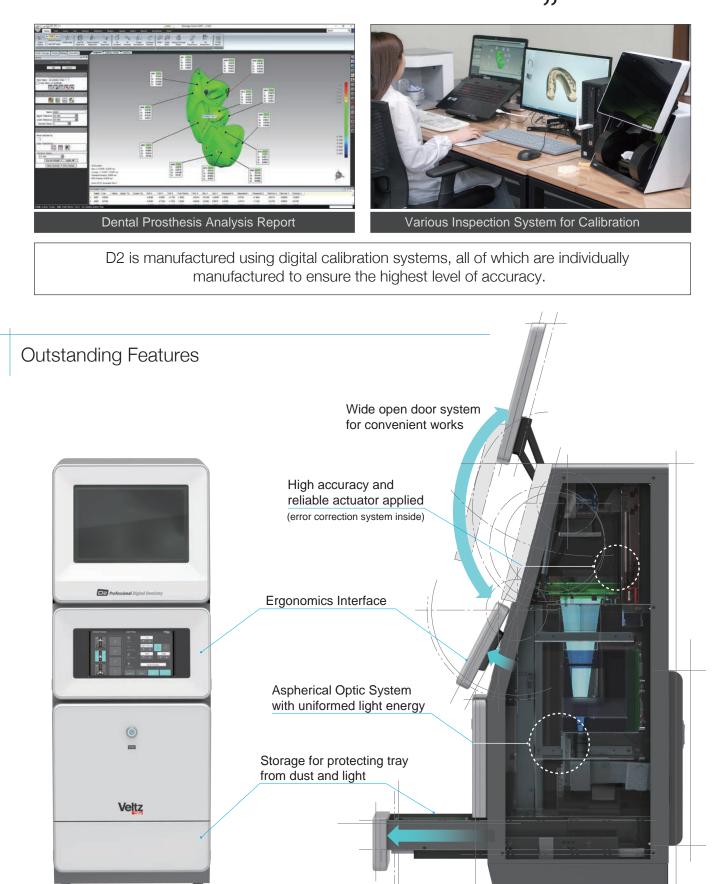

## D2 Specifications

| Specification   | D2-120                                      | D2-150                         |  |
|-----------------|---------------------------------------------|--------------------------------|--|
| Layer thickness | 25 ~ 100 μm                                 |                                |  |
| Build size      | 120(W) X 67.5(D) X 100(H) [mm]              | 150(W) X 84.3(D) X 100(H) [mm] |  |
| Printing speed  | Up to 25mm/h, Z-axis @ 50µm layer thickness |                                |  |
| Optical engine  | 1920 X 1080 (Full HD), 405nm UV LED         |                                |  |
| XY resolution   | 62.5 µm                                     | 78 <i>µ</i> m                  |  |
| Power           | 100~240 Vac, 50/60Hz / Approx. 150W         |                                |  |
| Dimension/Wt.   | 310(W) X 430(D) X 910(H) mm / Approx. 40kg  |                                |  |