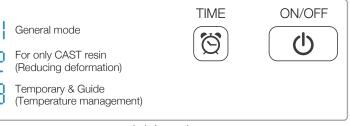

▲ soft touch switch

mode information

9001 SO

**ISO** 

E

PG

(I)

| Item    | Post Curing Machine (MP100)      | Light     | Metal UV lamp      |
|---------|----------------------------------|-----------|--------------------|
| Size    | 220 x 380 x 150[mm]              | Tray size | 173 x 140 x 25[mm] |
| Power   | 220vac. 50-60Hz.                 | Weight    | 6.15kg             |
| Current | 0.34 A                           | Watt      | 74 W               |
| Acc.    | Tray, User's manual, Power cable |           |                    |