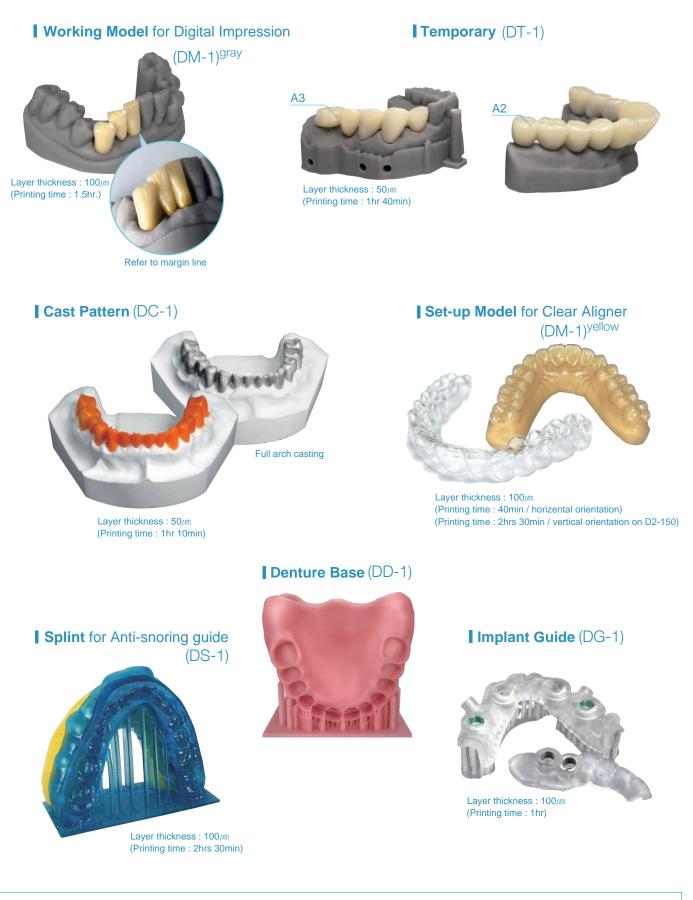

### Material & Application

\* All these dental prostheses were printed on a D2 using materials developed by Veltz3D.