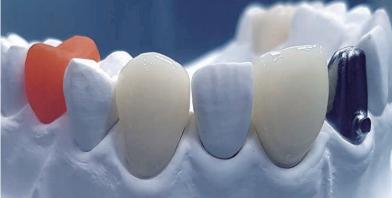

### Material & Application

\* All these dental prostheses were printed on a D2 using materials developed by Veltz3D.