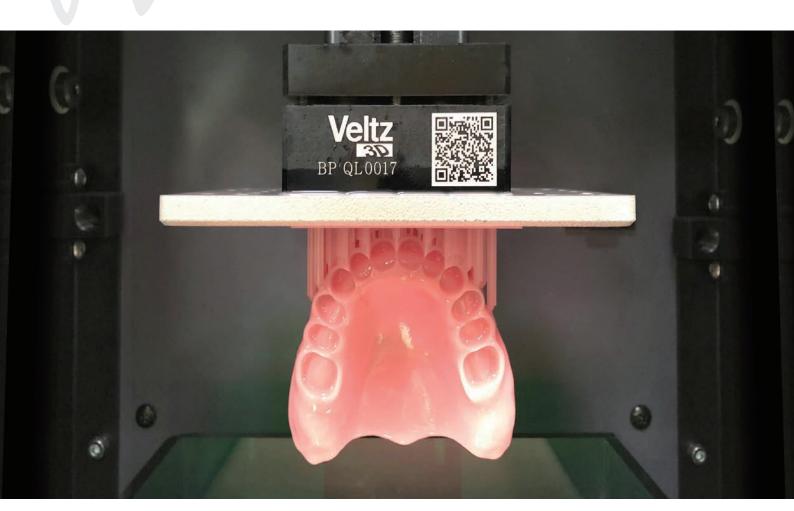

# Professional Digital Dentistry DLP 3D Printer for Dental

https://stomshop.pro

**Distinct Advantage** 

# "Qualified Accuracy and Repeatability,,

https://stomshop.pro