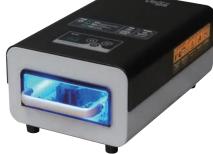

## MP100 / Post Curing Machine (UV curing light)

Applicable resin for FDA Class II (Perfect curing performance with wide enough wave length) Guarantee the quality through optimized mode selection of each specific resin matieral

▲ soft touch switch

mode information

9001 SO

**ISO** 

E

PG

(I)

| Item    | Post Curing Machine (MP100)      | Light     | Metal UV lamp      |
|---------|----------------------------------|-----------|--------------------|
| Size    | 220 x 380 x 150[mm]              | Tray size | 173 x 140 x 25[mm] |
| Power   | 220vac. 50-60Hz.                 | Weight    | 6.15kg             |
| Current | 0.34 A                           | Watt      | 74 W               |
| Acc.    | Tray, User's manual, Power cable |           |                    |