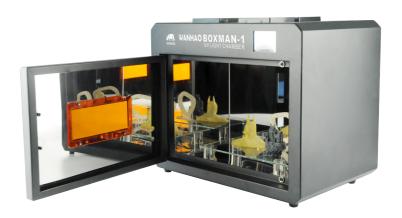

# WANHAO BOXMAN-1 CATALOGUE DRAFT

- HIGH EFFICIENCY 100% OUTPUT AND CONSUME
- IT CAN LIGHT INSTANTLY AND NO NEED TO PREHEAT TO ACHIEVE 100% POWER UV OUTPUT IMMEDIATELY

# WANHAO BOXMAN-1

| <b>Technical Specifications</b> |                                                                                                                          |
|---------------------------------|--------------------------------------------------------------------------------------------------------------------------|
|                                 |                                                                                                                          |
| Brand Name                      | WANHAO UV led curing box                                                                                                 |
| Light source                    | UV                                                                                                                       |
| Power(W)                        | 200W                                                                                                                     |
| Voltage                         | 24V                                                                                                                      |
| Net Weight                      | 14.5KG                                                                                                                   |
| Wavelength                      | 405nm                                                                                                                    |
| Dimension(L*W*H)                | 43*30*35cm                                                                                                               |
| Emitting Area(L*W*H)            | 32*20*20cm                                                                                                               |
| Touch LCD screen(L*W)           | 57.6*43.2mm                                                                                                              |
| Fan size (L*W*H)                | 85*85*10mm                                                                                                               |
| Certification                   | CE,FCC                                                                                                                   |
| Usage                           | Curing print model                                                                                                       |
| Perspective screen (L*W)        | 15*6cm                                                                                                                   |
| Bulb warranty                   | 2000hours                                                                                                                |
| Typical application             | •A perfect printer for educators who intend to use the printers in technical educatioin. •Great printer for DIY hobbist. |

#### **WANHAO BOXMAN-1**

The UV device outputs steady, focused and consistent UV lights to cure the printouts printed with photopolymer resins in a short period. The post curing process increases the hardness and durability of the printed products.