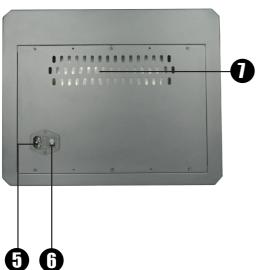

# **OVER ALL VIEW**

- 1. Perspective screen
- 2. High power water-cooled fan\*4
- 3、LCD touch screen
- 4. Curing plate
- 5. Power Socket
- 6. Power switch
- 7、Vent