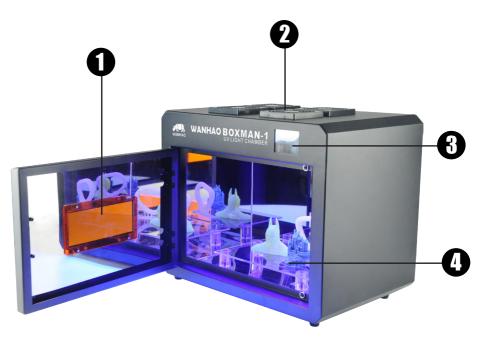

# **OVER ALL VIEW**

- 1. Perspective screen
- 2. High power water-cooled fan\*4
- 3、LCD touch screen
- 4. Curing plate
- 5. Power Socket
- 6. Power switch
- 7、Vent