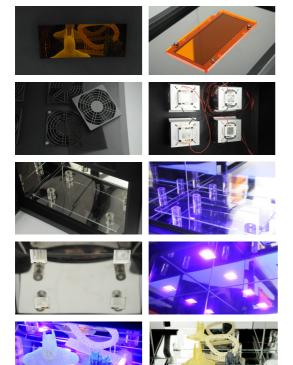

# **OVER ALL VIEW**

- 1. Perspective screen
- 2. High power water-cooled fan\*4
- 3、LCD touch screen
- 4. Curing plate
- 5. Power Socket
- 6. Power switch
- 7、Vent

### Expediting curing for Jewelry, print model and hobbist.

WANHAO curing box, with LCD touch screen, and door. It can protect the user from ultraviolet radiation during the curing process. Yellow perspective screen can protect users' eyes while looking at the model.( Please do not watch it for a long time). The inner wall structure of the curing box and the optimized reflector can ensure cure effect. The curing box is equipped with four fans, which makes the system work in a good heat dissipation environment and increases the system stability.

#### WATER COOLING SYSTEM

Work in a good heat dissipation environment

ACCESS TO THE
HIGH QUALITY OF CURE
MODEL DISPLAY PREFERRED.

ENSURE CURE EFFECT
REFLECTIVE INNER
WALL AND EMITTING AREA

UP TO 32\*20\*20CM

LCD TOUCH SCREEN EASY TO OPERATION