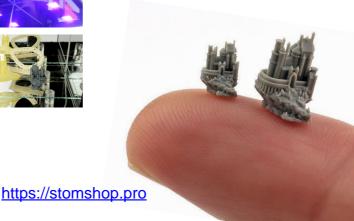

#### **WANHAO BOXMAN-1**

The UV device outputs steady, focused and consistent UV lights to cure the printouts printed with photopolymer resins in a short period. The post curing process increases the hardness and durability of the printed products.

### Expediting curing for Jewelry, print model and hobbist.

WANHAO curing box, with LCD touch screen, and door. It can protect the user from ultraviolet radiation during the curing process. Yellow perspective screen can protect users' eyes while looking at the model.( Please do not watch it for a long time). The inner wall structure of the curing box and the optimized reflector can ensure cure effect. The curing box is equipped with four fans, which makes the system work in a good heat dissipation environment and increases the system stability.