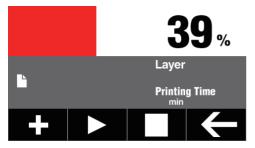

#### **3 STEPS TO SRART PRINTING**

**STEP1.** CLICK LCD TO ENSURE CORRECT PROJECTION

**STEP3.** HOME Z AXIS

VISUAL PRINTING PERCENTAGE

**STEP2.** CLICK LEVEL AND FOLLOW IMAGE INSTRUCTION TO LEVEL THE PRINTING PLATEFORM

START PRINTING

ADDITION PRINTING CHOICE, ENABLE YOU TO CANCEL PRINTING

High Precision 3D printer for Jewelry, dental and hobbist.

WANHAO offers solutions to the challenges facing today's jewelry, Dental manufacturers and hobbist. Our affordable 3D Printing technology enable access for more students and hobbist, improves product quality and reduces time-to-market. Integrating our highest resolution DLP LCD 3D Printers with our WANHAO Jewelry resin specialty material provides two options to a final product: direct casting of the pattern in the case of complex geometries or replace manually created silver masters for HTV and/or RTV molding.