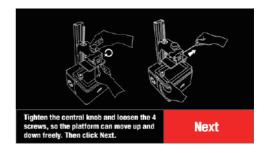

#### **3 STEPS TO SRART PRINTING**

**STEP1.** CLICK LCD TO ENSURE CORRECT PROJECTION

**STEP3.** HOME Z AXIS

VISUAL PRINTING PERCENTAGE

**STEP2.** CLICK LEVEL AND FOLLOW IMAGE INSTRUCTION TO LEVEL THE PRINTING PLATEFORM