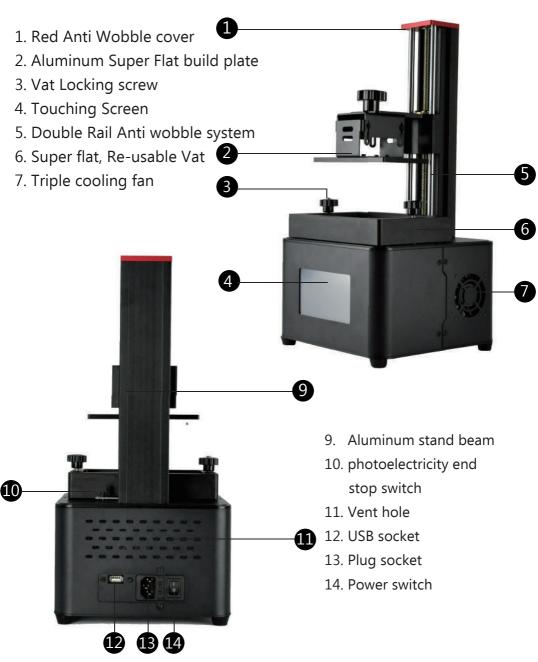

## Duplicator 7 Plus **PRODUCT BROCHURE**

https://stomshop.pro

| Technical Specifications             |                                                                                                                         |
|--------------------------------------|-------------------------------------------------------------------------------------------------------------------------|
| rechnical Specifications             |                                                                                                                         |
|                                      |                                                                                                                         |
| Primary attributes of the technology | DLP LCD printer, entrance level resin printer. Full assembled. With nanopie inside, print through Flash Disk only.      |
| Extruder system                      | 405 nm UV lamp, DLP curving system                                                                                      |
| With Insulate cover or not           | Yes. Total Blinding hood                                                                                                |
| Max printable area                   | 120.96*68.5*180mm                                                                                                       |
| Software                             | Wanhao Slicer                                                                                                           |
| Filament diameter/light              | 405nm UV light                                                                                                          |
| Material support                     | 405nm Resin                                                                                                             |
| Max printing speed                   | 30mm/hour                                                                                                               |
| Case Material                        | Steel Case                                                                                                              |
| Projection Size                      | 5.5 inch LCD                                                                                                            |
| Accuracy                             | X 0.00001mm<br>Y0.00001mm<br>Z 0.004mm                                                                                  |
| LCD display                          | NO                                                                                                                      |
| Net Weight(kg)                       | 9.5kg                                                                                                                   |
| Gross Weight(kg)                     | 10.5kg                                                                                                                  |
| Packing size(cm)                     | 55x30x30cm                                                                                                              |
| Layer Thickness                      | 35-100 micron                                                                                                           |
| Material cost                        | USD28-36/liter                                                                                                          |
| Plateform Holder                     | 4 bolt adjusting system                                                                                                 |
| Rail locking system                  | Steel bolt locking frame                                                                                                |
| Plateform                            | Aluminum building plate                                                                                                 |
| Price Range                          | Varied for different country                                                                                            |
| Power supply unit                    | Inside 110 AND 250V(Auto Switch), 50/60Hz, 4.0A (input), and takes standard IEC cable                                   |
| Typical application                  | •A perfect printer for educators who intend to use the printers in technical education. •Great printer for DIY hobbist. |