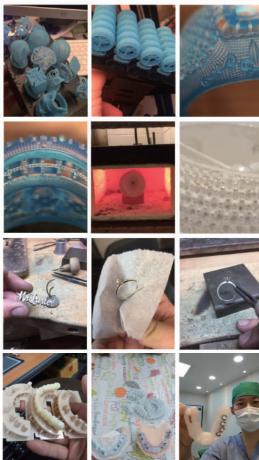

START PRINTING

ADDITION PRINTING CHOICE, ENABLE YOU TO CANCEL PRINTING

High Precision 3D printer for Jewelry, dental and hobbist.

WANHAO offers solutions to the challenges facing today's jewelry, Dental manufacturers and hobbist. Our affordable 3D Printing technology enable access for more students and hobbist, improves product quality and reduces time-to-market. Integrating our highest resolution DLP LCD 3D Printers with our WANHAO Jewelry resin specialty material provides two options to a final product: direct casting of the pattern in the case of complex geometries or replace manually created silver masters for HTV and/or RTV molding.

#### PRECISION AND ACCURACY

Stunning symmetry, exacting wall thickness and extreme detail.

#### **DIRECTLY CASTABLE**

100% castability in gold, silver, platinum and all castable materials.

#### ACCESS TO THE HIGH QUALITY OF PRINT

Jewelry and dental work preferred.

#### SUPERIOR SURFACE FINISH

Pristine, smooth wax models require virtually no fnishing.