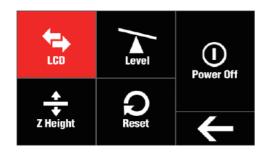

#### **3 STEPS TO SRART PRINTING**

**STEP1.** CLICK LCD TO ENSURE CORRECT PROJECTION

**STEP3.** HOME Z AXIS

VISUAL PRINTING PERCENTAGE

**STEP2.** CLICK LEVEL AND FOLLOW IMAGE INSTRUCTION TO LEVEL THE PRINTING PLATEFORM