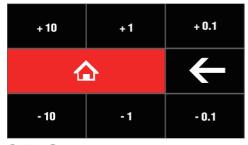

#### **3 STEPS TO SRART PRINTING**

**STEP1.** CLICK LCD TO ENSURE CORRECT PROJECTION

**STEP3.** HOME Z AXIS

VISUAL PRINTING PERCENTAGE

**STEP2.** CLICK LEVEL AND FOLLOW IMAGE INSTRUCTION TO LEVEL THE PRINTING PLATEFORM