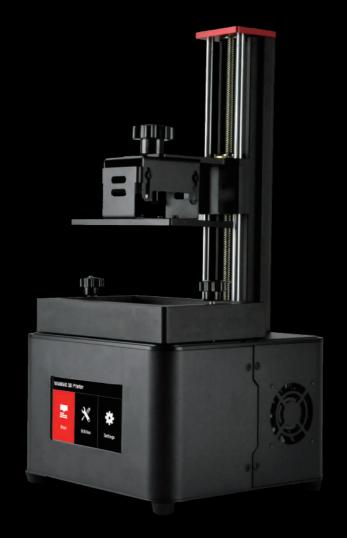

## Duplicator 7 Plus **PRODUCT BROCHURE**

https://stomshop.pro

| Technical Specifications             |                                                                                                                         |
|--------------------------------------|-------------------------------------------------------------------------------------------------------------------------|
| rechnical Specifications             |                                                                                                                         |
|                                      |                                                                                                                         |
| Primary attributes of the technology | DLP LCD printer, entrance level resin printer. Full assembled. With nanopie inside, print through Flash Disk only.      |
| Extruder system                      | 405 nm UV lamp, DLP curving system                                                                                      |
| With Insulate cover or not           | Yes. Total Blinding hood                                                                                                |
| Max printable area                   | 120.96*68.5*180mm                                                                                                       |
| Software                             | Wanhao Slicer                                                                                                           |
| Filament diameter/light              | 405nm UV light                                                                                                          |
| Material support                     | 405nm Resin                                                                                                             |
| Max printing speed                   | 30mm/hour                                                                                                               |
| Case Material                        | Steel Case                                                                                                              |
| Projection Size                      | 5.5 inch LCD                                                                                                            |
| Accuracy                             | X 0.00001mm<br>Y0.00001mm<br>Z 0.004mm                                                                                  |
| LCD display                          | NO                                                                                                                      |
| Net Weight(kg)                       | 9.5kg                                                                                                                   |
| Gross Weight(kg)                     | 10.5kg                                                                                                                  |
| Packing size(cm)                     | 55x30x30cm                                                                                                              |
| Layer Thickness                      | 35-100 micron                                                                                                           |
| Material cost                        | USD28-36/liter                                                                                                          |
| Plateform Holder                     | 4 bolt adjusting system                                                                                                 |
| Rail locking system                  | Steel bolt locking frame                                                                                                |
| Plateform                            | Aluminum building plate                                                                                                 |
| Price Range                          | Varied for different country                                                                                            |
| Power supply unit                    | Inside 110 AND 250V(Auto Switch), 50/60Hz, 4.0A (input), and takes standard IEC cable                                   |
| Typical application                  | •A perfect printer for educators who intend to use the printers in technical education. •Great printer for DIY hobbist. |