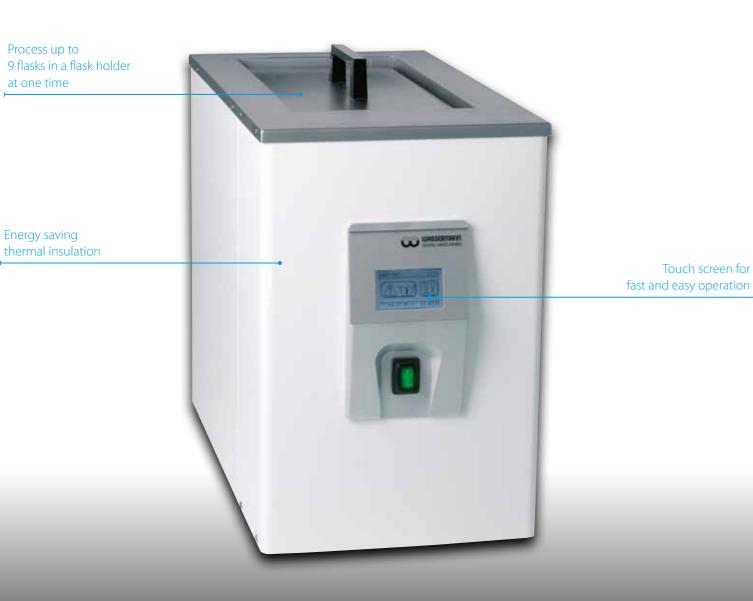

# Polymerisation Unit Wapo-Mat III

The water bath of the **Wapo-Mat III** can be used for long-time and boiling polymerisation of all common plastics. The user set the relevant parameters quickly and easily using self-explanatory symbols. The option of 3 temperatures and 3 times is possible, with remaining time reading. The factory setting is that the main polymerization process will start automatically at 95 °C ninety minutes before the program ends.

#### **Major Features**

- Compact benchtop automat with fully automatic program sequence
- Powerful, electronically controlled heater for optimal water temperature and long service life of the electrical components
- Low water level indicated visually and audibly
- Low maintenance, easy to clean
- Included in delivery: