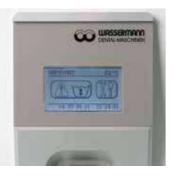

# Polymerisation Unit Wapo-Mat III

The water bath of the **Wapo-Mat III** can be used for long-time and boiling polymerisation of all common plastics. The user set the relevant parameters quickly and easily using self-explanatory symbols. The option of 3 temperatures and 3 times is possible, with remaining time reading. The factory setting is that the main polymerization process will start automatically at 95 °C ninety minutes before the program ends.

#### **Major Features**

- Compact benchtop automat with fully automatic program sequence
- Powerful, electronically controlled heater for optimal water temperature and long service life of the electrical components
- Low water level indicated visually and audibly
- Low maintenance, easy to clean
- Included in delivery: