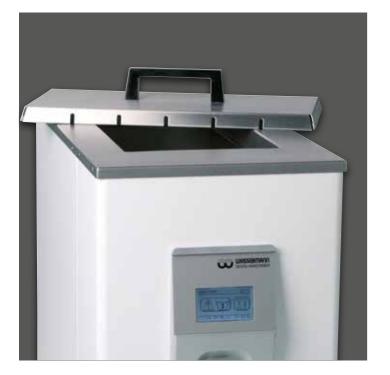

#### **Major Features**

- Compact benchtop automat with fully automatic program sequence
- Powerful, electronically controlled heater for optimal water temperature and long service life of the electrical components
- Low water level indicated visually and audibly
- Low maintenance, easy to clean
- Included in delivery: