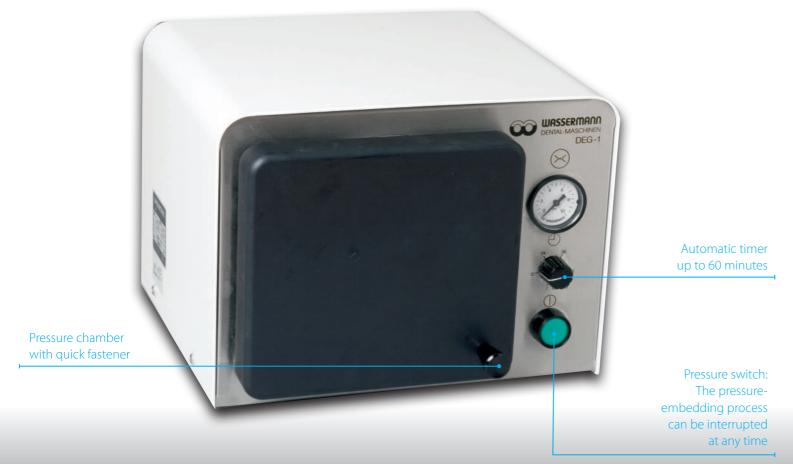

## Compactor DEG-1

The **DEG-1** is a high-power compactor for hardening embedding and silicone duplicating materials compresses the residual air completely so it create a dense, homogeneous product. Depending on the inlet pressure, up to 6.0 bar can be achieved and afterwards be reduced as desired.

## **Major Features**

- For a dense, homogeneous structure and smooth rough castings
- Integrated stainless steel plates, designed for multiple muffles
- Pressure control valve for maximum safety
- Non-return valve for steady operating pressure
- Automatic venting: After the set time has expired, the pressure chamber will vent automatically
- Incl. in delivery: Compressed air hose, 2 m Supply line