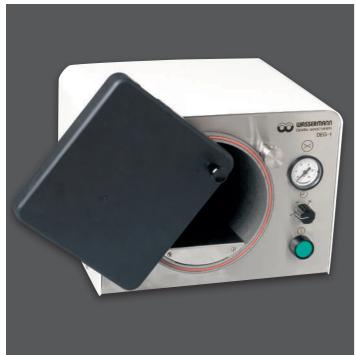

Designed to take several muffles at the same time

Rotatable door with quick fastener

## **Major Features**

- For a dense, homogeneous structure and smooth rough castings
- Integrated stainless steel plates, designed for multiple muffles
- Pressure control valve for maximum safety
- Non-return valve for steady operating pressure
- Automatic venting: After the set time has expired, the pressure chamber will vent automatically
- Incl. in delivery: Compressed air hose, 2 m Supply line