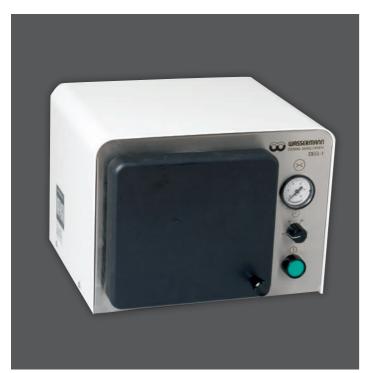

## Compactor DEG-1

The **DEG-1** is a high-power compactor for hardening embedding and silicone duplicating materials compresses the residual air completely so it create a dense, homogeneous product. Depending on the inlet pressure, up to 6.0 bar can be achieved and afterwards be reduced as desired.

## **Major Features**

- For a dense, homogeneous structure and smooth rough castings
- Integrated stainless steel plates, designed for multiple muffles
- Pressure control valve for maximum safety
- Non-return valve for steady operating pressure
- Automatic venting: After the set time has expired, the pressure chamber will vent automatically
- Incl. in delivery: Compressed air hose, 2 m Supply line