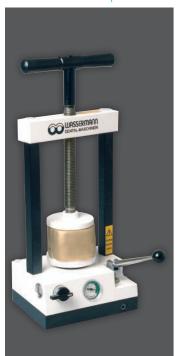

## Hydraulic Press WW-33

DENTAL-MASCHINEN

The WW-33 is designed for daily use. It has a working pressure that can be adjusted up to 6 tonnes – for the appropriate pressing of 1–3 or 2–4 flasks. It works efficiently thanks to the valve which can be opened to allow the piston to return to its starting position automatically – hence the press is ready again for operation without losing time.

Rust-proof piston made of super-strong material

Pressure infinitely adjustable up to 6 tonnes

Quality pressure gauge with precision display recessed in housing

Automatic piston return after opening of valve

## Major Features

- Break-proof hydraulic press in drawn steel for pressing 1–3 or 2–4 flasks
- Distance of columns of 152 mm to allow use of larger flasks and flask clamps
- Plastic powder coated housing
- High stability
- Included in delivery: WW-33 for 2-4 or 1-3 flasks Pump lever

| WW-33, 2–4 flasks<br>WW-33, 1–3 flasks                                             | Item no. 126998<br>Item no. 126999               |
|------------------------------------------------------------------------------------|--------------------------------------------------|
| W x D / D with pump lever                                                          | 200 x 158 / 295 mm                               |
| Height WW-33, 2–4 flasks<br>Height WW-33, 1–3 flasks                               | max. 710 / min. 540 mm<br>max. 650 / min. 480 mm |
| Distance between columns                                                           | 152 mm                                           |
| Distance plunger plate WW-33, 2–4 flasks Distance plunger plate WW-33, 1–3 flasks  | max. 272 / min. 102 mm<br>max. 212 / min. 42 mm  |
| Weight <b>WW-33</b> , <b>2–4 flasks</b><br>Weight <b>WW-33</b> , <b>1–3 flasks</b> | 16.0 kg<br>14.7 kg                               |
| Working pressure                                                                   | up to 6 tons                                     |
| Working table                                                                      | Ø 95 mm                                          |