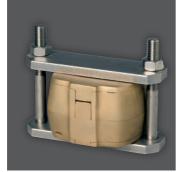

Stainless steel clamp clips

Universal flask clamps

WW-33, version for 1-3 flasks

| Accessories                             | Item no. |
|-----------------------------------------|----------|
| Universal flask                         | 129990   |
| Stainless steel clamp clip for 3 flasks | 129992   |
| Stainless steel clamp clip for 2 flasks | 129993   |
| Stainless steel clamp clip for 1 flask  | 129994   |
| Universal flask clamp for 3 flasks      | 129995   |
| Universal flask clamp for 2 flasks      | 129996   |
| Universal flask clamp for 1 flask       | 129997   |
| Hydraulic oil 500 ccm                   | 629005   |