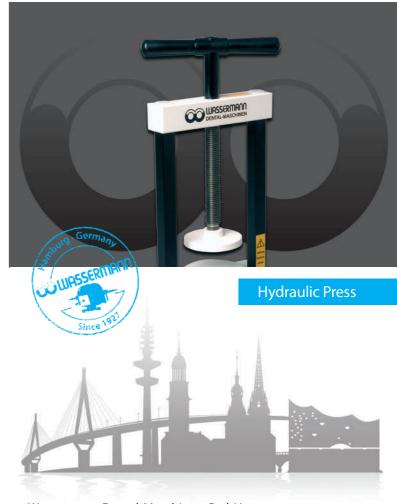

## Hydraulic Press WW-33

DENTAL-MASCHINEN

The WW-33 is designed for daily use. It has a working pressure that can be adjusted up to 6 tonnes – for the appropriate pressing of 1–3 or 2–4 flasks. It works efficiently thanks to the valve which can be opened to allow the piston to return to its starting position automatically – hence the press is ready again for operation without losing time.

## Major Features

- Break-proof hydraulic press in drawn steel for pressing 1–3 or 2–4 flasks
- Distance of columns of 152 mm to allow use of larger flasks and flask clamps
- Plastic powder coated housing
- High stability
- Included in delivery: WW-33 for 2-4 or 1-3 flasks Pump lever