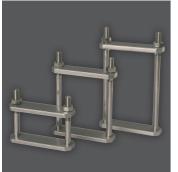

Stainless steel clamp clips

Universal flask clamps

WW-33, version for 1-3 flasks

| Accessories                             | Item no. |
|-----------------------------------------|----------|
| Universal flask                         | 129990   |
| Stainless steel clamp clip for 3 flasks | 129992   |
| Stainless steel clamp clip for 2 flasks | 129993   |
| Stainless steel clamp clip for 1 flask  | 129994   |
| Universal flask clamp for 3 flasks      | 129995   |
| Universal flask clamp for 2 flasks      | 129996   |
| Universal flask clamp for 1 flask       | 129997   |
| Hydraulic oil 500 ccm                   | 629005   |