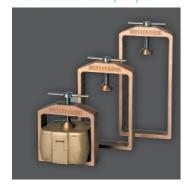

Stainless steel clamp clips

Universal flask clamps

WW-33, version for 1-3 flasks

| Accessories                             | Item no. |
|-----------------------------------------|----------|
| Universal flask                         | 129990   |
| Stainless steel clamp clip for 3 flasks | 129992   |
| Stainless steel clamp clip for 2 flasks | 129993   |
| Stainless steel clamp clip for 1 flask  | 129994   |
| Universal flask clamp for 3 flasks      | 129995   |
| Universal flask clamp for 2 flasks      | 129996   |
| Universal flask clamp for 1 flask       | 129997   |
| Hydraulic oil 500 ccm                   | 629005   |